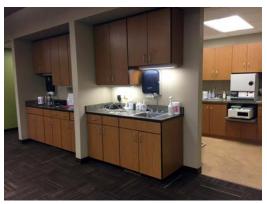

## \$17.00 psf + Operating Cost

- Estimated Operating Cost: \$4.50 psf
- Average Monthly Utilities
  - MDU Approx. \$405.00 mo.
  - City Services Approx. \$150.00 mo.
- Reception Area
- Waiting Room
- 3 Restrooms
- 4 Offices
- Open Area for Workstations
- Staff Break Room
- Off-Street Parking