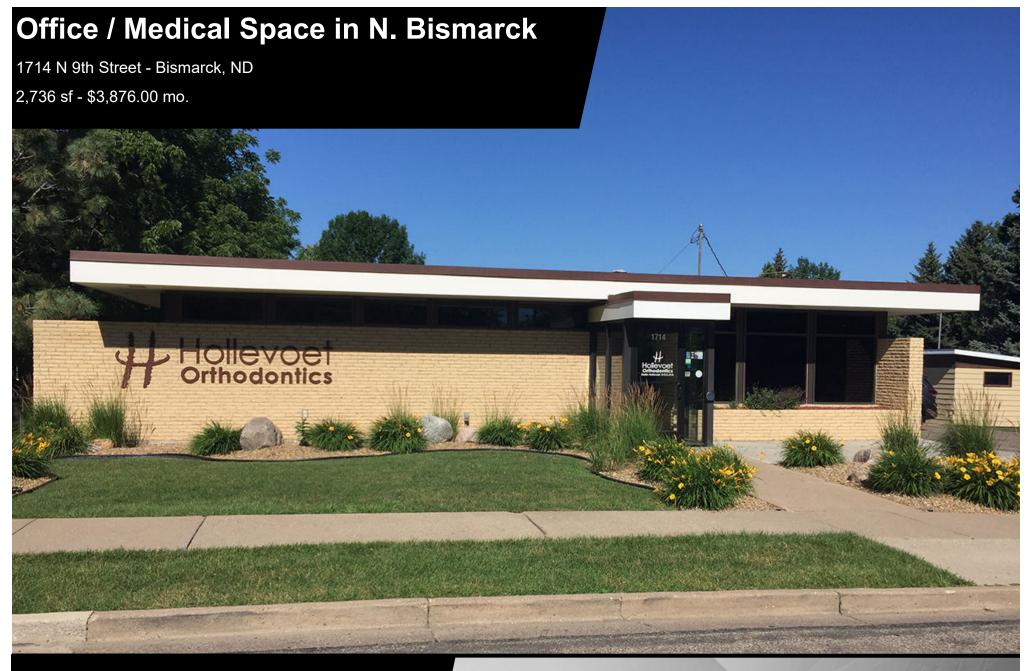

## **Executive Summary for Lease**

| Address:                 | 1714 N 9th Street Bismarck, ND                           |
|--------------------------|----------------------------------------------------------|
| Date Available:          | Spring 2019                                              |
| Lease Term:              | 3 year minimum term                                      |
| Lease Rate:              | \$17.00 psf + Operating Expenses                         |
| Approximate SF:          | 2,736 sf                                                 |
| Parking:                 | Off Street                                               |
| Tenant Responsibilities: | NNN includes building insurance, Taxes, and Snow Removal |

## \$17.00 psf + Operating Cost

- Estimated Operating Cost: \$4.50 psf
- Average Monthly Utilities
  - MDU Approx. \$405.00 mo.
  - City Services Approx. \$150.00 mo.
- Reception Area
- Waiting Room
- 3 Restrooms
- 4 Offices
- Open Area for Workstations
- Staff Break Room
- Off-Street Parking