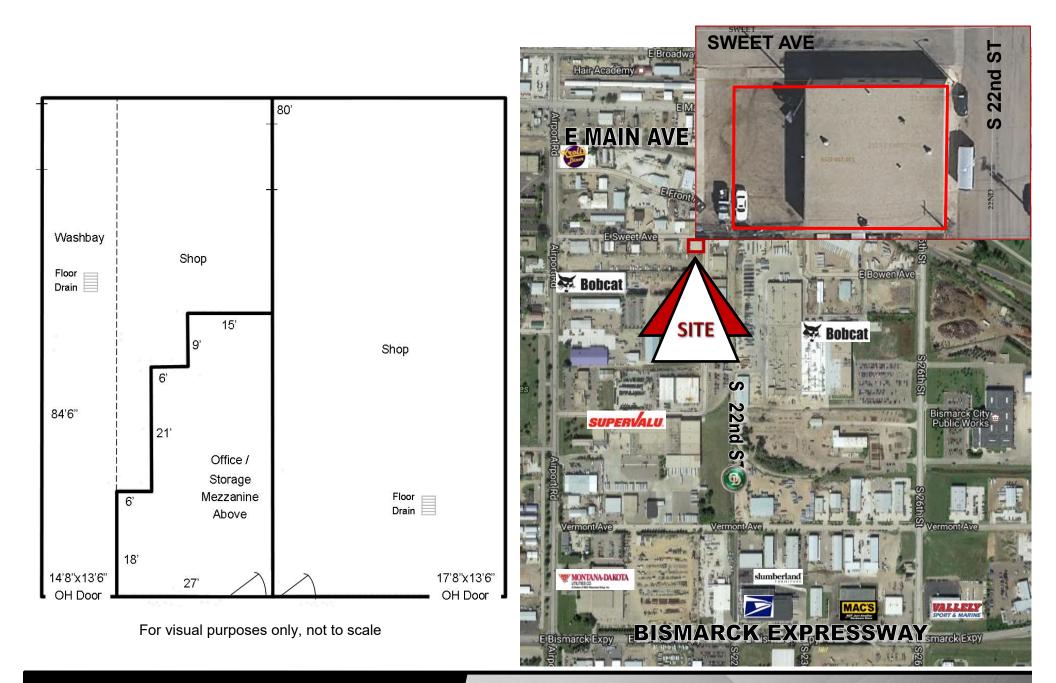

# Warehouse Shop for Sale

2123 E Sweet Ave - Bismarck, ND 10,807 sf @ \$425,000

Kyle Holwagner, CCIM, SIOR 701.400.5373 Kyle@DanielCompanies.com Kristyn Steckler, Senior Client Coordinator 701.527.0138 Kristyn@DanielCompanies.com

### Asking Price: \$425,000

- (1) 14'8"x13'6" OH Door & (1) 17'8"x13'6" OH Door
- Truck Wash Bay
- 3 Phase Power
- New Natural Gas Unit Heater
- Interior Ceiling Height 13'6"
- Small Office
- 4,000 sf lot (West Side)

#### Recent Building Improvements Include:

- New Roof (July 2008)
- Shop Heater (Nov. 2011)
- Gutters and Downspouts (Oct. 2012)
- 2nd Shop Heater (Dec. 2012)
- Paint North Wall (July 2016)
- Office / Washbay heater (Dec. 2016)