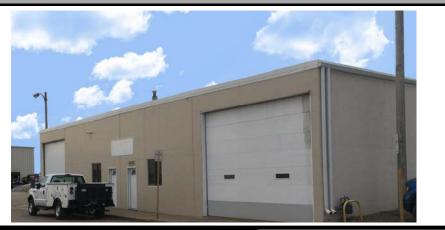

# Warehouse Shop for Sale

2123 E Sweet Ave - Bismarck, ND 10,807 sf @ \$425,000

Kyle Holwagner, CCIM, SIOR 701.400.5373 Kyle@DanielCompanies.com Kristyn Steckler, Senior Client Coordinator 701.527.0138 Kristyn@DanielCompanies.com

### Asking Price: \$425,000

- (1) 14'8"x13'6" OH Door & (1) 17'8"x13'6" OH Door
- Truck Wash Bay
- 3 Phase Power
- New Natural Gas Unit Heater
- Interior Ceiling Height 13'6"
- Small Office
- 4,000 sf lot (West Side)