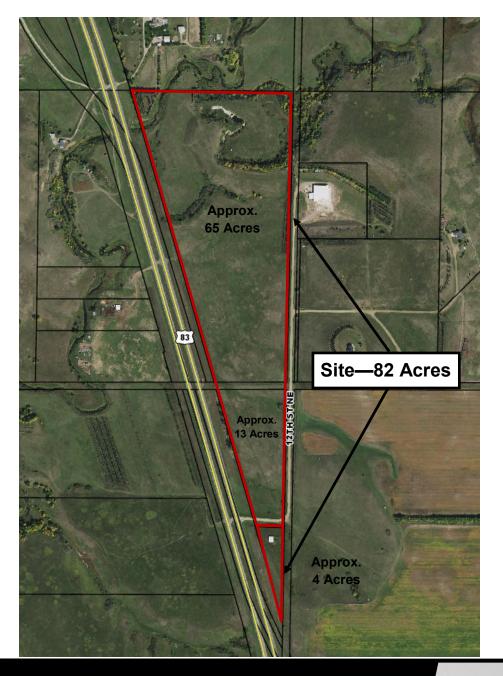

| Executive Summary for Sale                                                                                                                                                                                |                                                                                                                                |
|-----------------------------------------------------------------------------------------------------------------------------------------------------------------------------------------------------------|--------------------------------------------------------------------------------------------------------------------------------|
| Parcel ID:                                                                                                                                                                                                | 24-140-80-00-21-210; 24-140-80-00-21-215; 24-140-80-00-16-840                                                                  |
| Address:                                                                                                                                                                                                  | North Highway 83 & 12th St. NE                                                                                                 |
| Legal Description:                                                                                                                                                                                        | (1) BURNT CREEK TOWNSHIP Section 21 THAT PT E 1/2 NE 1/4<br>LYING E OF HWY #83 LESS R/W LESS TO LOT A TO –215<br>701441 803452 |
|                                                                                                                                                                                                           | (2) BURNT CREEK TOWNSHIP SECTION 21 LOT A OF NE 1/4 IRR<br>PLAT 368578; 701441 803452                                          |
|                                                                                                                                                                                                           | (3) BURNT CREEK TOWNSHIP SECTION 16 SE 1/4 E OF HWY                                                                            |
| Asking Price:                                                                                                                                                                                             | \$8,500 per acre                                                                                                               |
| Lot Size:                                                                                                                                                                                                 | 81.99 acres                                                                                                                    |
| Property Visibility:                                                                                                                                                                                      | Rural north Bismarck off Highway 83                                                                                            |
| Zoning:                                                                                                                                                                                                   | AG                                                                                                                             |
| Taxes 2017:                                                                                                                                                                                               | (1) \$50.38 (2) \$4.42 (3) \$304.91                                                                                            |
| Specials:                                                                                                                                                                                                 | None                                                                                                                           |
| Utilities:                                                                                                                                                                                                | Rural water adjacent to property                                                                                               |
| Broker does not guarantee the information describing this property. Interested parties are advised to independently verify the information through personal inspectors or with appropriate professionals. |                                                                                                                                |

## Sale: \$697,000

- Close to Upscale Residential Developments in the area
  - The Ranch
  - Heritage Reserve
- Close to other Commercial Development
  - Prairie View Landscaping
  - ColdSpring Granite
- Small south parcel includes barn / shop
- 5 miles north of Bismarck
- Creek runs through the northern part of the property with established trees
- I-94 to development site is 6.7 miles