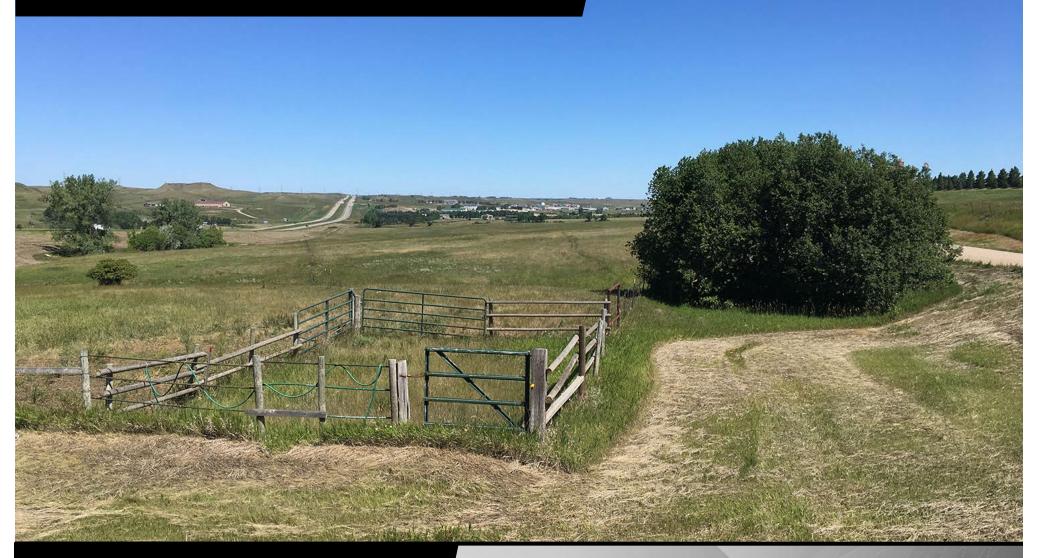

## Sale: \$697,000

- Close to Upscale Residential Developments in the area
  - The Ranch
  - Heritage Reserve
- Close to other Commercial Development
  - Prairie View Landscaping
  - ColdSpring Granite
- Small south parcel includes barn / shop
- 5 miles north of Bismarck
- Creek runs through the northern part of the property with established trees
- I-94 to development site is 6.7 miles

Kyle Holwagner, CCIM, SIOR 701.400.5373 Kyle@DanielCompanies.com Bill Daniel, CCIM, President 701.220.2455 Bill@DanielCompanies.com

Great property located along Highway 83 N is currently zoned AG. It is located south of the Ranch Rural Subdivision and directly to the west of new Heritage Reserve Subdivision. This property has fantastic views, a scenic creek, as well as mature trees. The developing subdivisions will have many of the same amenities including walking trails. The roads will be paved and maintained by Burleigh County. Utilities will be rural water; a community septic system; natural gas provided by Montana Dakota Utilities; as well as phone, cable, and high speed internet by either Bek or Midcontinent. This property is located with in the Bismarck School District. These areas have the benefit of lower taxes and no current specials.