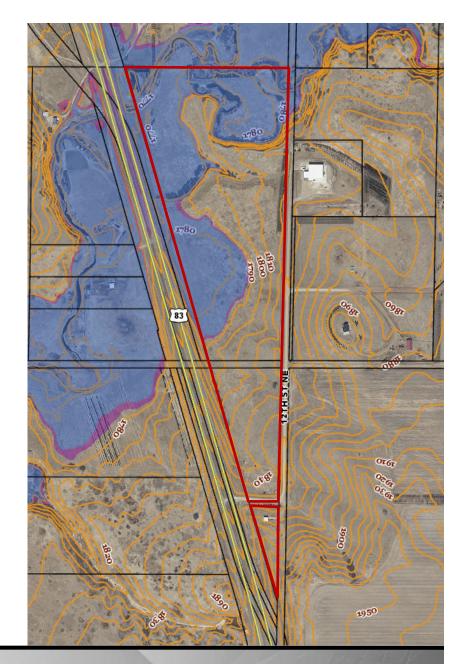

| Executive Summary for Sale                                                                                                                                                                                |                                                                                                                                |
|-----------------------------------------------------------------------------------------------------------------------------------------------------------------------------------------------------------|--------------------------------------------------------------------------------------------------------------------------------|
| Parcel ID:                                                                                                                                                                                                | 24-140-80-00-21-210; 24-140-80-00-21-215; 24-140-80-00-16-840                                                                  |
| Address:                                                                                                                                                                                                  | North Highway 83 & 12th St. NE                                                                                                 |
| Legal Description:                                                                                                                                                                                        | (1) BURNT CREEK TOWNSHIP Section 21 THAT PT E 1/2 NE 1/4<br>LYING E OF HWY #83 LESS R/W LESS TO LOT A TO –215<br>701441 803452 |
|                                                                                                                                                                                                           | (2) BURNT CREEK TOWNSHIP SECTION 21 LOT A OF NE 1/4 IRR<br>PLAT 368578; 701441 803452                                          |
|                                                                                                                                                                                                           | (3) BURNT CREEK TOWNSHIP SECTION 16 SE 1/4 E OF HWY                                                                            |
| Asking Price:                                                                                                                                                                                             | \$8,500 per acre                                                                                                               |
| Lot Size:                                                                                                                                                                                                 | 81.99 acres                                                                                                                    |
| Property Visibility:                                                                                                                                                                                      | Rural north Bismarck off Highway 83                                                                                            |
| Zoning:                                                                                                                                                                                                   | AG                                                                                                                             |
| Taxes 2017:                                                                                                                                                                                               | (1) \$50.38 (2) \$4.42 (3) \$304.91                                                                                            |
| Specials:                                                                                                                                                                                                 | None                                                                                                                           |
| Utilities:                                                                                                                                                                                                | Rural water adjacent to property                                                                                               |
| Broker does not guarantee the information describing this property. Interested parties are advised to independently verify the information through personal inspectors or with appropriate professionals. |                                                                                                                                |

## Sale: \$697,000

- Close to Upscale Residential Developments in the area
  - The Ranch
  - Heritage Reserve
- Close to other Commercial Development
  - Prairie View Landscaping
  - ColdSpring Granite
- Small south parcel includes barn / shop
- 5 miles north of Bismarck
- Creek runs through the northern part of the property with established trees
- I-94 to development site is 6.7 miles