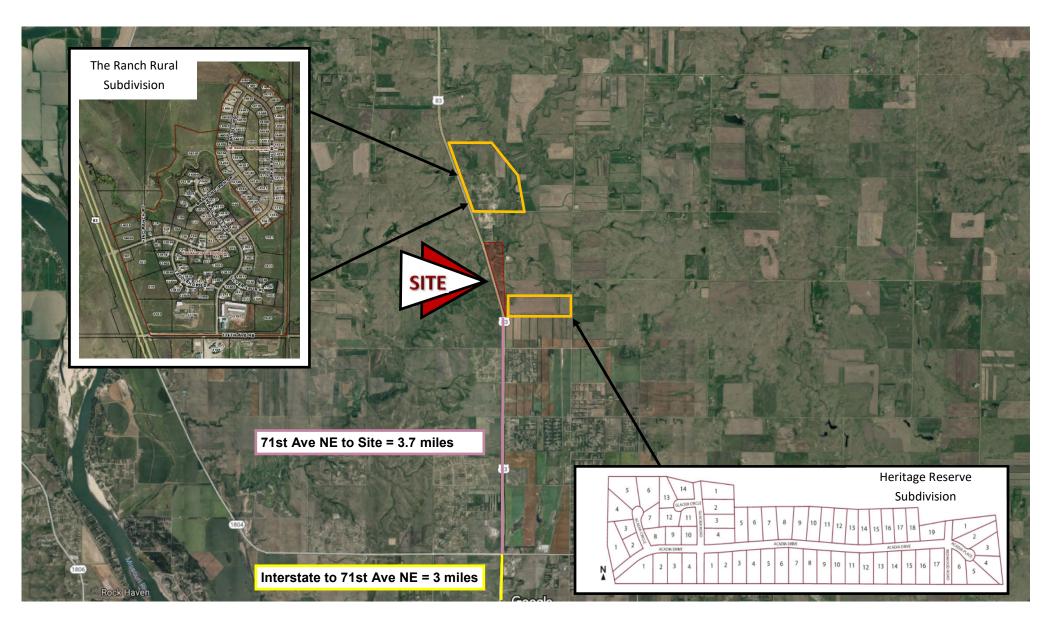

## Sale: \$697,000

- Close to Upscale Residential Developments in the area
  - The Ranch
  - Heritage Reserve
- Close to other Commercial Development
  - Prairie View Landscaping
  - ColdSpring Granite
- Small south parcel includes barn / shop
- 5 miles north of Bismarck
- Creek runs through the northern part of the property with established trees
- I-94 to development site is 6.7 miles

Kyle Holwagner, CCIM, SIOR 701.400.5373 Kyle@DanielCompanies.com Bill Daniel, CCIM, President 701.220.2455 Bill@DanielCompanies.com

Great property located along Highway 83 N is currently zoned AG. It is located south of the Ranch Rural Subdivision and directly to the west of new Heritage Reserve Subdivision. This property has fantastic views, a scenic creek, as well as mature trees. The developing subdivisions will have many of the same amenities including walking trails. The roads will be paved and maintained by Burleigh County. Utilities will be rural water; a community septic system; natural gas provided by Montana Dakota Utilities; as well as phone, cable, and high speed internet by either Bek or Midcontinent. This property is located with in the Bismarck School District. These areas have the benefit of lower taxes and no current specials.