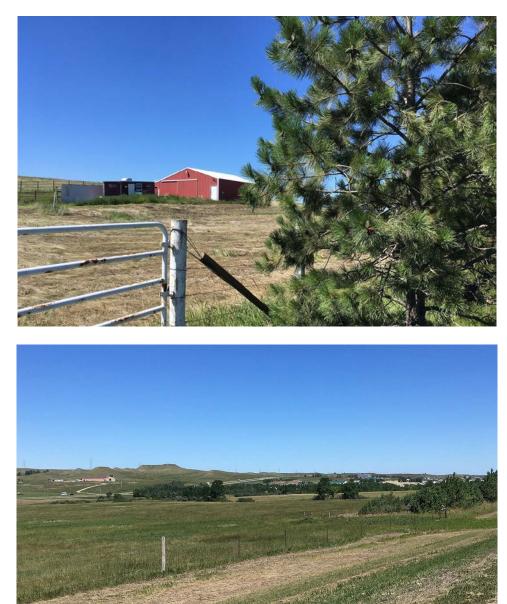

## Sale: \$697,000

- Close to Upscale Residential Developments in the area
  - The Ranch
  - Heritage Reserve
- Close to other Commercial Development
  - Prairie View Landscaping
  - ColdSpring Granite
- Small south parcel includes barn / shop
- 5 miles north of Bismarck
- Creek runs through the northern part of the property with established trees
- I-94 to development site is 6.7 miles

Kyle Holwagner, CCIM, SIOR 701.400.5373 Kyle@DanielCompanies.com Bill Daniel, CCIM, President 701.220.2455 Bill@DanielCompanies.com

Great property located along Highway 83 N is currently zoned AG. It is located south of the Ranch Rural Subdivision and directly to the west of new Heritage Reserve Subdivision. This property has fantastic views, a scenic creek, as well as mature trees. The developing subdivisions will have many of the same amenities including walking trails. The roads will be paved and maintained by Burleigh County. Utilities will be rural water; a community septic system; natural gas provided by Montana Dakota Utilities; as well as phone, cable, and high speed internet by either Bek or Midcontinent. This property is located with in the Bismarck School District. These areas have the benefit of lower taxes and no current specials.