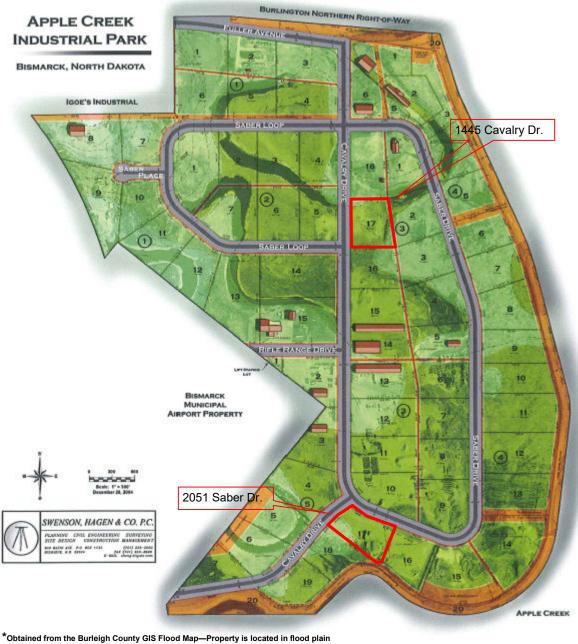

- 2051 Saber Dr
- 2.05 Acres \$2.75 psf
- Lot 17 Block 4
- ID: 38-138-80-11-04-170
- Taxes: \$427 (2016)
- 1445 Cavalry Dr.
  - 2.02 Acres \$3.00 psf
  - Lot 17 Block 3
  - ID: 38-138-80-11-03-170
  - Taxes: \$577 (2016)
- No Special Assessments (2016)
- Easy Access to I-94
- Zoned MA (Industrial)