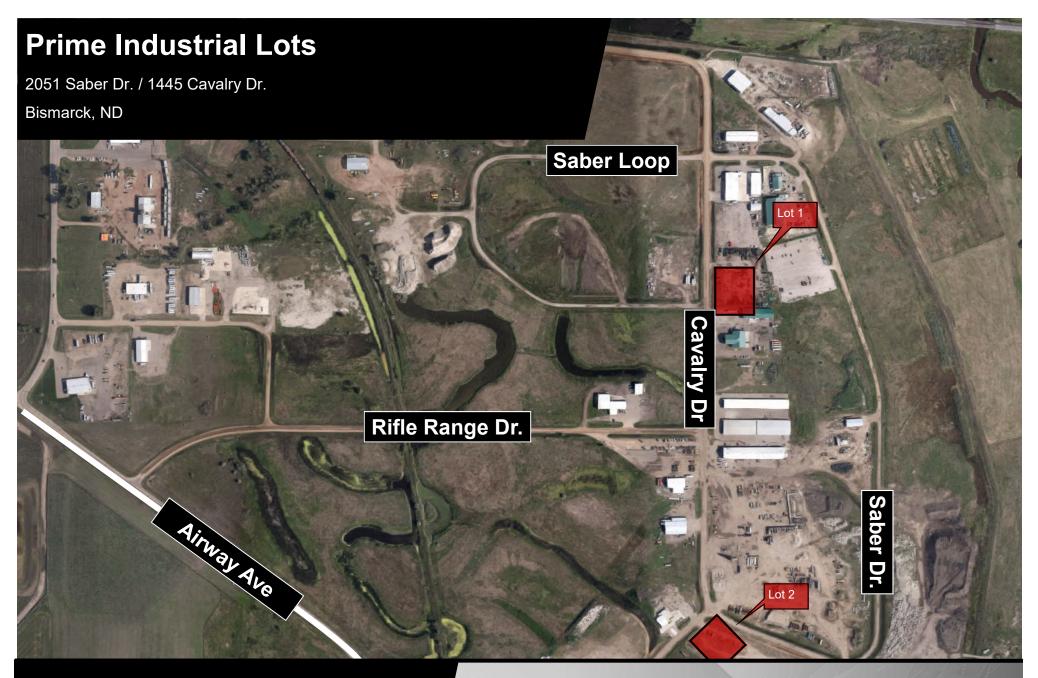

- 2051 Saber Dr
- 2.05 Acres \$2.75 psf
- Lot 17 Block 4
- ID: 38-138-80-11-04-170
- Taxes: \$427 (2016)
- 1445 Cavalry Dr.
  - 2.02 Acres \$3.00 psf
  - Lot 17 Block 3
  - ID: 38-138-80-11-03-170
  - Taxes: \$577 (2016)
- No Special Assessments (2016)
- Easy Access to I-94
- Zoned MA (Industrial)