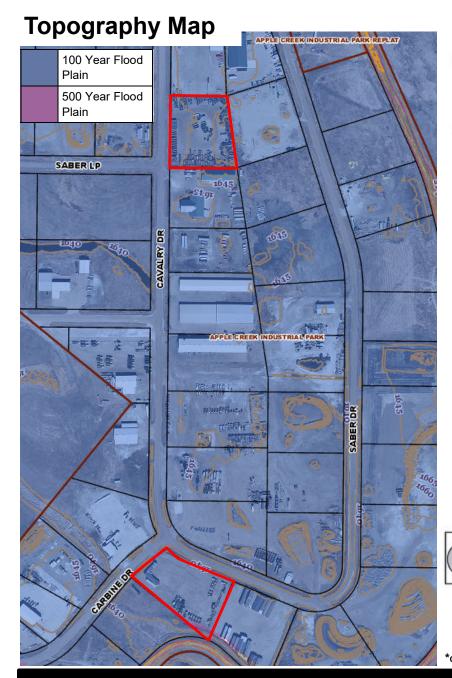

- 2051 Saber Dr
- 2.05 Acres \$2.75 psf
- Lot 17 Block 4
- ID: 38-138-80-11-04-170
- Taxes: \$427 (2016)
- 1445 Cavalry Dr.
  - 2.02 Acres \$3.00 psf
  - Lot 17 Block 3
  - ID: 38-138-80-11-03-170
  - Taxes: \$577 (2016)
- No Special Assessments (2016)
- Easy Access to I-94
- Zoned MA (Industrial)