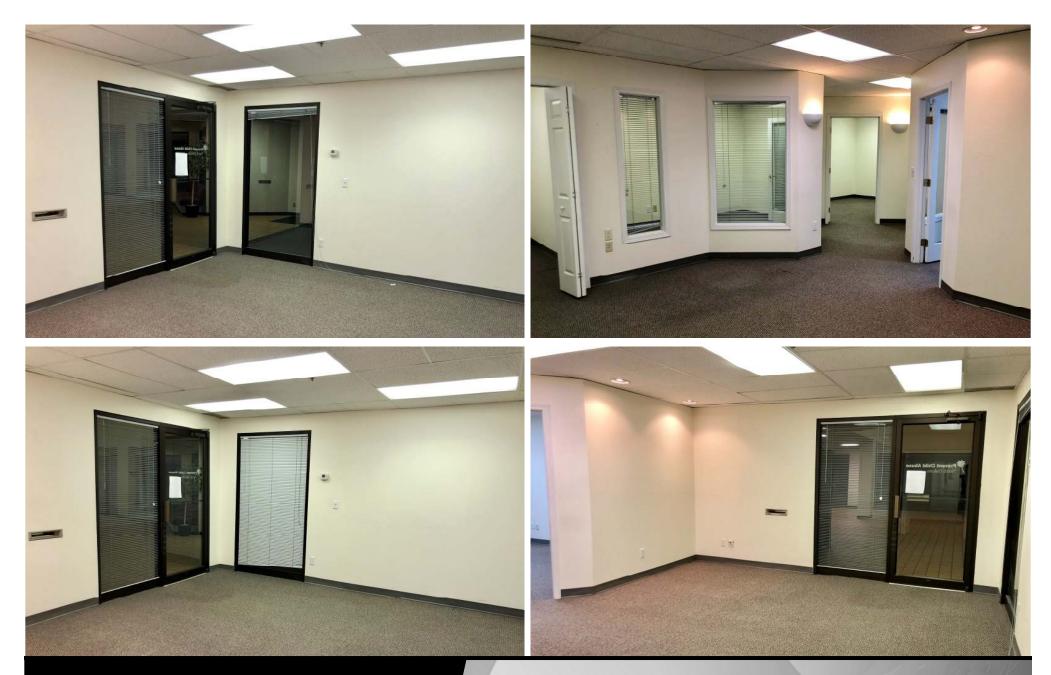

\$789 mo - 728 sf

- 3 Private Offices
- Common Restroom
- Reception Area
- Storage Room

- Elevator

- Great Corner Location: Corner of N 5th St and E Broadway Ave.