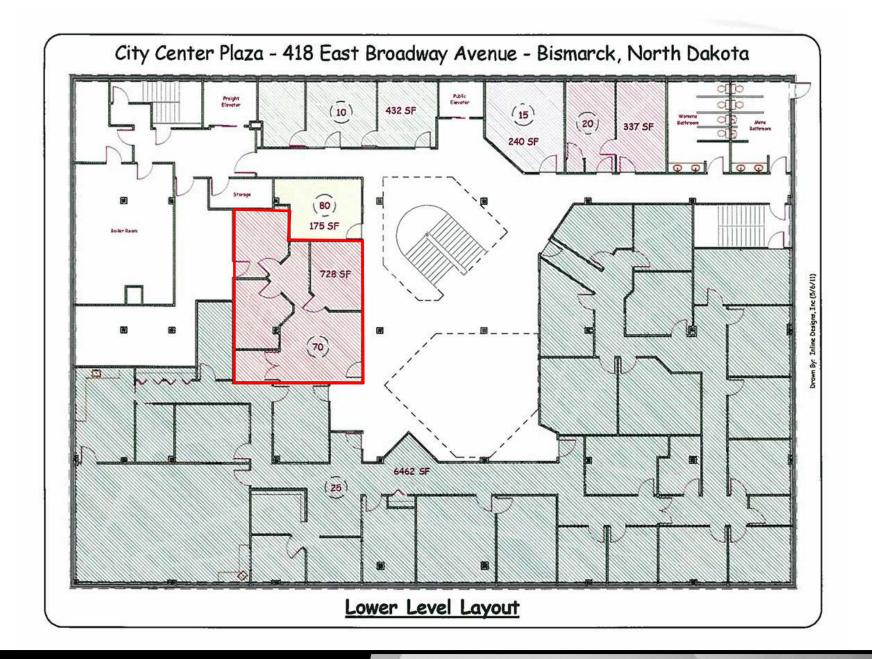

| Executive Summary for Lease                                                                                                                             |                                                   |
|---------------------------------------------------------------------------------------------------------------------------------------------------------|---------------------------------------------------|
| Address:                                                                                                                                                | 418 E Broadway Ave Suite 70 - Bismarck, ND        |
| Property Name:                                                                                                                                          | City Center Plaza                                 |
| Date Available:                                                                                                                                         | Now                                               |
| Lease Term:                                                                                                                                             | 3 Year Minimum                                    |
| Lease Rate:                                                                                                                                             | \$13.00 psf / \$789 mo.                           |
| Approximate SF:                                                                                                                                         | 728 sf.                                           |
| Parking:                                                                                                                                                | None Provided. Ramp parking may be available      |
| Tenant Responsibilities:                                                                                                                                | Janitorial                                        |
| Landlord Responsibilities:                                                                                                                              | Building Maintenance and Common Area Maintenance. |
| Broker does not guarantee the information describing this property. Interested parties are advised to independently verify the information through per- |                                                   |

\$789 mo - 728 sf

- 3 Private Offices
- Common Restroom
- Reception Area
- Storage Room

- Elevator

- Great Corner Location: Corner of N 5th St and E Broadway Ave.