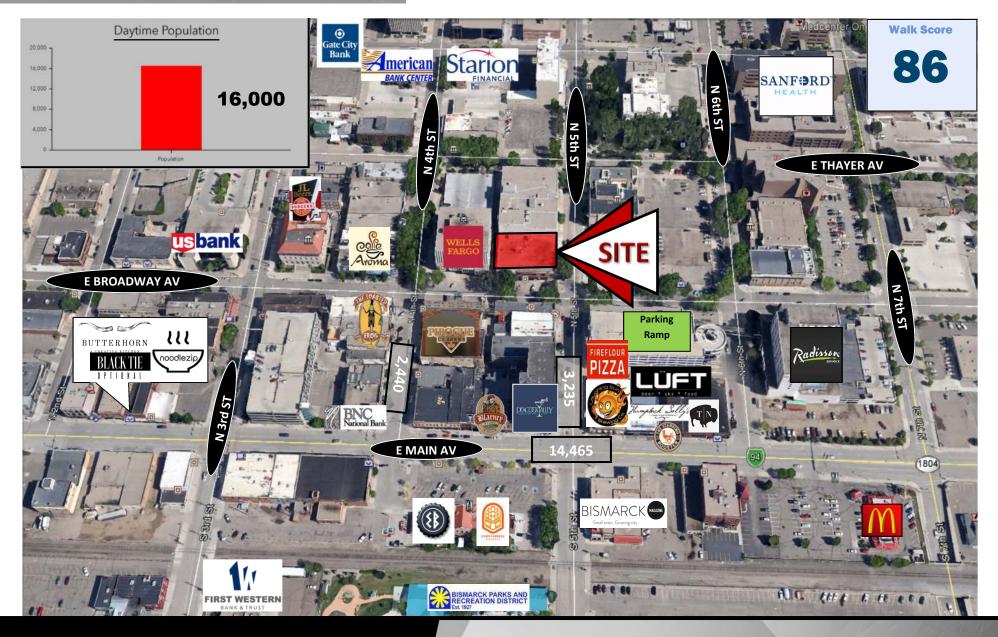

sonal inspectors or with appropriate professionals.

- In the heart of downtown Bismarck
- Across the street from City Parking Ramp
- Walking distance to many downtown restaurants / bars
- Easy Access to Bismarck Event Center and Kirkwood Mall
- Common conference room available on 2nd floor on Tenant use

#### **Downtown Bismarck**

Taylor Daniel | Vice PresidentCommercial Realtor®Taylor@DanielCompanies.com

Bill Daniel | President CCIM, Broker Bill@DanielCompanies.com