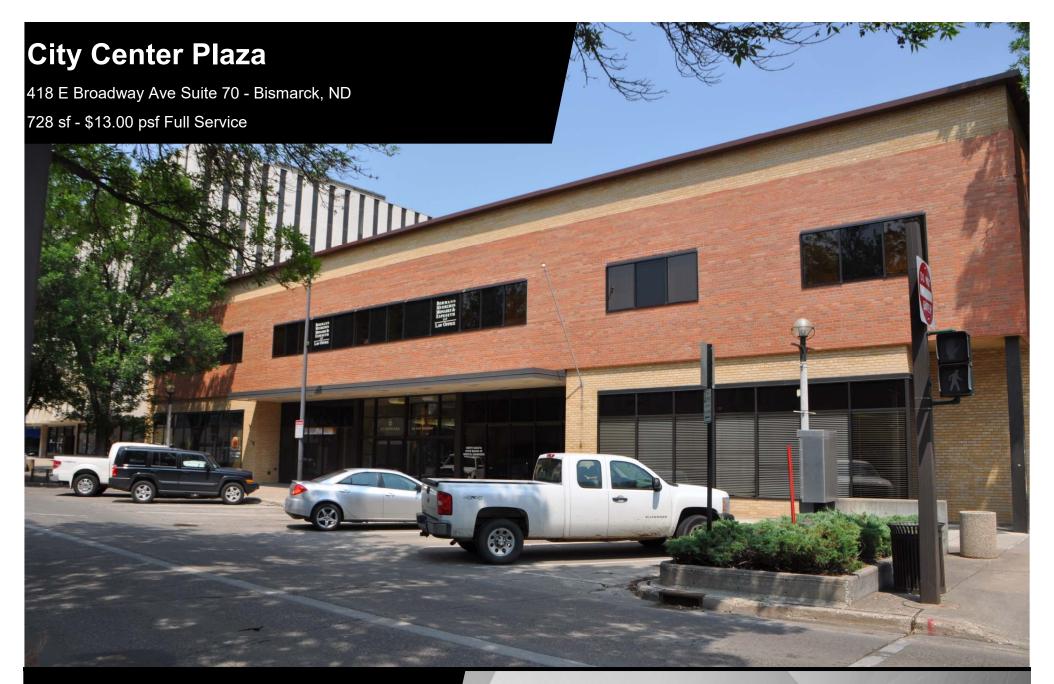

#### **Executive Summary for Lease** Address: 418 E Broadway Ave Suite 70 - Bismarck, ND **Property Name:** City Center Plaza Date Available: Now Lease Term: 3 Year Minimum \$13.00 psf / \$789 mo. Lease Rate: **Approximate SF:** 728 sf. None Provided. Ramp parking may be available Parking: Tenant Responsibilities: Janitorial Landlord Responsibilities: Building Maintenance and Common Area Maintenance.

- In the heart of downtown Bismarck
- Across the street from City Parking Ramp
- Walking distance to many downtown restaurants / bars
- Easy Access to Bismarck Event Center and Kirkwood Mall
- Common conference room available on 2nd floor on Tenant use

### \$789 mo - 728 sf

- 3 Private Offices
- Common Restroom
- Reception Area
- Storage Room
- Elevator
- Great Corner Location: Corner of N
   5th St and E Broadway Ave.