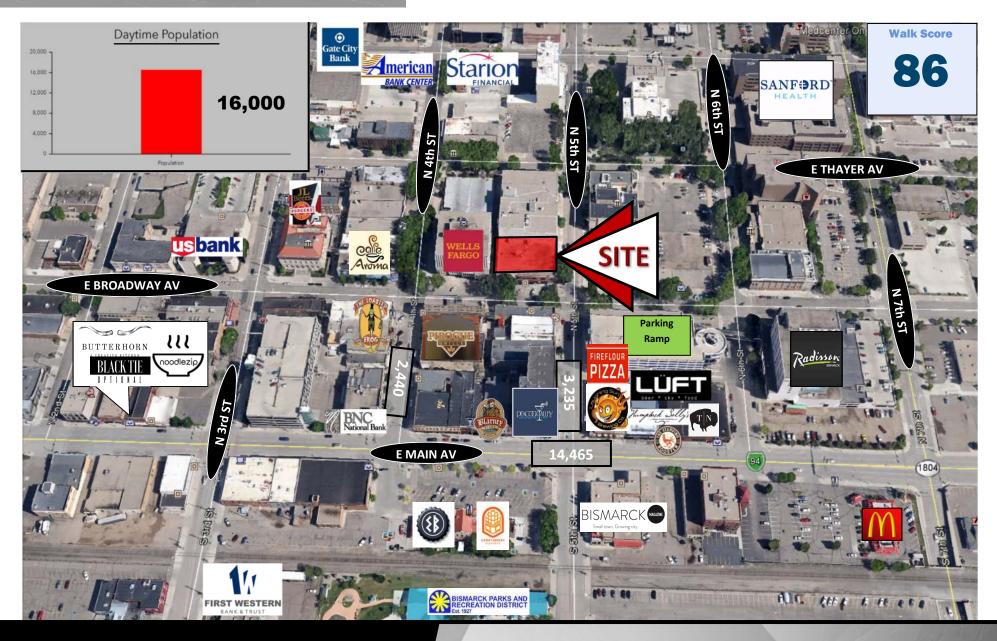

- In the heart of downtown Bismarck
- Across the street from City Parking Ramp
- Walking distance to many downtown restaurants / bars
- Easy Access to Bismarck Event Center and Kirkwood Mall
- Common conference room available on 2nd floor on Tenant use