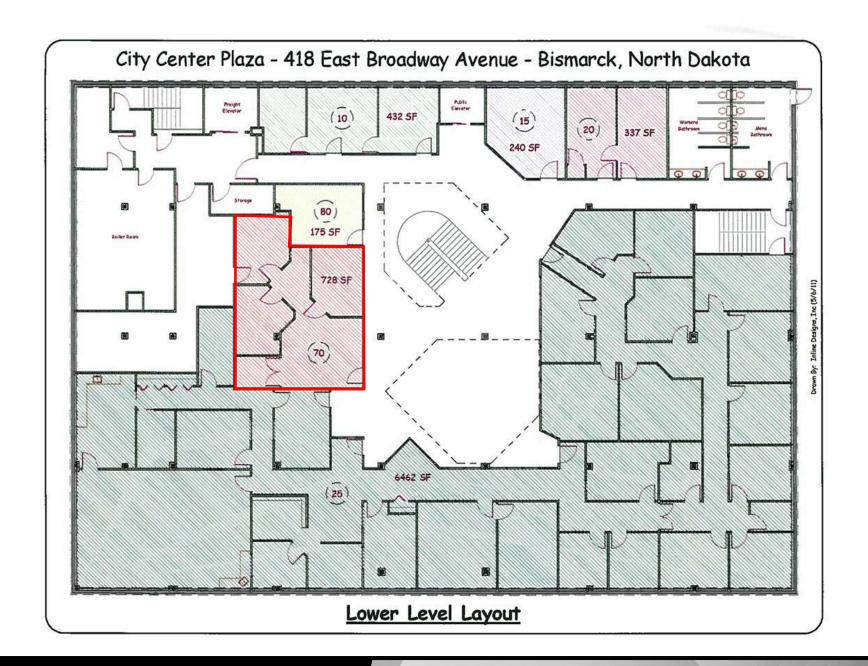

#### **Executive Summary for Lease** Address: 418 E Broadway Ave Suite 70 - Bismarck, ND **Property Name:** City Center Plaza Date Available: Now Lease Term: 3 Year Minimum \$13.00 psf / \$789 mo. Lease Rate: **Approximate SF:** 728 sf. None Provided. Ramp parking may be available Parking: Tenant Responsibilities: Janitorial Landlord Responsibilities: Building Maintenance and Common Area Maintenance.

### \$789 mo - 728 sf

- 3 Private Offices
- Common Restroom
- Reception Area
- Storage Room
- Elevator
- Great Corner Location: Corner of N
   5th St and E Broadway Ave.