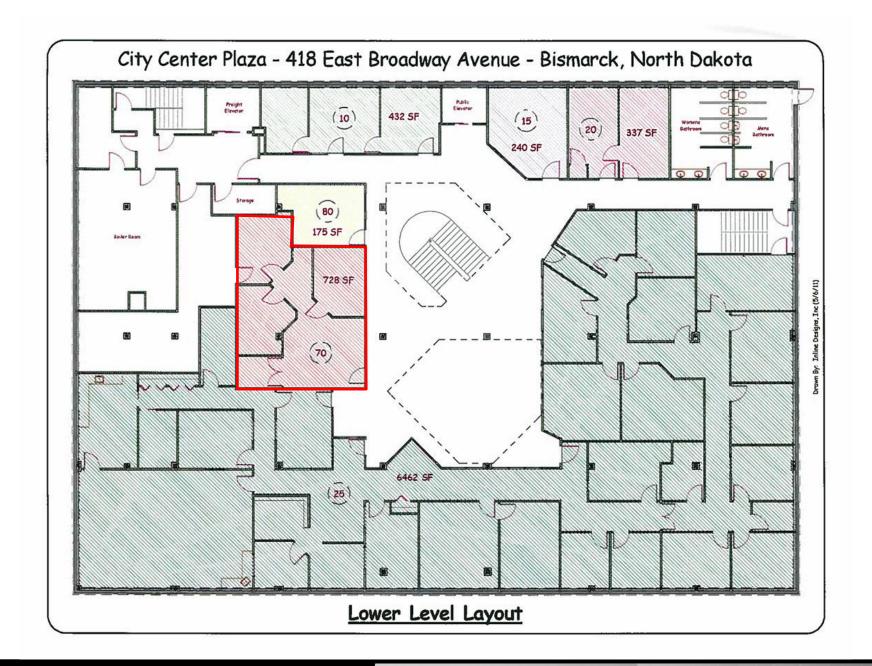

#### **Executive Summary for Lease** Address: 418 E Broadway Ave Suite 70 - Bismarck, ND City Center Plaza **Property Name:** Date Available: Now Lease Term: 3 Year Minimum \$13.00 psf / \$871 mo. Lease Rate: Approximate SF: 728 sf. None Provided. Ramp parking may be available Parking: **Tenant Responsibilities:** Janitorial **Landlord Responsibilities:** Building Maintenance and Common Area Maintenance.

### \$787 mo - 728 sf

- 3 Private Offices
- Common Restroom
- Reception Area
- Storage Room
- Elevator
- Great Corner Location: Corner of N
   5th St and E Broadway Ave.