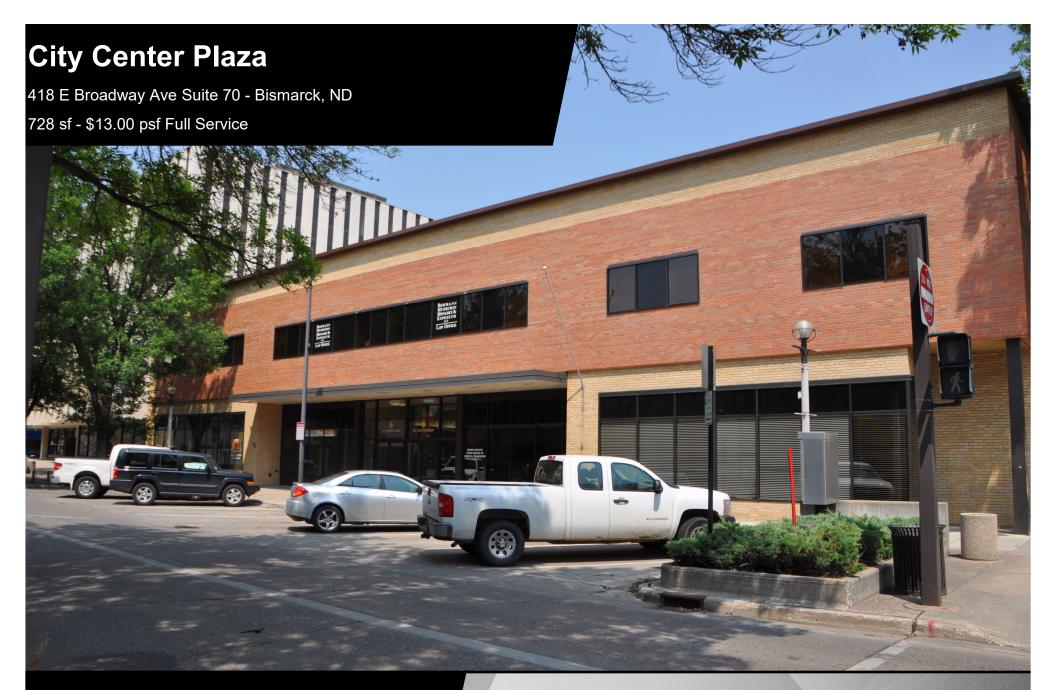

#### **Executive Summary for Lease** Address: 418 E Broadway Ave Suite 70 - Bismarck, ND City Center Plaza **Property Name:** Date Available: Now Lease Term: 3 Year Minimum \$13.00 psf / \$871 mo. Lease Rate: Approximate SF: 728 sf. None Provided. Ramp parking may be available Parking: **Tenant Responsibilities:** Janitorial **Landlord Responsibilities:** Building Maintenance and Common Area Maintenance.

- In the heart of downtown Bismarck
- Across the street from City Parking Ramp
- Walking distance to many downtown restaurants / bars
- Easy Access to Bismarck Event Center and Kirkwood Mall
- Common conference room available on 2nd floor on Tenant use

### \$787 mo - 728 sf

- 3 Private Offices
- Common Restroom
- Reception Area
- Storage Room
- Elevator
- Great Corner Location: Corner of N
   5th St and E Broadway Ave.