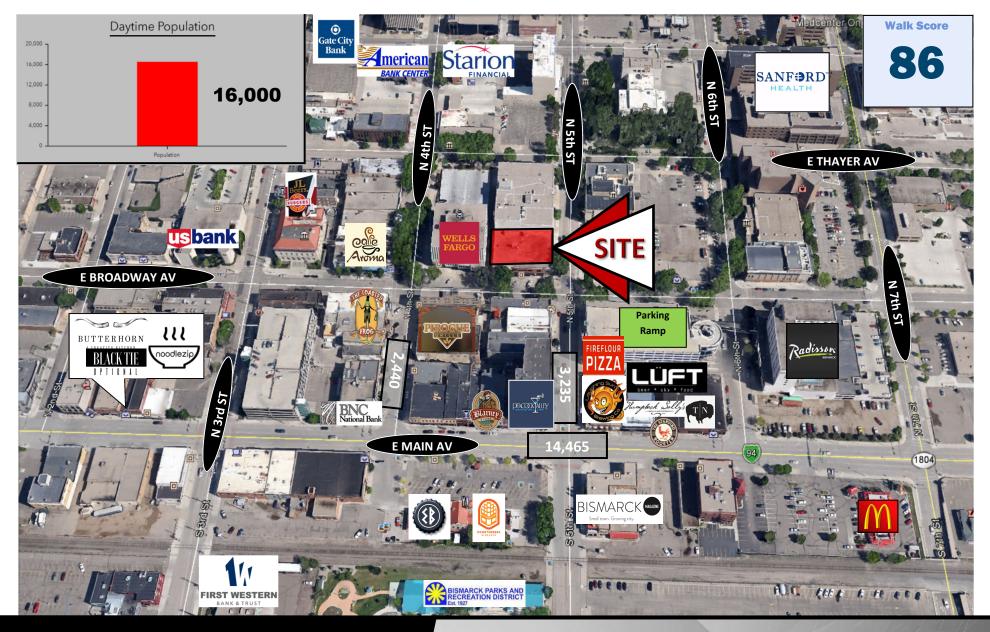

- In the heart of downtown Bismarck
- Across the street from City Parking Ramp
- Walking distance to many downtown restaurants / bars
- Easy Access to Bismarck Event Center and Kirkwood Mall
- Common conference room available on 2nd floor on Tenant use

### \$787 mo - 728 sf

- 3 Private Offices
- Common Restroom
- Reception Area
- Storage Room
- Elevator
- Great Corner Location: Corner of N
   5th St and E Broadway Ave.