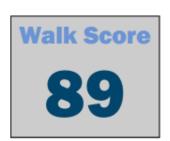

**400 E. Broadway Ave** has a Walk Score of 89 out of 100.

Very Walkable – Most errands can be accomplished on foot.