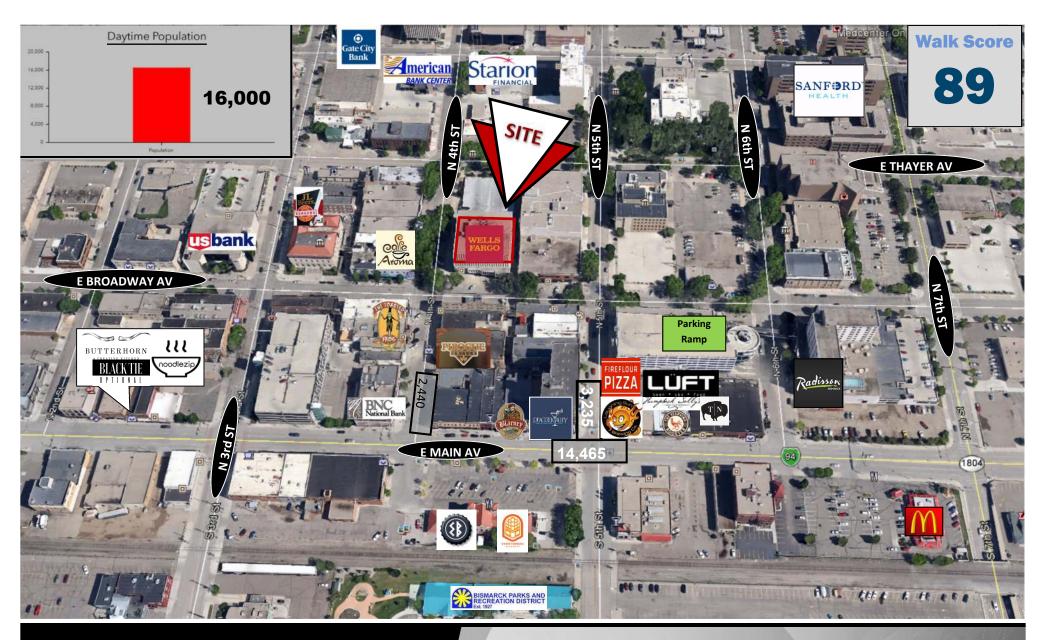

**400 E. Broadway Ave** has a Walk Score of 89 out of 100.

Very Walkable – Most errands can be accomplished on foot.