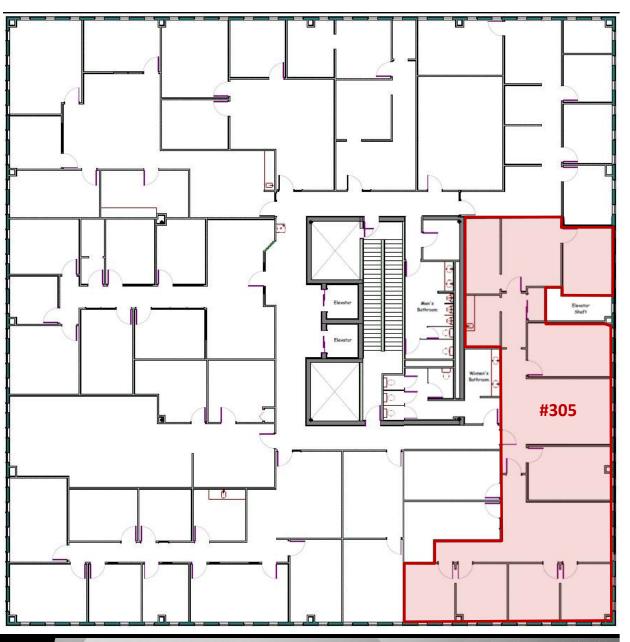

## **Executive Summary for Lease** Address: 400 E Broadway Ave Ste. 305 - Bismarck, ND Grand Pacific Center **Property Name:** Available Now Date Available: Lease Term: 3 Year Minimum \$15.50 psf Lease Rate: **Approximate SF:** 2.501 sf Parking, Internet, and Phone **Tenant Responsibilities: Landlord Responsibilities:** Full Service