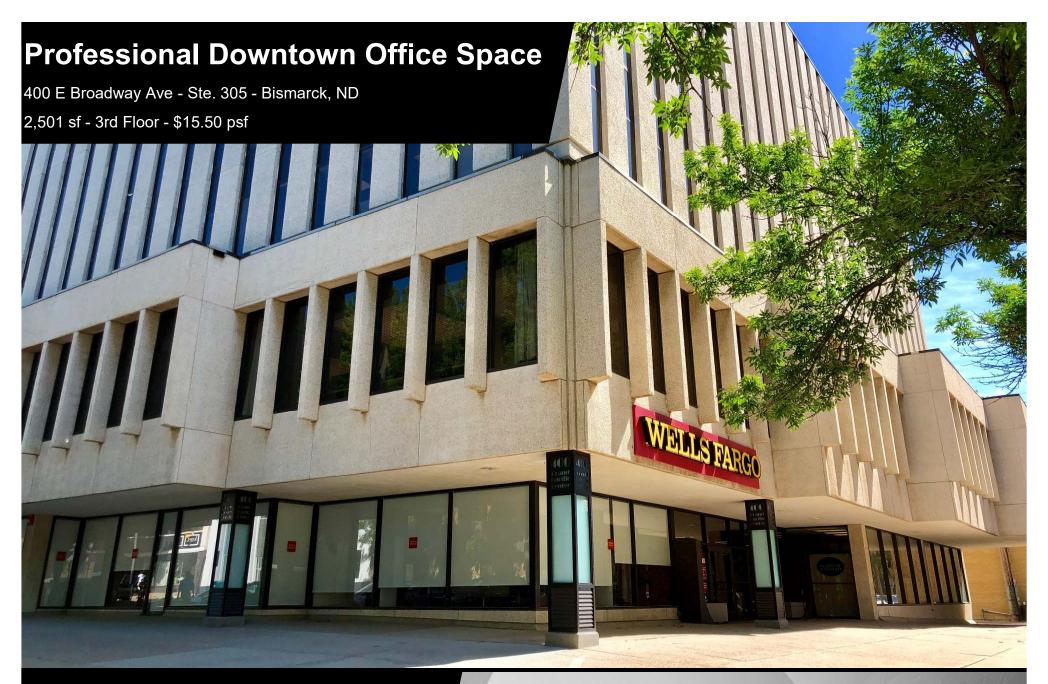

## **Executive Summary for Lease** Address: 400 E Broadway Ave Ste. 305 - Bismarck, ND Grand Pacific Center **Property Name:** Available Now Date Available: Lease Term: 3 Year Minimum \$15.50 psf Lease Rate: **Approximate SF:** 2.501 sf Parking, Internet, and Phone **Tenant Responsibilities: Landlord Responsibilities:** Full Service

## \$15.50 psf—Full Service

- Full Service Lease
- Downtown Landmark Building
- Two Elevators
- Conference Room
- 10 Private Offices
- Break Area with Wet Bar
- Great Downtown Views
- Newly Renovated Exterior & Interior Lower Lobby
- Great Location and View of Downtown