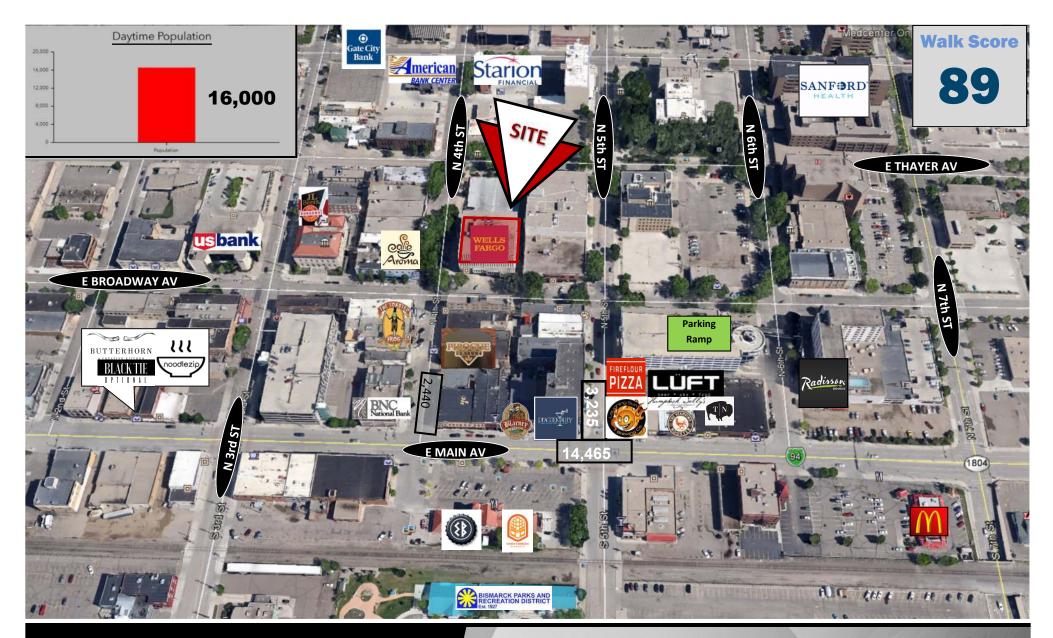

personal inspectors or with appropriate professionals.

**400 E. Broadway Ave** has a Walk Score of 89 out of 100. Very Walkable – Most errands can be accomplished on foot.