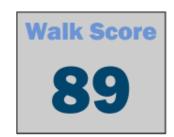

personal inspectors or with appropriate professionals.

**400 E. Broadway Ave** has a Walk Score of 89 out of 100. Very Walkable – Most errands can be accomplished on foot.