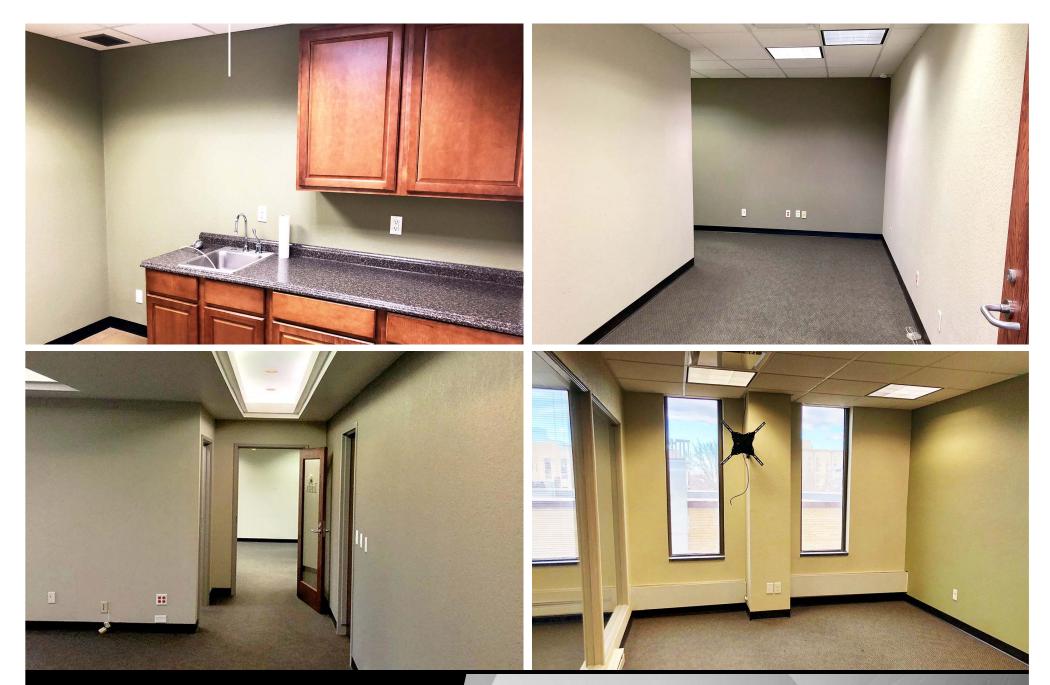

## \$15.50 psf—Full Service

- Full Service Lease
- Downtown Landmark Building
- Two Elevators
- Conference Room
- 10 Private Offices
- Break Area with Wet Bar
- Great Downtown Views
- Newly Renovated Exterior & Interior Lower Lobby
- Great Location and View of Downtown