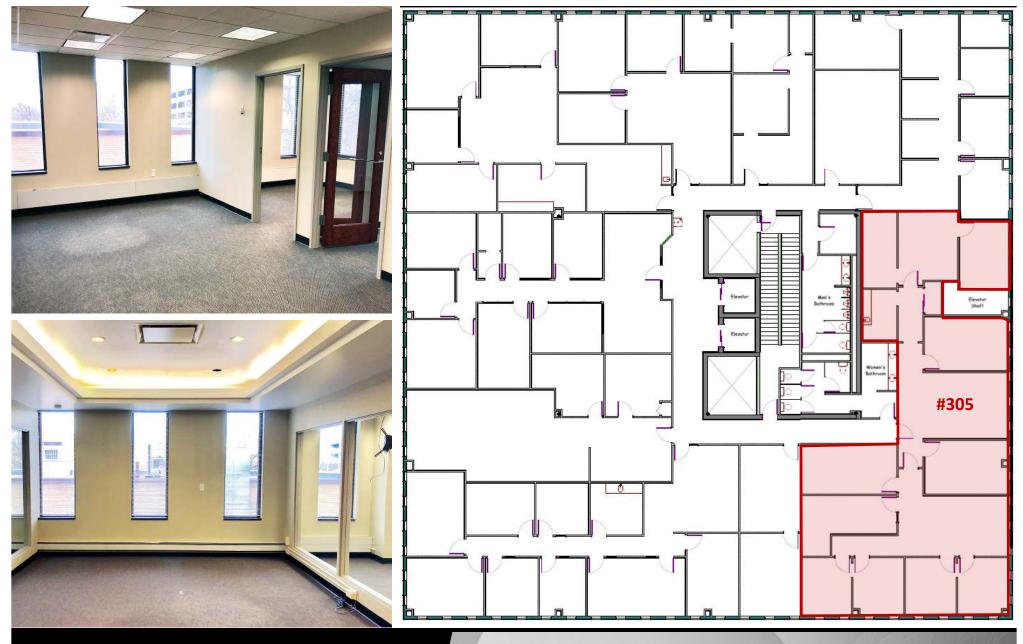

| Executive Summary for Lease                                                                                                                        |                                            |
|----------------------------------------------------------------------------------------------------------------------------------------------------|--------------------------------------------|
| Address:                                                                                                                                           | 400 E Broadway Ave Ste. 305 - Bismarck, ND |
| Property Name:                                                                                                                                     | Grand Pacific Center                       |
| Date Available:                                                                                                                                    | Available Now                              |
| Lease Term:                                                                                                                                        | 3 Year Minimum                             |
| Lease Rate:                                                                                                                                        | \$15.50 psf                                |
| Approximate SF:                                                                                                                                    | 2,881 sf                                   |
| Tenant Responsibilities:                                                                                                                           | Parking, Internet, and Phone               |
| Landlord Responsibilities:                                                                                                                         | Full Service                               |
| Broker does not guarantee the information describing this property. Interested parties are advised to independently verify the information through |                                            |

## \$15.50 psf—Full Service

- Full Service Lease
- Downtown Landmark Building
- Two Elevators
- Conference Room
- 10 Private Offices
- Break Area with Wet Bar
- Great Downtown Views
- Newly Renovated Exterior & Interior Lower Lobby
- Great Location and View of Downtown