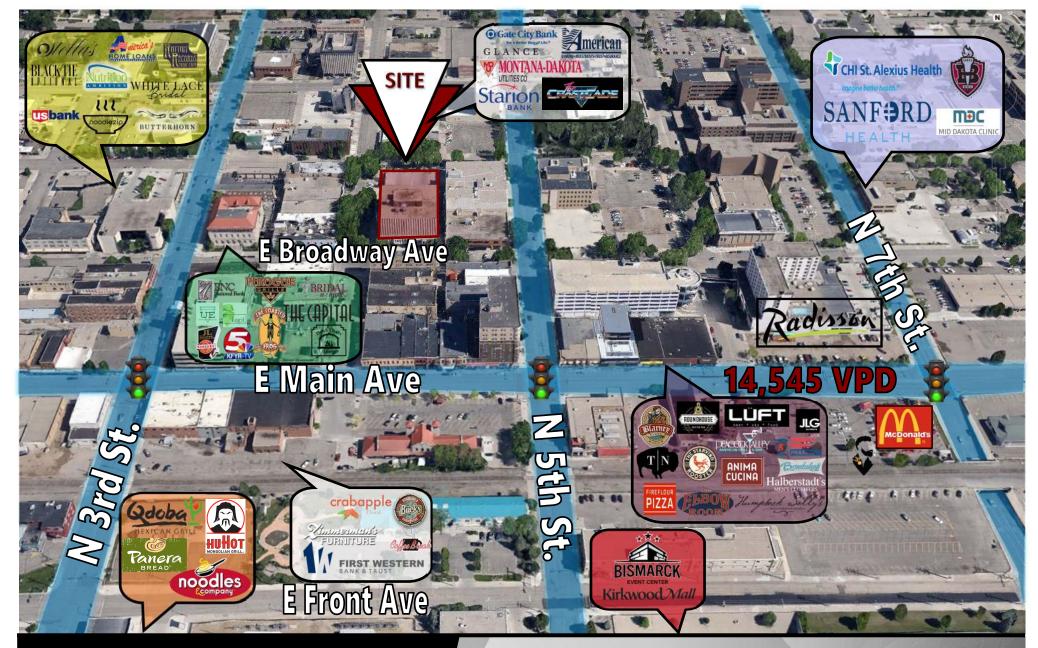

inspectors |                                             |

Broker does not guarantee the information describing this property. Interested parties are advised to independently verify the information through personal inspectors or with appropriate professionals.



**400E Broadway Ave.** has a Walk Score of 89 out of 100. Very Walkable - Most errands can be





Taylor Daniel | Vice PresidentCommercial Realtor®Taylor@DanielCompanies.com

**Bill Daniel | President** CCIM, Broker Bill@DanielCompanies.com







Taylor Daniel | Vice President Commercial Realtor® Taylor@DanielCompanies.com Bill Daniel | President CCIM, Broker Bill@DanielCompanies.com





Taylor Daniel | Vice PresidentCommercial Realtor ®Taylor@DanielCompanies.com

Bill Daniel | President CCIM, Broker Bill@DanielCompanies.com





Taylor Daniel | Vice PresidentCommercial Realtor®Taylor@DanielCompanies.com

Bill Daniel | President CCIM, Broker Bill@DanielCompanies.com

## Join Exciting Downtown Bismarck!

























THE BISMARCK DEPOT







## DANIELCOMPANIES

The Leader in Commercial Real Estate



Bill Daniel, CCIM | President Commercial Broker

701.220.2455 Bill@DanielCompanies.com



Taylor Daniel | Vice President Commercial Realtor®

701.391.4262 Taylor@DanielCompanies.com

Serving commercial real estate clients with unmatched market knowledge, experience and a well-deserved reputation for integrity. They know the Bismarck-Mandan commercial real estate market better than anyone.

## Powerful Team. Powerful Process. Powerful Results.