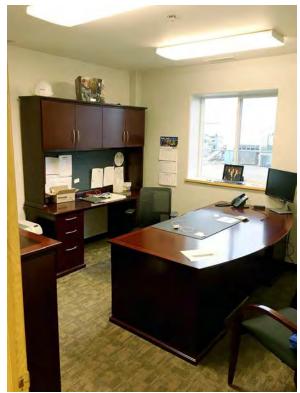

Price: \$2,200,000

Lease: \$8.00 psf NNN

- (2) 14' x 14' OH Doors
- (2) Dock Doors
- (3) Offices
- Break room
- Restrooms
- Large Parking Area
- 18' Sidewalls
- Open Warehouse
- Racking is Negotiable
- Fully Sprinkled Building
- Fan Forced Natural Gas Heating
- Divided area heated & cooled