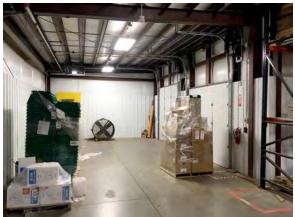

Price: \$2,200,000

Lease: \$8.00 psf NNN

- (2) 14' x 14' OH Doors
- (2) Dock Doors
- (3) Offices
- Break room
- Restrooms
- Large Parking Area
- 18' Sidewalls
- Open Warehouse
- Racking is Negotiable
- Fully Sprinkled Building
- Fan Forced Natural Gas Heating
- Divided area heated & cooled