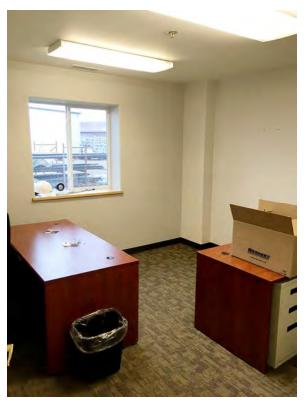

Price: \$2,200,000

Lease: \$8.00 psf NNN

- (2) 14' x 14' OH Doors
- (2) Dock Doors
- (3) Offices
- Break room
- Restrooms
- Large Parking Area
- 18' Sidewalls
- Open Warehouse
- Racking is Negotiable
- Fully Sprinkled Building
- Fan Forced Natural Gas Heating
- Divided area heated & cooled