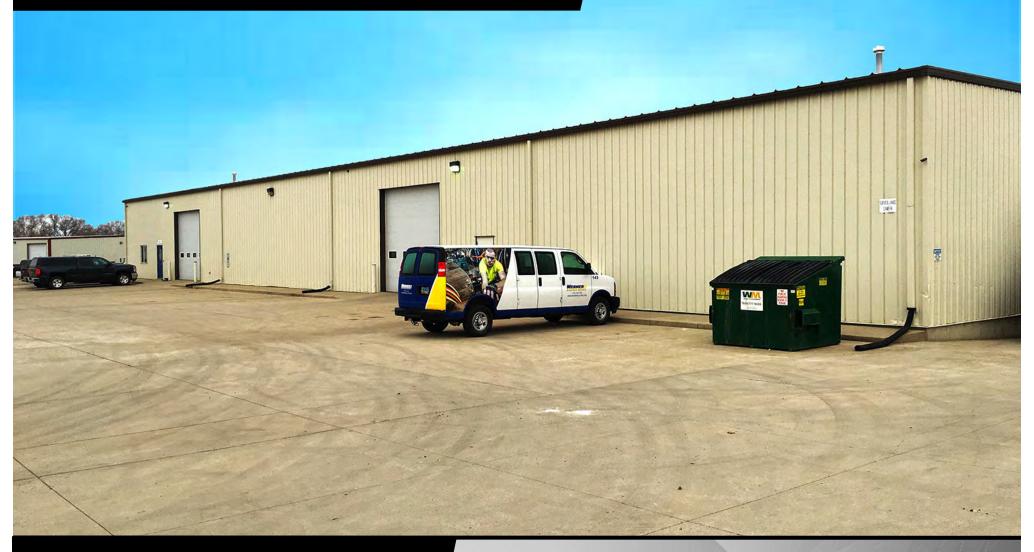

# Industrial Shop / Warehouse

1322 S 22nd Street - Bismarck, ND

Price: \$2,200,000 Lease Price: \$8.00 psf NNN

**Kyle Holwagner, CCIM, SIOR** 701.400.5373 Kyle@DanielCompanies.com

| Executive Summary for Sale |                                               |
|----------------------------|-----------------------------------------------|
| Parcel ID:                 | 0768-003-035                                  |
| Address:                   | 1322 S 22nd St - Bismarck, ND                 |
| Legal Description:         | AIRPORT INDUST PARK 3RD Block: 3 Lots 7-8     |
| Property Name:             | Dakota Boys Ranch                             |
| Asking Price:              | \$2,200,000                                   |
| Lot Size:                  | 55,665 sf ((F) 297.97' x (R) 240' x (D) 240') |
| Gross Building Area:       | 25,396 sf                                     |
| Year Built:                | 2008                                          |
| Zoning:                    | MA Light Industrial                           |
| Taxes 2017:                | \$17,930.97                                   |
| Balance -                  | \$4,293.22                                    |
| Installment -              | \$1,538.56                                    |

Price: \$2,200,000

Lease: \$8.00 psf NNN

- (2) 14' x 14' OH Doors
- (2) Dock Doors
- (3) Offices
- Break room
- Restrooms
- Large Parking Area
- 18' Sidewalls
- Open Warehouse
- Racking is Negotiable
- Fully Sprinkled Building
- Fan Forced Natural Gas Heating
- Divided area heated & cooled