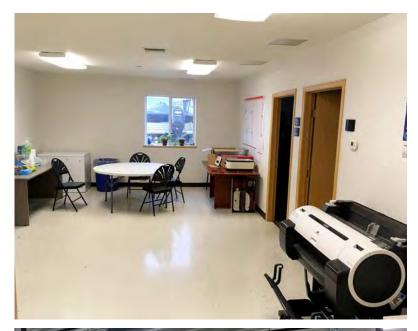

Price: \$2,200,000

Lease: \$8.00 psf NNN

- (2) 14' x 14' OH Doors
- (2) Dock Doors
- (3) Offices
- Break room
- Restrooms
- Large Parking Area
- 18' Sidewalls
- Open Warehouse
- Racking is Negotiable
- Fully Sprinkled Building
- Fan Forced Natural Gas Heating
- Divided area heated & cooled