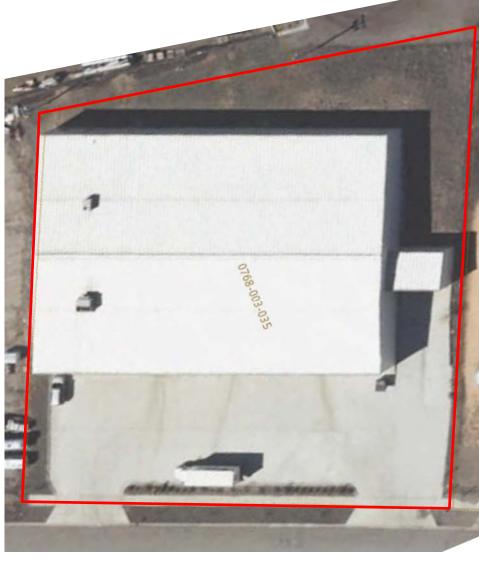

the information describing this property. Interested parties are advised to independently verify the information through personal inspectors or with appropriate professionals.





Price: \$2,200,000

Lease: \$8.00 psf NNN

- (2) 14' x 14' OH Doors
- (2) Dock Doors
- (3) Offices
- Break room
- Restrooms
- Large Parking Area
- 18' Sidewalls
- Open Warehouse
- Racking is Negotiable
- Fully Sprinkled Building
- Fan Forced Natural Gas Heating
- Divided area heated & cooled



Kyle Holwagner, CCIM, SIOR 701.400.5373

Kyle@DanielCompanies.com

### Floor Plan





Kyle Holwagner, CCIM, SIOR 701.400.5373
Kyle@DanielCompanies.com

### **Shelving Layout / Warehouse and City Desk**





Kyle Holwagner, CCIM, SIOR 701.400.5373 Kyle@DanielCompanies.com

## Site Plan / Lot Configuration

### **GIS**







Kyle Holwagner, CCIM, SIOR 701.400.5373
Kyle@DanielCompanies.com

#### **Elevations**





Kyle Holwagner, CCIM, SIOR 701.400.5373
Kyle@DanielCompanies.com















Kyle Holwagner, CCIM, SIOR 701.400.5373

Kyle@DanielCompanies.com











Kyle Holwagner, CCIM, SIOR 701.400.5373
Kyle@DanielCompanies.com

### **Street Map**





Kyle Holwagner, CCIM, SIOR 701.400.5373

Kyle@DanielCompanies.com





Bill Daniel CCIM, Broker

701.220.2455 Bill@DanielCompanies.com



Kyle Holwagner CCIM, SIOR

701.400.5373 Kyle@DanielCompanies.com



Taylor Daniel Commercial REALTOR®

701.391.4262 Taylor@DanielCompanies.com

Serving commercial real estate clients with unmatched market knowledge, experience and a well-deserved reputation for integrity.

They know the Bismarck-Mandan commercial real