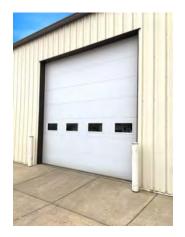

Price: \$2,200,000

Lease: \$8.00 psf NNN

- (2) 14' x 14' OH Doors
- (2) Dock Doors
- (3) Offices
- Break room
- Restrooms
- Large Parking Area
- 18' Sidewalls
- Open Warehouse
- Racking is Negotiable
- Fully Sprinkled Building
- Fan Forced Natural Gas Heating
- Divided area heated & cooled

#### **Elevations**

Kyle Holwagner, CCIM, SIOR 701.400.5373
Kyle@DanielCompanies.com

Kyle Holwagner, CCIM, SIOR 701.400.5373

Kyle@DanielCompanies.com

Kyle Holwagner, CCIM, SIOR 701.400.5373
Kyle@DanielCompanies.com