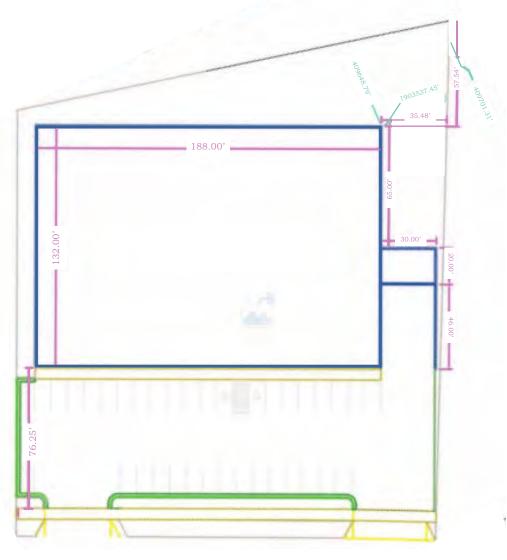

e the information describing this property. Interested parties are advised to independently verify the information through personal inspectors or with appropriate professionals.





Price: \$2,200,000

Lease: \$8.00 psf NNN

- (2) 14' x 14' OH Doors
- (2) Dock Doors
- (3) Offices
- Break room
- Restrooms
- Large Parking Area
- 18' Sidewalls
- Open Warehouse
- Racking is Negotiable
- Fully Sprinkled Building
- Fan Forced Natural Gas Heating
- Divided area heated & cooled



Kyle Holwagner, CCIM, SIOR 701.400.5373

Kyle@DanielCompanies.com

### Floor Plan





Kyle Holwagner, CCIM, SIOR 701.400.5373
Kyle@DanielCompanies.com

### **Shelving Layout / Warehouse and City Desk**





Kyle Holwagner, CCIM, SIOR 701.400.5373 Kyle@DanielCompanies.com

## Site Plan / Lot Configuration

### **GIS**







Kyle Holwagner, CCIM, SIOR 701.400.5373
Kyle@DanielCompanies.com

#### **Elevations**





Kyle Holwagner, CCIM, SIOR 701.400.5373
Kyle@DanielCompanies.com















Kyle Holwagner, CCIM, SIOR 701.400.5373

Kyle@DanielCompanies.com











Kyle Holwagner, CCIM, SIOR 701.400.5373
Kyle@DanielCompanies.com

### **Street Map**





Kyle Holwagner, CCIM, SIOR 701.400.5373

Kyle@DanielCompanies.com





Bill Daniel CCIM, Broker

701.220.2455 Bill@DanielCompanies.com



Kyle Holwagner CCIM, SIOR

701.400.5373 Kyle@DanielCompanies.com



Taylor Daniel Commercial REALTOR®

701.391.4262 Taylor@DanielCompanies.com

Serving commercial real estate clients with unmatched market knowledge, experience and a well-deserved reputation for integrity.

They know the Bismarck-Mandan commercial rea