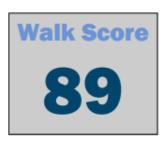

**400 E. Broadway Ave** has a Walk Score of 89 out of 100.

Very Walkable – Most errands can be accomplished on foot.