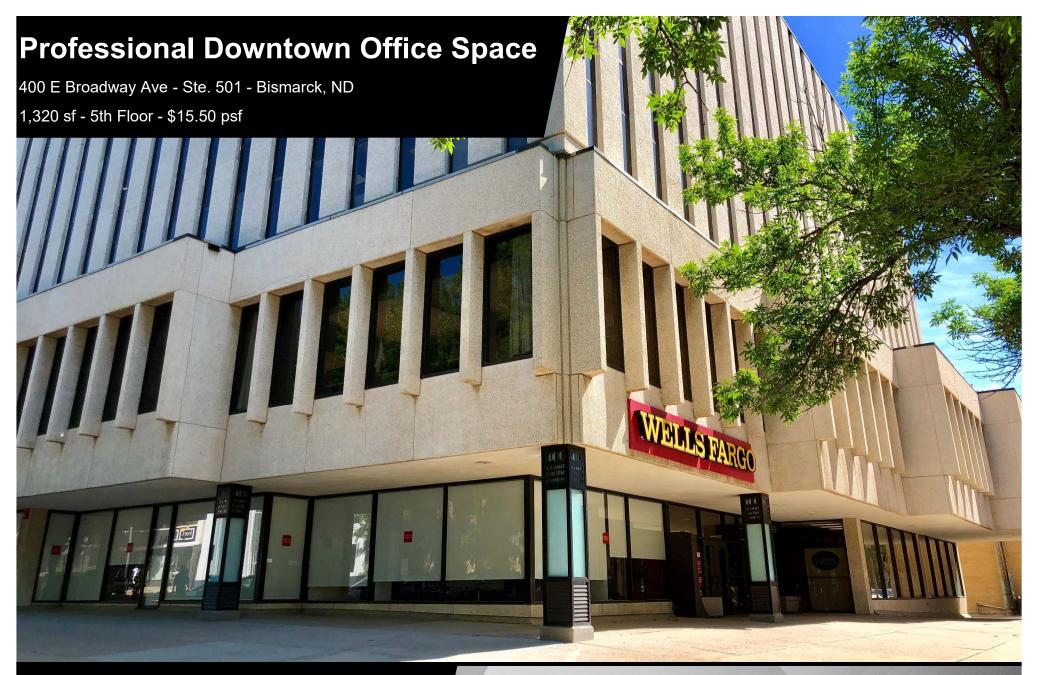

## **Executive Summary for Lease** Address: 400 E Broadway Ave Ste. 501 - Bismarck, ND **Property Name: Grand Pacific Center** Available Now Date Available: Lease Term: 3 Year Minimum \$15.50 psf Lease Rate: **Approximate SF:** 1,320 sf Parking, Internet, and Phone **Tenant Responsibilities: Landlord Responsibilities:** Full Service

## \$15.50 psf—Full Service

- Full Service Lease
- Downtown Landmark Building
- Two Elevators
- Conference Room
- New Ceiling Tiles and Lighting
- Break Area with Wet Bar
- Large Conference Room
- 4 Private Offices
- Newly Renovated Exterior & Interior Lower Lobby
- Great Downtown Views from 5th Story