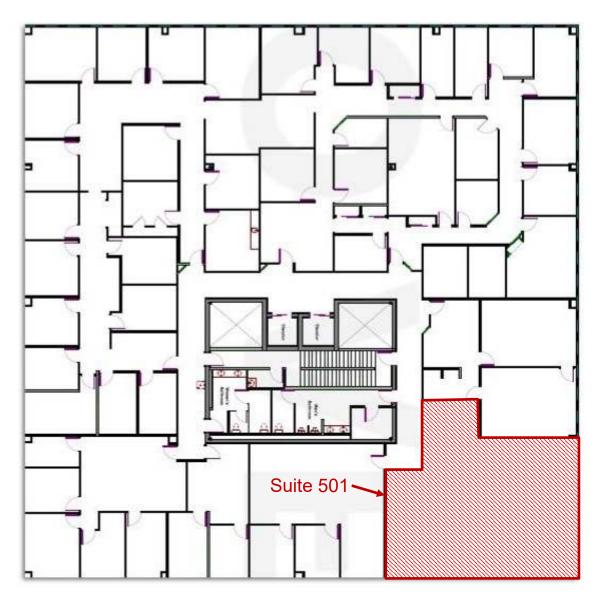

## **Executive Summary for Lease** Address: 400 E Broadway Ave Ste. 501 - Bismarck, ND **Property Name: Grand Pacific Center** Available Now Date Available: Lease Term: 3 Year Minimum \$15.50 psf Lease Rate: **Approximate SF:** 1,320 sf Parking, Internet, and Phone **Tenant Responsibilities: Landlord Responsibilities:** Full Service