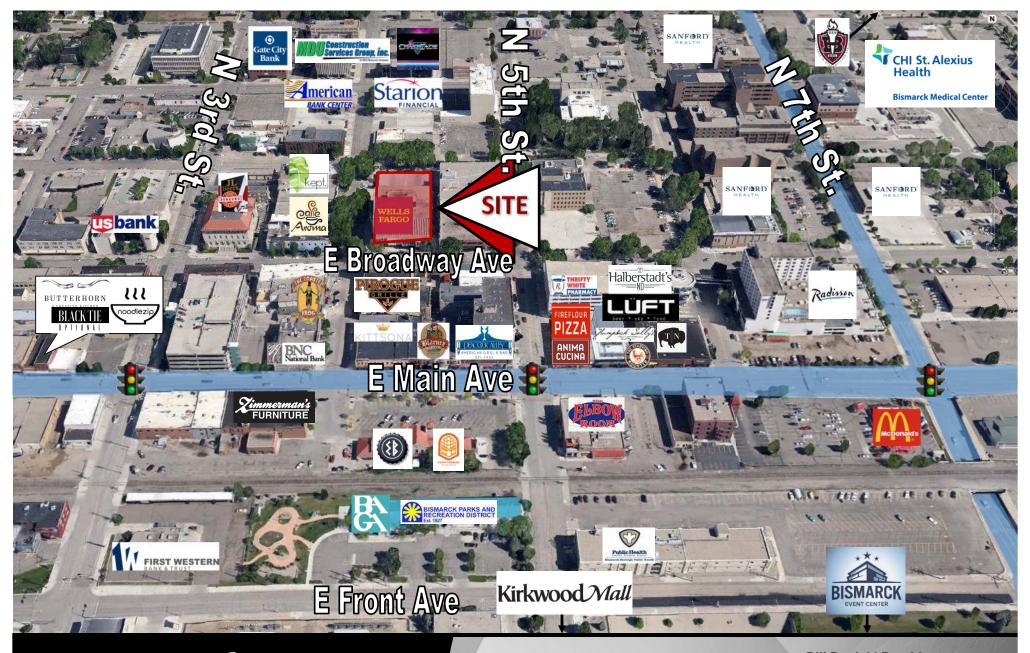

## **Executive Summary for Lease** Address: 400 E Broadway Ave Ste. 501 - Bismarck, ND **Property Name: Grand Pacific Center** Available Now Date Available: Lease Term: 3 Year Minimum \$15.50 psf Lease Rate: **Approximate SF:** 1,320 sf Parking, Internet, and Phone **Tenant Responsibilities: Landlord Responsibilities:** Full Service

**400 E. Broadway Ave** has a Walk Score of 89 out of 100.

Very Walkable – Most errands can be accomplished on foot.

## Join Exciting Downtown Bismarck!

**Taylor Daniel | Vice President** Commercial Realtor® Taylor@DanielCompanies.com

Bill Daniel, CCIM | President Commercial Broker

701.220.2455 Bill@DanielCompanies.com Taylor Daniel | Vice President Commercial Realtor®