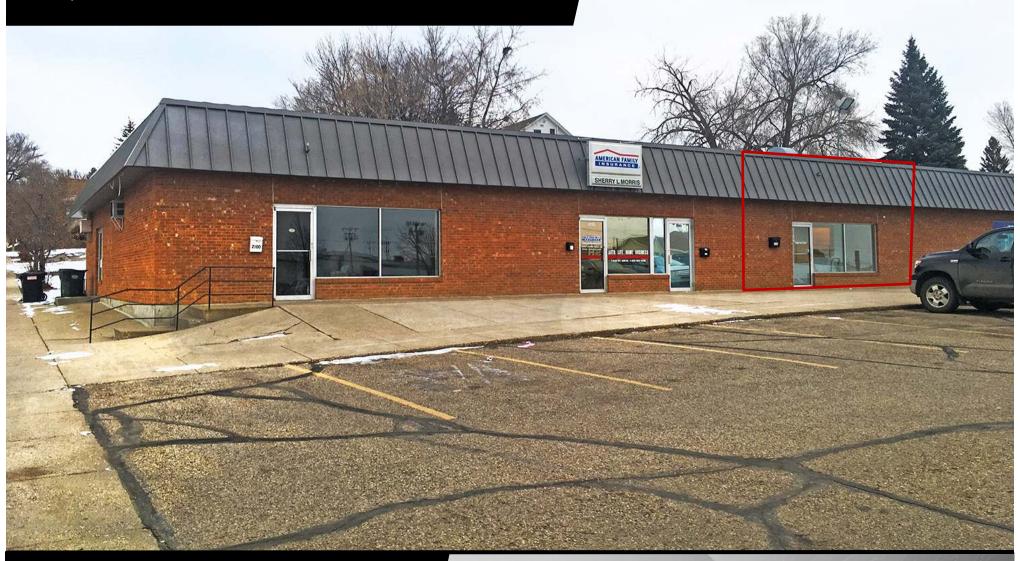

# Polar Plaza

2112 E Thayer Ave - Bismarck, ND

590 sf - \$825 mo. Full Service

**Kyle Holwagner, CCIM, SIOR** 701.400.5373 Kyle@DanielCompanies.com Kristyn Steckler, Senior Client Coordinator 701.527.0138
Kristyn@DanielCompanies.com

#### **Executive Summary for Lease** 2112 E Thayer Ave Address: **Property Name:** Polar Plaza Strip Mall **Date Available:** Now Lease Term: 3 Years \$825 mo. Lease Rate: Approximate SF: 590 sf **Tenant Responsibilities: Full Service** Broker does not guarantee the information describing this property. Interested parties are advised to independently verify the information through personal

**Suite 2112:** 

Lease: \$825 mo.

- (1) Restroom
- (1) Private Office
- Open reception / work area