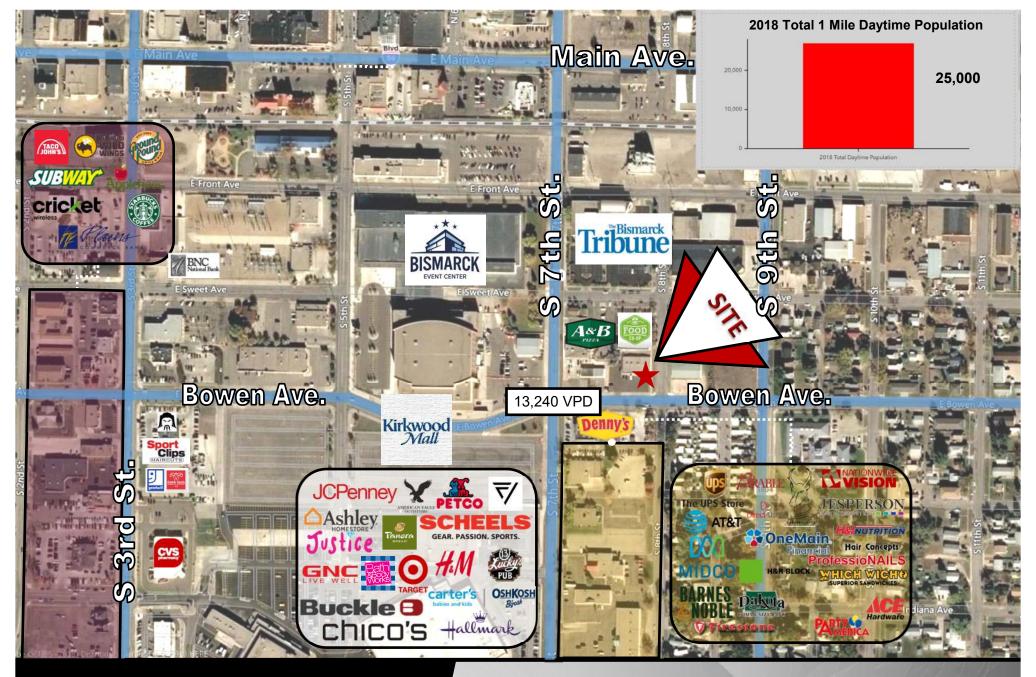

## Lease: \$18.75 psf / \$1,875 Mo

- Large Display Windows
- Front Door Parking
- Convenient to Downtown,

  Kirkwood Mall, Event Center, and

  Medical District
- High Visibility
- Great Signage Opportunity
- Minimum 3 Yr. Lease

## **Potential Uses:**

- Retail
- Professional Services
- Office Space
- Service Businesses
- Medical

Bill Daniel, CCIM, Broker 701.220.2455 Bill@DanielCompanies.com Taylor Daniel, Commercial REALTOR® 701.391.4262
Taylor@DanielCompanies.com