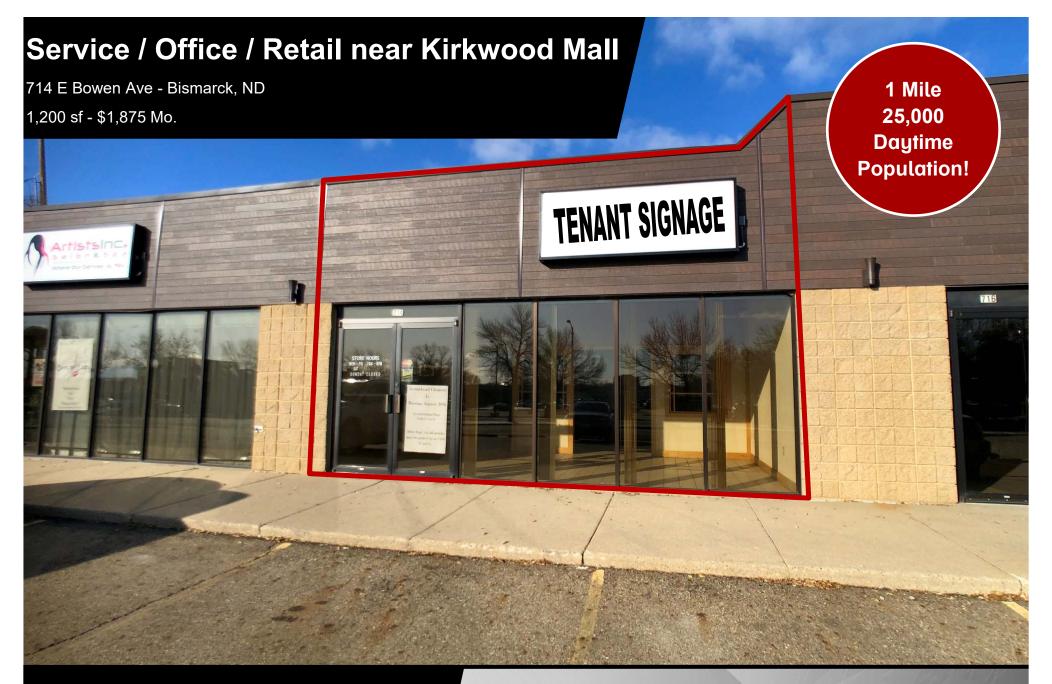

## Address: 716 E Bowen Ave - Bismarck, ND 58501 Lease Term: Minimum 3 Year Approximate SF: 1,200 sf Parking: Front Door Parking Tenant Responsibilities: Gas & Electricity, Janitorial, Tenant Business Insurance Landlord Responsibilities: Water, Garbage Removal, Snow Removal, Taxes & Insurance, Exterior Building Insurance

## Lease: \$18.75 psf / \$1,875 Mo

- Large Display Windows
- Front Door Parking
- Convenient to Downtown,

  Kirkwood Mall, Event Center, and

  Medical District
- High Visibility
- Great Signage Opportunity
- Minimum 3 Yr. Lease

## **Potential Uses:**

- Retail
- Professional Services
- Office Space
- Service Businesses
- Medical

Bill Daniel, CCIM, Broker 701.220.2455 Bill@DanielCompanies.com Taylor Daniel, Commercial REALTOR® 701.391.4262
Taylor@DanielCompanies.com