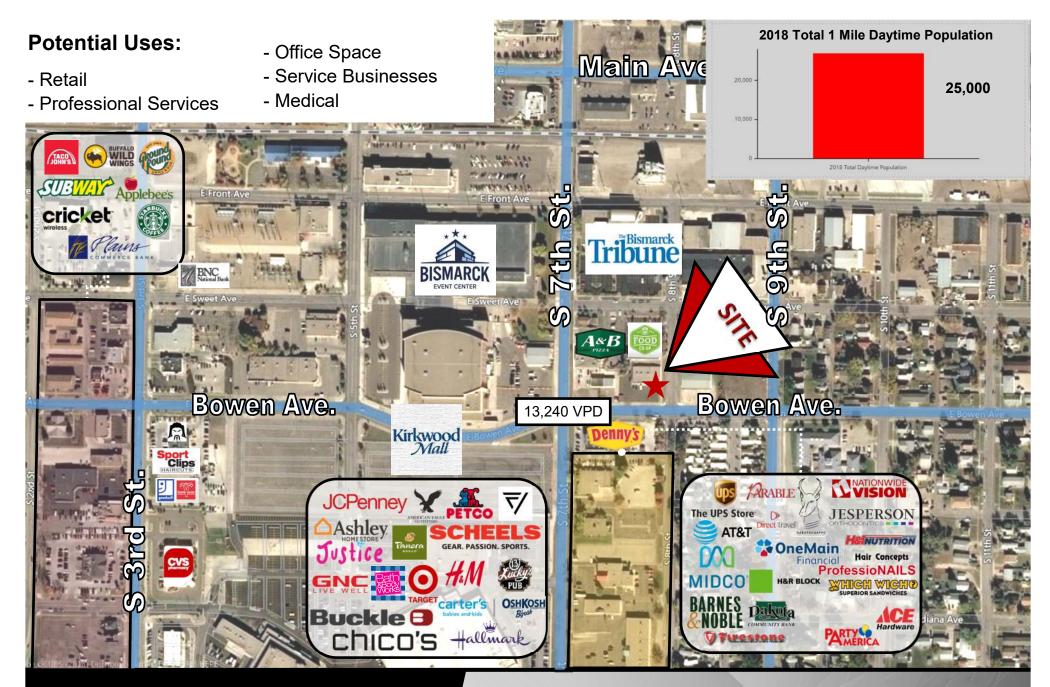

## Area Businesses:

Bismarck Event Center BisMan Food Coop Kirkwood Mall Denny's Restaurant A&B Pizza Southridge Center Barnes & Noble Target Ace Hardware Petco Verge Fitness Asian Gourmet Market

Bill Daniel, CCIM, Broker 701.220.2455 Bill@DanielCompanies.com Taylor Daniel, Commercial REALTOR®701.391.4262Taylor@DanielCompanies.com