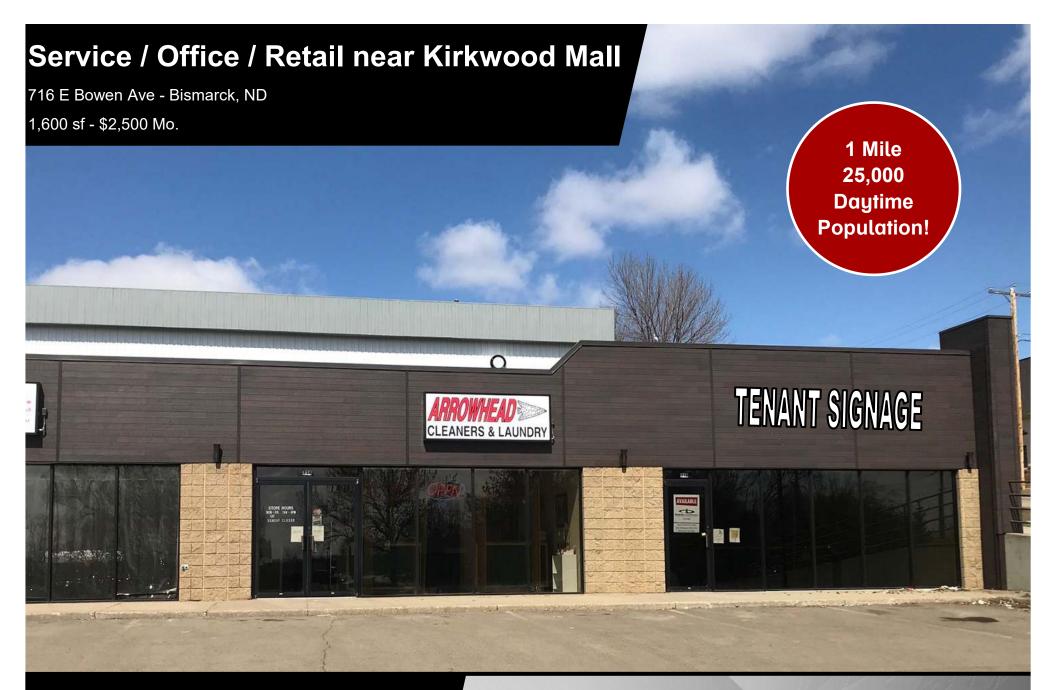

Bill Daniel, CCIM, Broker 701.220.2455 Bill@DanielCompanies.com Taylor Daniel, Commercial REALTOR® 701.391.4262 Taylor@DanielCompanies.com

DanielCompanies.com

| Executive Summary for Lease                                                                                                                        |                                                                                         |
|----------------------------------------------------------------------------------------------------------------------------------------------------|-----------------------------------------------------------------------------------------|
| Address:                                                                                                                                           | 716 E Bowen Ave - Bismarck, ND 58501                                                    |
| Lease Term:                                                                                                                                        | Minimum 3 Year                                                                          |
| Approximate SF:                                                                                                                                    | 1,600 sf                                                                                |
| Parking:                                                                                                                                           | Front Door Parking                                                                      |
| Tenant Responsibilities:                                                                                                                           | Gas & Electricity, Janitorial, Tenant Business Insurance                                |
| Landlord Responsibilities:                                                                                                                         | Water, Garbage Removal, Snow Removal, Taxes & Insurance,<br>Exterior Building Insurance |
| Broker does not guarantee the information describing this property. Interested parties are advised to independently verify the information through |                                                                                         |

## Lease: \$18.75 psf / \$2,500 Mo

- Large Display Windows
- Front Door Parking
- Convenient to Downtown, Kirkwood Mall, Event Center, and Medical District
- High Visibility
- Great Signage Opportunity
- Minimum 3 Yr. Lease
- Sign Box will be provided by owner