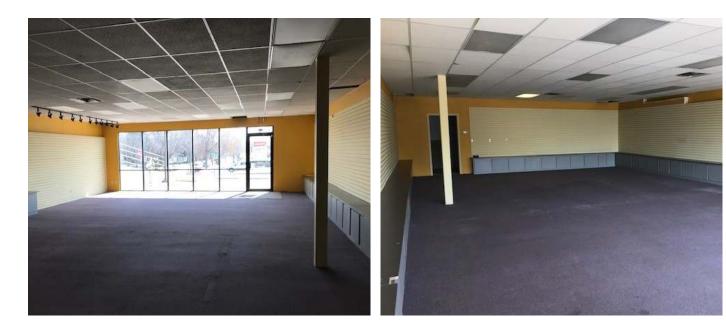

## Lease: \$18.75 psf / \$2,500 Mo

- Large Display Windows
- Front Door Parking
- Convenient to Downtown, Kirkwood Mall, Event Center, and Medical District
- High Visibility
- Great Signage Opportunity
- Minimum 3 Yr. Lease
- Sign Box will be provided by owner