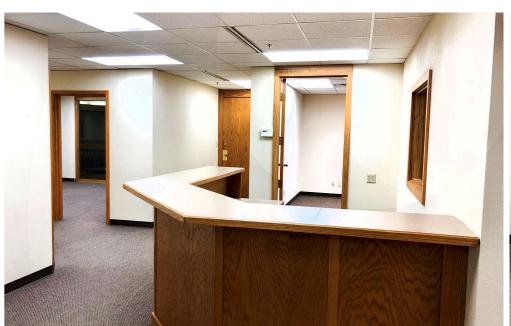

## \$3,423 mo. - 2,833 sf

- Rare street front, Downtown Space
- 10 Private Offices
- Common Restroom
- Common Conference Room
- Reception Area
- Break room with wet bar
- Flevator
- Great Corner Location: Corner of N 5th St and E Broadway Ave.
- In the heart of Downtown Bismarck
- Across the street from City Parking Ramp
- Walking distance to many downtown restaurants / bars / boutiques
- Easy access to Bismarck Event Center, Kirkwood Mall, and City & County Offices
- Common conference room available on 2nd for tenant use