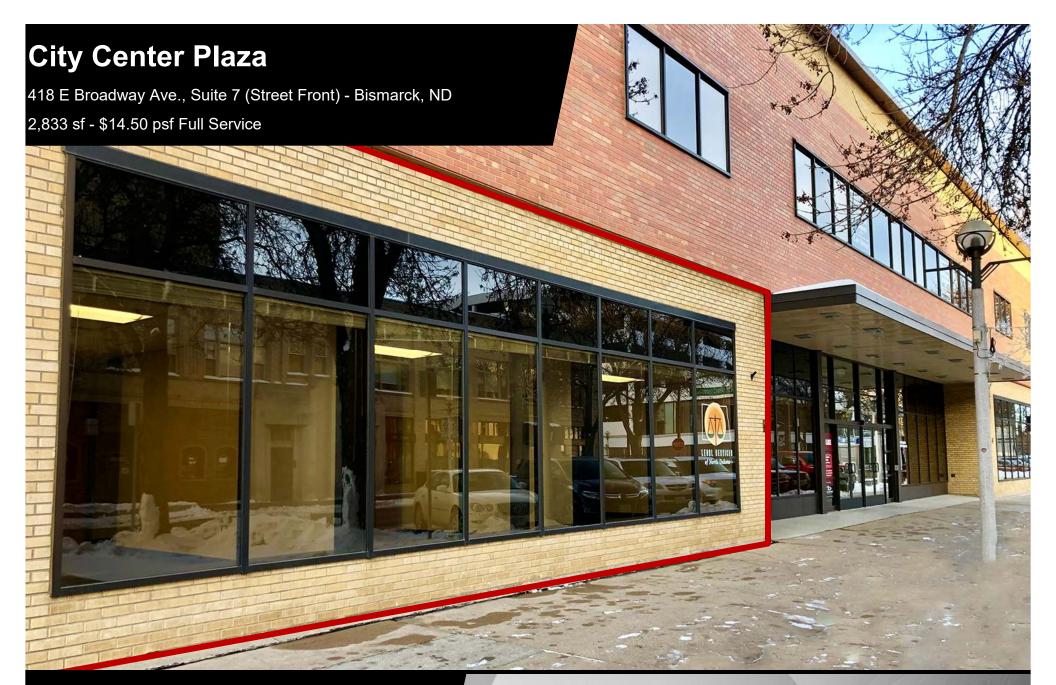

## **Executive Summary for Lease** Address: 418 E Broadway Ave Suite 7 - Bismarck, ND **Property Name:** City Center Plaza Date Available: Now Lease Term: 3 Year Minimum \$14.50 psf / \$3,423 mo. Lease Rate: Approximate SF: 2.833 sf - can be subdivided Parking: None Provided. Ramp parking available Tenant Responsibilities: Internet and Phone Landlord Responsibilities: Building Maintenance and Common Area Maintenance.

## \$3,423 mo. - 2,833 sf

- Rare street front, Downtown Space
- 10 Private Offices
- Common Restroom
- Common Conference Room
- Reception Area
- Break room with wet bar
- Flevator
- Great Corner Location: Corner of N 5th St and E Broadway Ave.
- In the heart of Downtown Bismarck
- Across the street from City Parking Ramp
- Walking distance to many downtown restaurants / bars / boutiques
- Easy access to Bismarck Event Center, Kirkwood Mall, and City & County Offices
- Common conference room available on 2nd for tenant use