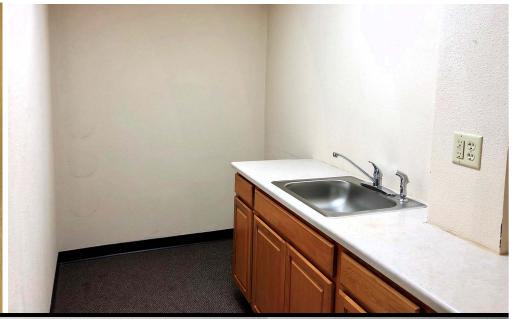

## \$3,423 mo. - 2,833 sf

- Rare street front, Downtown Space
- 10 Private Offices
- Common Restroom
- Common Conference Room
- Reception Area
- Break room with wet bar
- Flevator
- Great Corner Location: Corner of N 5th St and E Broadway Ave.
- In the heart of Downtown Bismarck
- Across the street from City Parking Ramp
- Walking distance to many downtown restaurants / bars / boutiques
- Easy access to Bismarck Event Center, Kirkwood Mall, and City & County Offices
- Common conference room available on 2nd for tenant use