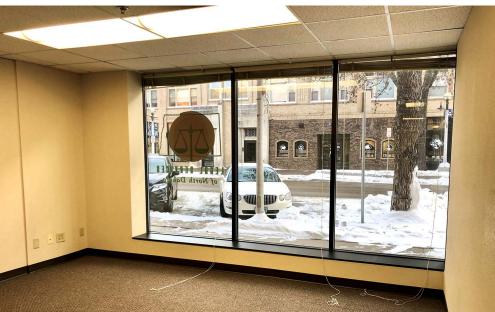

## \$3,423 mo. - 2,833 sf

- Rare street front, Downtown Space
- 10 Private Offices
- Common Restroom
- Common Conference Room
- Reception Area
- Break room with wet bar
- Flevator
- Great Corner Location: Corner of N 5th St and E Broadway Ave.
- In the heart of Downtown Bismarck
- Across the street from City Parking Ramp
- Walking distance to many downtown restaurants / bars / boutiques
- Easy access to Bismarck Event Center, Kirkwood Mall, and City & County Offices
- Common conference room available on 2nd for tenant use