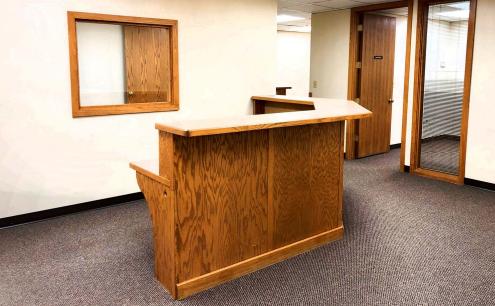

## \$3,423 mo. - 2,833 sf

- Rare street front, Downtown Space
- 10 Private Offices
- Common Restroom
- Common Conference Room
- Reception Area
- Break room with wet bar
- Flevator
- Great Corner Location: Corner of N 5th St and E Broadway Ave.
- In the heart of Downtown Bismarck
- Across the street from City Parking Ramp
- Walking distance to many downtown restaurants / bars / boutiques
- Easy access to Bismarck Event Center, Kirkwood Mall, and City & County Offices
- Common conference room available on 2nd for tenant use