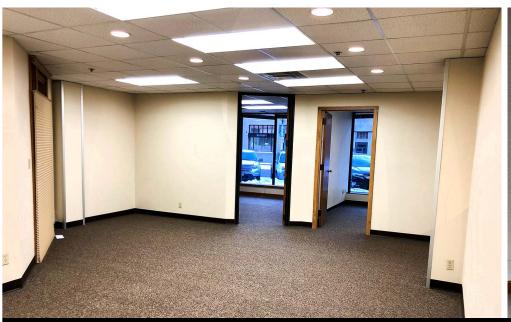

## \$3,423 mo. - 2,833 sf

- Rare street front, Downtown Space
- 10 Private Offices
- Common Restroom
- Common Conference Room
- Reception Area
- Break room with wet bar
- Flevator
- Great Corner Location: Corner of N 5th St and E Broadway Ave.
- In the heart of Downtown Bismarck
- Across the street from City Parking Ramp
- Walking distance to many downtown restaurants / bars / boutiques
- Easy access to Bismarck Event Center, Kirkwood Mall, and City & County Offices
- Common conference room available on 2nd for tenant use