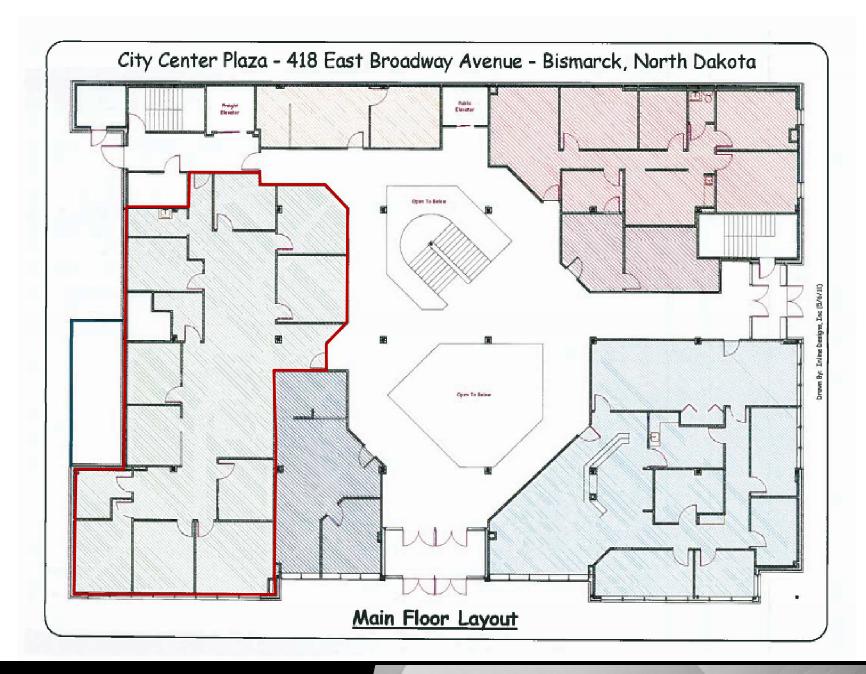

## **Executive Summary for Lease** Address: 418 E Broadway Ave Suite 7 - Bismarck, ND **Property Name:** City Center Plaza Date Available: Now Lease Term: 3 Year Minimum \$14.50 psf / \$3,423 mo. Lease Rate: Approximate SF: 2.833 sf - can be subdivided Parking: None Provided. Ramp parking available Tenant Responsibilities: Internet and Phone Landlord Responsibilities: Building Maintenance and Common Area Maintenance.

## \$3,423 mo. - 2,833 sf

- Rare street front, Downtown Space
- 10 Private Offices
- Common Restroom
- Common Conference Room
- Reception Area
- Break room with wet bar
- Flevator
- Great Corner Location: Corner of N 5th St and E Broadway Ave.
- In the heart of Downtown Bismarck
- Across the street from City Parking Ramp
- Walking distance to many downtown restaurants / bars / boutiques
- Easy access to Bismarck Event Center, Kirkwood Mall, and City & County Offices
- Common conference room available on 2nd for tenant use