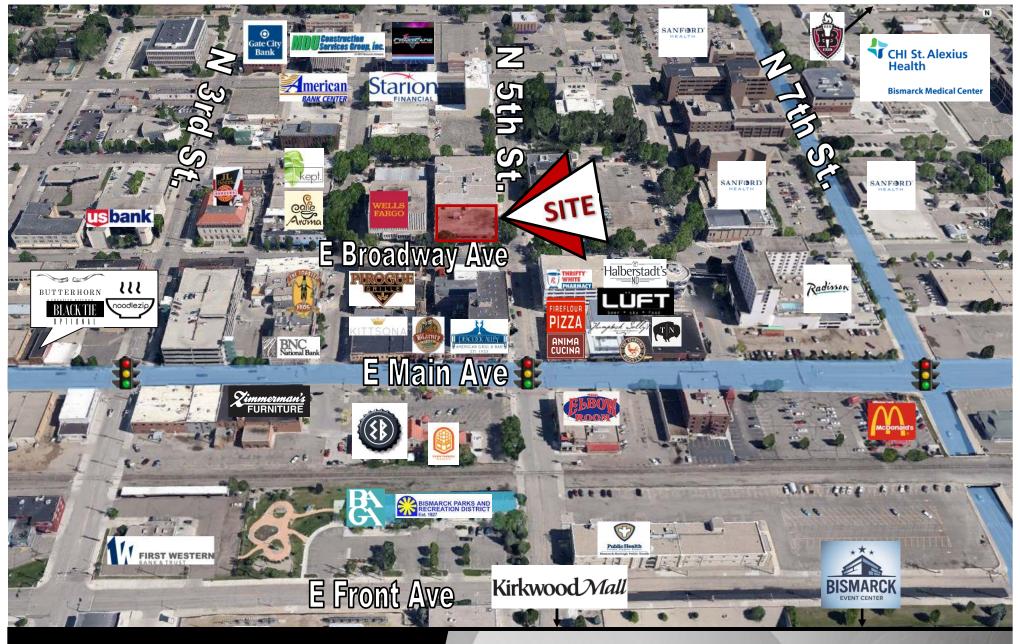

## **Potential Uses:**

- Professional Services

through personal inspectors or with appropriate professionals.

- Medical Office
- Financial Office
- Legal Office
- Accounting Firm
- Government Offices

418 E Broadway Avenue has a walk score of 86 out of 100. This location is Very Walkable so most errands can be accomplished on foot.

This location is in the Downtown neighborhood in Bismarck. Nearby parks include Custer Park, Kiwanis Park and Riverside Park.

## \$3,423 mo. - 2,833 sf

- Rare street front, Downtown Space
- 10 Private Offices
- Common Restroom
- Common Conference Room
- Reception Area
- Break room with wet bar
- Flevator
- Great Corner Location: Corner of N 5th St and E Broadway Ave.
- In the heart of Downtown Bismarck
- Across the street from City Parking Ramp
- Walking distance to many downtown restaurants / bars / boutiques
- Easy access to Bismarck Event Center, Kirkwood Mall, and City & County Offices
- Common conference room available on 2nd for tenant use