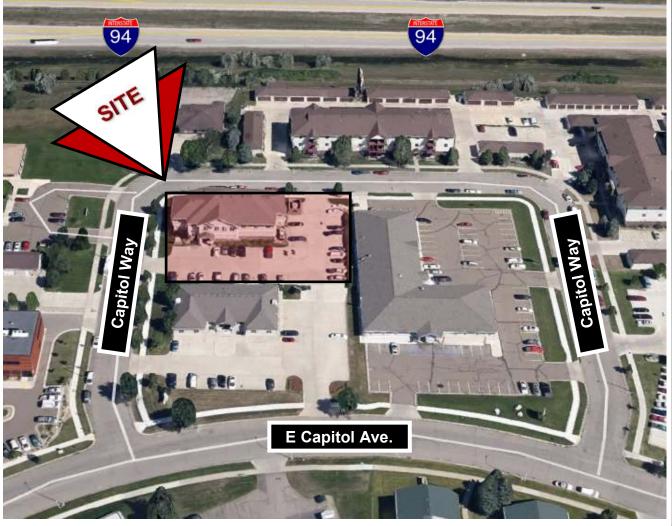

#### 6,248 sf Second Floor Built in 1997

- Free Standing Building
- Elevator Access to all 3 levels
- Common Restroom
- Great Signage Opportunity
- Large Surface Parking Lot
- Tenant Responsible for Snow Removal
- Easy Access to State St., Hwy 83 N, I-94, and ND State Capitol Complex