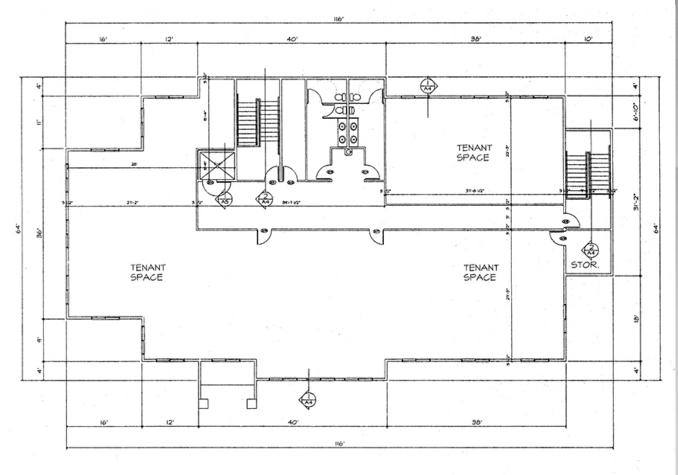

## 1615 Capitol Way - Second Floor

#### Second Floor - 6,248 sf

- Board room w/ sink & cabinetry
- 6 Private offices
- Workstation area
- Men's & Women's restroom

Floor plans may not reflect actual layout, some changes may have been made.