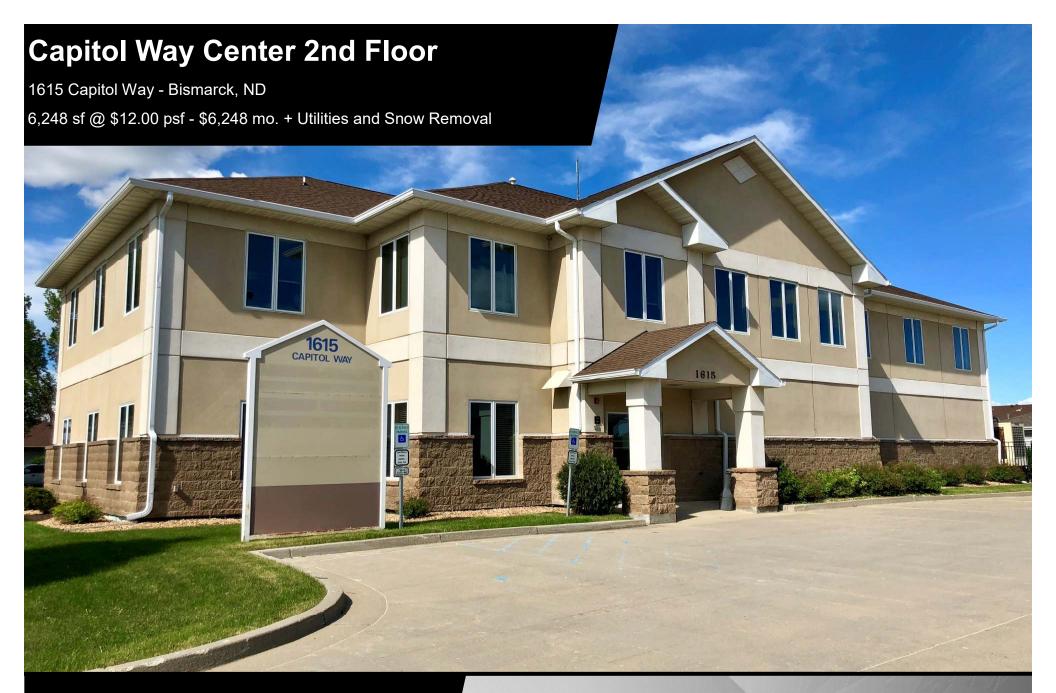

Bill Daniel | President CCIM, Broker Bill@DanielCompanies.com

Second Floor: \$12 psf+Util. & Snow Removal \$6,248 per month

#### 6,248 sf Second Floor Built in 1997

- Free Standing Building
- Elevator Access to all 3 levels
- Common Restroom
- Great Signage Opportunity
- Large Surface Parking Lot
- Tenant Responsible for Snow Removal
- Easy Access to State St., Hwy 83 N, I-94, and ND State Capitol Complex

## 1615 Capitol Way - Second Floor