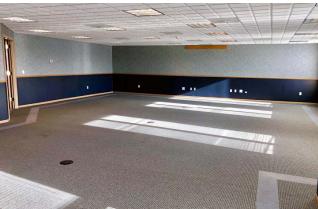

#### Second Floor - 6,248 sf

- Board room w/ sink & cabinetry
- 6 Private offices
- Workstation area
- Men's & Women's restroom

Floor plans may not reflect actual layout, some changes may have been made.