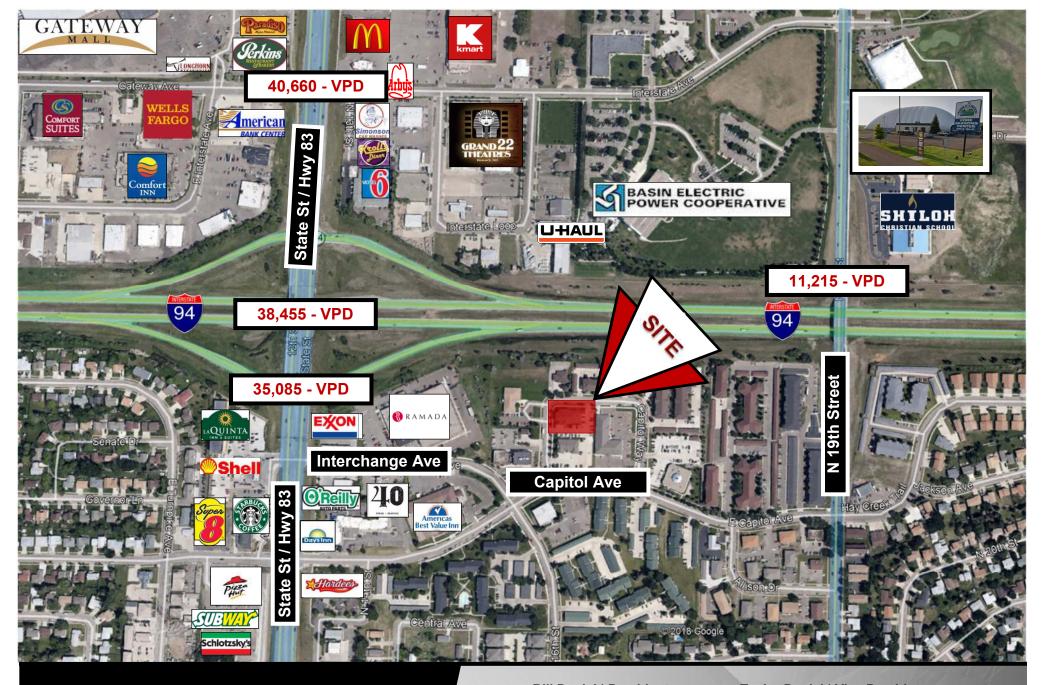

## **Area Businesses**

- Athena Square
- LaQuinta
- Ramada
- Days Inn
- O'Reilly Auto Parts
- 40 Steak & Seafood
- Hardee's
- Shell
- Exxon
- Pebble Creek Golf Course

Bill Daniel | President CCIM, Broker Bill@DanielCompanies.com