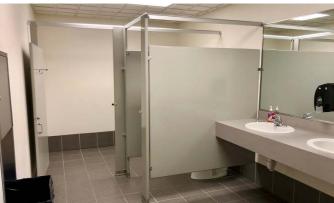

#### 6,248 sf Second Floor Built in 1997

- ◆ Free Standing Building
- Elevator Access to all 3 levels
- ♦ Common Restroom
- ♦ Great Signage Opportunity
- Large Surface Parking Lot
- Tenant Responsible for Snow Removal
- Easy Access to State St., Hwy 83 N, I-94, and ND State Capitol Complex

### Second Floor - 6,248 sf

- Board room w/ sink & cabinetry
- 6 Private offices
- Workstation area
- Men's & Women's restroom

**Bill Daniel | President** CCIM, Broker

Bill@DanielCompanies.com

**Taylor Daniel | Vice President** Commercial Realtor® Taylor@DanielCompanies.com