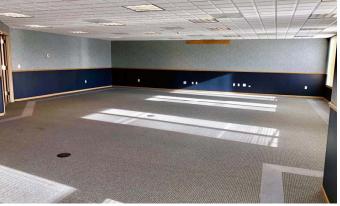

#### 6,248 sf Second Floor Built in 1997

- ◆ Free Standing Building
- Elevator Access to all 3 levels
- ♦ Common Restroom
- ♦ Great Signage Opportunity
- Large Surface Parking Lot
- Tenant Responsible for Snow Removal
- Easy Access to State St., Hwy 83 N, I-94, and ND State Capitol Complex

### Second Floor - 6,248 sf

- Board room w/ sink & cabinetry
- 6 Private offices
- Workstation area
- Men's & Women's restroom

**Bill Daniel | President** CCIM, Broker

Bill@DanielCompanies.com

**Taylor Daniel | Vice President** Commercial Realtor® Taylor@DanielCompanies.com