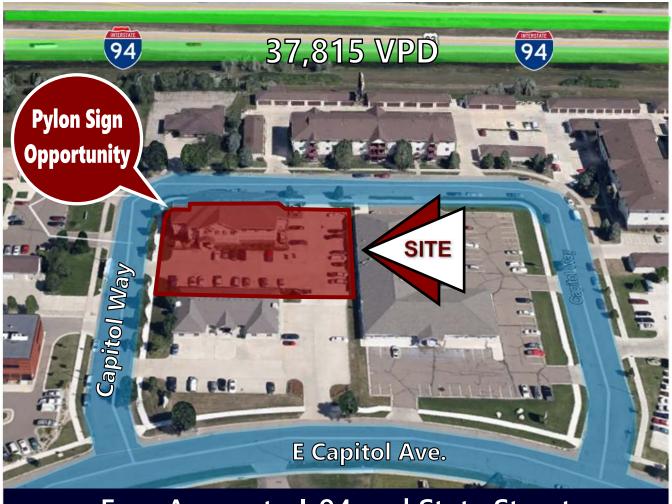

# Easy Access to I-94 and State Street

- The former DCN facility is connected via diverse fiber optic connections to DCN's network which will support 100 gigabit broadband speeds.
- North half of the main floor constructed with concrete hollow-core to support data center servers and oversized computer equipment.
- Raised floor data center/server room in the lower level.

#### 6,248 sf Second Floor Built in 1997

- ◆ Free Standing Building
- Elevator Access to all 3 levels
- ♦ Common Restroom
- ♦ Great Signage Opportunity
- Large Surface Parking Lot
- Tenant Responsible for Snow Removal
- Easy Access to State St., Hwy 83 N, I-94, and ND State Capitol Complex

#### **Area Businesses**

- Athena Square
- LaQuinta
- ◆ Ramada
- Days Inn
- O'Reilly Auto Parts
- ♦ 40 Steak & Seafood
- Hardee's
- Shell
- Exxon
- Pebble Creek Golf Course

**Bill Daniel | President** CCIM, Broker Bill@DanielCompanies.com