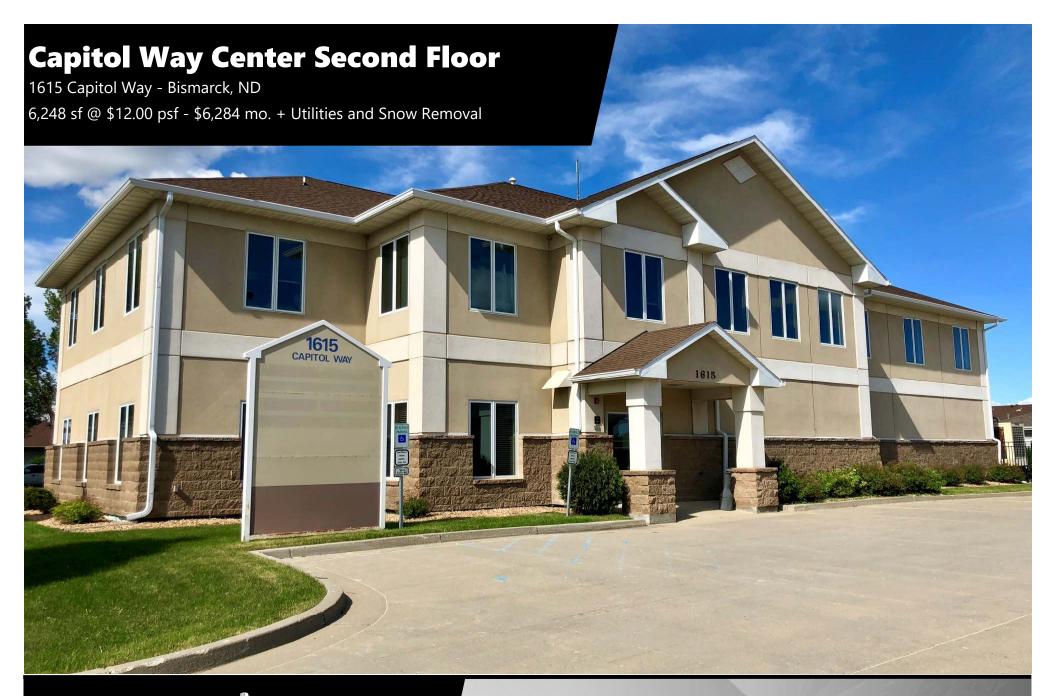

# 1615 Capitol Way - Second Floor

# Second Floor: \$12 psf+Util. & Snow Removal \$6,248 per month

#### 6,248 sf Second Floor Built in 1997

- ◆ Free Standing Building
- Elevator Access to all 3 levels
- ♦ Common Restroom
- ♦ Great Signage Opportunity
- Large Surface Parking Lot
- Tenant Responsible for Snow Removal
- Easy Access to State St., Hwy 83 N, I-94, and ND State Capitol Complex