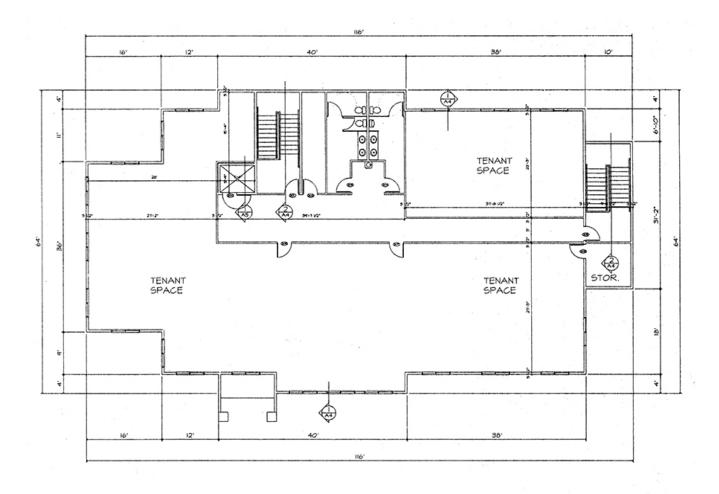

# 1615 Capitol Way - Second Floor

# SECOND FLOOR PLAN

Floor plans may not reflect actual layout, some changes may have been made.

### Second Floor - 6,248 sf

- Board room w/ sink & cabinetry
- 6 Private offices
- Workstation area
- Men's & Women's restroom

**Bill Daniel | President** CCIM, Broker

Bill@DanielCompanies.com

**Taylor Daniel | Vice President** Commercial Realtor® Taylor@DanielCompanies.com