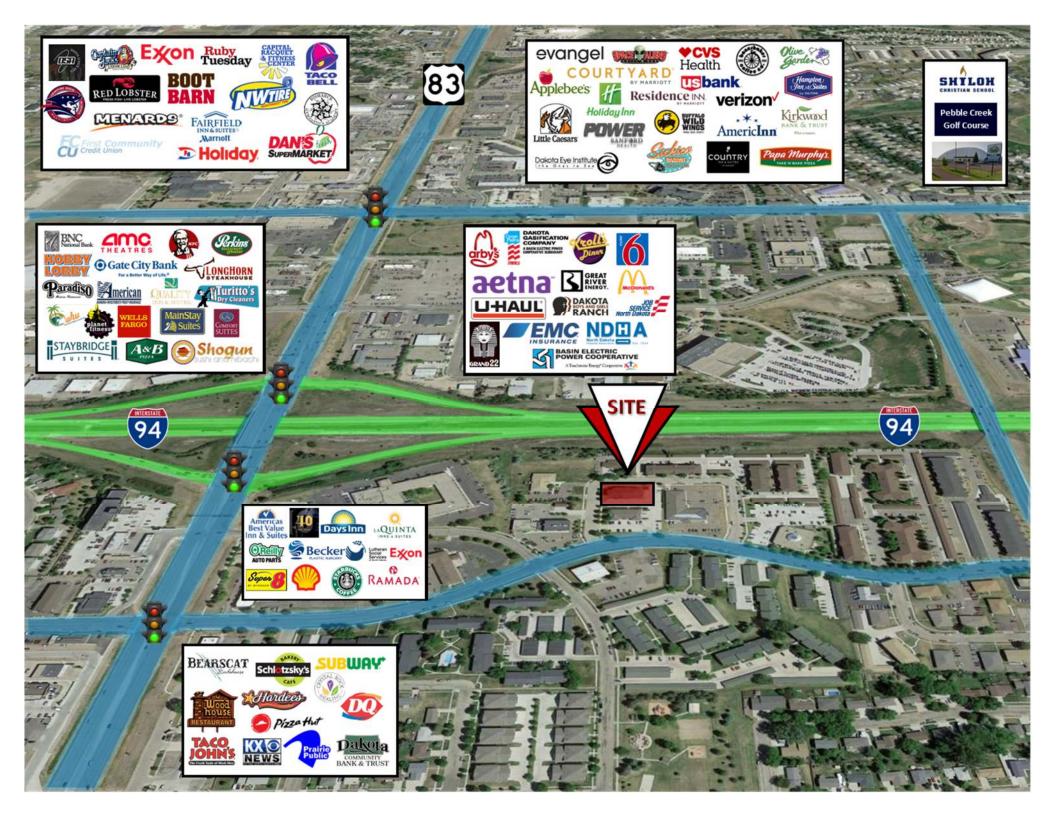

#### **Area Businesses**

- Athena Square
- LaQuinta
- ◆ Ramada
- Days Inn
- O'Reilly Auto Parts
- ♦ 40 Steak & Seafood
- Hardee's
- Shell
- Exxon
- Pebble Creek Golf Course

**Bill Daniel | President** CCIM, Broker Bill@DanielCompanies.com