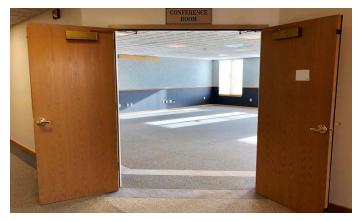

#### 6,248 sf Second Floor Built in 1997

- ◆ Free Standing Building
- Elevator Access to all 3 levels
- ♦ Common Restroom
- ♦ Great Signage Opportunity
- Large Surface Parking Lot
- Tenant Responsible for Snow Removal
- Easy Access to State St., Hwy 83 N, I-94, and ND State Capitol Complex

### Second Floor - 6,248 sf

- Board room w/ sink & cabinetry
- 6 Private offices
- Workstation area
- Men's & Women's restroom

**Bill Daniel | President** CCIM, Broker

Bill@DanielCompanies.com

**Taylor Daniel | Vice President** Commercial Realtor® Taylor@DanielCompanies.com