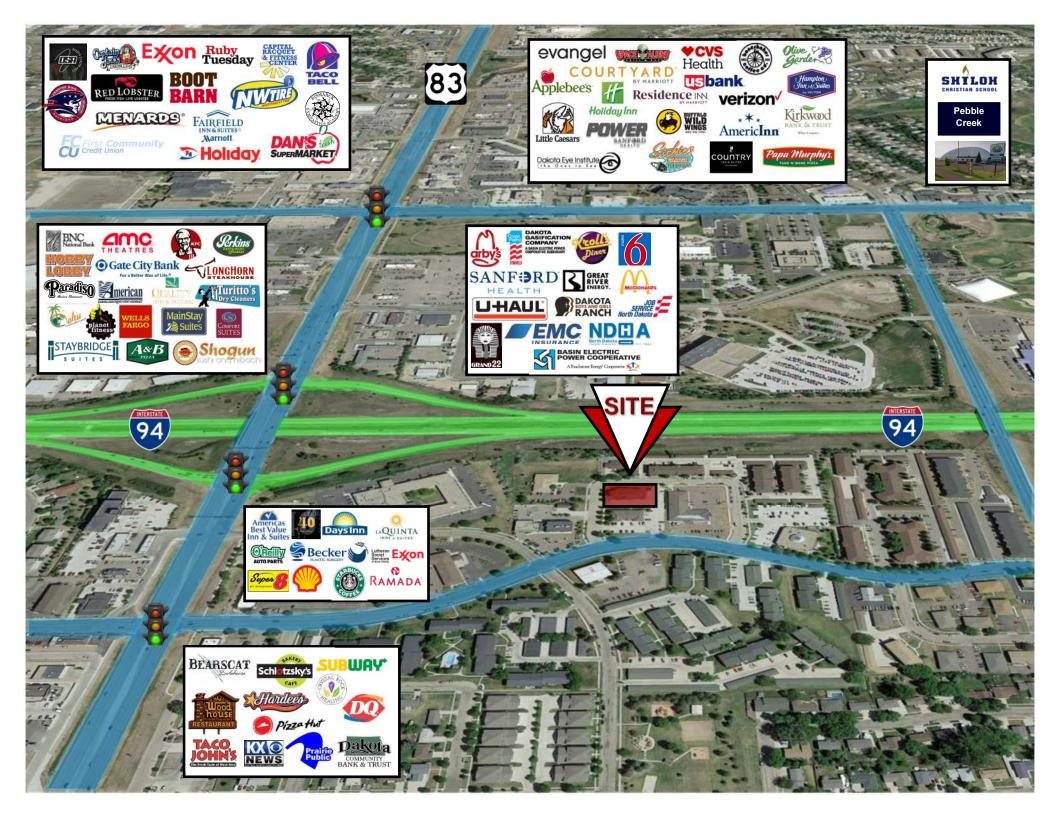

#### **Area Businesses**

- Athena Square
- LaQuinta
- Ramada
- Days Inn
- O'Reilly Auto Parts
- 40 Steak & Seafood
- Hardee's
- Shell
- Exxon
- Pebble Creek Golf Course

Bill Daniel | President CCIM, Broker Bill@DanielCompanies.com Taylor Daniel | Vice PresidentCommercial Realtor®Taylor@DanielCompanies.com