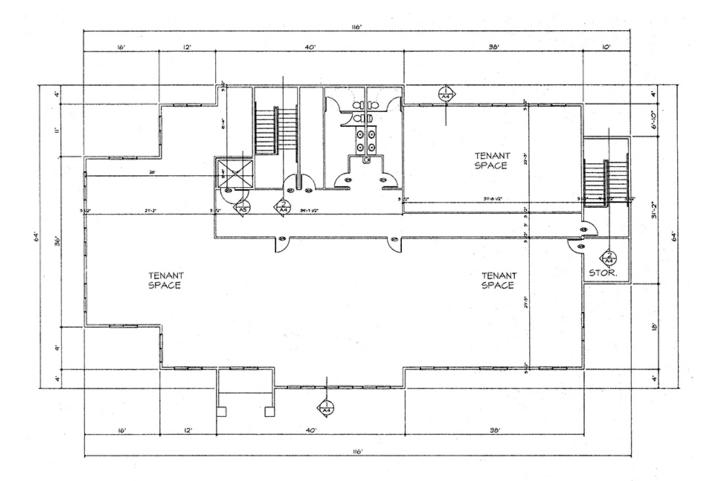

# SECOND FLOOR PLAN

Floor plans may not reflect actual layout, some changes may have been made.

**Bill Daniel | President** CCIM, Broker <u>Bill@DanielCompanies.com</u> Taylor Daniel | Vice President

Commercial Realtor® Taylor@DanielCompanies.com

#### Second Floor - 6,248 sf

- Board room w/ sink & cabinetry
- 6 Private offices
- Workstation area
- Men's & Women's restroom