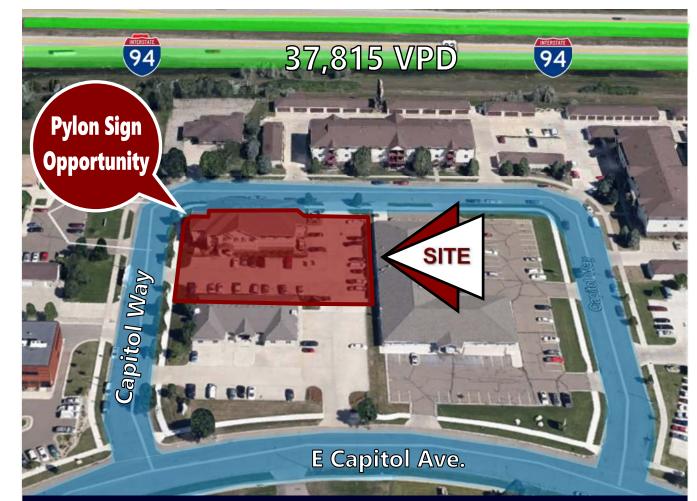

## Easy Access to I-94 and State Street

- The former DCN facility is connected via diverse fiber optic connections to DCN's network which will support 100 gigabit broadband speeds.
- North half of the main floor constructed with concrete hollow-core to support data center servers and oversized computer equipment.
- Raised floor data center/server room in the lower level.

#### 6,248 sf Second Floor Built in 1997

- Free Standing Building
- Elevator Access to all 3 levels
- Common Restroom
- Great Signage Opportunity
- Large Surface Parking Lot
- Tenant Responsible for Snow Removal
- Easy Access to State St., Hwy 83 N, I-94, and ND State Capitol Complex

#### **Building Information:**

- The Dakota Carrier Network facility is connected via diverse fiber optic connections to DCN's network which will support 100 gigabit broadband speeds.
- North half of the main floor constructed with concrete hollow-core to support data center servers and oversized computer equipment