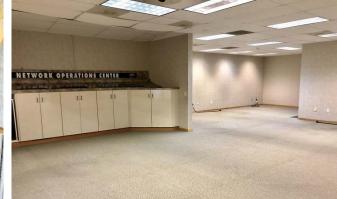

#### Main Floor: 6,248 sf Built in 1997

- Free Standing Building
- Elevator Access to all 3 levels
- Common Restrooms on each floor
- Great Signage Opportunity
- Large Surface Parking Lot
- Tenant Responsible for pro-rata Snow Removal cost
- Easy Access to State St., Hwy 83 N, I-94, and ND State Capitol Complex

#### First Floor - 6,248 sf

- Reception Area
- Conference room w/ sink & cabinetry
- 5 Windowed offices w/ skylight windows
- Men's & Women's restroom
- Large Open Area

FIRST FLOOR PLAN

Floor plans may not reflect actual layout, some changes may have been made.