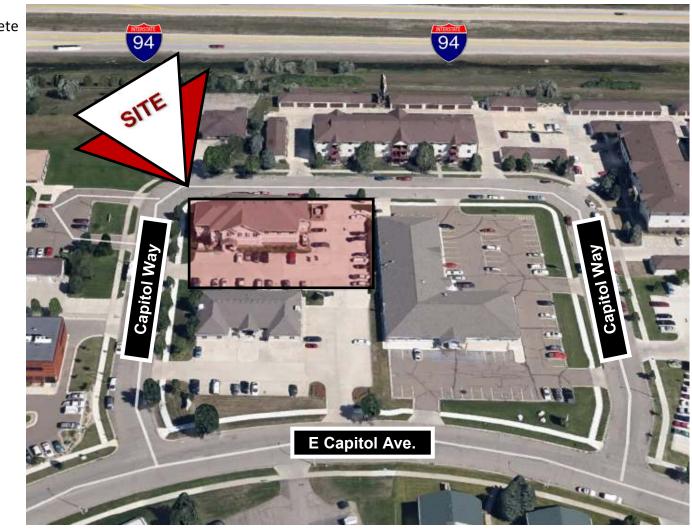

## **Capitol Way Center Main Floor**

1615 Capitol Way - Bismarck, ND

6,248 sf @ \$14.00 psf - \$7,289 mo. + Utilities and Snow Removal

1615 CAPITOL WAY

Bill Daniel | President CCIM, Broker Bill@DanielCompanies.com Taylor Daniel | Vice PresidentCommercial Realtor®Taylor@DanielCompanies.com

#### Main Floor: 6,248 sf Built in 1997

- Free Standing Building
- Elevator Access to all 3 levels
- Common Restrooms on each floor
- Great Signage Opportunity
- Large Surface Parking Lot
- Tenant Responsible for pro-rata Snow Removal cost
- Easy Access to State St., Hwy 83 N, I-94, and ND State Capitol Complex

## Area Businesses

- Athena Square
- LaQuinta
- Ramada
- Days Inn
- O'Reilly Auto Parts
- 40 Steak & Seafood
- Hardee's
- Shell
- Exxon
- Pebble Creek Golf Course

Bill Daniel | President CCIM, Broker Bill@DanielCompanies.com Taylor Daniel | Vice PresidentCommercial Realtor®Taylor@DanielCompanies.com