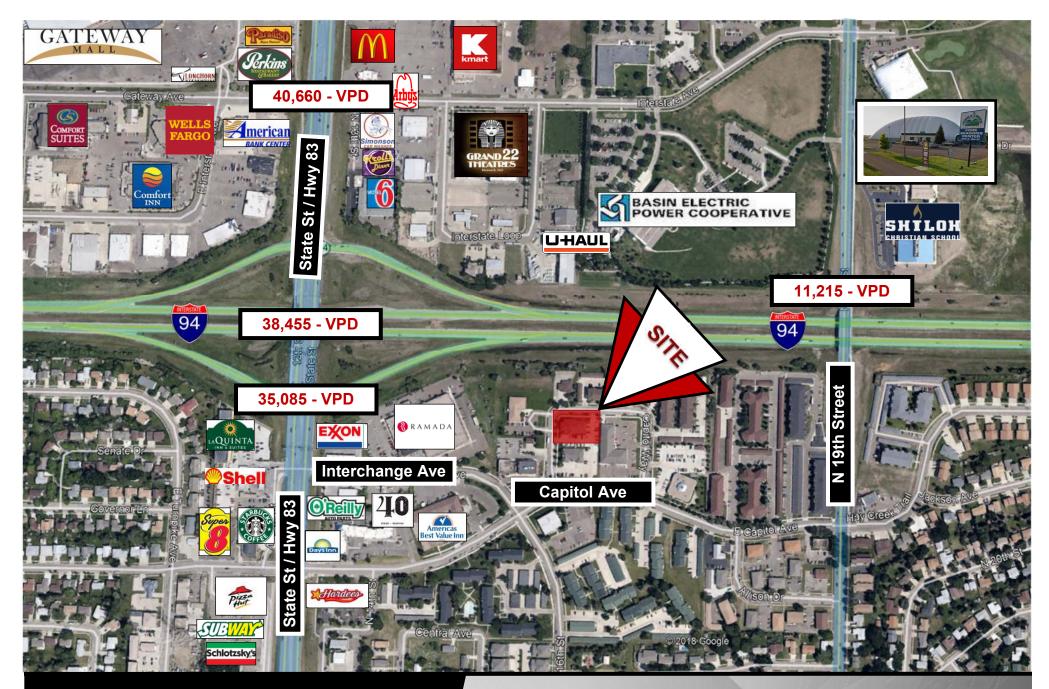

#### Main Floor: 6,248 sf Built in 1997

- Free Standing Building
- Elevator Access to all 3 levels
- Common Restrooms on each floor
- Great Signage Opportunity
- Large Surface Parking Lot
- Tenant Responsible for pro-rata Snow Removal cost
- Easy Access to State St., Hwy 83 N, I-94, and ND State Capitol Complex

## Area Businesses

- Athena Square
- LaQuinta
- Ramada
- Days Inn
- O'Reilly Auto Parts
- 40 Steak & Seafood
- Hardee's
- Shell
- Exxon
- Pebble Creek Golf Course

Bill Daniel | President CCIM, Broker Bill@DanielCompanies.com Taylor Daniel | Vice PresidentCommercial Realtor®Taylor@DanielCompanies.com