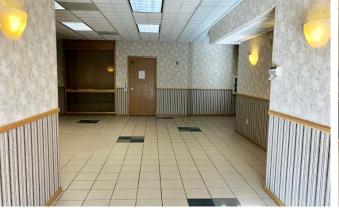

#### First Floor - 6,248 sf

- Reception Area
- Conference room w/ sink & cabinetry
- 5 Windowed offices w/ skylight windows
- Men's & Women's restroom
- Large Open Area

FIRST FLOOR PLAN

Floor plans may not reflect actual layout, some changes may have been made.