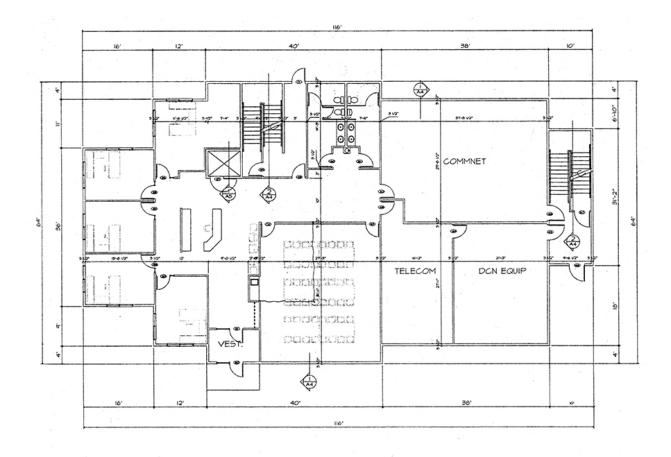

#### 1615 Capitol Way - First Floor

#### First Floor - 6,248 sf

- Reception Area
- Conference room w/ sink & cabinetry
- 5 Windowed offices w/ skylight windows
- Men's & Women's restroom
- Large Open Area

FIRST FLOOR PLAN

Floor plans may not reflect actual layout, some changes may have been made.