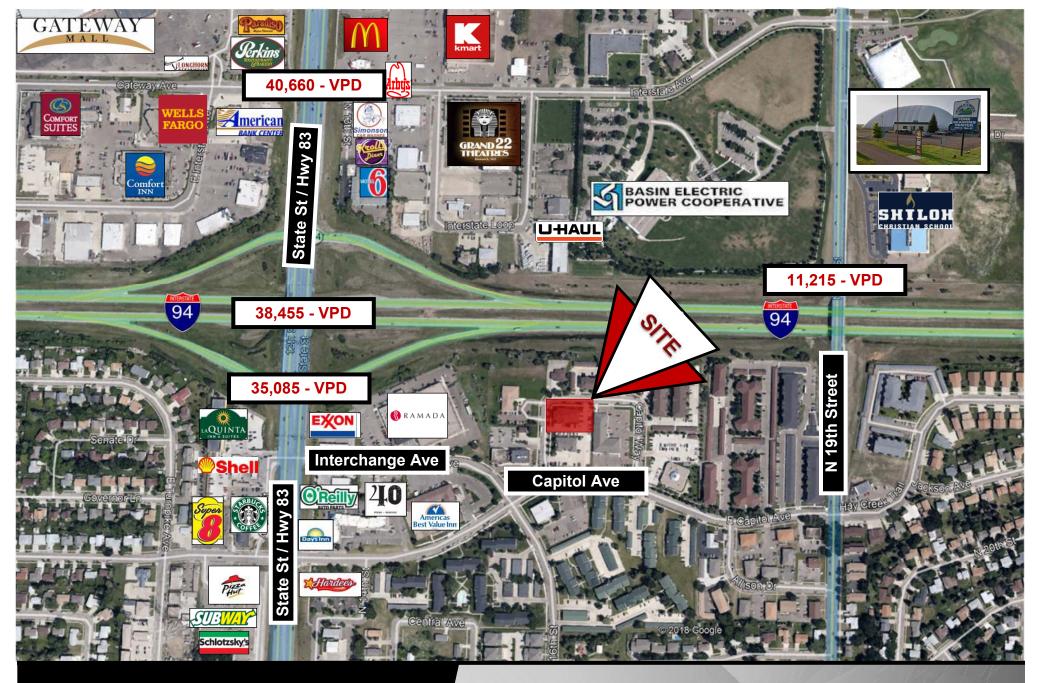

## **Area Businesses**

- Athena Square
- LaQuinta
- Ramada
- Days Inn
- O'Reilly Auto Parts
- 40 Steak & Seafood
- Hardee's
- Shell
- Exxon
- Pebble Creek Golf Course

Bill Daniel | President CCIM, Broker Bill@DanielCompanies.com