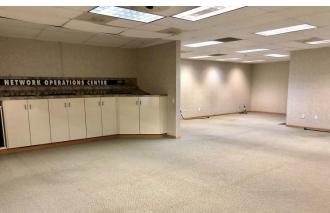

## First Floor - 6,248 sf

- Reception Area
- Conference room w/ sink & cabinetry
- 5 Windowed offices w/ skylight windows
- Men's & Women's restroom
- Large Open Area

Floor plans may not reflect actual layout, some changes may have been made.