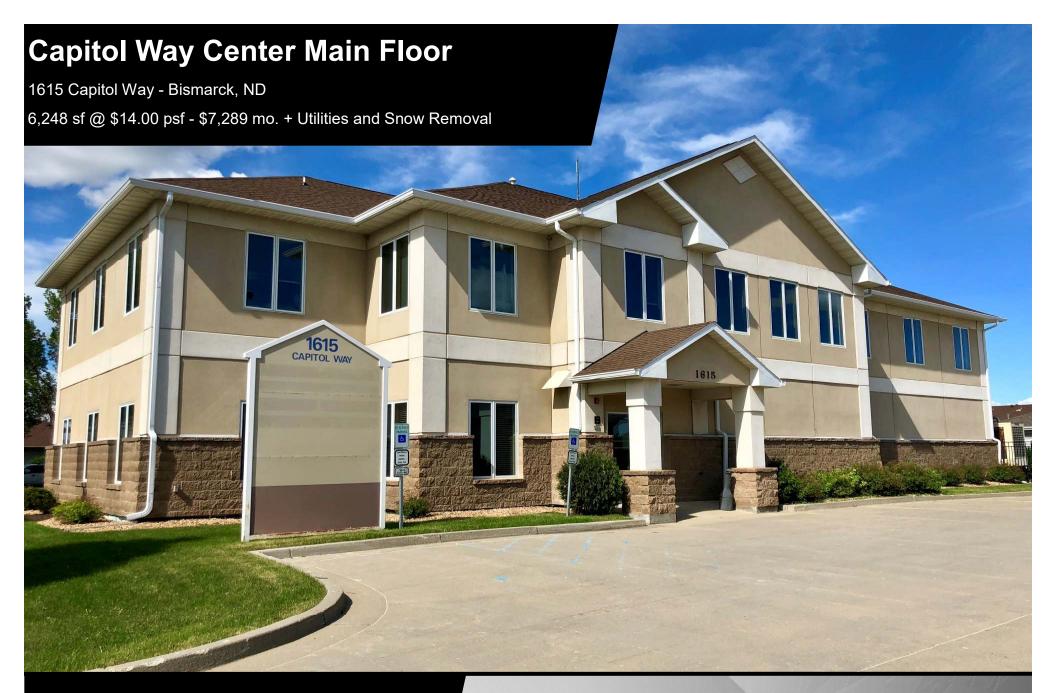

# Main Floor: \$14 psf+Util. & Snow Removal \$7,289 per month

### Main Floor: 6,248 sf Built in 1997

- Free Standing Building
- Elevator Access to all 3 levels
- Common Restrooms on each floor
- Great Signage Opportunity
- Large Surface Parking Lot
- Tenant Responsible for pro-rata Snow Removal cost
- Easy Access to State St., Hwy 83 N, I-94, and ND State Capitol Complex