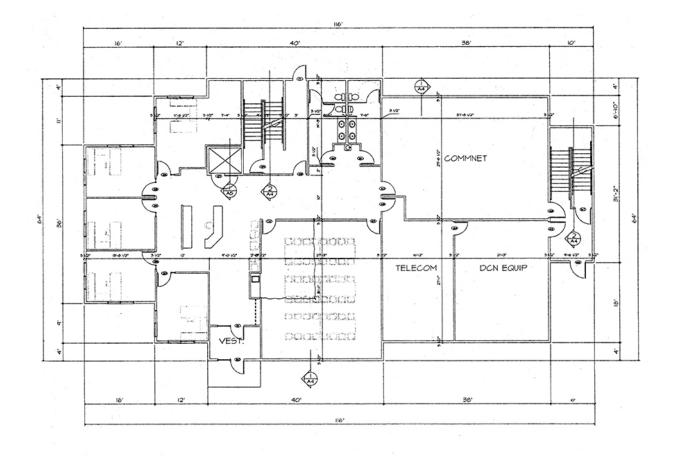

## 1615 Capitol Way - First Floor

## First Floor - 6,248 sf

- Reception Area
- Conference room w/ sink & cabinetry
- 5 Windowed offices w/ skylight windows
- Men's & Women's restroom
- Large Open Area

Floor plans may not reflect actual layout, some changes may have been made.