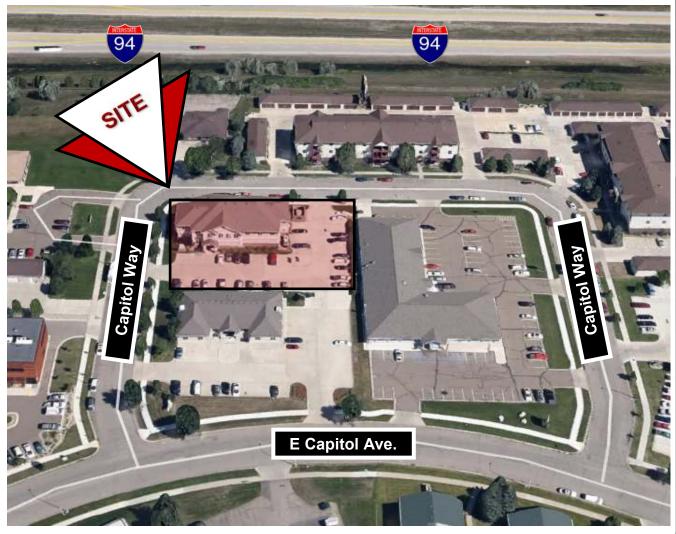

### Main Floor: 6,248 sf Built in 1997

- Free Standing Building
- Elevator Access to all 3 levels
- Common Restrooms on each floor
- Great Signage Opportunity
- Large Surface Parking Lot
- Tenant Responsible for pro-rata Snow Removal cost
- Easy Access to State St., Hwy 83 N, I-94, and ND State Capitol Complex