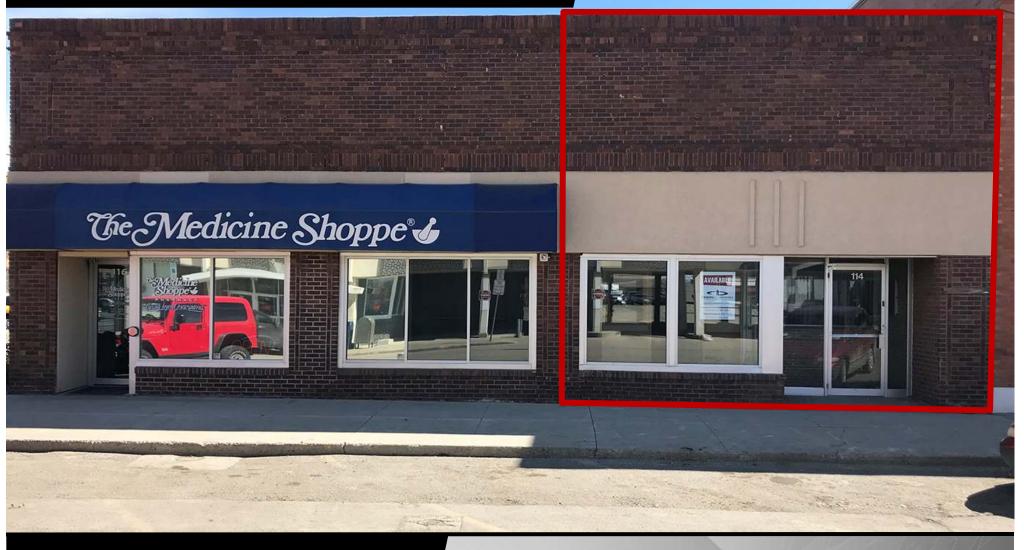

## **Professional / Retail Downtown Mandan**

114 2nd Ave NW - Mandan, ND \$14.00 psf Full Service Less Janitorial

Kyle Holwagner, CCIM, SIOR 701.400.5373 Kyle@DanielCompanies.com Kristyn Steckler, Senior Client Coordinator 701.527.0138 Kristyn@DanielCompanies.com

DanielCompanies.com

| Executive Summary for Lease                                                                                                                                                                               |                                                                                        |  |  |  |  |  |  |
|-----------------------------------------------------------------------------------------------------------------------------------------------------------------------------------------------------------|----------------------------------------------------------------------------------------|--|--|--|--|--|--|
| Address:                                                                                                                                                                                                  | 114 2nd Ave NW - Mandan, ND 58554                                                      |  |  |  |  |  |  |
| Lease Term:                                                                                                                                                                                               | 3 Year Minimum                                                                         |  |  |  |  |  |  |
| Lease Rate:                                                                                                                                                                                               | \$14.00 psf Full Service                                                               |  |  |  |  |  |  |
| Approximate SF:                                                                                                                                                                                           | 1,750 sf                                                                               |  |  |  |  |  |  |
| Parking:                                                                                                                                                                                                  | Off Street                                                                             |  |  |  |  |  |  |
| Tenant Responsibilities:                                                                                                                                                                                  | Janitorial                                                                             |  |  |  |  |  |  |
| Landlord Responsibili-<br>ties:                                                                                                                                                                           | Utilities, Interior Maintenance, Snow<br>Removal, Parking Lot, Exterior<br>Maintenance |  |  |  |  |  |  |
| Broker does not guarantee the information describing this property. Interested parties are advised to independently verify the information through personal inspectors or with appropriate professionals. |                                                                                        |  |  |  |  |  |  |