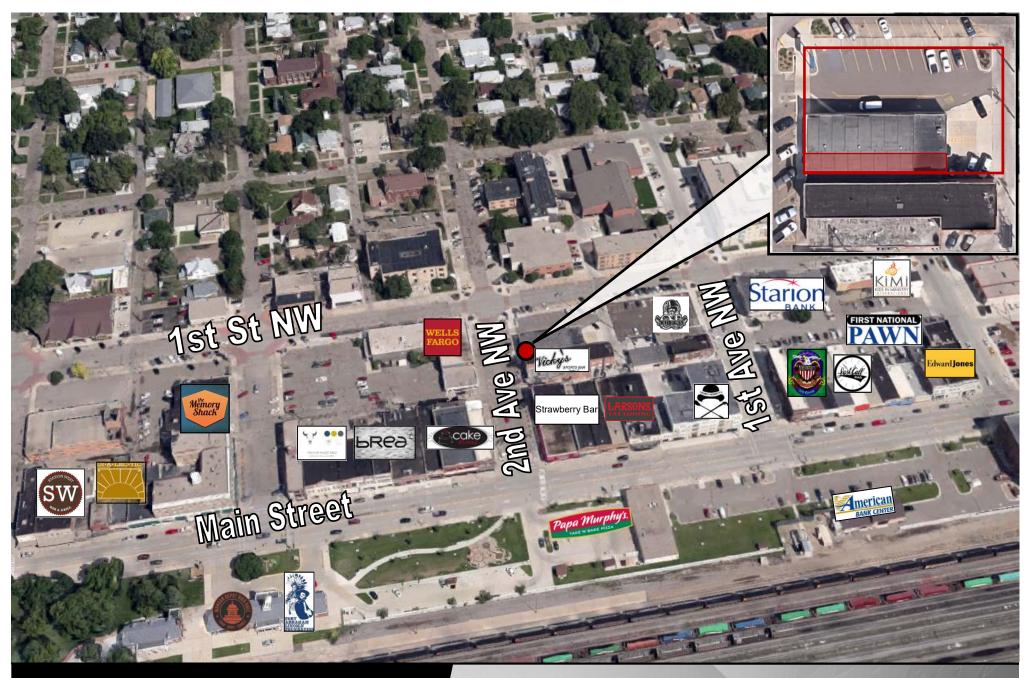

## **Property Highlights**

Just off Main Street

Ample Parking

Shared Restrooms

Renaissance Zone income tax exemption may be applicable.

| 2018 POPULATION |        |        | AVERAGE HH INCOME |                                                                        |          |          | MEDIAN AGE                                                                                 |        |        |        |
|-----------------|--------|--------|-------------------|------------------------------------------------------------------------|----------|----------|--------------------------------------------------------------------------------------------|--------|--------|--------|
| 1 MILE          | 3 MILE | 5 MILE | _ 🚯               | 1 MILE                                                                 | 3 MILE   | 5 MILE   | (#)                                                                                        | 1 MILE | 3 MILE | 5 MILE |
| 11,292          | 19,012 | 48,287 |                   | \$64,242                                                               | \$74,247 | \$86,113 |                                                                                            | 39.5   | 38.8   | 39.6   |
|                 |        |        |                   | Kyle Holwagner, CCIM, SIOR<br>701.400.5373<br>Kyle@DanielCompanies.com |          |          | Kristyn Steckler, Senior Client Coordinator<br>701.527.0138<br>Kristyn@DanielCompanies.com |        |        |        |
|                 |        |        |                   | DanielCompanies.com                                                    |          |          |                                                                                            |        |        |        |