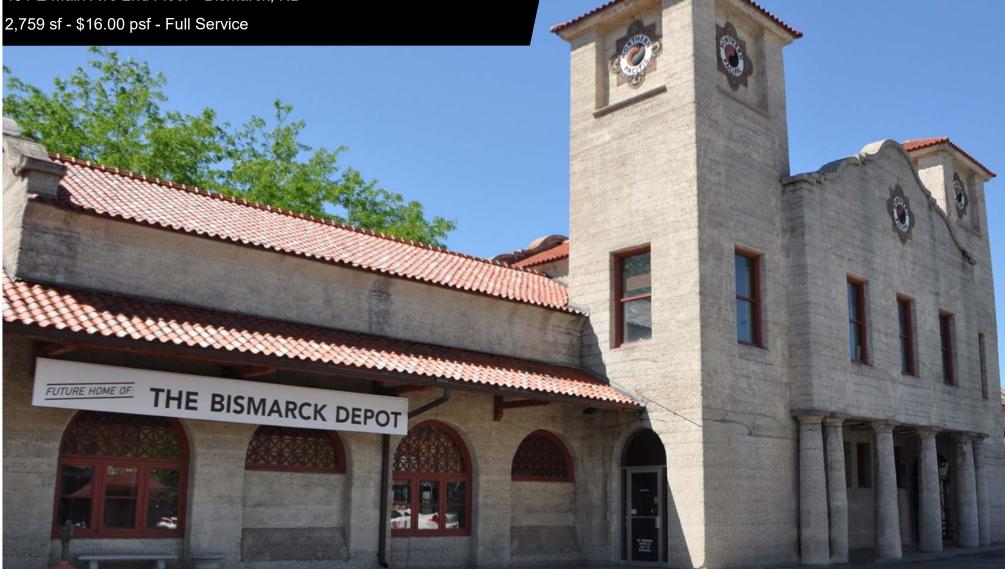

## The Bismarck Depot - Office

401 E Main Ave 2nd Floor - Bismarck, ND

**Taylor Daniel | Vice President** Commercial Realtor® Taylor@DanielCompanies.com

**Bill Daniel | President** CCIM, Broker Bill@DanielCompanies.com

| Executive Summary for Lease |                                                                               |
|-----------------------------|-------------------------------------------------------------------------------|
| Address:                    | 401 E Main Ave 2nd Floor - Bismarck, ND 58501                                 |
| Property Name:              | The Historic Bismarck Depot                                                   |
| Date Available:             | Immediately                                                                   |
| Lease Term:                 | Minimum 3 Year Lease                                                          |
| Lease Rate:                 | \$16.00 psf Full Service                                                      |
| Approximate SF:             | 2,759 sf                                                                      |
| Parking:                    | On-Site                                                                       |
| Tenant Responsibilities:    | Janitorial, Phone and Internet                                                |
| Landlord Responsibilities   | Gas & Electricity, Water, Garbage Removal, Snow Removal,<br>Taxes & Insurance |