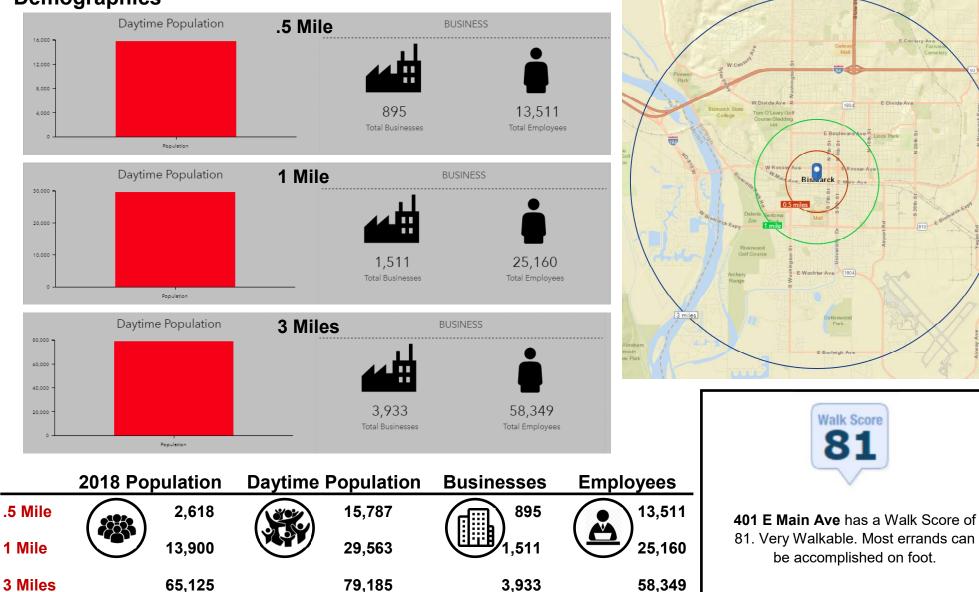

#### Demographics

Taylor Daniel | Vice PresidentCommercial Realtor®Taylor@DanielCompanies.com

Bill Daniel | President CCIM, Broker Bill@DanielCompanies.com

Taylor Daniel | Vice PresidentCommercial Realtor®Taylor@DanielCompanies.com

401 East Main Avenue has a Walk Score of 81 out of 100. This location is Very Walkable so most errands can be accomplished on foot. This location is in the Downtown neighborhood in Bismarck. Nearby parks include Custer park, Kiwanis Park and Riverside Park.