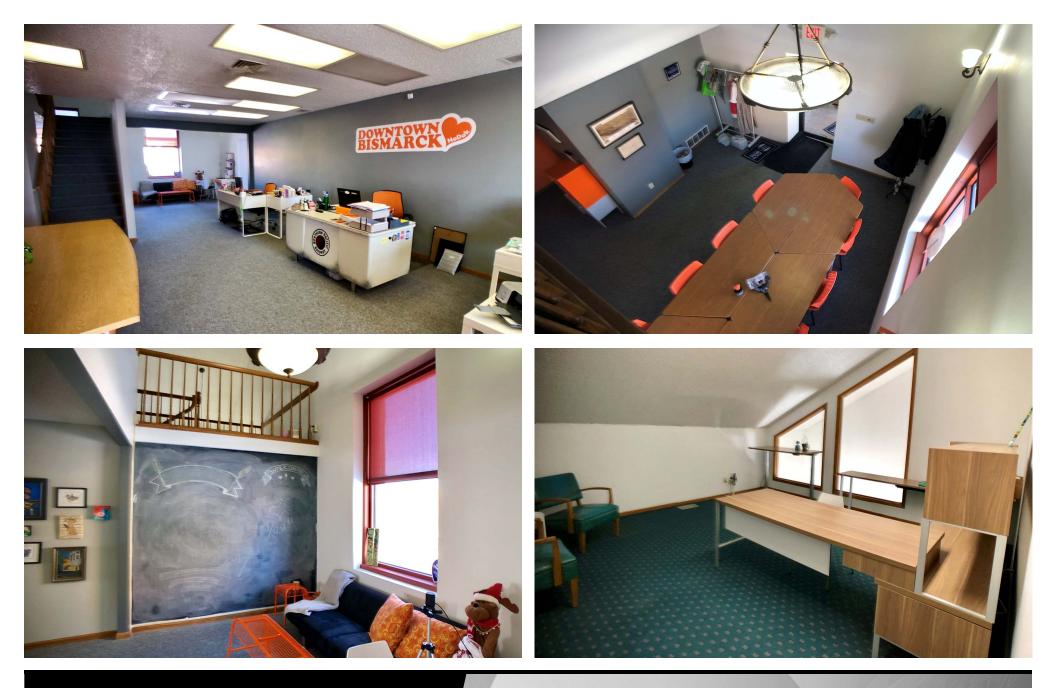

#### \$16.00 psf / \$3,679 mo.

- Abundant Parking!

- Private Offices
- Open Work Area
- Open Conference Area
- Private Bathrooms
- Break Area with Wet Bar
- Great Views of Downtown