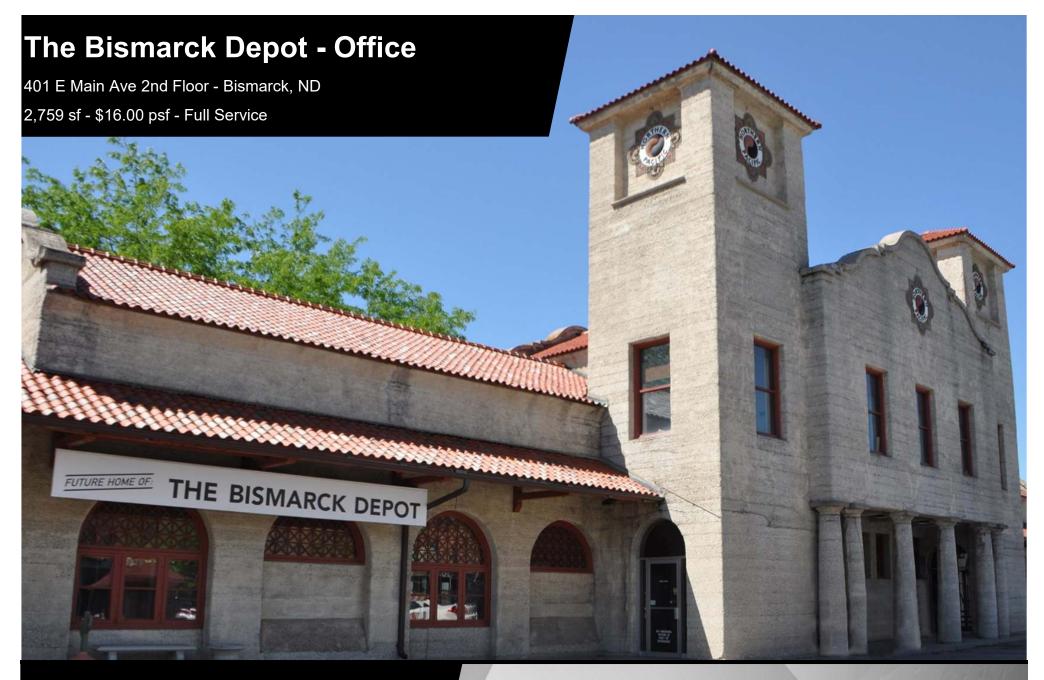

Taylor Daniel | Vice President Commercial Realtor® Taylor@DanielCompanies.com

| <b>Executive Summary for Lease</b> |                                                                            |  |  |
|------------------------------------|----------------------------------------------------------------------------|--|--|
| Address:                           | 401 E Main Ave 2nd Floor - Bismarck, ND 58501                              |  |  |
| Property Name:                     | The Historic Bismarck Depot                                                |  |  |
| Date Available:                    | Immediately                                                                |  |  |
| Lease Term:                        | Minimum 3 Year Lease                                                       |  |  |
| Lease Rate:                        | \$16.00 psf Full Service                                                   |  |  |
| Approximate SF:                    | 2,759 sf                                                                   |  |  |
| Parking:                           | On-Site                                                                    |  |  |
| Tenant Responsibilities:           | Janitorial, Phone and Internet                                             |  |  |
| Landlord Responsibilities          | Gas & Electricity, Water, Garbage Removal, Snow Removal, Taxes & Insurance |  |  |

### \$16.00 psf / \$3,679 mo.

- Abundant Parking!
- Private Offices
- Open Work Area
- Open Conference Area
- Private Bathrooms
- Break Area with Wet Bar
- Great Views of Downtown