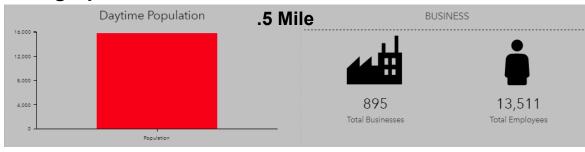

## **Demographics**

.5 Mile

1 Mile

3 Miles

**401 E Main Ave** has a Walk Score of 81. Very Walkable. Most errands can be accomplished on foot.

Walk Score

| 2018 Population | Daytime Population | n Businesses | Employees |
|-----------------|--------------------|--------------|-----------|
| 2,618           | 15,787             | 895          | 13,511    |
| 13,900          | 29,563             | 1,511        | 25,160    |