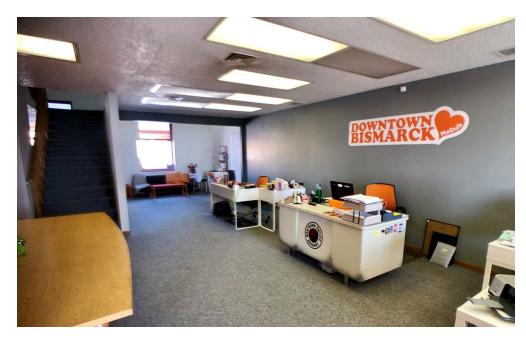

### \$16.00 psf / \$3,679 mo.

- Abundant Parking!
- Private Offices
- Open Work Area
- Open Conference Area
- Private Bathrooms
- Break Area with Wet Bar
- Great Views of Downtown