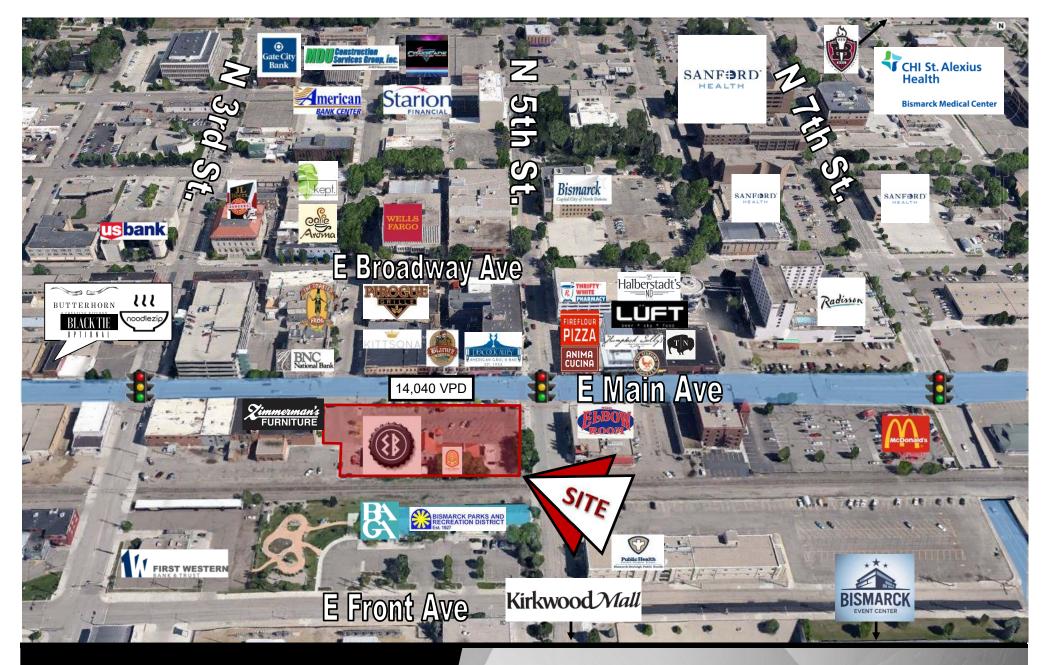

401 East Main Avenue has a Walk Score of 81 out of 100. This location is Very Walkable so most errands can be accomplished on foot. This location is in the Downtown neighborhood in Bismarck. Nearby parks include Custer park, Kiwanis Park and Riverside Park.

## **Demographics**

.5 Mile

1 Mile

3 Miles

**401 E Main Ave** has a Walk Score of 81. Very Walkable. Most errands can be accomplished on foot.

Walk Score

| 2018 Population | Daytime Population | n Businesses | Employees |
|-----------------|--------------------|--------------|-----------|
| 2,618           | 15,787             | 895          | 13,511    |
| 13,900          | 29,563             | 1,511        | 25,160    |