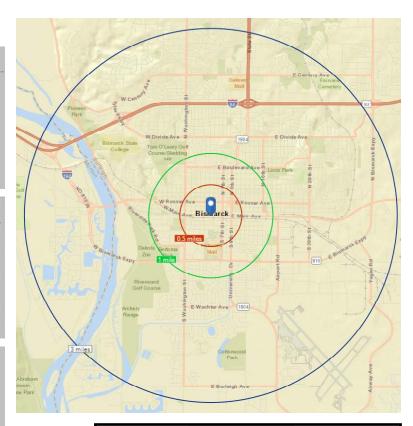

401 East Main Avenue has a Walk Score of 81 out of 100. This location is Very Walkable so most errands can be accomplished on foot. This location is in the Downtown neighborhood in Bismarck. Nearby parks include Custer park, Kiwanis Park and Riverside Park.

## **Demographics**

.5 Mile

1 Mile

3 Miles

**401 E Main Ave** has a Walk Score of 81. Very Walkable. Most errands can be accomplished on foot.

Walk Score

| 2018 Population | Daytime Population | n Businesses | Employees |
|-----------------|--------------------|--------------|-----------|
| 2,618           | 15,787             | 895          | 13,511    |
| 13,900          | 29,563             | 1,511        | 25,160    |