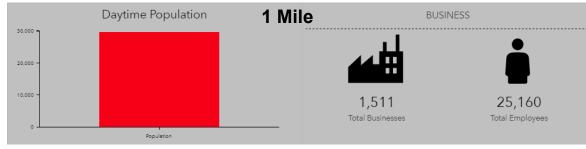

## **Demographics**

.5 Mile

1 Mile

3 Miles

**401 E Main Ave** has a Walk Score of 81. Very Walkable. Most errands can be accomplished on foot.

Walk Score

| 2018 Population | Daytime Population | n Businesses | Employees |
|-----------------|--------------------|--------------|-----------|
| 2,618           | 15,787             | 895          | 13,511    |
| 13,900          | 29,563             | 1,511        | 25,160    |