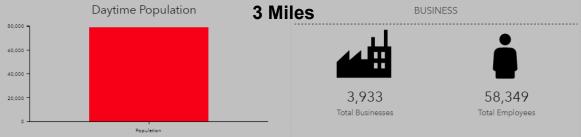

## **Demographics**

.5 Mile

1 Mile

3 Miles

**401 E Main Ave** has a Walk Score of 81. Very Walkable. Most errands can be accomplished on foot.

Walk Score

| 2018 Population | Daytime Population | n Businesses | Employees |
|-----------------|--------------------|--------------|-----------|
| 2,618           | 15,787             | 895          | 13,511    |
| 13,900          | 29,563             | 1,511        | 25,160    |

79,185

DANIEL COMPANIES
The Leader in Commercial Real Estate

65,125

Taylor Daniel | Vice President Commercial Realtor® Taylor@DanielCompanies.com

3,933

Bill Daniel | President CCIM, Broker Bill@DanielCompanies.com

58,349

Taylor Daniel | Vice President Commercial Realtor®

Taylor@DanielCompanies.com