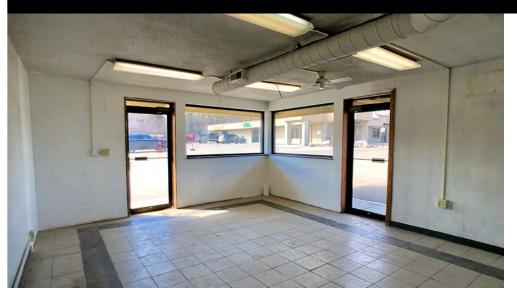

Taylor Daniel | Vice President Commercial Realtor®

Taylor@DanielCompanies.com

DanielCompanies.com

| Executive Summary for Lease |                                                                |  |  |  |  |
|-----------------------------|----------------------------------------------------------------|--|--|--|--|
| Address:                    | 220 E Boulevard Ave - Bismarck, ND                             |  |  |  |  |
| Property Name:              | Arrowhead Plaza Outlot                                         |  |  |  |  |
| Lease Term:                 | 5 Year Minimum                                                 |  |  |  |  |
| Approximate SF:             | 1,568 sf                                                       |  |  |  |  |
| Lease Rate:                 | \$16.00 psf + Utilities and CAM                                |  |  |  |  |
| Parking:                    | Ample surface parking                                          |  |  |  |  |
| Tenant Responsibilities     | Base rent, utilities, CAM, annual property taxes, and buildout |  |  |  |  |
| Landlord Responsibilities   | Building structure, roof, and building insurance               |  |  |  |  |
| Estimated CAM:              | .70¢ psf                                                       |  |  |  |  |

### \$16.00 psf / \$2,091 Mo.

### + Utilities & CAM

- Landlord will financially assist with improvements to shop floor and rooftop HVAC unit!
- Across street from St. Mary's Middle School
- 1 block away from State Capitol Grounds
- Blocks away from Downtown
- 12,930 VPD at 3rd & Boulevard intersection