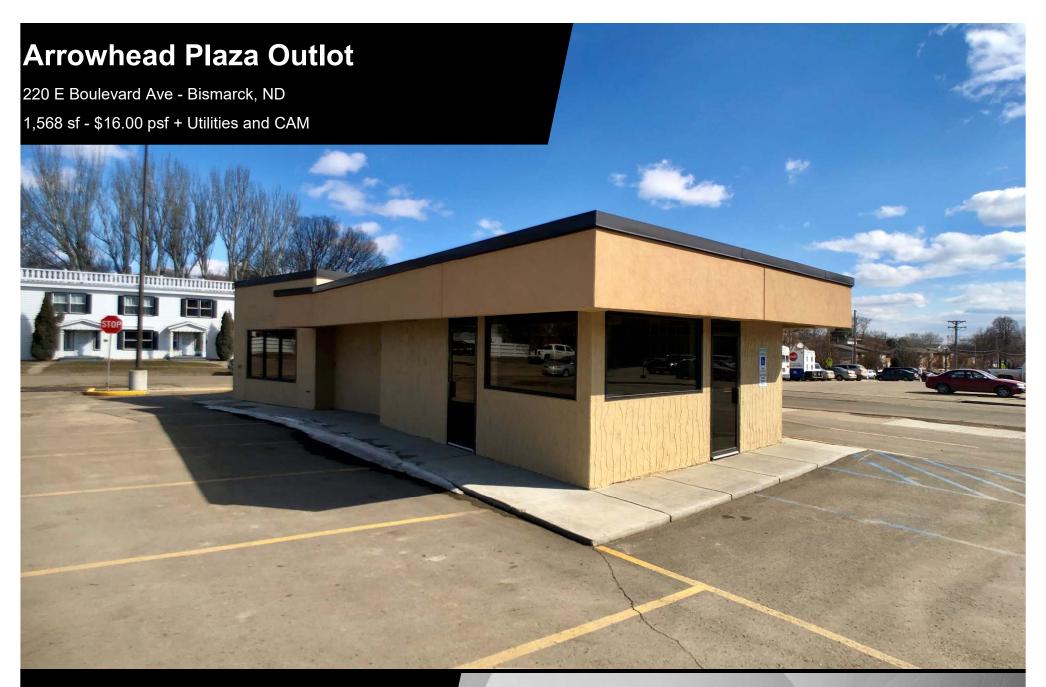

Taylor Daniel | Vice President Commercial Realtor®

Taylor@DanielCompanies.com

DanielCompanies.com

| Executive Summary for Lease |                                                                |  |  |  |  |
|-----------------------------|----------------------------------------------------------------|--|--|--|--|
| Address:                    | 220 E Boulevard Ave - Bismarck, ND                             |  |  |  |  |
| Property Name:              | Arrowhead Plaza Outlot                                         |  |  |  |  |
| Lease Term:                 | 5 Year Minimum                                                 |  |  |  |  |
| Approximate SF:             | 1,568 sf                                                       |  |  |  |  |
| Lease Rate:                 | \$16.00 psf + Utilities and CAM                                |  |  |  |  |
| Parking:                    | Ample surface parking                                          |  |  |  |  |
| Tenant Responsibilities     | Base rent, utilities, CAM, annual property taxes, and buildout |  |  |  |  |
| Landlord Responsibilities   | Building structure, roof, and building insurance               |  |  |  |  |
| Estimated CAM:              | .70¢ psf                                                       |  |  |  |  |