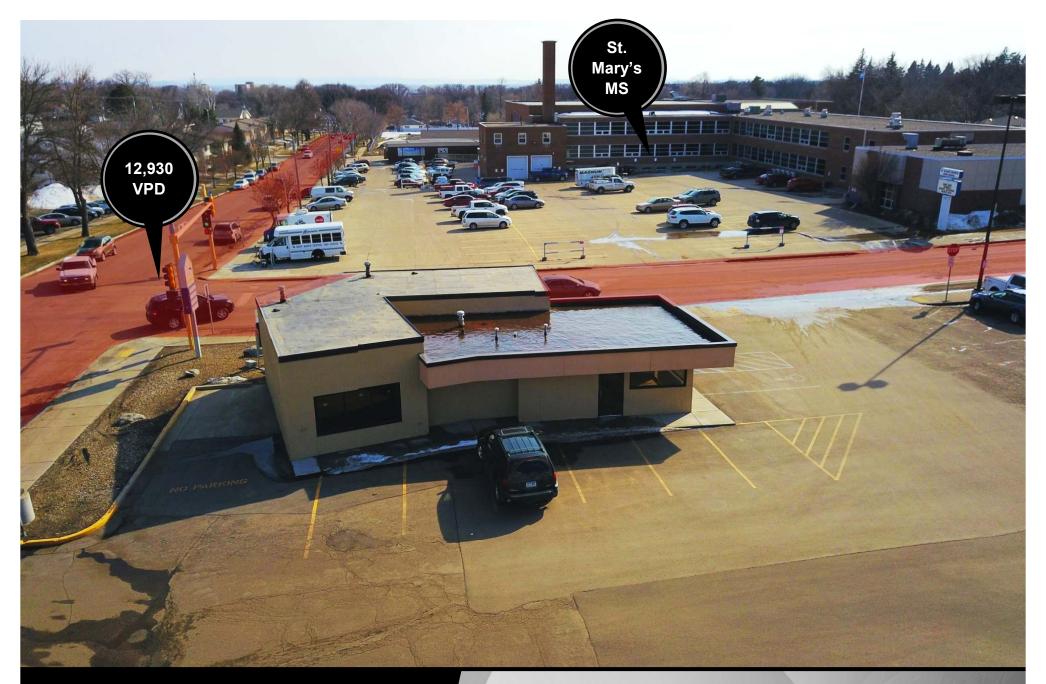

### + Utilities & CAM

- Landlord will financially assist with improvements to shop floor and rooftop HVAC unit!
- Across street from St. Mary's Middle School
- 1 block away from State Capitol Grounds
- Blocks away from Downtown
- 12,930 VPD at 3rd & Boulevard intersection

### + Utilities & CAM

- Landlord will financially assist with improvements to shop floor and rooftop HVAC unit!
- Across street from St. Mary's High School
- 1 block away from State Capitol Grounds
- Blocks away from Downtown
- 12,930 VPD at 3rd & Boulevard intersection