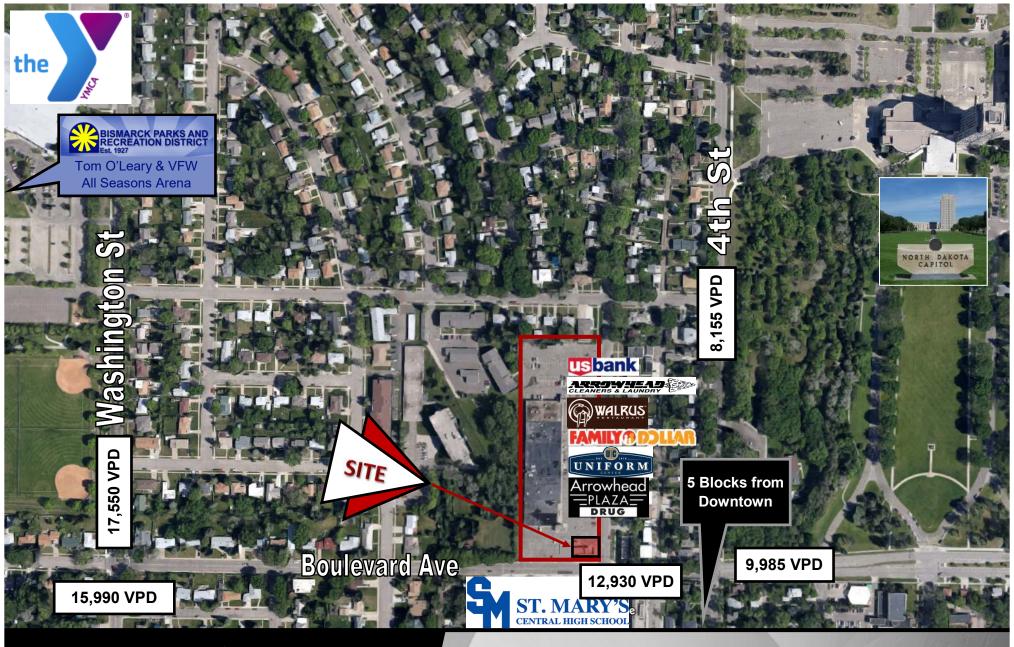

### **WALK SCORE**

72

220 E Boulevard Ave. has a walk score of 72 out of 100. Very walkable. Most errands can be accomplished on foot.

| 2018 POPULATION |        |         | BUSINESSES |  |        |          |         |  |
|-----------------|--------|---------|------------|--|--------|----------|---------|--|
|                 | 1 MILE | 3 MILES | 5 MILES    |  | 1 MILE | 3 MILES  | 5 MILES |  |
|                 | 13,316 | 71,017  | 93,195     |  | 1,226  | 4,191    | 4,905   |  |
| ;;;;            |        | ME POPU |            |  | 1 MILE | EMPLOYEI | 1       |  |
|                 | 25,231 | 85,532  | 102,040    |  | 19,271 | 62,532   | 70,139  |  |

### + Utilities & CAM

- Landlord will financially assist with improvements to shop floor and rooftop HVAC unit!
- Across street from St. Mary's Middle School
- 1 block away from State Capitol Grounds
- Blocks away from Downtown
- 12,930 VPD at 3rd & Boulevard intersection

### + Utilities & CAM

- Landlord will financially assist with improvements to shop floor and rooftop HVAC unit!
- Across street from St. Mary's High School
- 1 block away from State Capitol Grounds
- Blocks away from Downtown
- 12,930 VPD at 3rd & Boulevard intersection