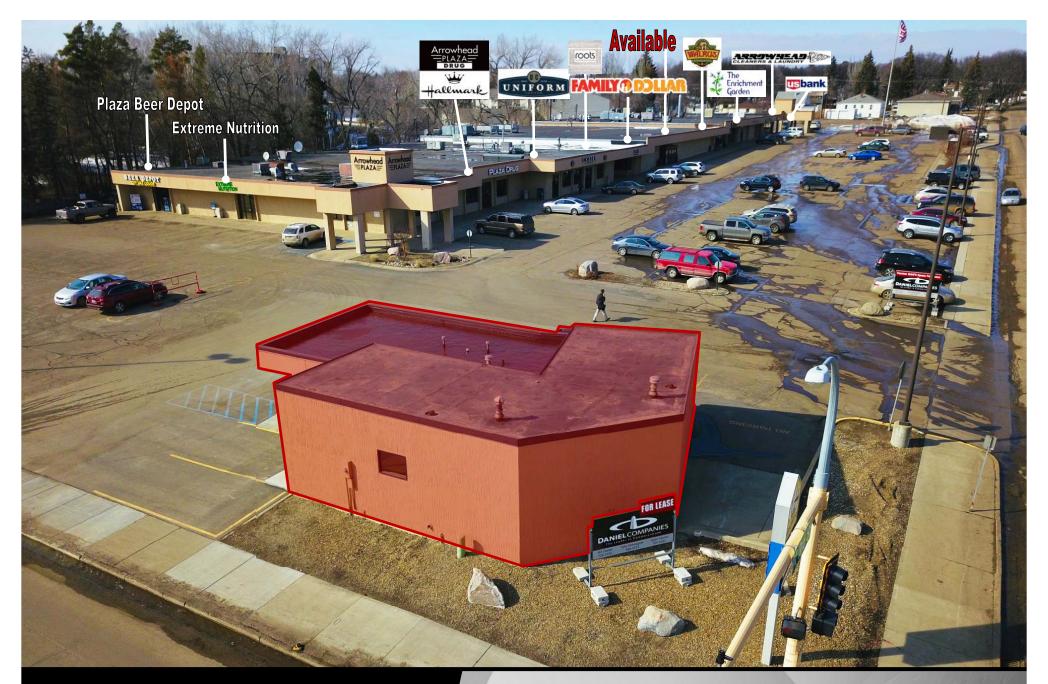

Taylor Daniel | Vice President Commercial Realtor®

Taylor@DanielCompanies.com

DanielCompanies.com

| Executive Summary for Lease |                                                                |  |  |  |  |
|-----------------------------|----------------------------------------------------------------|--|--|--|--|
| Address:                    | 220 E Boulevard Ave - Bismarck, ND                             |  |  |  |  |
| Property Name:              | Arrowhead Plaza Outlot                                         |  |  |  |  |
| Lease Term:                 | 5 Year Minimum                                                 |  |  |  |  |
| Approximate SF:             | 1,568 sf                                                       |  |  |  |  |
| Lease Rate:                 | \$16.00 psf + Utilities and CAM                                |  |  |  |  |
| Parking:                    | Ample surface parking                                          |  |  |  |  |
| Tenant Responsibilities     | Base rent, utilities, CAM, annual property taxes, and buildout |  |  |  |  |
| Landlord Responsibilities   | Building structure, roof, and building insurance               |  |  |  |  |
| Estimated CAM:              | .70¢ psf                                                       |  |  |  |  |

### \$16.00 psf / \$2,091 Mo.

### + Utilities & CAM

- Landlord will financially assist with improvements to shop floor and rooftop HVAC unit!
- Across street from St. Mary's Middle School
- 1 block away from State Capitol Grounds
- Blocks away from Downtown
- 12,930 VPD at 3rd & Boulevard intersection

### Possible Uses Include:

- Coffee
- Food
- Retail
- Other

\*Maximum 20 restaurant seats

**Join NEW Tenant:** 

Taylor Daniel | Vice President

Commercial Realtor®

<u>Taylor@DanielCompanies.com</u>

Taylor Daniel | Vice President Commercial Realtor® Taylor@DanielCompanies.com