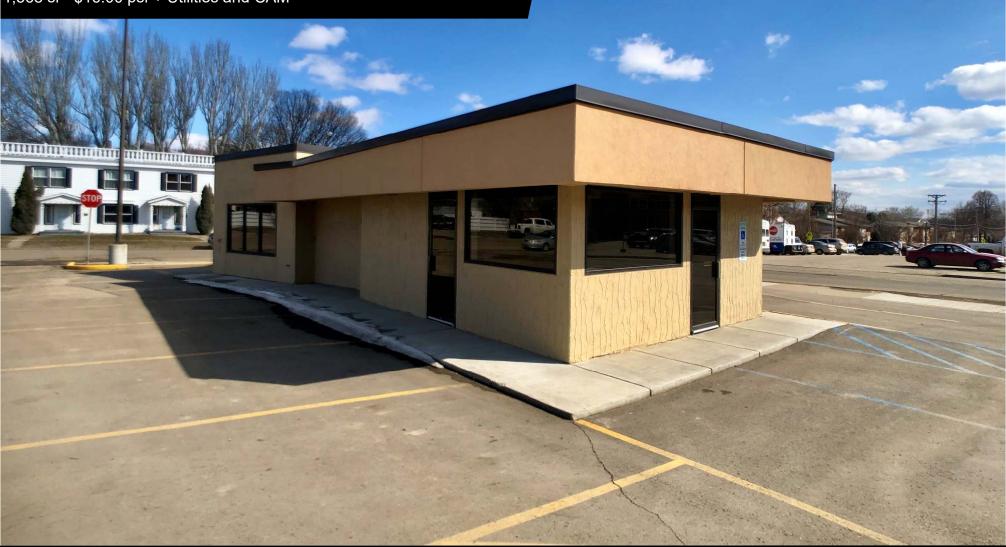

# Arrowhead Plaza Outlot

220 E Boulevard Ave - Bismarck, ND

1,568 sf - \$16.00 psf + Utilities and CAM

Taylor Daniel | Vice PresidentCommercial Realtor ®Taylor@DanielCompanies.com

Bill Daniel | President CCIM, Broker Bill@DanielCompanies.com

| Executive Summary for Lease |                                                                |
|-----------------------------|----------------------------------------------------------------|
| Address:                    | 220 E Boulevard Ave - Bismarck, ND                             |
| Property Name:              | Arrowhead Plaza Outlot                                         |
| Lease Term:                 | 5 Year Minimum                                                 |
| Approximate SF:             | 1,568 sf                                                       |
| Lease Rate:                 | \$16.00 psf + Utilities and CAM                                |
| Parking:                    | Ample surface parking                                          |
| Tenant Responsibilities     | Base rent, utilities, CAM, annual property taxes, and buildout |
| Landlord Responsibilities   | Building structure, roof, and building insurance               |
| Estimated CAM:              | .70¢ psf                                                       |
|                             |                                                                |