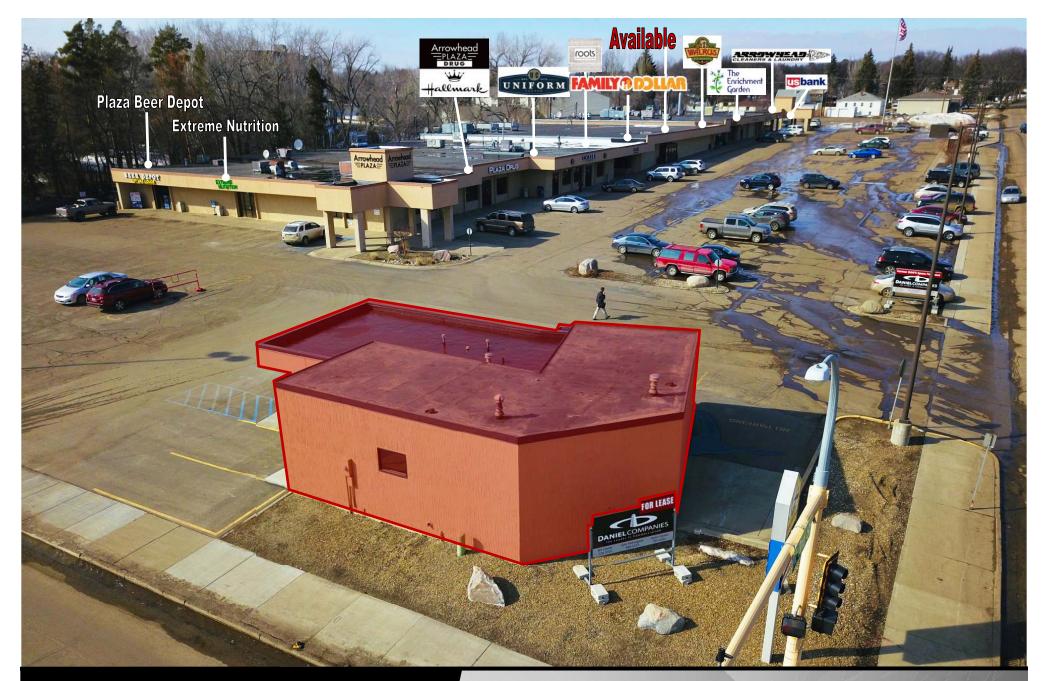

# Arrowhead Plaza Outlot

220 E Boulevard Ave - Bismarck, ND

1,568 sf - \$16.00 psf + Utilities and CAM

Taylor Daniel | Vice PresidentCommercial Realtor ®Taylor@DanielCompanies.com

Bill Daniel | President CCIM, Broker Bill@DanielCompanies.com

| Executive Summary for Lease |                                                                |
|-----------------------------|----------------------------------------------------------------|
| Address:                    | 220 E Boulevard Ave - Bismarck, ND                             |
| Property Name:              | Arrowhead Plaza Outlot                                         |
| Lease Term:                 | 5 Year Minimum                                                 |
| Approximate SF:             | 1,568 sf                                                       |
| Lease Rate:                 | \$16.00 psf + Utilities and CAM                                |
| Parking:                    | Ample surface parking                                          |
| Tenant Responsibilities     | Base rent, utilities, CAM, annual property taxes, and buildout |
| Landlord Responsibilities   | Building structure, roof, and building insurance               |
| Estimated CAM:              | .70¢ psf                                                       |
|                             |                                                                |

## \$16.00 psf / \$2,182 Mo. + Utilities

- Landlord will financially assist with improvements to shop floor and rooftop HVAC unit!
- Across street from St. Mary's Middle School
- 1 block away from State Capitol Grounds
- Blocks away from Downtown
- 12,930 VPD at 3rd & Boulevard intersection

# \$16.00 psf / \$2,182 Mo. + Utilities

- Landlord will financially assist with improvements to shop floor and rooftop HVAC unit!
- Across street from St. Mary's High School
- 1 block away from State Capitol Grounds
- Blocks away from Downtown
- 12,930 VPD at 3rd & Boulevard intersection