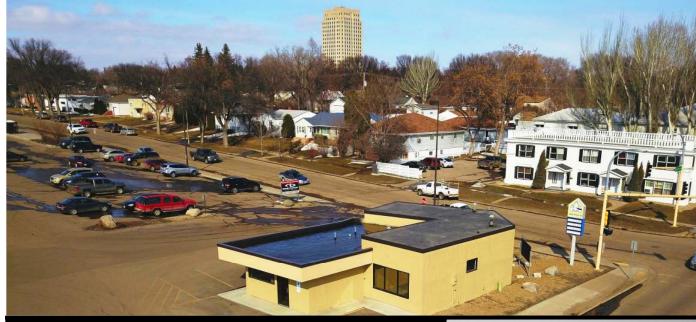

# Arrowhead Plaza Outlot

220 E Boulevard Ave - Bismarck, ND

1,568 sf - \$16.00 psf + Utilities and CAM

Taylor Daniel | Vice PresidentCommercial Realtor ®Taylor@DanielCompanies.com

Bill Daniel | President CCIM, Broker Bill@DanielCompanies.com

| Executive Summary for Lease |                                                                |
|-----------------------------|----------------------------------------------------------------|
| Address:                    | 220 E Boulevard Ave - Bismarck, ND                             |
| Property Name:              | Arrowhead Plaza Outlot                                         |
| Lease Term:                 | 5 Year Minimum                                                 |
| Approximate SF:             | 1,568 sf                                                       |
| Lease Rate:                 | \$16.00 psf + Utilities and CAM                                |
| Parking:                    | Ample surface parking                                          |
| Tenant Responsibilities     | Base rent, utilities, CAM, annual property taxes, and buildout |
| Landlord Responsibilities   | Building structure, roof, and building insurance               |
| Estimated CAM:              | .70¢ psf                                                       |
|                             |                                                                |

220 E Boulevard Ave. has a walk score of 72 out of 100. Very walkable. Most errands can be accomplished on foot.

The Leader in Commercial Real Estat

WALK SCORE

## \$16.00 psf / \$2,182 Mo. + Utilities

- Landlord will financially assist with improvements to shop floor and rooftop HVAC unit!
- Across street from St. Mary's Middle School
- 1 block away from State Capitol Grounds
- Blocks away from Downtown
- 12,930 VPD at 3rd & Boulevard intersection