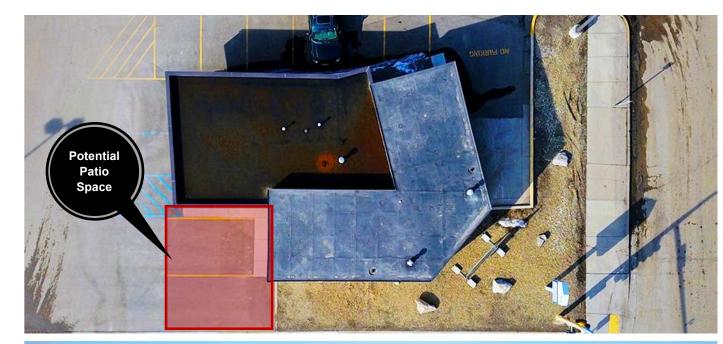

### **Possible Uses Include:**

- Coffee
- Food
- Retail
- Other

\*Maximum 20 restaurant seats

#### **Possible Uses Include:**

- Coffee
- Food
- Retail
- Other

\*Maximum 20 restaurant seats