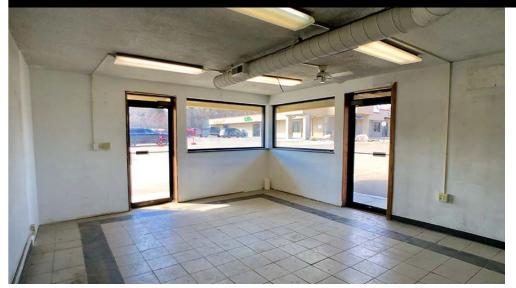

### **Possible Uses Include:**

- Coffee
- Food
- Retail
- Other

\*Maximum 20 restaurant seats

#### **Possible Uses Include:**

- Coffee
- Food
- Retail
- Other

\*Maximum 20 restaurant seats