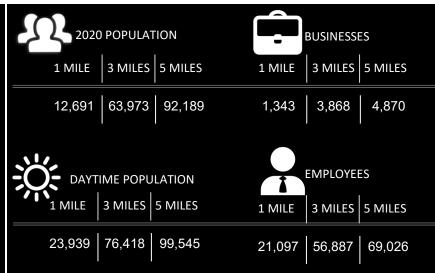

220 E Boulevard Ave. has a walk score of 72 out of 100. Very walkable. Most errands can be accomplished on foot.

The Leader in Commercial Real Estat

WALK SCORE