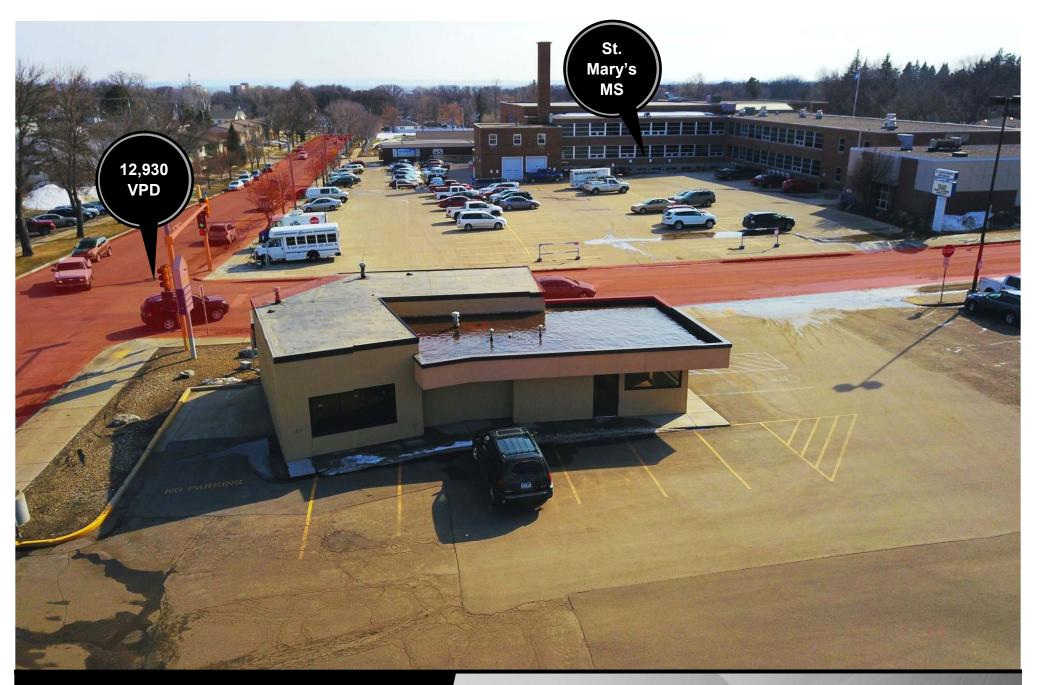

## \$16.00 psf / \$2,182 Mo. + Utilities

- Landlord will financially assist with improvements to shop floor and rooftop HVAC unit!
- Across street from St. Mary's Middle School
- 1 block away from State Capitol Grounds
- Blocks away from Downtown
- 12,930 VPD at 3rd & Boulevard intersection

# \$16.00 psf / \$2,182 Mo. + Utilities

- Landlord will financially assist with improvements to shop floor and rooftop HVAC unit!
- Across street from St. Mary's High School
- 1 block away from State Capitol Grounds
- Blocks away from Downtown
- 12,930 VPD at 3rd & Boulevard intersection