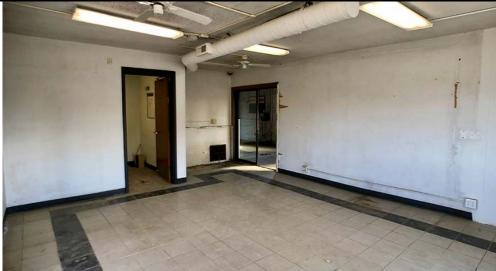

### **Possible Uses Include:**

- Coffee
- Food
- Retail
- Other

\*Maximum 20 restaurant seats

#### **Possible Uses Include:**

- Coffee
- Food
- Retail
- Other

\*Maximum 20 restaurant seats