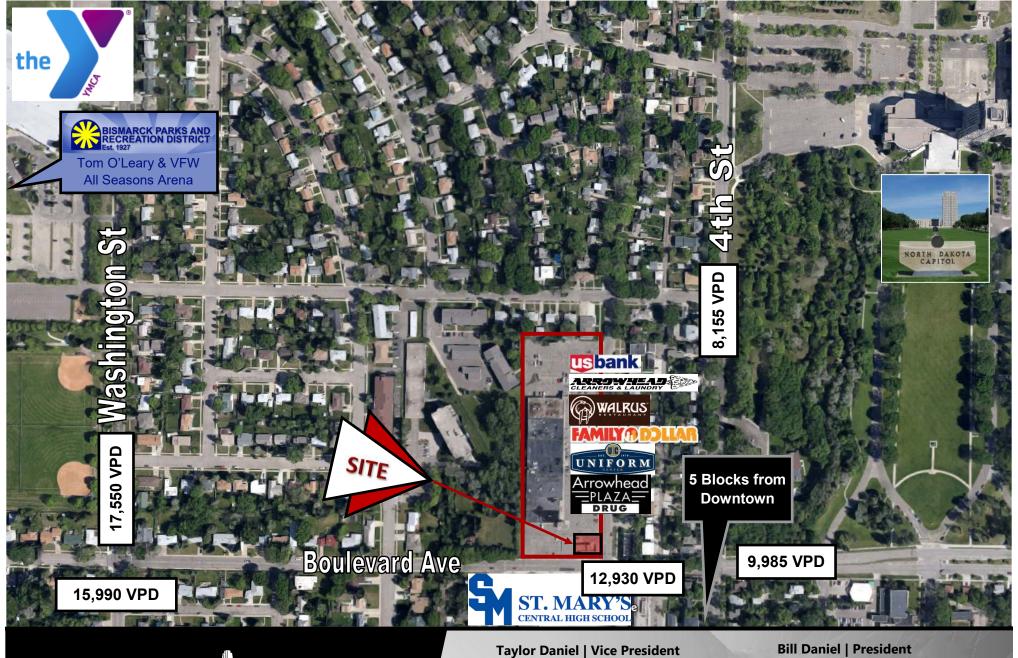

220 E Boulevard Ave. has a walk score of 72 out of 100. Very walkable. Most errands can be accomplished on foot.

The Leader in Commercial Real Estat

WALK SCORE

## \$16.00 psf / \$2,182 Mo. + Utilities

- Landlord will financially assist with improvements to shop floor and rooftop HVAC unit!
- Across street from St. Mary's Middle School
- 1 block away from State Capitol Grounds
- Blocks away from Downtown
- 12,930 VPD at 3rd & Boulevard intersection

# \$16.00 psf / \$2,182 Mo. + Utilities

- Landlord will financially assist with improvements to shop floor and rooftop HVAC unit!
- Across street from St. Mary's High School
- 1 block away from State Capitol Grounds
- Blocks away from Downtown
- 12,930 VPD at 3rd & Boulevard intersection