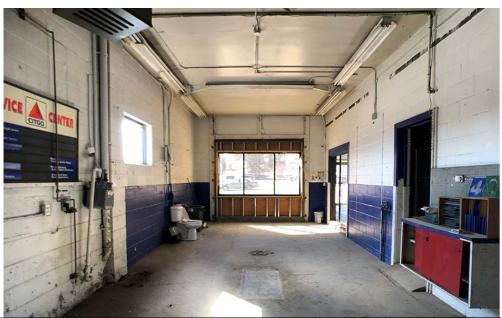

## \$16.00 psf / \$2,182 Mo. + Utilities

- Landlord will financially assist with improvements to shop floor and rooftop HVAC unit!
- Across street from St. Mary's Middle School
- 1 block away from State Capitol Grounds
- Blocks away from Downtown
- 12,930 VPD at 3rd & Boulevard intersection

# \$16.00 psf / \$2,182 Mo. + Utilities

- Landlord will financially assist with improvements to shop floor and rooftop HVAC unit!
- Across street from St. Mary's High School
- 1 block away from State Capitol Grounds
- Blocks away from Downtown
- 12,930 VPD at 3rd & Boulevard intersection

#### \* Landlord will financially assist with improvements to shop floor and rooftop HVAC Unit!

Taylor Daniel | Vice President Commercial Realtor® Taylor@DanielCompanies.com Bill Daniel | President CCIM, Broker Bill@DanielCompanies.com