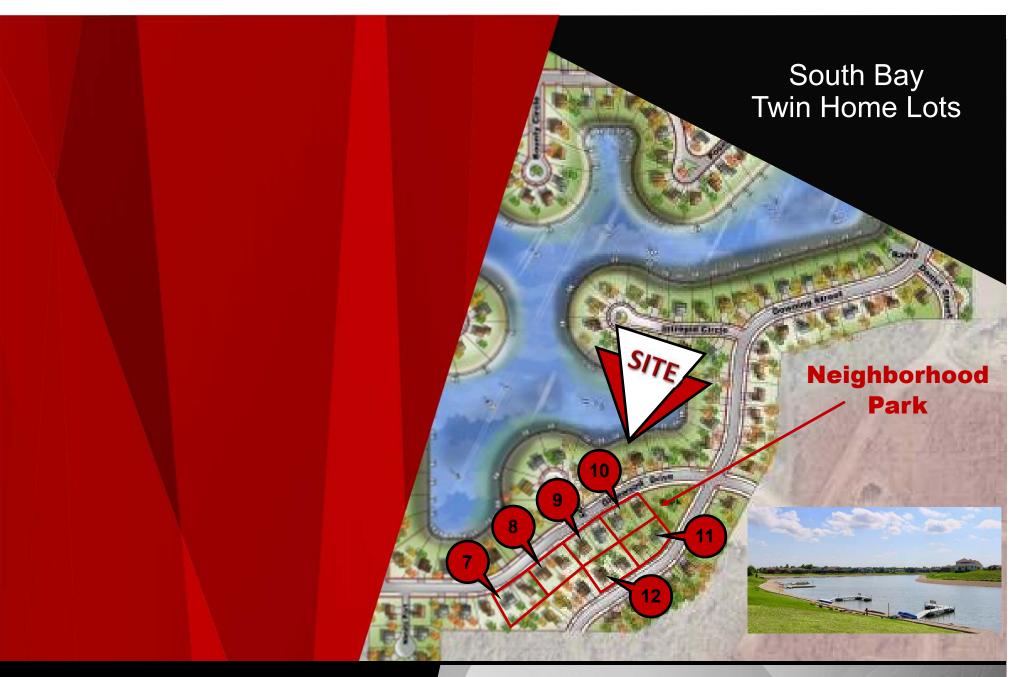

## South Bay Phase Three - 2 Twin Home Lots7SOLD9SOLD8SOLD10SOLD

11 4212 Downing St. & 4216 Downing St.

> 4304 Downing St. & 4306 Downing St.

12

"A resort atmosphere with a city address". South Bay is one of Bismarck's premier housing developments. These lots located on one of the largest man-made lakes in North Dakota, are zoned for twin home development (R10). South Bay is a spring fed private lake for the exclusive use of the homeowners and their guests. A private common beach area is available for swimming, fishing, and other water activities. These two home lots provide a great investment opportunity for home-builder, owner-users, developers, or investors. These lots also are adjacent to a private neighborhood park. This area has enjoyed great resale value. SOUTH BAY...A PEACEFUL PLACE TO COME HOME TO...RELAX & ENJOY THE GOOD LIFE!