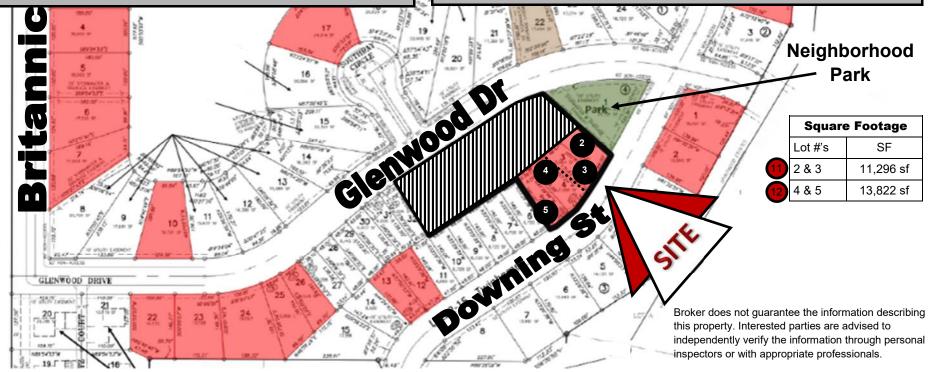

## South Bay Phase Three - 2 Twin Home Lots7SOLD9SOLD8SOLD10SOLD

11 4212 Downing St. & 4216 Downing St.

> 4304 Downing St. & 4306 Downing St.

12

"A resort atmosphere with a city address". South Bay is one of Bismarck's premier housing developments. These lots located on one of the largest man-made lakes in North Dakota, are zoned for twin home development (R10). South Bay is a spring fed private lake for the exclusive use of the homeowners and their guests. A private common beach area is available for swimming, fishing, and other water activities. These two home lots provide a great investment opportunity for home-builder, owner-users, developers, or investors. These lots also are adjacent to a private neighborhood park. This area has enjoyed great resale value. SOUTH BAY...A PEACEFUL PLACE TO COME HOME TO...RELAX & ENJOY THE GOOD LIFE!

| Executive Summary for SouthBay Lots 11                                                                |                  |                  |    |  |
|-------------------------------------------------------------------------------------------------------|------------------|------------------|----|--|
| Parcel ID:                                                                                            | 1558-004-005     | 1558-004-010     | Ρ  |  |
| Address:                                                                                              | 4212 Downing St. | 4216 Downing St. | Α  |  |
| Lot Size:                                                                                             | 5,332 SF         | 5,964 SF         | L  |  |
| Taxes 2018:                                                                                           | \$278.91         | \$278.91         | Т  |  |
| Specials:                                                                                             |                  |                  | S  |  |
| Balance -                                                                                             | \$9,619.35       | \$10,049.27      | В  |  |
| Installment -                                                                                         | \$1,233.02       | \$1,288.11       | Ir |  |
| Broker does not guarantee the information describing this property. Interested parties are advised to |                  |                  |    |  |

| Executive Summary for SouthBay Lots 12 |                  |                  |  |
|----------------------------------------|------------------|------------------|--|
| Parcel ID:                             | 1558-004-015     | 1558-004-020     |  |
| Address:                               | 4304 Downing St. | 4306 Downing St. |  |
| Lot Size:                              | 7,095 SF         | 6,727 SF         |  |
| Taxes 2018:                            | \$278.91         | \$278.91         |  |
| Specials:                              |                  |                  |  |
| Balance -                              | \$12,338.90      | \$11,538.32      |  |
| Installment -                          | \$1,581.61       | \$1,479.00       |  |