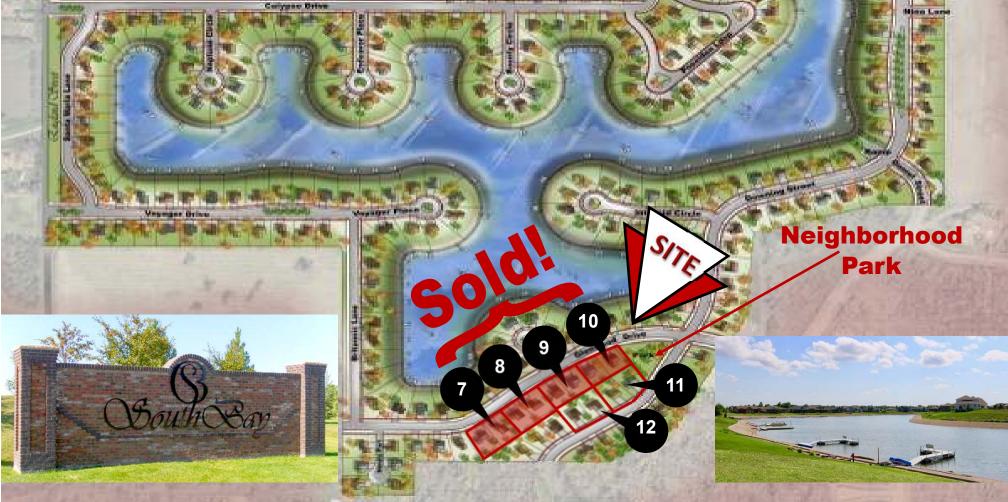

## South Bay Phase Three - 2 Twin Home Lots7SOLD9SOLD8SOLD10SOLD

11 4212 Downing St. & 4216 Downing St.

> 4304 Downing St. & 4306 Downing St.

12

"A resort atmosphere with a city address". South Bay is one of Bismarck's premier housing developments. These lots located on one of the largest man-made lakes in North Dakota, are zoned for twin home development (R10). South Bay is a spring fed private lake for the exclusive use of the homeowners and their guests. A private common beach area is available for swimming, fishing, and other water activities. These two home lots provide a great investment opportunity for home-builder, owner-users, developers, or investors. These lots also are adjacent to a private neighborhood park. This area has enjoyed great resale value. SOUTH BAY...A PEACEFUL PLACE TO COME HOME TO...RELAX & ENJOY THE GOOD LIFE!