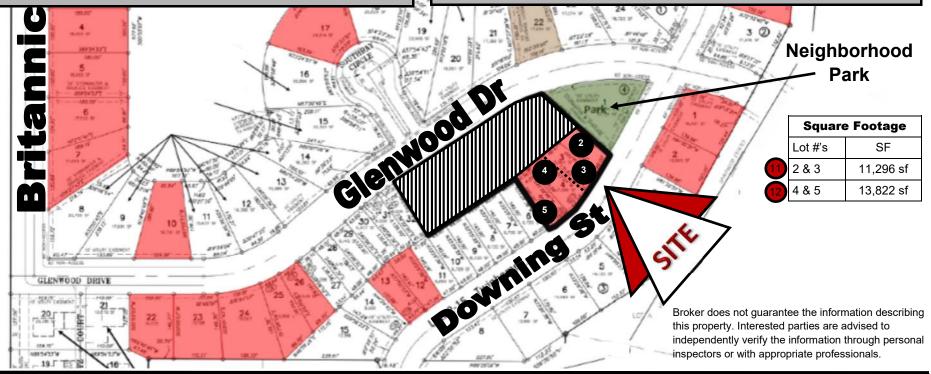

## South Bay Phase Three - 2 Twin Home Lots7SOLD9SOLD8SOLD10SOLD

11 4212 Downing St. & 4216 Downing St.

> 4304 Downing St. & 4306 Downing St.

12

"A resort atmosphere with a city address". South Bay is one of Bismarck's premier housing developments. These lots located on one of the largest man-made lakes in North Dakota, are zoned for twin home development (R10). South Bay is a spring fed private lake for the exclusive use of the homeowners and their guests. A private common beach area is available for swimming, fishing, and other water activities. These two home lots provide a great investment opportunity for home-builder, owner-users, developers, or investors. These lots also are adjacent to a private neighborhood park. This area has enjoyed great resale value. SOUTH BAY...A PEACEFUL PLACE TO COME HOME TO...RELAX & ENJOY THE GOOD LIFE!

| Executive Summary for SouthBay Lots 1 |                  |                  |  |
|---------------------------------------|------------------|------------------|--|
| Parcel ID:                            | 1558-004-005     | 1558-004-010     |  |
| Address:                              | 4212 Downing St. | 4216 Downing St. |  |
| Lot Size:                             | 5,332 SF         | 5,964 SF         |  |
| Taxes 2018:                           | \$278.91         | \$278.91         |  |
| Specials:                             |                  |                  |  |
| Balance -                             | \$9,619.35       | \$10,049.27      |  |
| Installment -                         | \$1,233.02       | \$1,288.11       |  |

| Executive Summary for SouthBay Lots 12 |                  |                  |
|----------------------------------------|------------------|------------------|
| Parcel ID:                             | 1558-004-015     | 1558-004-020     |
| Address:                               | 4304 Downing St. | 4306 Downing St. |
| Lot Size:                              | 7,095 SF         | 6,727 SF         |
| Taxes 2018:                            | \$278.91         | \$278.91         |
| Specials:                              |                  |                  |
| Balance -                              | \$12,338.90      | \$11,538.32      |
| Installment -                          | \$1,581.61       | \$1,479.00       |