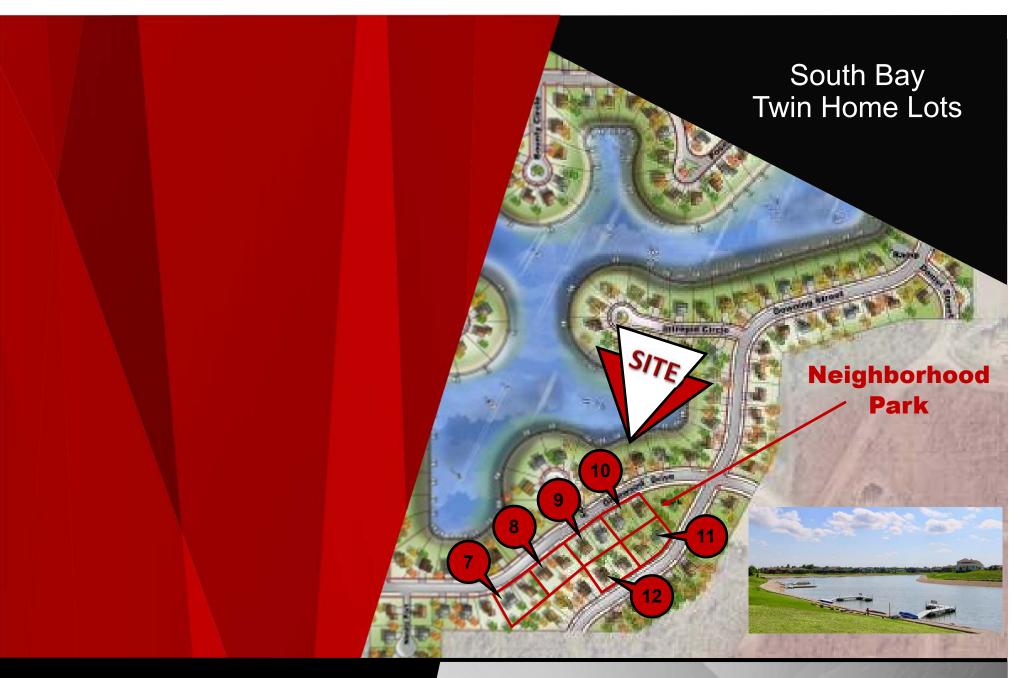

## South Bay Phase Three - 2 Twin Home Lots7SOLD9SOLD8SOLD10SOLD

11 4212 Downing St. & 4216 Downing St.

> 4304 Downing St. & 4306 Downing St.

12

"A resort atmosphere with a city address". South Bay is one of Bismarck's premier housing developments. These lots located on one of the largest man-made lakes in North Dakota, are zoned for twin home development (R10). South Bay is a spring fed private lake for the exclusive use of the homeowners and their guests. A private common beach area is available for swimming, fishing, and other water activities. These two home lots provide a great investment opportunity for home-builder, owner-users, developers, or investors. These lots also are adjacent to a private neighborhood park. This area has enjoyed great resale value. SOUTH BAY...A PEACEFUL PLACE TO COME HOME TO...RELAX & ENJOY THE GOOD LIFE!