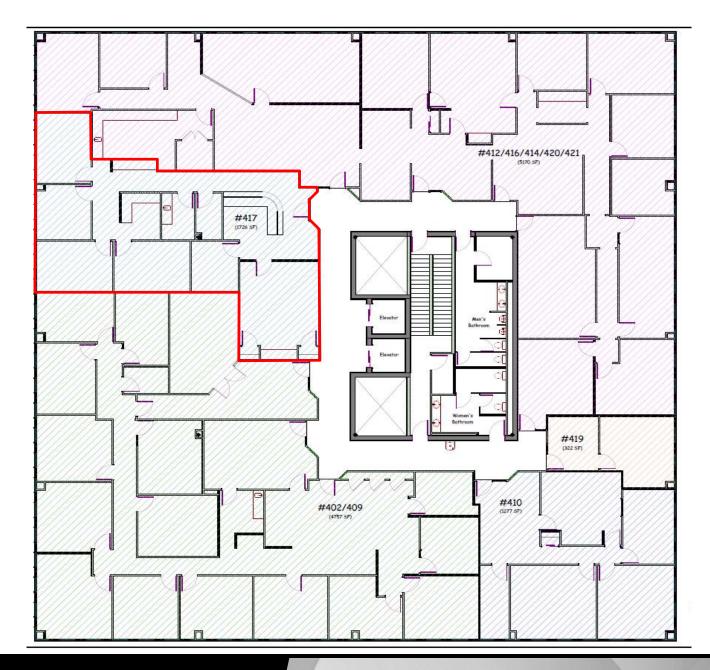

## **Executive Summary for Lease**

| Address:                 | 400 E Broadway Ave Suite 417 - Bismarck, ND |  |  |
|--------------------------|---------------------------------------------|--|--|
| Property Name:           | Grand Pacific Center                        |  |  |
| Lease Term:              | Minimum 3 Years                             |  |  |
| Lease Rate:              | \$15.50 psf / \$2,209 mo.                   |  |  |
| Approximate SF:          | 1,710 sf                                    |  |  |
| Parking:                 | Street and ramp parking                     |  |  |
| Tenant Responsibilities: | Parking, Internet, and Phone                |  |  |