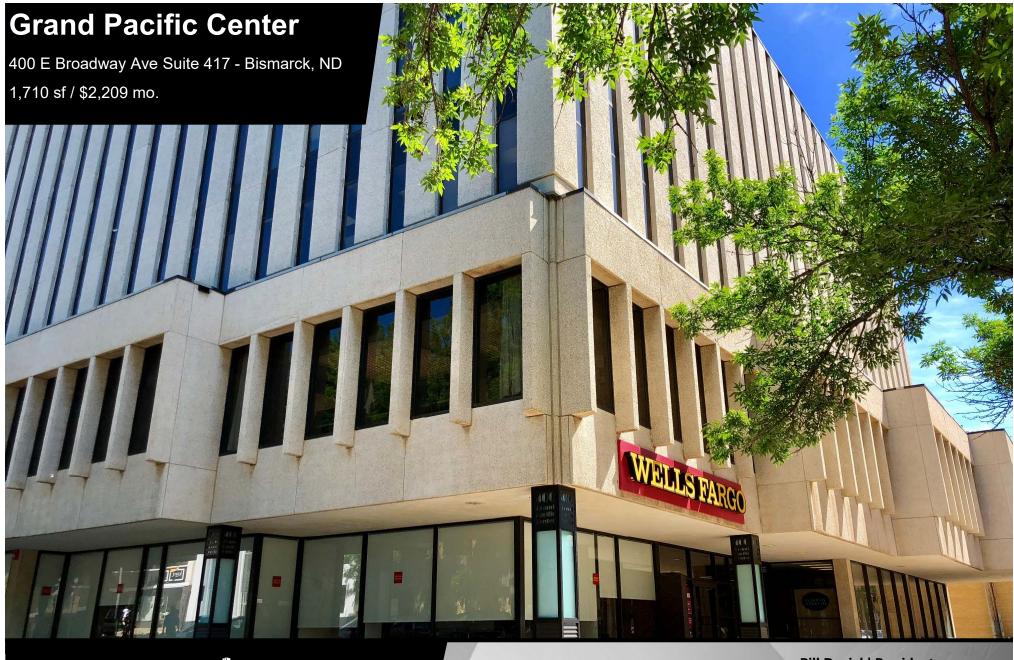

## **Executive Summary for Lease**

| Address:                 | 400 E Broadway Ave Suite 417 - Bismarck, ND |  |  |
|--------------------------|---------------------------------------------|--|--|
| Property Name:           | Grand Pacific Center                        |  |  |
| Lease Term:              | Minimum 3 Years                             |  |  |
| Lease Rate:              | \$15.50 psf / \$2,209 mo.                   |  |  |
| Approximate SF:          | 1,710 sf                                    |  |  |
| Parking:                 | Street and ramp parking                     |  |  |
| Tenant Responsibilities: | Parking, Internet, and Phone                |  |  |