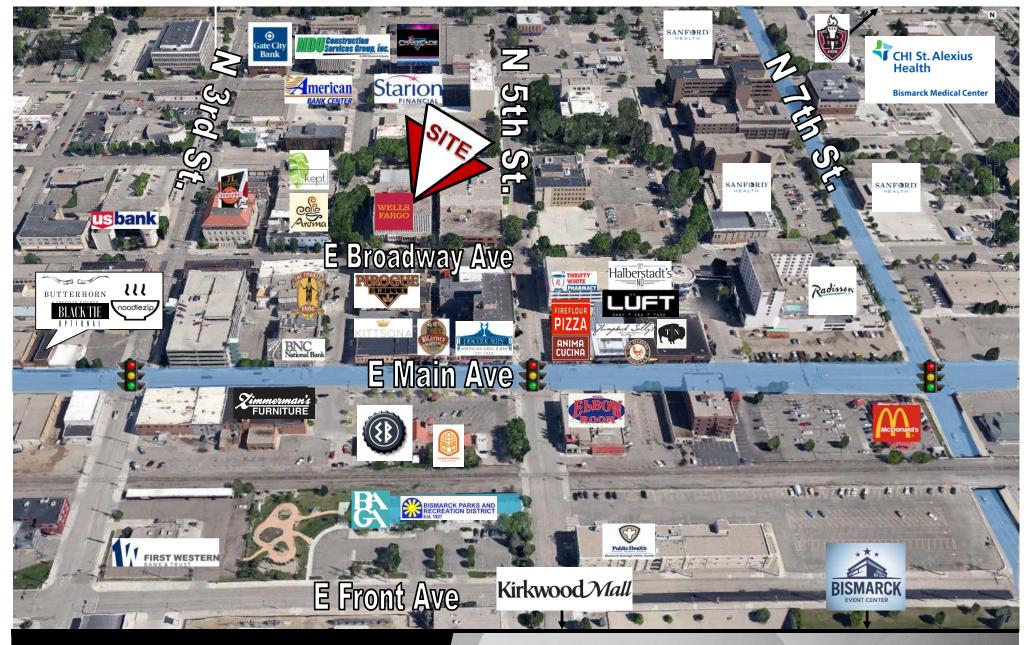

Information through personal inspectors or with appropriate professionals.

**400 E. Broadway Ave** has a Walk Score of 89 out of 100.

Very Walkable – Most errands can be accomplished on foot.

## Join Exciting Downtown Bismarck!

DEXCOOK WILEY

GRILL & TAVERN

**Taylor Daniel | Vice President** Commercial Realtor® Taylor@DanielCompanies.com

Taylor Daniel | Vice President Commercial Realtor®

Taylor@DanielCompanies.com