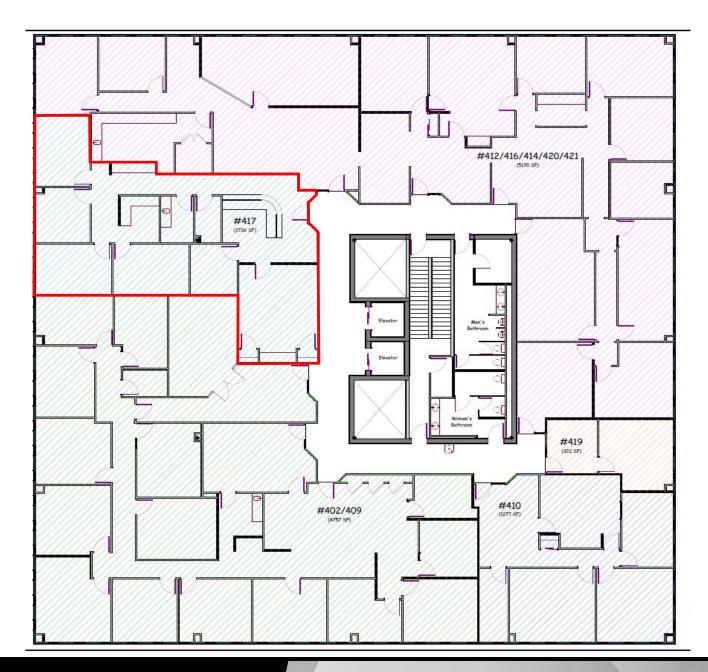

## **Executive Summary for Lease** Address: 400 E Broadway Ave Ste. 417 - Bismarck, ND **Grand Pacific Center Property Name:** Date Available: Available Now Lease Term: Minimum 3 Years Approximate SF: 1.710 sf Tenant Responsibilities Parking, Internet, and Phone Landlord Responsibilities Full Service Broker does not guarantee the information describing this property. Interested parties are advised to independently verify the

## \$15.50 psf - Full Service

- 3% Annual Increase
- Full Service Lease
- Downtown Landmark Building
- Two Elevators
- Building Conference Room & Break
   Room
- Great Location and View Corner of N 4<sup>th</sup>
   St and Broadway Av
- Newly Renovated Exterior & Interior Lobby
- Large common break room in lower level
- Work-out room in lower Level
- Parking at city ramps maybe available (Tenant pays for parking)