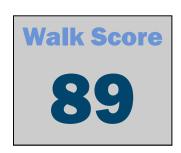

Information through personal inspectors or with appropriate professionals.

**400 E. Broadway Ave** has a Walk Score of 89 out of 100.

Very Walkable – Most errands can be accomplished on foot.