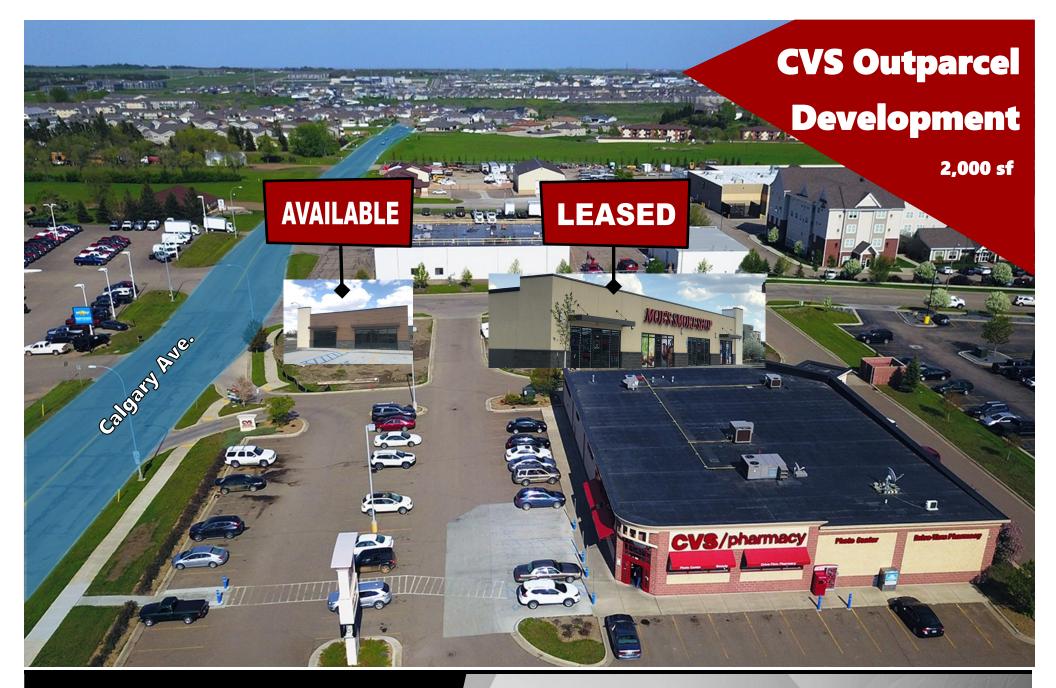

## **Lease Highlights:**

- \$29 psf + \$6 CAM
- 2,000 sf available
- Space can not be subdivided
- \$30 psf Buildout Allowance
- 5 Year Minimum Term
- On same corner lot as CVS
- Pharmacy
- On Bismarck's highest density retail, food, and service thoroughfare
- Over 28,000 VPD through the intersection of State St. & Calgary Ave.
- Great Signage Opportunity
- \* All pictures taken June 1, 2019

## **Lease Highlights:**

- \$29 psf + \$6 CAM
- 2,000 sf available
- Space can not be subdivided
- \$30 psf Buildout Allowance
- 5 Year Minimum Term
- On same corner lot as CVS Pharmacy
- On Bismarck's highest density retail, food, and service thoroughfare
- Over 28,000 VPD through the intersection of State St. & Calgary Ave.
- Great Signage Opportunity
- \* All pictures taken June 1, 2019