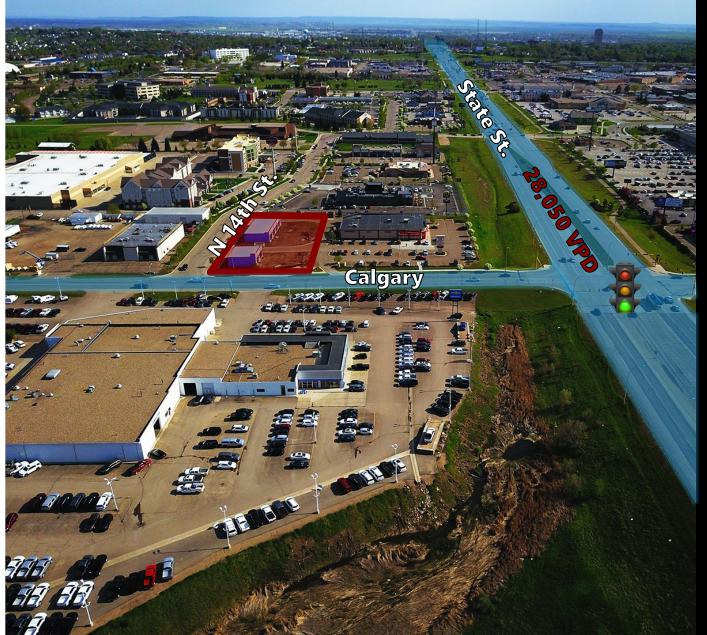

## **Lease Highlights:**

- \$29 psf + \$6 CAM
- 2,000 sf available
- Space can not be subdivided
- \$30 psf Buildout Allowance
- 5 Year Minimum Term
- On same corner lot as CVS
- Pharmacy
- On Bismarck's highest density retail, food, and service thoroughfare
- Over 28,000 VPD through the intersection of State St. & Calgary Ave.
- Great Signage Opportunity
- \* All pictures taken June 1, 2019

## **Lease Highlights:**

- \$29 psf + \$6 CAM
- 2,000 sf available
- Space can not be subdivided
- \$30 psf Buildout Allowance
- 5 Year Minimum Term
- On same corner lot as CVS Pharmacy
- On Bismarck's highest density retail, food, and service thoroughfare
- Over 28,000 VPD through the intersection of State St. & Calgary Ave.
- Great Signage Opportunity
- \* All pictures taken June 1, 2019