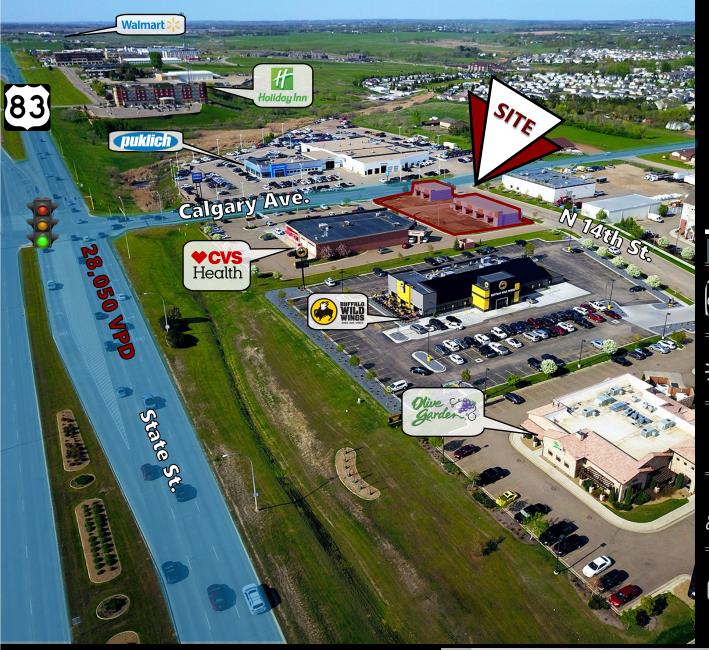

## DAY 28,050

8,518 56,559 83,742 2020 POPULATION

12,034 64,475 93,793 **DAYTIME POPULATION** 

579 3,018 4,656 **BUSINESSES** 

9,766 47,690 67,032 **EMPLOYEES** 

\$76,521 | \$86,999 | \$86,980 **HOUSEHOLD INCOME** 

## **Lease Highlights:**

- \$29 psf + \$6 CAM
- 2,000 sf available
- Space can not be subdivided
- \$30 psf Buildout Allowance
- 5 Year Minimum Term
- On same corner lot as CVS
- Pharmacy
- On Bismarck's highest density retail, food, and service thoroughfare
- Over 28,000 VPD through the intersection of State St. & Calgary Ave.
- Great Signage Opportunity
- \* All pictures taken June 1, 2019

## **Lease Highlights:**

- \$29 psf + \$6 CAM
- 2,000 sf available
- Space can not be subdivided
- \$30 psf Buildout Allowance
- 5 Year Minimum Term
- On same corner lot as CVS Pharmacy
- On Bismarck's highest density retail, food, and service thoroughfare
- Over 28,000 VPD through the intersection of State St. & Calgary Ave.
- Great Signage Opportunity
- \* All pictures taken June 1, 2019