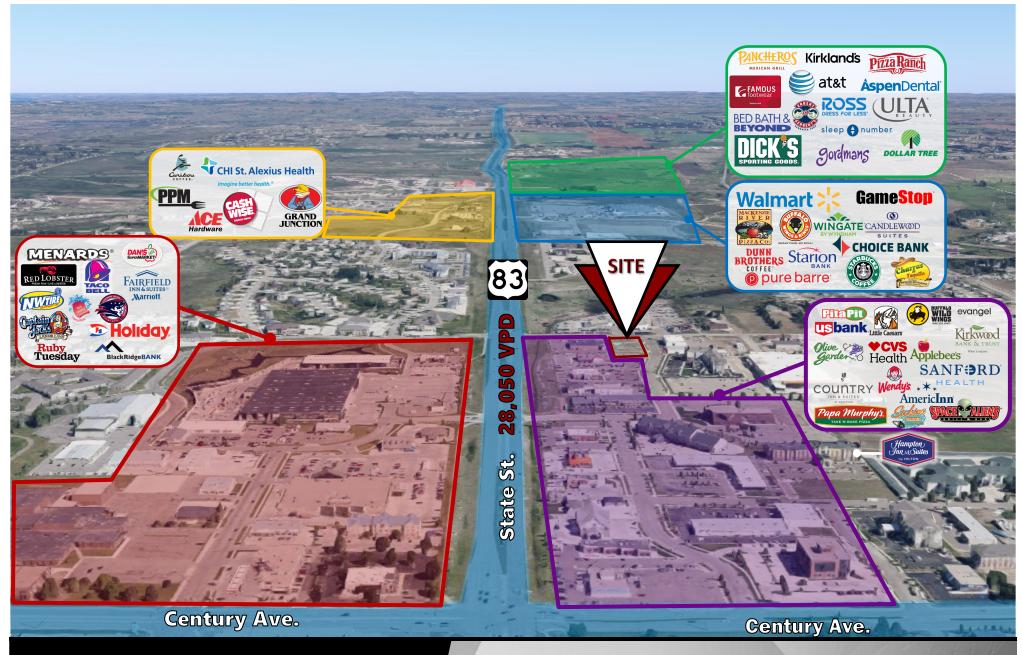

## DAY 28,050

8,518 56,559 83,742 2020 POPULATION

12,034 64,475 93,793 **DAYTIME POPULATION** 

579 3,018 4,656 **BUSINESSES** 

9,766 47,690 67,032 **EMPLOYEES** 

\$76,521 | \$86,999 | \$86,980 **HOUSEHOLD INCOME** 