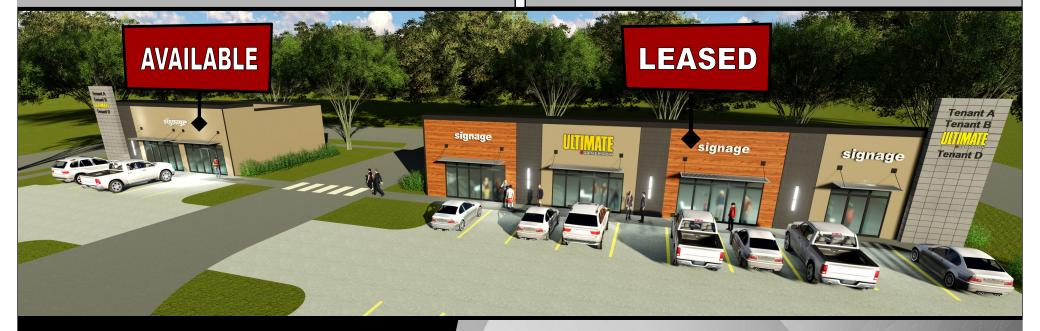

## **Lease Highlights:**

- \$29 psf + \$6 CAM
- 2,000 sf available
- Space can not be subdivided
- \$30 psf Buildout Allowance
- 5 Year Minimum Term
- On same corner lot as CVS
- Pharmacy
- On Bismarck's highest density retail, food, and service thoroughfare
- Over 28,000 VPD through the intersection of State St. & Calgary Ave.
- Great Signage Opportunity
- \* All pictures taken June 1, 2019

## **Lease Highlights:**

- \$29 psf + \$6 CAM
- 2,000 sf available
- Space can not be subdivided
- \$30 psf Buildout Allowance
- 5 Year Minimum Term
- On same corner lot as CVS Pharmacy
- On Bismarck's highest density retail, food, and service thoroughfare
- Over 28,000 VPD through the intersection of State St. & Calgary Ave.
- Great Signage Opportunity
- \* All pictures taken June 1, 2019