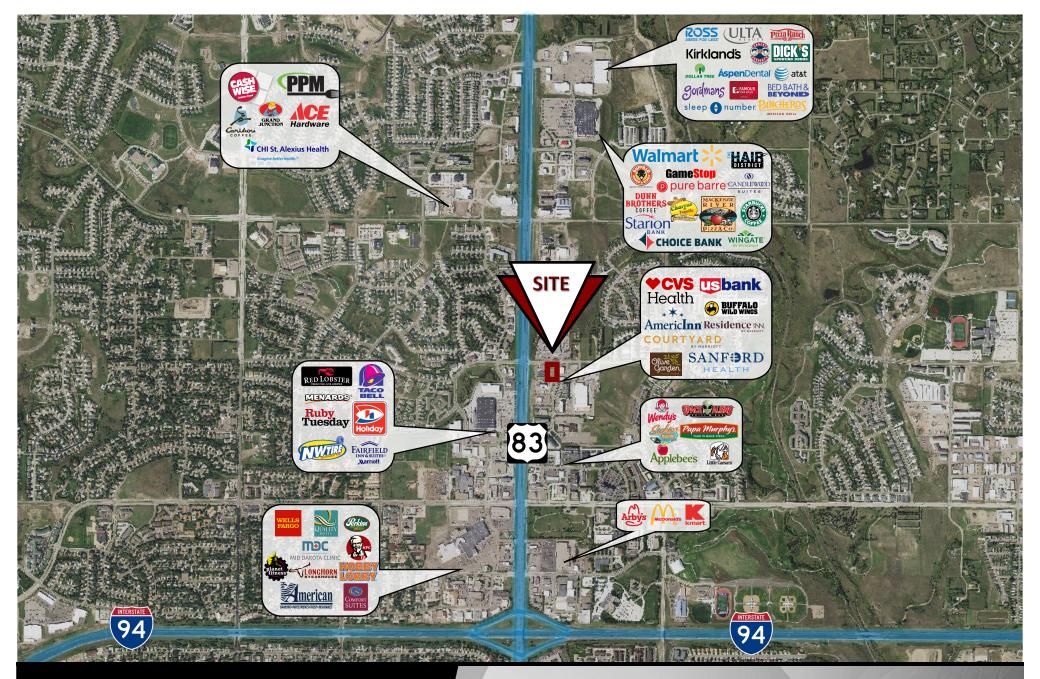

## DAY 28,050

8,518 56,559 83,742 2020 POPULATION

12,034 64,475 93,793 **DAYTIME POPULATION** 

579 3,018 4,656 **BUSINESSES** 

9,766 47,690 67,032 **EMPLOYEES** 

\$76,521 | \$86,999 | \$86,980 **HOUSEHOLD INCOME** 