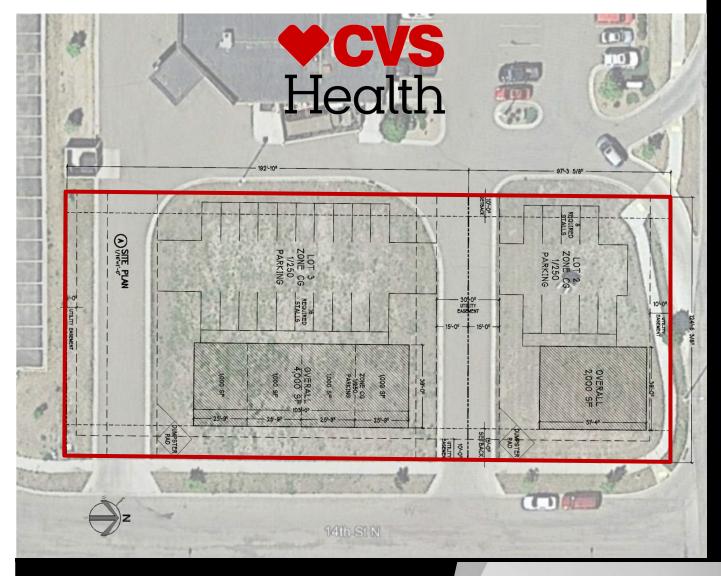

ructure and Roof       |
| Estimated                   | \$6.00 psf Fixed CAM              |

Broker does not gualantee the information describing this property. Interested parties are advised to independently verify the information through personal inspectors or with appropriate professionals.





Taylor Daniel | Vice President Commercial Realtor®

Taylor@DanielCompanies.com

Bill Daniel | President CCIM, Broker Bill@DanielCompanies.com

**DanielCompanies.com** 



## DAY 28,050



8,518 56,559 83,742 2020 POPULATION

12,034 64,475 93,793 **DAYTIME POPULATION** 

579 3,018 4,656 **BUSINESSES** 

9,766 47,690 67,032 **EMPLOYEES** 

\$76,521 | \$86,999 | \$86,980 **HOUSEHOLD INCOME** 



**Taylor Daniel | Vice President** 

Commercial Realtor® Taylor@DanielCompanies.com

## **Site Plan**



## **Lease Highlights:**

- \$29 psf + \$6 CAM
- 2,000 sf available
- Space can not be subdivided
- \$30 psf Buildout Allowance
- 5 Year Minimum Term
- On same corner lot as CVS
- Pharmacy
- On Bismarck's highest density retail, food, and service thoroughfare
- Over 28,000 VPD through the intersection of State St. & Calgary Ave.
- Great Signage Opportunity
- \* All pictures taken June 1, 2019



Taylor Daniel | Vice President Commercial Realtor® Taylor@DanielCompanies.com



## **Lease Highlights:**

- \$29 psf + \$6 CAM
- 2,000 sf available
- Space can not be subdivided
- \$30 psf Buildout Allowance
- 5 Year Minimum Term
- On same corner lot as CVS Pharmacy
- On Bismarck's highest density retail, food, and service thoroughfare
- Over 28,000 VPD through the intersection of State St. & Ca