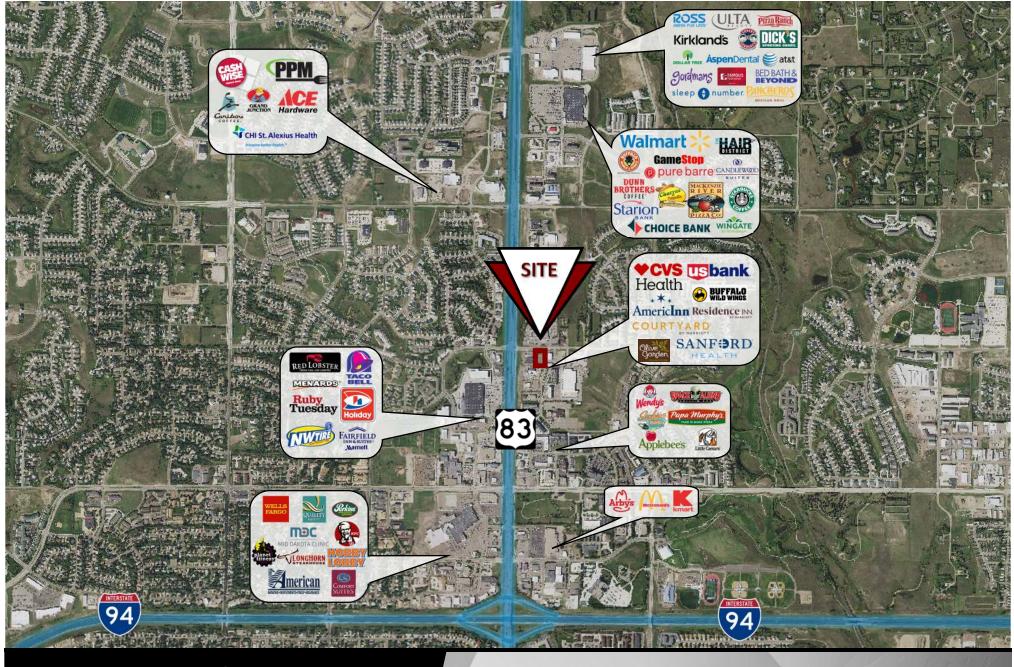

### Lease Highlights:

- \$23 psf + \$6 CAM
- 1,000 2,000 sf available
- "Vanilla Shell" delivery (ask for details)
- 5 Year Minimum Term
- On same corner lot as CVS
- Pharmacy
- On Bismarck's highest density retail, food, and service thoroughfare
- Over 28,000 VPD through the intersection of State St. & Calgary Ave.
- Great Signage Opportunity
- \* All pictures taken June 1, 2019

#### Lease Highlights:

- \$23 psf + \$6 CAM
- 1,000 2,000 sf available
- "Vanilla Shell" delivery (ask for details)
- 5 Year Minimum Term
- On same corner lot as CVS Pharmacy
- On Bismarck's highest density retail, food, and service thoroughfare
- Over 28,000 VPD through the intersection of State St. & Calgary Ave.
- Great Signage Opportunity
- \* All pictures taken June 1, 2019