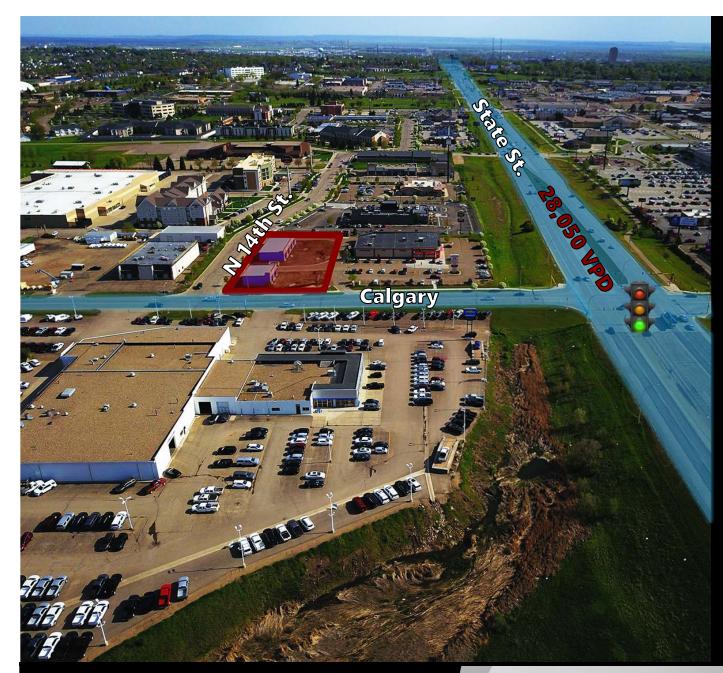

## Site Plan

### Lease Highlights:

- \$23 psf + \$6 CAM
- 1,000 2,000 sf available
- "Vanilla Shell" delivery (ask for details)
- 5 Year Minimum Term
- On same corner lot as CVS
- Pharmacy
- On Bismarck's highest density retail, food, and service thoroughfare
- Over 28,000 VPD through the intersection of State St. & Calgary Ave.
- Great Signage Opportunity
- \* All pictures taken June 1, 2019

#### Lease Highlights:

- \$23 psf + \$6 CAM
- 1,000 2,000 sf available
- "Vanilla Shell" delivery (ask for details)
- 5 Year Minimum Term
- On same corner lot as CVS Pharmacy
- On Bismarck's highest density retail, food, and service thoroughfare
- Over 28,000 VPD through the intersection of State St. & Calgary Ave.
- Great Signage Opportunity
- \* All pictures taken June 1, 2019