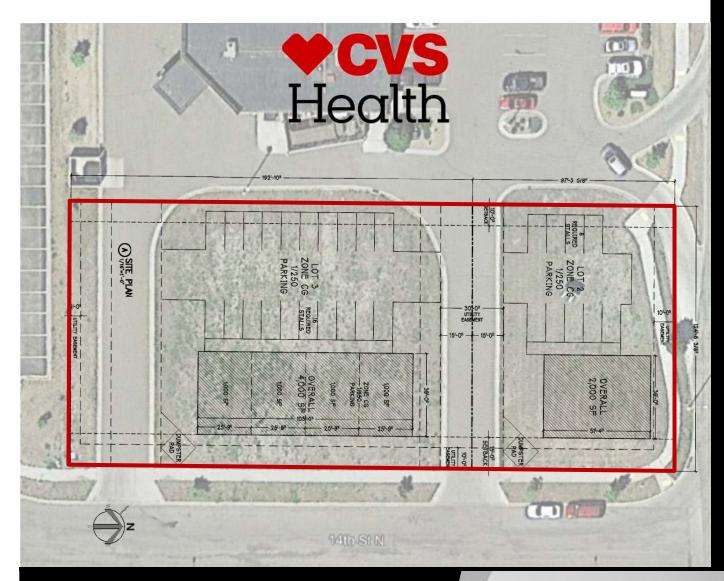

|
| Parking:                    | On-Site                           |
| Tenant Poonsterner:         | ent, CAM + Utilities              |
| Landlord pons               | Building Structure and Roof       |
| Estimated                   | \$6.00 psf Fixed CAM              |

Broker does not gual intee the information describing this property. Interested parties are advised to independently verify the information through personal inspectors or with appropriate professionals.





Taylor Daniel | Vice PresidentCommercial Realtor®Taylor@DanielCompanies.com

Bill Daniel | President CCIM, Broker Bill@DanielCompanies.com





Taylor Daniel | Vice PresidentCommercial Realtor®Taylor@DanielCompanies.com

Bill Daniel | President CCIM, Broker Bill@DanielCompanies.com

## Site Plan



### Lease Highlights:

- \$23 psf + \$6 CAM
- 1,000 2,000 sf available
- "Vanilla Shell" delivery (ask for details)
- 5 Year Minimum Term
- On same corner lot as CVS
- Pharmacy
- On Bismarck's highest density retail, food, and service thoroughfare
- Over 28,000 VPD through the intersection of State St. & Calgary Ave.
- Great Signage Opportunity
- \* All pictures taken June 1, 2019

DANIELCOMPANIES The Leader in Commercial Real Estate Taylor Daniel | Vice PresidentCommercial Realtor®Taylor@DanielCompanies.com

Bill Daniel | President CCIM, Broker Bill@DanielCompanies.com



#### Lease Highlights:

- \$23 psf + \$6 CAM
- 1,000 2,000 sf available
- "Vanilla Shell" delivery (ask for details)
- 5 Year Minimum Term
- On same corner lot as CVS Pharmacy
- On Bismarck's highest density retail, fo