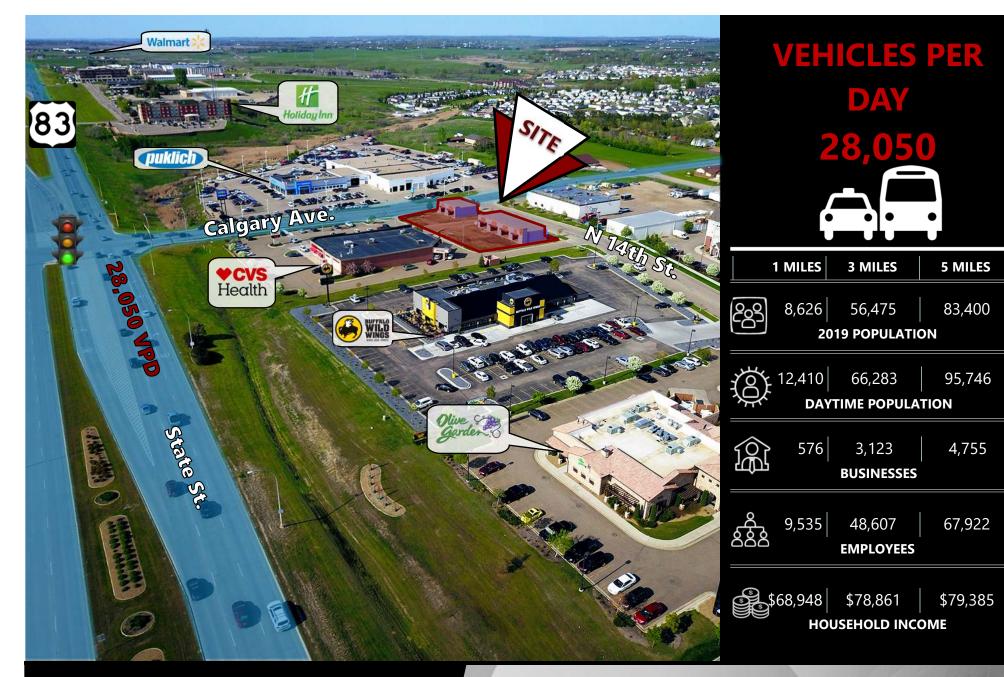

### Lease Highlights:

- \$23 psf + \$6 CAM
- 1,000 2,000 sf available
- "Vanilla Shell" delivery (ask for details)
- 5 Year Minimum Term
- On same corner lot as CVS
- Pharmacy
- On Bismarck's highest density retail, food, and service thoroughfare
- Over 28,000 VPD through the intersection of State St. & Calgary Ave.
- Great Signage Opportunity
- \* All pictures taken June 1, 2019

#### Lease Highlights:

- \$23 psf + \$6 CAM
- 1,000 2,000 sf available
- "Vanilla Shell" delivery (ask for details)
- 5 Year Minimum Term
- On same corner lot as CVS Pharmacy
- On Bismarck's highest density retail, food, and service thoroughfare
- Over 28,000 VPD through the intersection of State St. & Calgary Ave.
- Great Signage Opportunity
- \* All pictures taken June 1, 2019