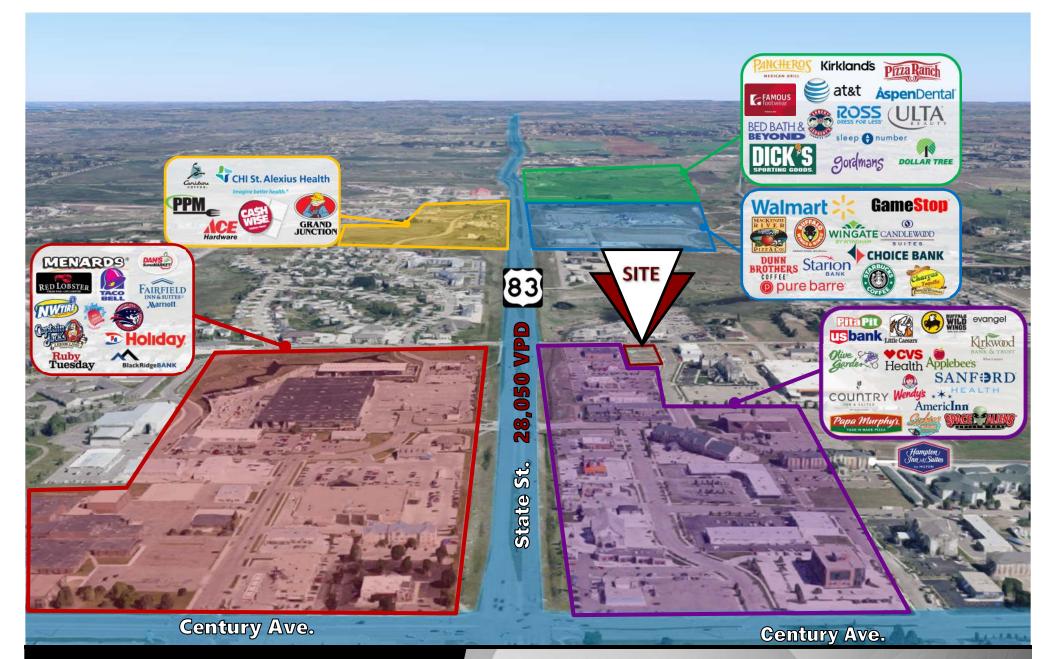

### Lease Highlights:

- \$23 psf + \$6 CAM
- 1,000 2,000 sf available
- "Vanilla Shell" delivery (ask for details)
- 5 Year Minimum Term
- On same corner lot as CVS
- Pharmacy
- On Bismarck's highest density retail, food, and service thoroughfare
- Over 28,000 VPD through the intersection of State St. & Calgary Ave.
- Great Signage Opportunity
- \* All pictures taken June 1, 2019

#### Lease Highlights:

- \$23 psf + \$6 CAM
- 1,000 2,000 sf available
- "Vanilla Shell" delivery (ask for details)
- 5 Year Minimum Term
- On same corner lot as CVS Pharmacy
- On Bismarck's highest density retail, food, and service thoroughfare
- Over 28,000 VPD through the intersection of State St. & Calgary Ave.
- Great Signage Opportunity
- \* All pictures taken June 1, 2019