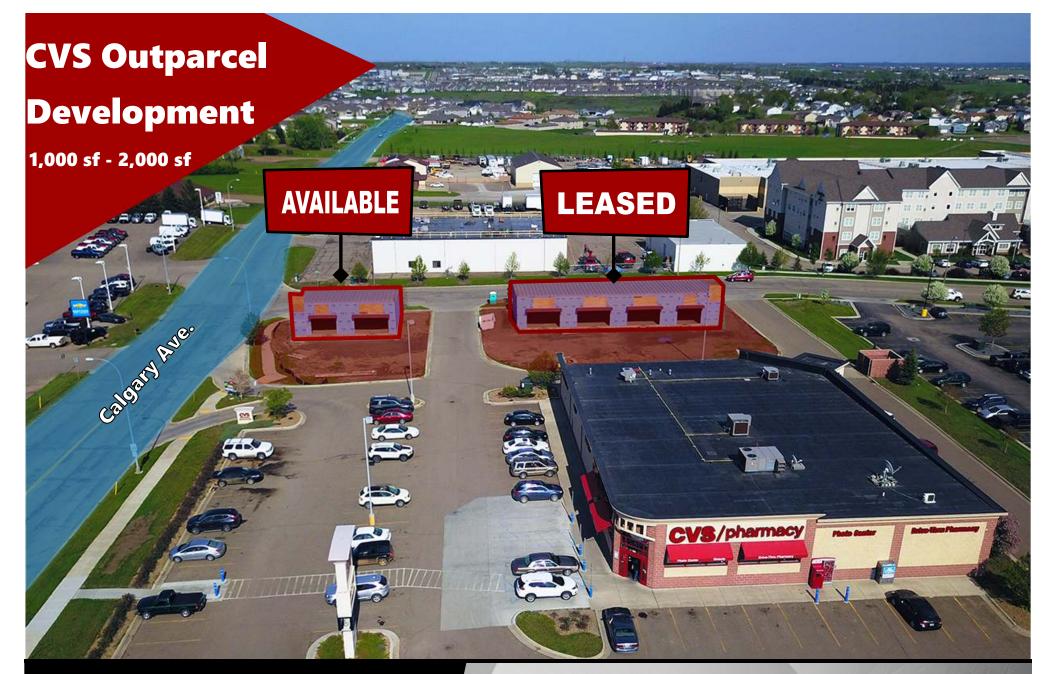

### Lease Highlights:

- \$23 psf + \$6 CAM
- 1,000 2,000 sf available
- "Vanilla Shell" delivery (ask for details)
- 5 Year Minimum Term
- On same corner lot as CVS
- Pharmacy
- On Bismarck's highest density retail, food, and service thoroughfare
- Over 28,000 VPD through the intersection of State St. & Calgary Ave.
- Great Signage Opportunity
- \* All pictures taken June 1, 2019

#### Lease Highlights:

- \$23 psf + \$6 CAM
- 1,000 2,000 sf available
- "Vanilla Shell" delivery (ask for details)
- 5 Year Minimum Term
- On same corner lot as CVS Pharmacy
- On Bismarck's highest density retail, food, and service thoroughfare
- Over 28,000 VPD through the intersection of State St. & Calgary Ave.
- Great Signage Opportunity
- \* All pictures taken June 1, 2019