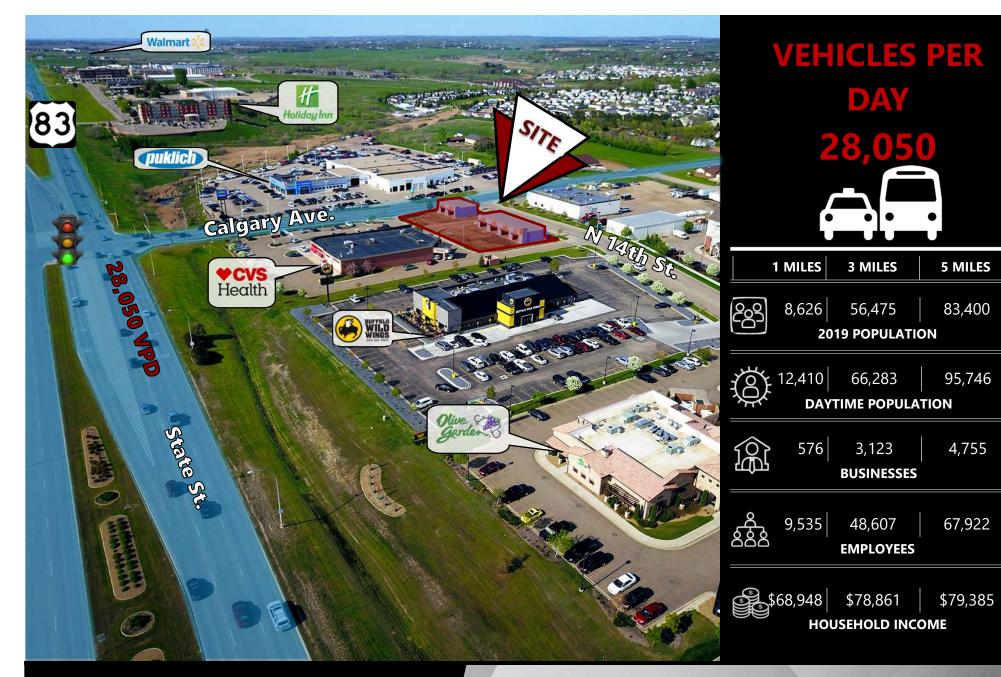

### Lease Highlights:

- \$23 psf + \$6 CAM
- 1,000 2,000 sf available
- "Vanilla Shell" delivery (ask for details)
- 5 Year Minimum Term
- On same corner lot as CVS
- Pharmacy
- On Bismarck's highest density retail, food, and service thoroughfare
- Over 28,000 VPD through the intersection of State St. & Calgary Ave.
- Great Signage Opportunity
- \* All pictures taken June 1, 2019

#### Lease Highlights:

- \$23 psf + \$6 CAM
- 1,000 2,000 sf available
- "Vanilla Shell" delivery (ask for details)
- 5 Year Minimum Term
- On same corner lot as CVS Pharmacy
- On Bismarck's highest density retail, food, and service thoroughfare
- Over 28,000 VPD through the intersection of State St. & Calgary Ave.
- Great Signage Opportunity
- \* All pictures taken June 1, 2019