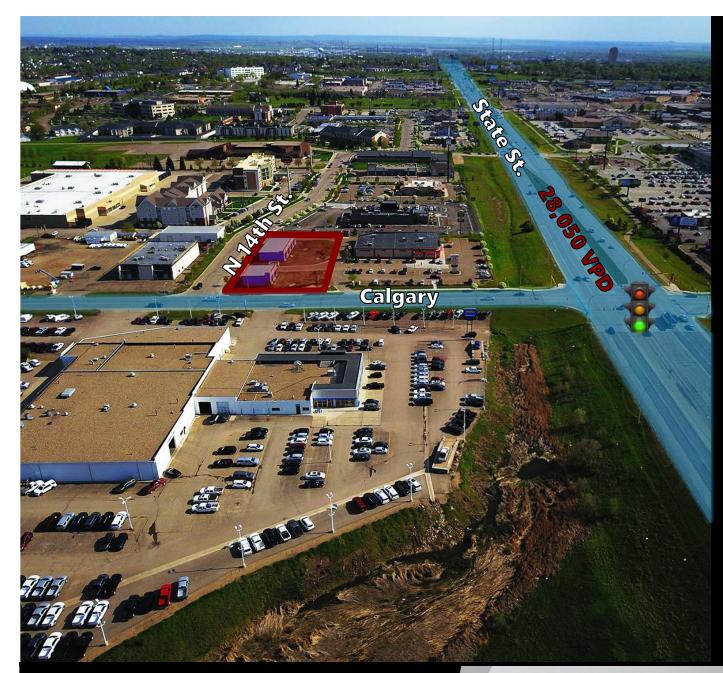

### Lease Highlights:

- \$23 psf + \$6 CAM
- 1,000 2,000 sf available
- "Vanilla Shell" delivery (ask for details)
- 5 Year Minimum Term
- On same corner lot as CVS
- Pharmacy
- On Bismarck's highest density retail, food, and service thoroughfare
- Over 28,000 VPD through the intersection of State St. & Calgary Ave.
- Great Signage Opportunity
- \* All pictures taken June 1, 2019

#### Lease Highlights:

- \$23 psf + \$6 CAM
- 1,000 2,000 sf available
- "Vanilla Shell" delivery (ask for details)
- 5 Year Minimum Term
- On same corner lot as CVS Pharmacy
- On Bismarck's highest density retail, food, and service thoroughfare
- Over 28,000 VPD through the intersection of State St. & Calgary Ave.
- Great Signage Opportunity
- \* All pictures taken June 1, 2019