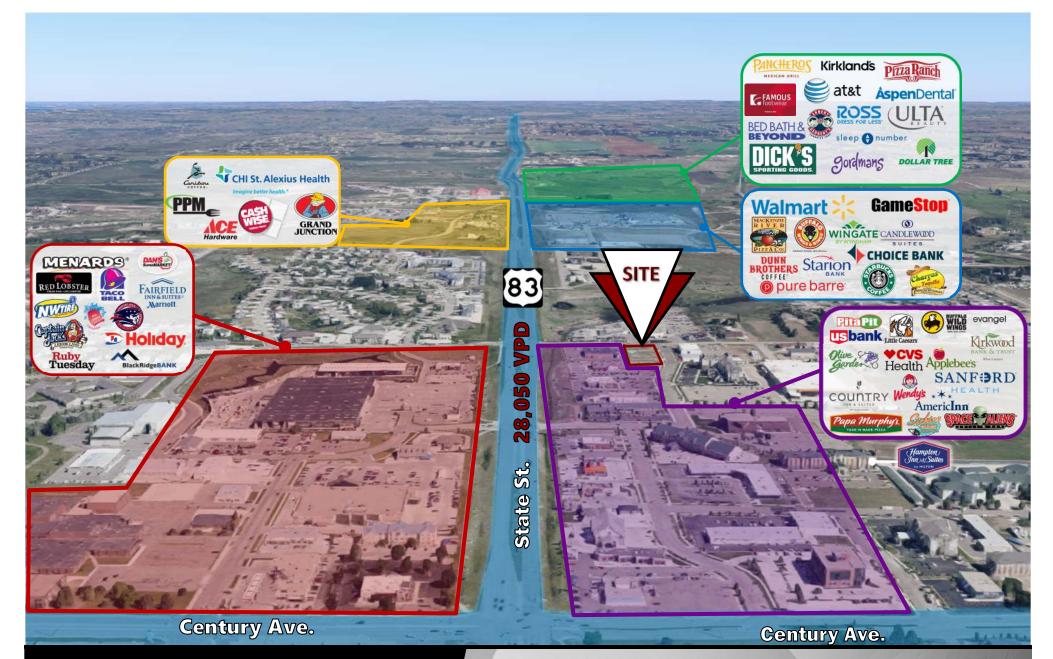

### Lease Highlights:

- \$23 psf + \$6 CAM
- 1,000 2,000 sf available
- "Vanilla Shell" delivery (ask for details)
- 5 Year Minimum Term
- On same corner lot as CVS
- Pharmacy
- On Bismarck's highest density retail, food, and service thoroughfare
- Over 28,000 VPD through the intersection of State St. & Calgary Ave.
- Great Signage Opportunity
- \* All pictures taken June 1, 2019

#### Lease Highlights:

- \$23 psf + \$6 CAM
- 1,000 2,000 sf available
- "Vanilla Shell" delivery (ask for details)
- 5 Year Minimum Term
- On same corner lot as CVS Pharmacy
- On Bismarck's highest density retail, food, and service thoroughfare
- Over 28,000 VPD through the intersection of State St. & Calgary Ave.
- Great Signage Opportunity
- \* All pictures taken June 1, 2019