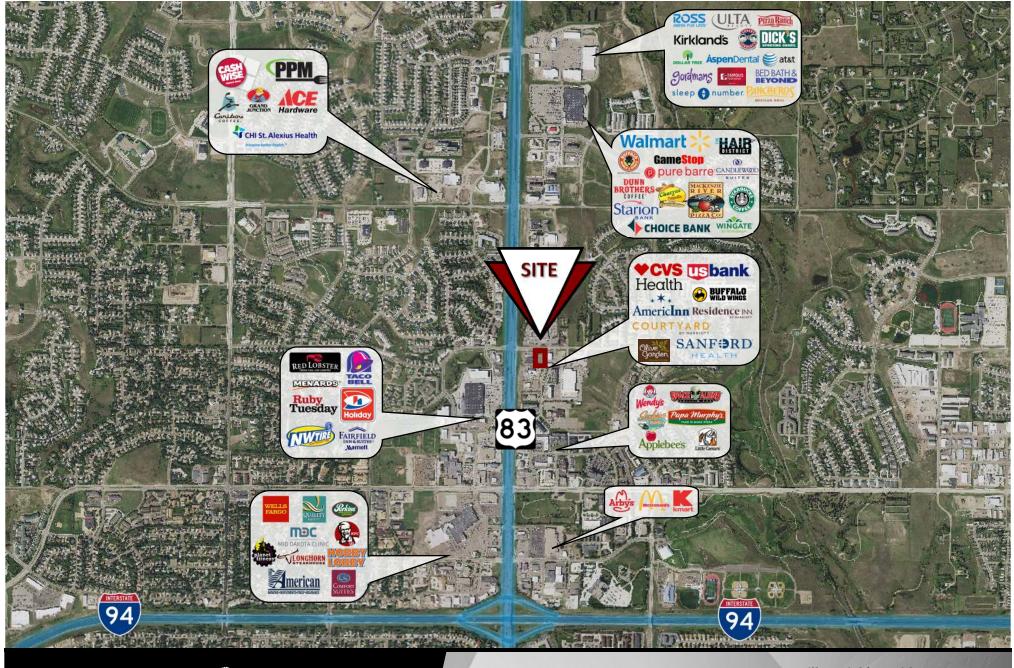

### Lease Highlights:

- \$23 psf + \$6 CAM
- 1,000 2,000 sf available
- "Vanilla Shell" delivery (ask for details)
- 5 Year Minimum Term
- On same corner lot as CVS
- Pharmacy
- On Bismarck's highest density retail, food, and service thoroughfare
- Over 28,000 VPD through the intersection of State St. & Calgary Ave.
- Great Signage Opportunity
- \* All pictures taken June 1, 2019

#### Lease Highlights:

- \$23 psf + \$6 CAM
- 1,000 2,000 sf available
- "Vanilla Shell" delivery (ask for details)
- 5 Year Minimum Term
- On same corner lot as CVS Pharmacy
- On Bismarck's highest density retail, food, and service thoroughfare
- Over 28,000 VPD through the intersection of State St. & Calgary Ave.
- Great Signage Opportunity
- \* All pictures taken June 1, 2019