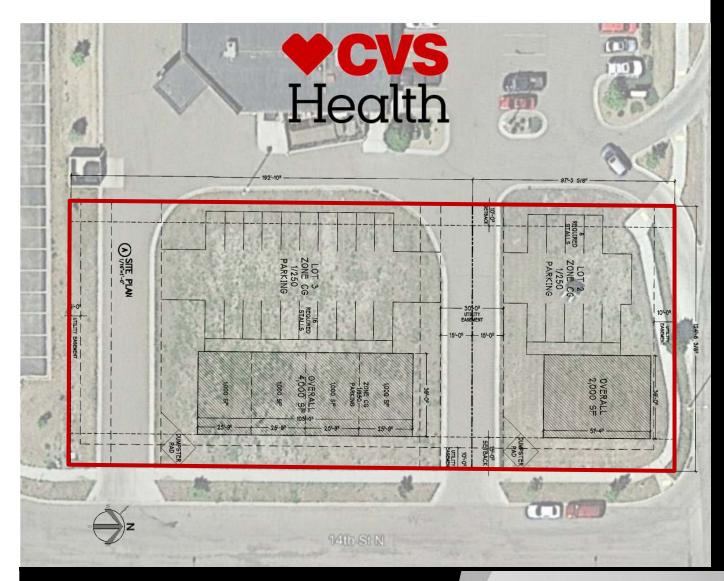

|
| Parking:                    | On-Site                           |
| Tenant Poponster S:         | e Lent, CAM + Utilities           |
| Landlord pons               | Building Structure and Roof       |
| Estimated                   | \$6.00 psf Fixed CAM              |

Broker does not gual intee the information describing this property. Interested parties are advised to independently verify the information through personal inspectors or with appropriate professionals.





Taylor Daniel | Vice PresidentCommercial Realtor®Taylor@DanielCompanies.com

Bill Daniel | President CCIM, Broker Bill@DanielCompanies.com





Taylor Daniel | Vice PresidentCommercial Realtor®Taylor@DanielCompanies.com

Bill Daniel | President CCIM, Broker Bill@DanielCompanies.com

## Site Plan



### Lease Highlights:

- \$23 psf + \$6 CAM
- 1,000 2,000 sf available
- "Vanilla Shell" delivery (ask for details)
- 5 Year Minimum Term
- On same corner lot as CVS
- Pharmacy
- On Bismarck's highest density retail, food, and service thoroughfare
- Over 28,000 VPD through the intersection of State St. & Calgary Ave.
- Great Signage Opportunity
- \* All pictures taken June 1, 2019

DANIELCOMPANIES The Leader in Commercial Real Estate Taylor Daniel | Vice PresidentCommercial Realtor®Taylor@DanielCompanies.com

Bill Daniel | President CCIM, Broker Bill@DanielCompanies.com



#### Lease Highlights:

- \$23 psf + \$6 CAM
- 1,000 2,000 sf available
- "Vanilla Shell" delivery (ask for details)
- 5 Year Minimum Term
- On same corner lot as CVS Pharmacy
- On Bismarck's highest density retail, fo