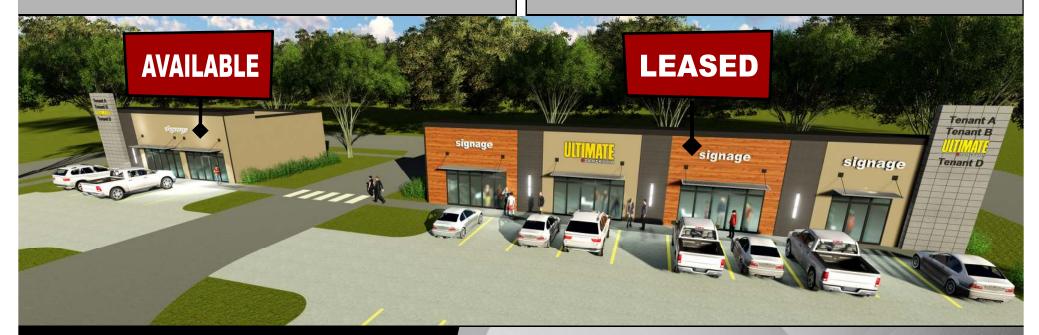

### Lease Highlights:

- \$23 psf + \$6 CAM
- 1,000 2,000 sf available
- "Vanilla Shell" delivery (ask for details)
- 5 Year Minimum Term
- On same corner lot as CVS
- Pharmacy
- On Bismarck's highest density retail, food, and service thoroughfare
- Over 28,000 VPD through the intersection of State St. & Calgary Ave.
- Great Signage Opportunity
- \* All pictures taken June 1, 2019

#### Lease Highlights:

- \$23 psf + \$6 CAM
- 1,000 2,000 sf available
- "Vanilla Shell" delivery (ask for details)
- 5 Year Minimum Term
- On same corner lot as CVS Pharmacy
- On Bismarck's highest density retail, food, and service thoroughfare
- Over 28,000 VPD through the intersection of State St. & Calgary Ave.
- Great Signage Opportunity
- \* All pictures taken June 1, 2019