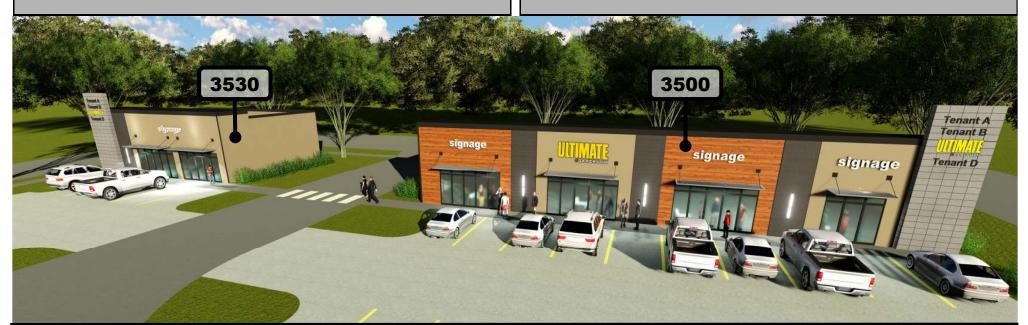

CVS/pharmacy

| Executive Summary for Lease |                                   |  |
|-----------------------------|-----------------------------------|--|
| Address:                    | 3530 N 14th Street - Bismarck, ND |  |
| Date Available:             | Available Now                     |  |
| Lease Term:                 | 5 Year Minimum                    |  |
| Lease Rate:                 | \$23.00 psf / \$3,833 mo.         |  |
| Approximate SF:             | 2,000 sf                          |  |
| Parking:                    | On-Site                           |  |
| Tenant Responsibilities:    | Base Rent, CAM + Utilities        |  |
| Landlord Responsibilities:  | Building Structure and Roof       |  |
| Estimated CAM:              | \$6.00 psf Fixed CAM              |  |
|                             |                                   |  |

| Executive Summary for Lease |                                   |
|-----------------------------|-----------------------------------|
| Address:                    | 3500 N 14th Street - Bismarck, ND |
| Date Available:             | Available Now                     |
| Lease Term:                 | 5 Year Minimum                    |
| Lease Rate:                 | \$20.00 psf / \$6,667 mo.         |
| Approximate SF:             | 1,000 - 4,000 sf                  |
| Parking:                    | On-Site                           |
| Tenant Responsibilities:    | Base Rent, CAM + Utilities        |
| Landlord Responsibilities:  | Building Structure and Roof       |
| Estimated CAM:              | \$6.00 psf Fixed CAM              |

### Lease Highlights:

- \$20 \$23 psf + \$6 CAM
- 1,000 6,000 sf available
- "Vanilla Shell" delivery (ask for details)
- 5 Year Minimum Term
- On same corner lot as CVS Pharmacy
- On Bismarck's highest density retail, food, and service thoroughfare
- Over 28,000 VPD through the intersection of State St. & Calgary Ave.
- Great Signage Opportunity
- \* All pictures taken June 1, 2019