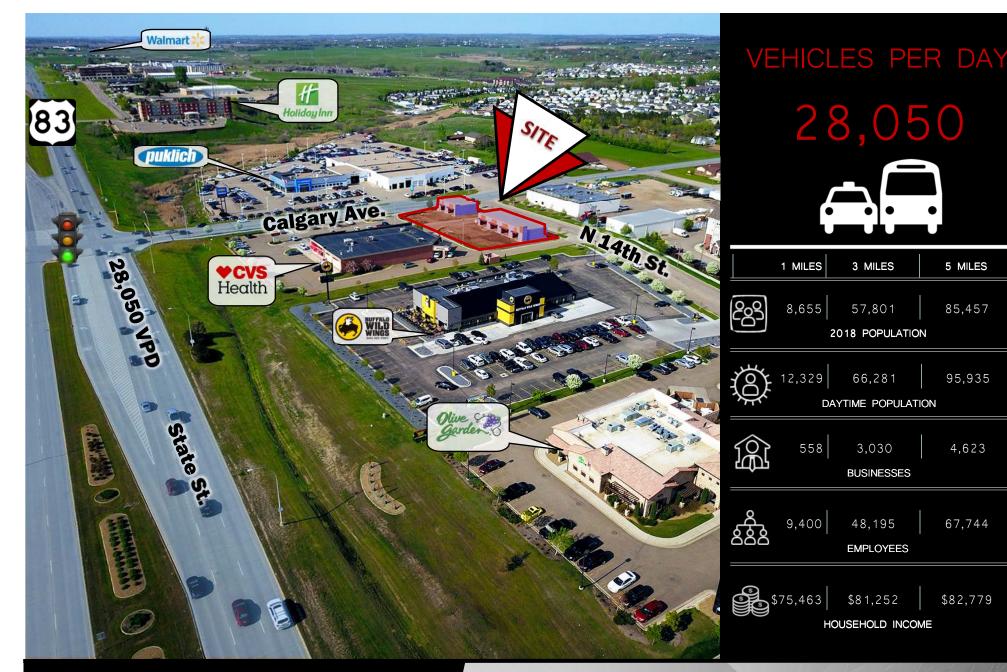

### Lease Highlights:

- \$20 \$23 psf + \$6 CAM
- 1,000 6,000 sf available
- "Vanilla Shell" delivery (ask for details)
- 5 Year Minimum Term
- On same corner lot as CVS Pharmacy
- On Bismarck's highest density retail, food, and service thoroughfare
- Over 28,000 VPD through the intersection of State St. & Calgary Ave.
- Great Signage Opportunity
- \* All pictures taken June 1, 2019

#### Lease Highlights:

- \$20 \$23 psf + \$6 CAM
- 1,000 6,000 sf available
- "Vanilla Shell" delivery (ask for details)
- 5 Year Minimum Term
- On same corner lot as CVS Pharmacy
- On Bismarck's highest density retail, food, and service thoroughfare
- Over 28,000 VPD through the intersection of State St. & Calgary Ave.
- Great Signage Opportunity
- \* All pictures taken June 1, 2019