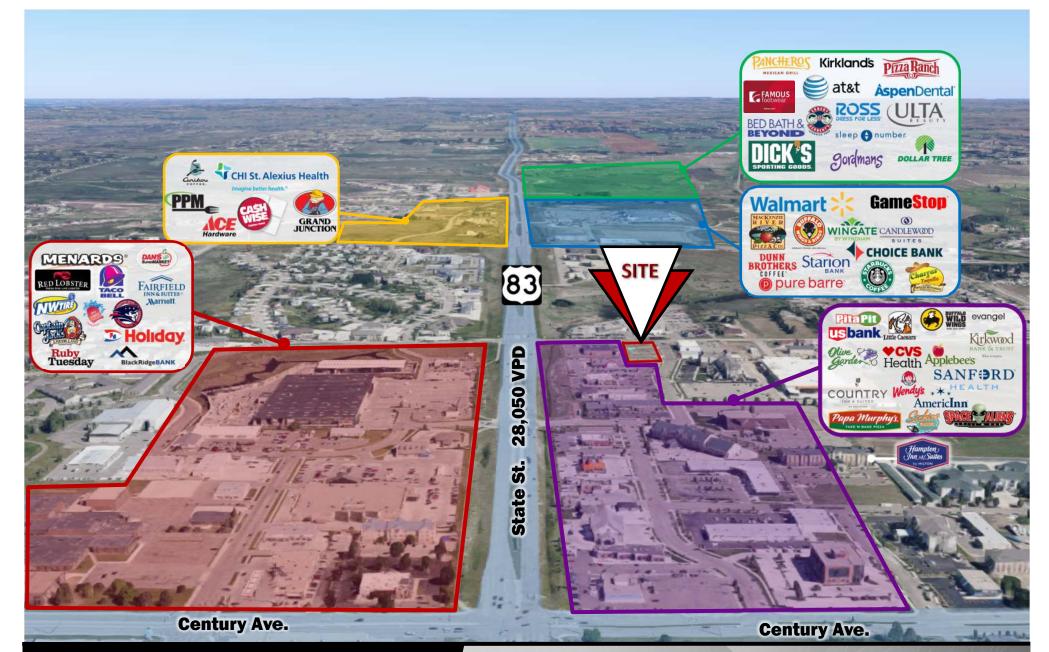

### Lease Highlights:

- \$20 \$23 psf + \$6 CAM
- 1,000 6,000 sf available
- "Vanilla Shell" delivery (ask for details)
- 5 Year Minimum Term
- On same corner lot as CVS Pharmacy
- On Bismarck's highest density retail, food, and service thoroughfare
- Over 28,000 VPD through the intersection of State St. & Calgary Ave.
- Great Signage Opportunity
- \* All pictures taken June 1, 2019

#### Lease Highlights:

- \$20 \$23 psf + \$6 CAM
- 1,000 6,000 sf available
- "Vanilla Shell" delivery (ask for details)
- 5 Year Minimum Term
- On same corner lot as CVS Pharmacy
- On Bismarck's highest density retail, food, and service thoroughfare
- Over 28,000 VPD through the intersection of State St. & Calgary Ave.
- Great Signage Opportunity
- \* All pictures taken June 1, 2019