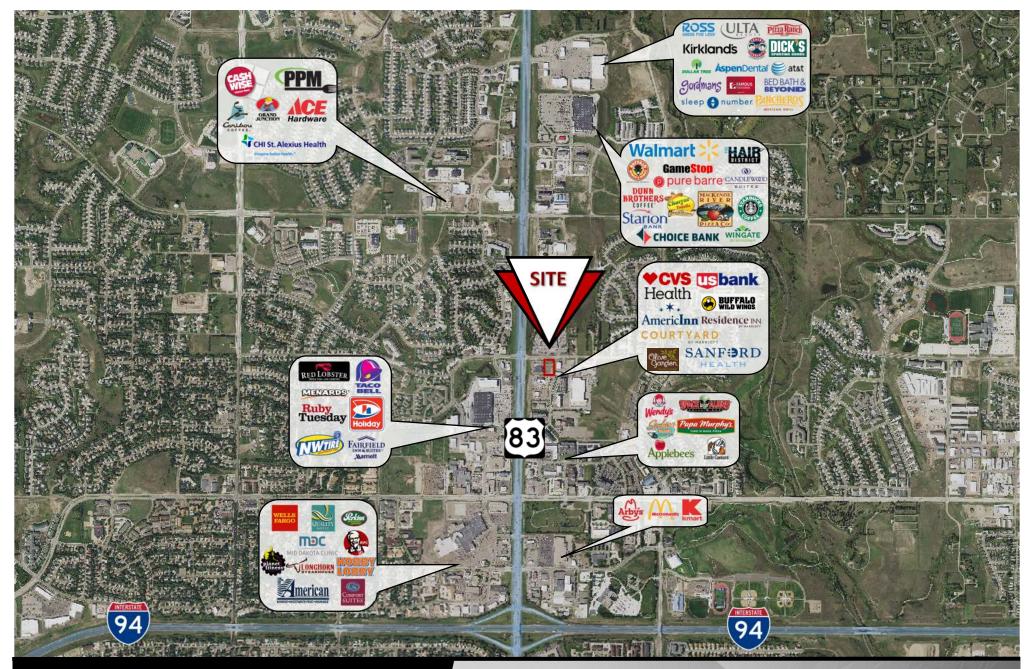

### Lease Highlights:

- \$20 \$23 psf + \$6 CAM
- 1,000 6,000 sf available
- "Vanilla Shell" delivery (ask for details)
- 5 Year Minimum Term
- On same corner lot as CVS Pharmacy
- On Bismarck's highest density retail, food, and service thoroughfare
- Over 28,000 VPD through the intersection of State St. & Calgary Ave.
- Great Signage Opportunity
- \* All pictures taken June 1, 2019

#### Lease Highlights:

- \$20 \$23 psf + \$6 CAM
- 1,000 6,000 sf available
- "Vanilla Shell" delivery (ask for details)
- 5 Year Minimum Term
- On same corner lot as CVS Pharmacy
- On Bismarck's highest density retail, food, and service thoroughfare
- Over 28,000 VPD through the intersection of State St. & Calgary Ave.
- Great Signage Opportunity
- \* All pictures taken June 1, 2019