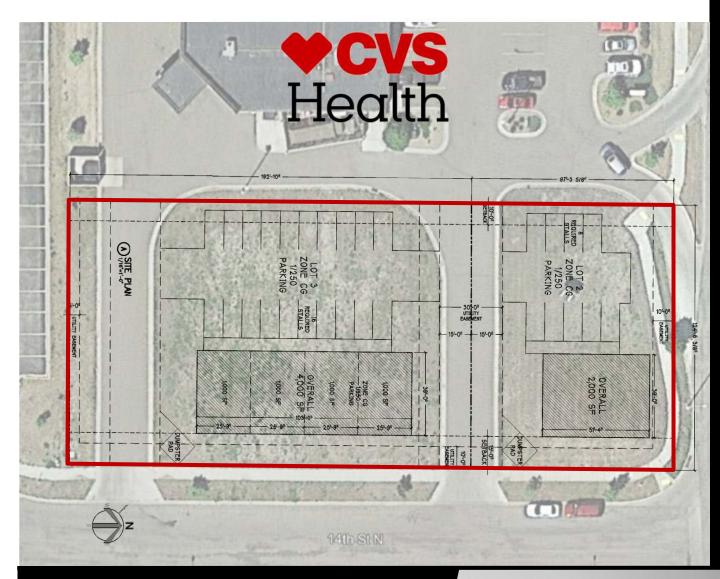

e                           |
| Tenant Responsibilities:    | Base Rent, CAM + Utilities        |
| Landlord Responsibilities:  | Building Structure and Roof       |
| Estimated CAM:              | \$6.00 psf Fixed CAM              |

Broker does not guarantee the information describing this property. Interested parties are advised to independently verify the information through personal inspectors or with appropriate professionals.





Bill Daniel | President CCIM, Broker Bill@DanielCompanies.com Taylor Daniel | Vice PresidentCommercial Realtor®Taylor@DanielCompanies.com





Bill Daniel | President CCIM, Broker Bill@DanielCompanies.com Taylor Daniel | Vice PresidentCommercial Realtor®Taylor@DanielCompanies.com

## Site Plan

DANIEL

**COMPANIES** 

The Leader in Commercial Real Estate



### Lease Highlights:

- \$20 \$23 psf + \$6 CAM
- 1,000 6,000 sf available
- "Vanilla Shell" delivery (ask for details)
- 5 Year Minimum Term
- On same corner lot as CVS Pharmacy
- On Bismarck's highest density retail, food, and service thoroughfare
- Over 28,000 VPD through the intersection of State St. & Calgary Ave.
- Great Signage Opportunity
- \* All pictures taken June 1, 2019

**Taylor Daniel | Vice President** 

Taylor@DanielCompanies.com

Commercial Realtor®

DanielCompanies.com

**Bill Daniel | President** 

Bill@DanielCompanies.com

CCIM, Broker



#### Lease Highlights:

- \$20 \$23 psf + \$6 CAM
- 1,000 6,000 sf available
- "Vanilla Shell" delivery (ask for details)
- 5 Year Minimum Term
- On same corner lot as CVS Pharmacy
- On Bismarck's highest density retail, food, and