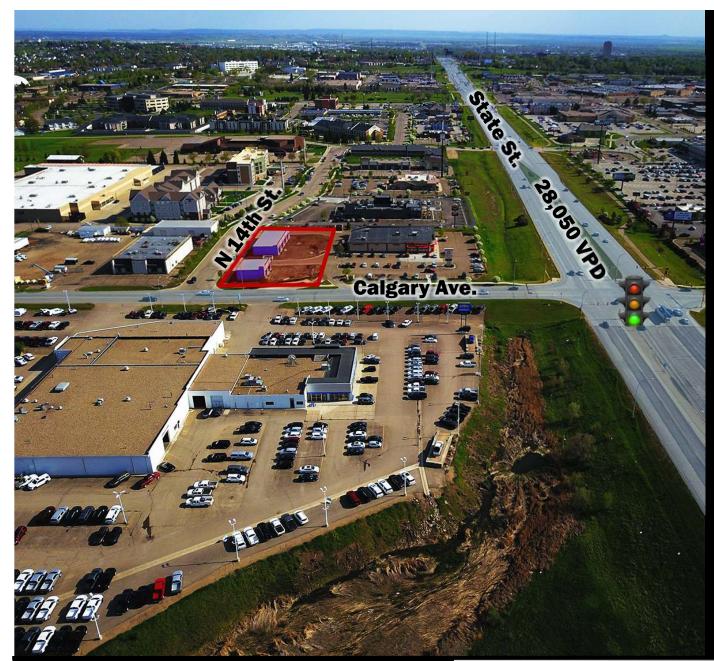

### Lease Highlights:

- \$20 \$23 psf + \$6 CAM
- 1,000 6,000 sf available
- "Vanilla Shell" delivery (ask for details)
- 5 Year Minimum Term
- On same corner lot as CVS Pharmacy
- On Bismarck's highest density retail, food, and service thoroughfare
- Over 28,000 VPD through the intersection of State St. & Calgary Ave.
- Great Signage Opportunity
- \* All pictures taken June 1, 2019

#### Lease Highlights:

- \$20 \$23 psf + \$6 CAM
- 1,000 6,000 sf available
- "Vanilla Shell" delivery (ask for details)
- 5 Year Minimum Term
- On same corner lot as CVS Pharmacy
- On Bismarck's highest density retail, food, and service thoroughfare
- Over 28,000 VPD through the intersection of State St. & Calgary Ave.
- Great Signage Opportunity
- \* All pictures taken June 1, 2019