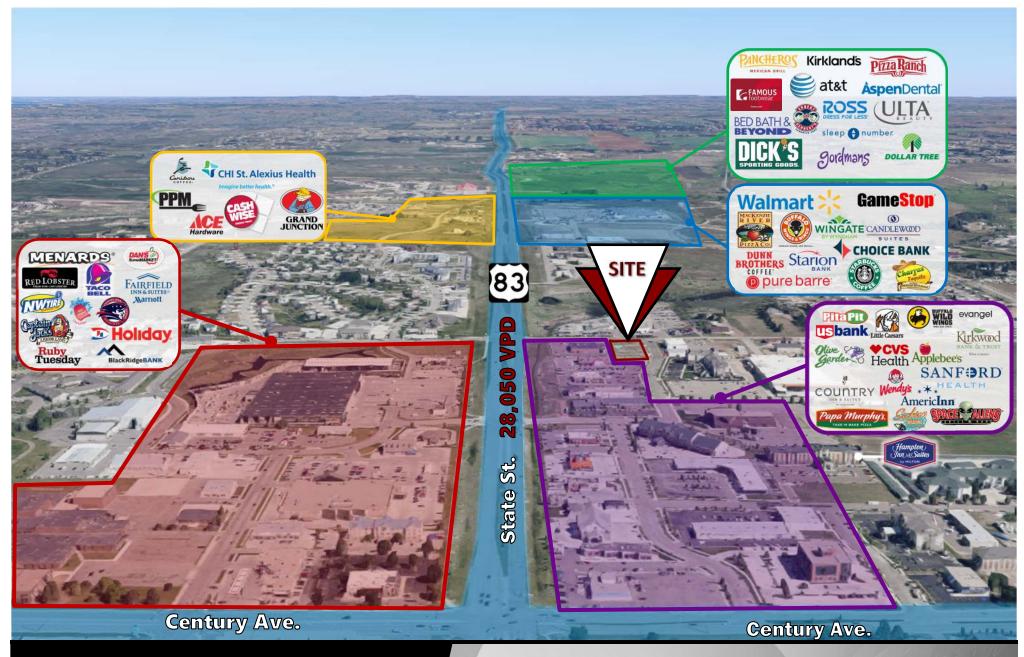

# DAY 28,050

| 12,410 PAY | 66,283      | 95,746 |
|------------|-------------|--------|
| DAY        | TIME POPULA | TION   |

|       | 576 | 3,123     | 4,755 |
|-------|-----|-----------|-------|
| стfтл |     | BUSINESSE | S     |

| رگئی   | 9,535 | 48,607           | 67,922 |
|--------|-------|------------------|--------|
| దీదీదీ |       | <b>EMPLOYEES</b> |        |

\$68,948 \$78,861 \$79,385 HOUSEHOLD INCOME

**Taylor Daniel | Vice President** 