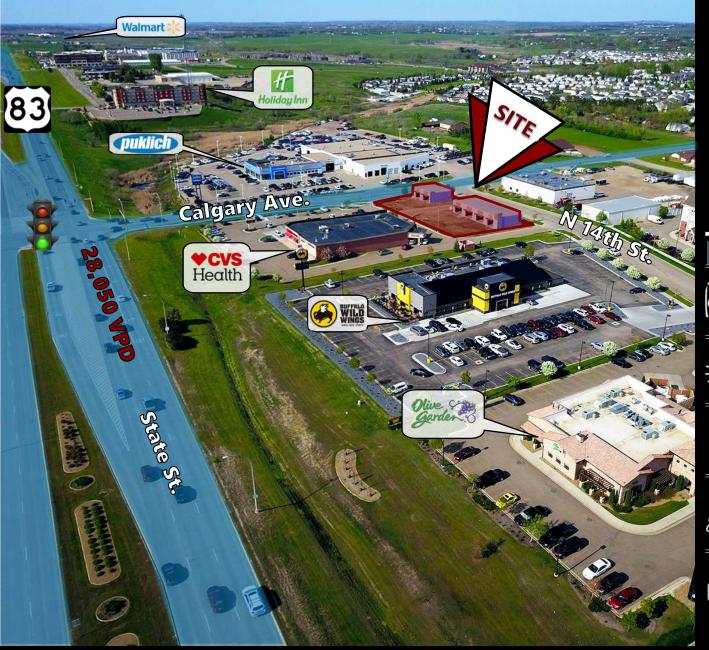

### **Lease Highlights:**

- \$23 psf + \$6 CAM
- 2,000 sf available
- Space can not be subdivided
- "Vanilla Shell" delivery (ask for details)
- 5 Year Minimum Term
- On same corner lot as CVS
- Pharmacy
- On Bismarck's highest density retail, food, and service thoroughfare
- Over 28,000 VPD through the intersection of State St. & Calgary Ave.
- Great Signage Opportunity
- \* All pictures taken June 1, 2019

## **Lease Highlights:**

- \$23 psf + \$6 CAM
- 2,000 sf available
- Space can not be subdivided
- "Vanilla Shell" delivery (ask for details)
- 5 Year Minimum Term
- On same corner lot as CVS Pharmacy
- On Bismarck's highest density retail, food, and service thoroughfare
- Over 28,000 VPD through the intersection of State St. & Calgary Ave.
- Great Signage Opportunity
- \* All pictures taken June 1, 2019