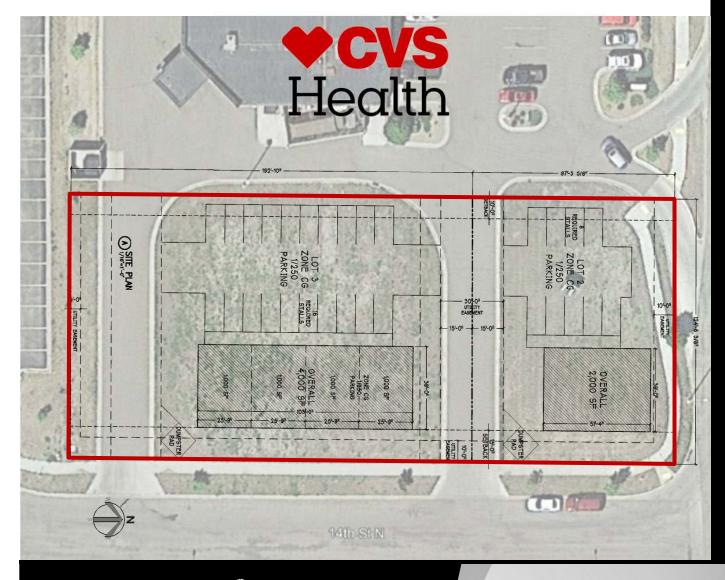

# **Site Plan**

### **Lease Highlights:**

- \$23 psf + \$6 CAM
- 2,000 sf available
- Space can not be subdivided
- "Vanilla Shell" delivery (ask for details)
- 5 Year Minimum Term
- On same corner lot as CVS
- Pharmacy
- On Bismarck's highest density retail, food, and service thoroughfare
- Over 28,000 VPD through the intersection of State St. & Calgary Ave.
- Great Signage Opportunity
- \* All pictures taken June 1, 2019