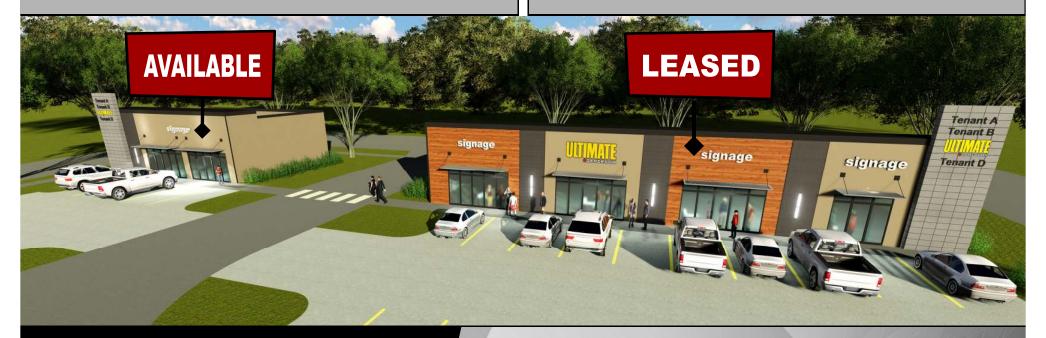

# **Site Plan**

### **Lease Highlights:**

- \$23 psf + \$6 CAM
- 2,000 sf available
- Space can not be subdivided
- "Vanilla Shell" delivery (ask for details)
- 5 Year Minimum Term
- On same corner lot as CVS
- Pharmacy
- On Bismarck's highest density retail, food, and service thoroughfare
- Over 28,000 VPD through the intersection of State St. & Calgary Ave.
- Great Signage Opportunity
- \* All pictures taken June 1, 2019

## **Lease Highlights:**

- \$23 psf + \$6 CAM
- 2,000 sf available
- Space can not be subdivided
- "Vanilla Shell" delivery (ask for details)
- 5 Year Minimum Term
- On same corner lot as CVS Pharmacy
- On Bismarck's highest density retail, food, and service thoroughfare
- Over 28,000 VPD through the intersection of State St. & Calgary Ave.
- Great Signage Opportunity
- \* All pictures taken June 1, 2019