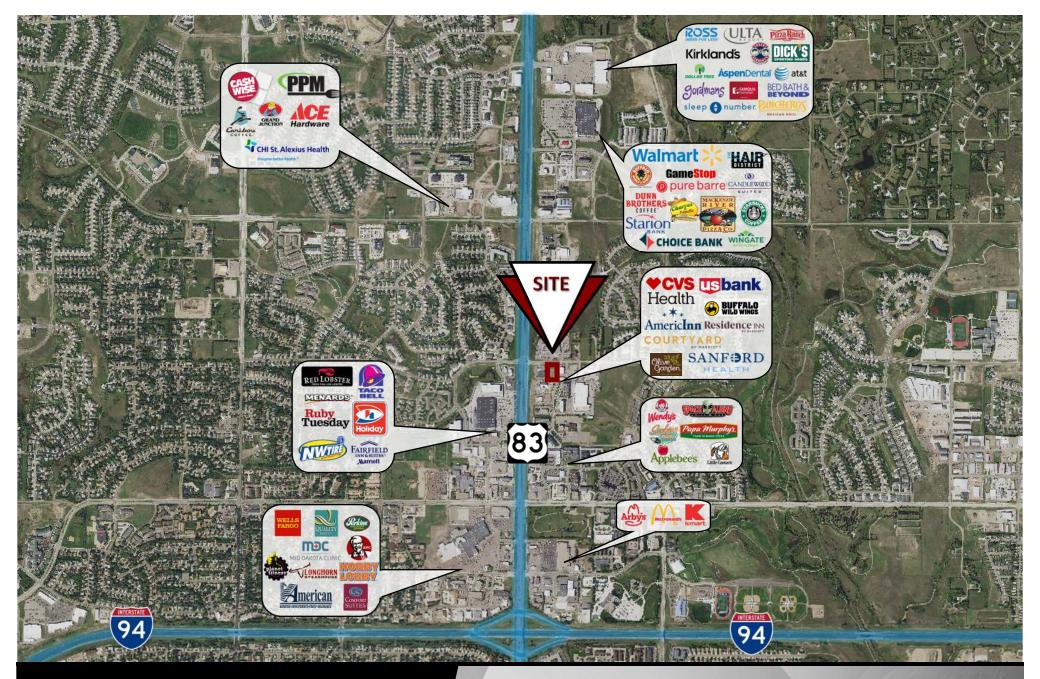

# DAY 28,050

| 12,410 PAY | 66,283      | 95,746 |
|------------|-------------|--------|
| DAY        | TIME POPULA | TION   |

|       | 576 | 3,123     | 4,755 |
|-------|-----|-----------|-------|
| стfтл |     | BUSINESSE | S     |

| رگئی   | 9,535 | 48,607           | 67,922 |
|--------|-------|------------------|--------|
| దీదీదీ |       | <b>EMPLOYEES</b> |        |

\$68,948 \$78,861 \$79,385 HOUSEHOLD INCOME

**Taylor Daniel | Vice President** 