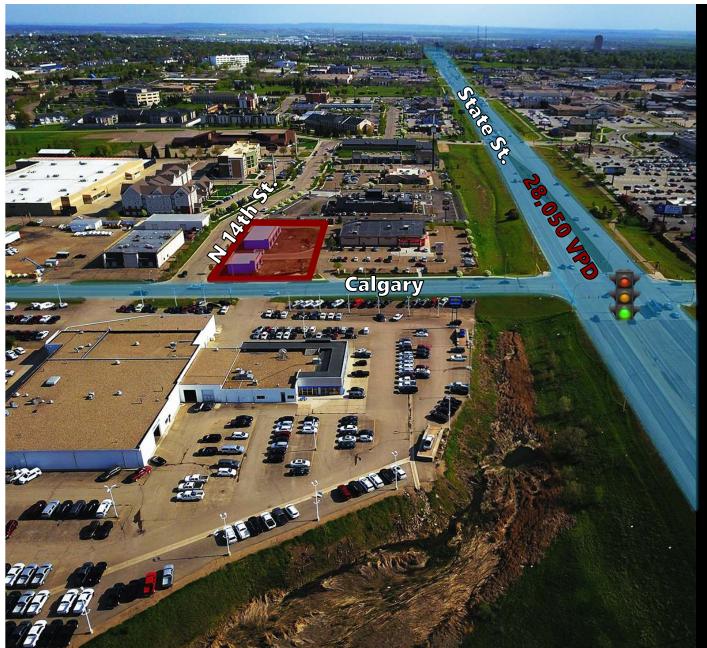

### **Lease Highlights:**

- \$23 psf + \$6 CAM
- 2,000 sf available
- Space can not be subdivided
- "Vanilla Shell" delivery (ask for details)
- 5 Year Minimum Term
- On same corner lot as CVS
- Pharmacy
- On Bismarck's highest density retail, food, and service thoroughfare
- Over 28,000 VPD through the intersection of State St. & Calgary Ave.
- Great Signage Opportunity
- \* All pictures taken June 1, 2019

## **Lease Highlights:**

- \$23 psf + \$6 CAM
- 2,000 sf available
- Space can not be subdivided
- "Vanilla Shell" delivery (ask for details)
- 5 Year Minimum Term
- On same corner lot as CVS Pharmacy
- On Bismarck's highest density retail, food, and service thoroughfare
- Over 28,000 VPD through the intersection of State St. & Calgary Ave.
- Great Signage Opportunity
- \* All pictures taken June 1, 2019