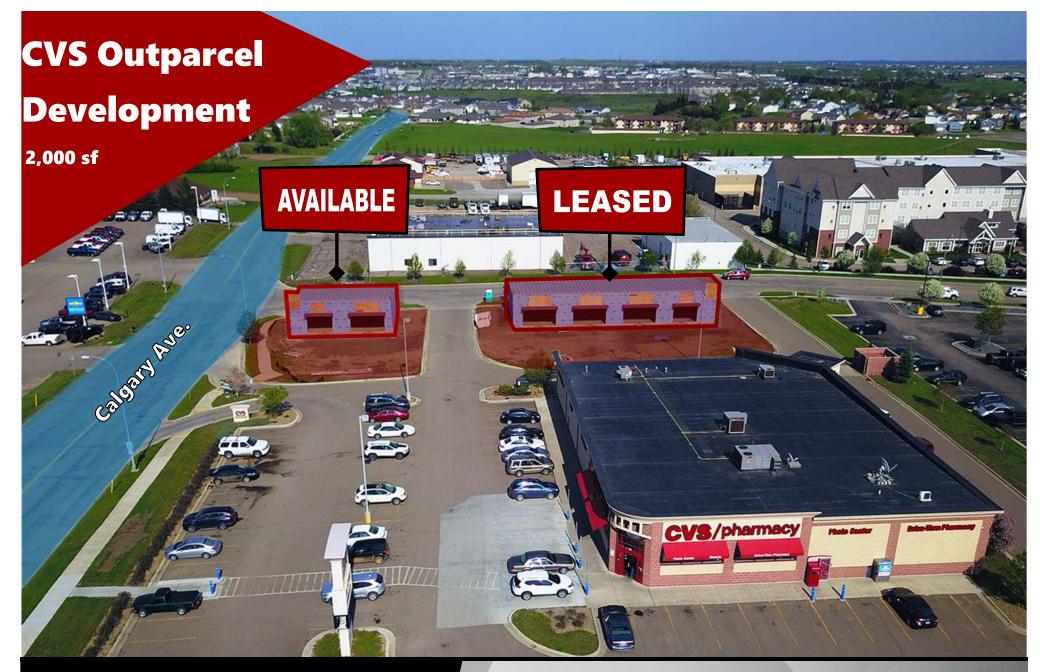

#### **Executive Summary for Lease Address:** 3530 N 14th Street - Bismarck, ND **Date Available:** Available Now 5 Year Minimum **Lease Term:** \$23.00 psf/\$4,834 mo Lease Rate: 2,000 sf \*will not subdivide **Approximate SF: Parking:** On-Site **Tenant Responsibilities:** Base Rent, CAM + Utilities **Landlord Responsibilities: Building Structure and Roof** \$6.00 psf Fixed CAM **Estimated CAM:**

### **Lease Highlights:**

- \$23 psf + \$6 CAM
- 2,000 sf available
- Space can not be subdivided
- "Vanilla Shell" delivery (ask for details)
- 5 Year Minimum Term
- On same corner lot as CVS
- Pharmacy
- On Bismarck's highest density retail, food, and service thoroughfare
- Over 28,000 VPD through the intersection of State St. & Calgary Ave.
- Great Signage Opportunity
- \* All pictures taken June 1, 2019

## **Lease Highlights:**

- \$23 psf + \$6 CAM
- 2,000 sf available
- Space can not be subdivided
- "Vanilla Shell" delivery (ask for details)
- 5 Year Minimum Term
- On same corner lot as CVS Pharmacy
- On Bismarck's highest density retail, food, and service thoroughfare
- Over 28,000 VPD through the intersection of State St. & Calgary Ave.
- Great Signage Opportunity
- \* All pictures taken June 1, 2019