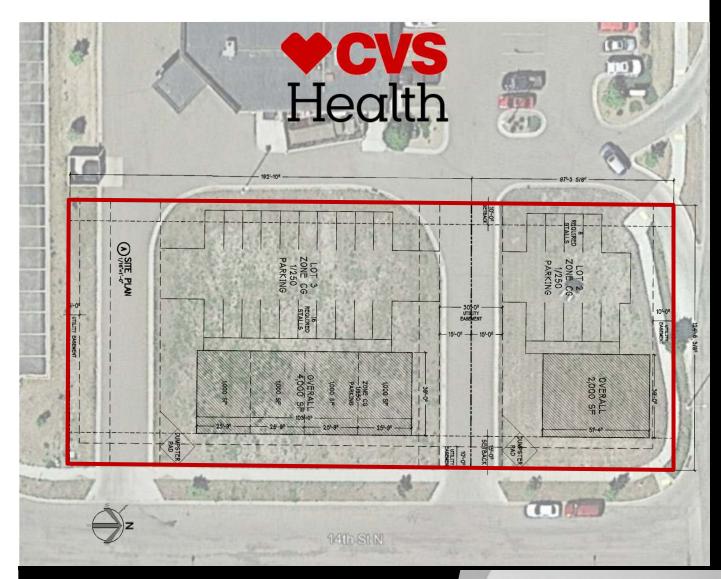

|
| Tenant <b>Poponsteries:</b> | ent, CAM + Utilities              |
| Landlord pons               | Building Structure and Roof       |
| Estimated                   | \$6.00 psf Fixed CAM              |

Broker does not gual intee the information describing this property. Interested parties are advised to independently verify the information through personal inspectors or with appropriate professionals.





Taylor Daniel | Vice PresidentCommercial Realtor®Taylor@DanielCompanies.com

Bill Daniel | President CCIM, Broker Bill@DanielCompanies.com





**Taylor Daniel | Vice President** Commercial Realtor® Taylor@DanielCompanies.com

**Bill Daniel | President** CCIM, Broker Bill@DanielCompanies.com

**5 MILES** 

83,742

93,793

4,656

67,032

\$86,980

## Site Plan



### Lease Highlights:

- \$23 psf + \$6 CAM
- 2,000 sf available
- Space can not be subdivided
- "Vanilla Shell" delivery (ask for details)
- 5 Year Minimum Term
- On same corner lot as CVS
- Pharmacy
- On Bismarck's highest density retail, food, and service thoroughfare
- Over 28,000 VPD through the intersection of State St. & Calgary Ave.
- Great Signage Opportunity
- \* All pictures taken June 1, 2019

DANIELCOMPANIES The Leader in Commercial Real Estate Taylor Daniel | Vice PresidentCommercial Realtor®Taylor@DanielCompanies.com

Bill Daniel | President CCIM, Broker Bill@DanielCompanies.com



#### Lease Highlights:

- \$23 psf + \$6 CAM
- 2,000 sf available
- Space can not be subdivided
- "Vanilla Shell" delivery (ask for details)
- 5 Year Minimum Term
- On same corner lot as CVS Pha