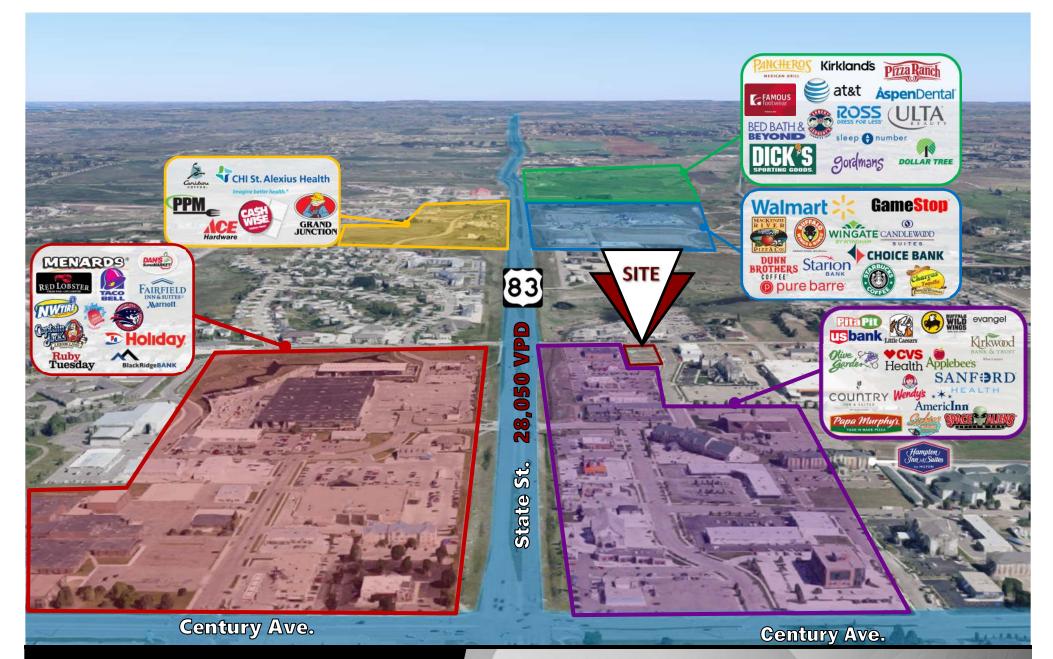

### Lease Highlights:

- \$23 psf + \$6 CAM
- 2,000 sf available
- Space can not be subdivided
- "Vanilla Shell" delivery (ask for details)
- 5 Year Minimum Term
- On same corner lot as CVS
- Pharmacy
- On Bismarck's highest density retail, food, and service thoroughfare
- Over 28,000 VPD through the intersection of State St. & Calgary Ave.
- Great Signage Opportunity
- \* All pictures taken June 1, 2019

#### Lease Highlights:

- \$23 psf + \$6 CAM
- 2,000 sf available
- Space can not be subdivided
- "Vanilla Shell" delivery (ask for details)
- 5 Year Minimum Term
- On same corner lot as CVS Pharmacy
- On Bismarck's highest density retail, food, and service thoroughfare
- Over 28,000 VPD through the intersection of State St. & Calgary Ave.
- Great Signage Opportunity
- \* All pictures taken June 1, 2019