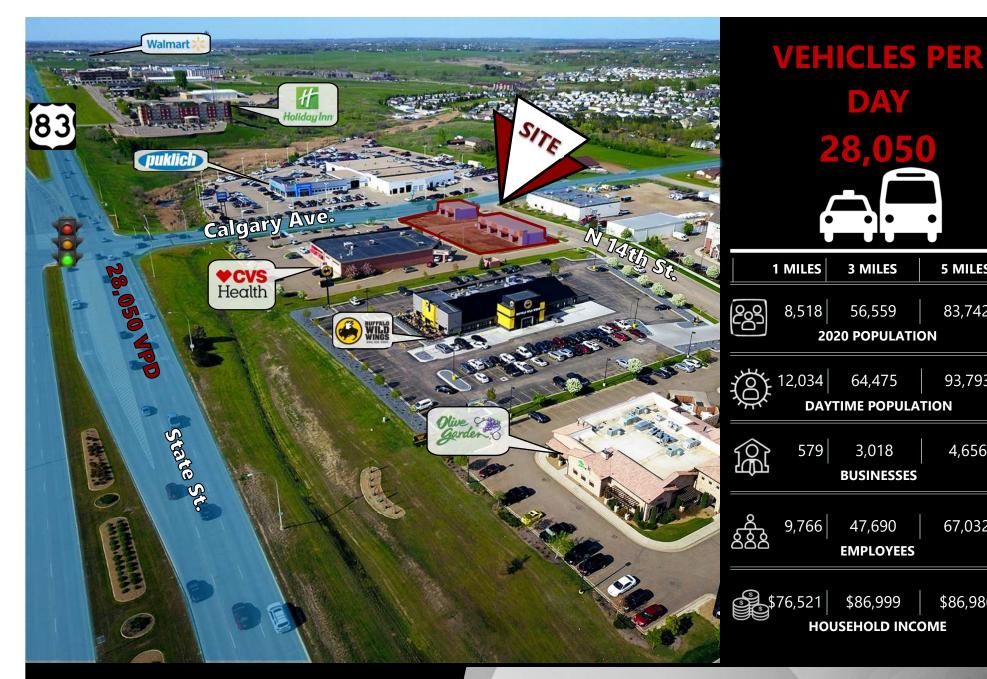

**Bill Daniel | President** CCIM, Broker Bill@DanielCompanies.com

**5 MILES** 

83,742

93,793

4,656

67,032

\$86,980

### Lease Highlights:

- \$23 psf + \$6 CAM
- 2,000 sf available
- Space can not be subdivided
- "Vanilla Shell" delivery (ask for details)
- 5 Year Minimum Term
- On same corner lot as CVS
- Pharmacy
- On Bismarck's highest density retail, food, and service thoroughfare
- Over 28,000 VPD through the intersection of State St. & Calgary Ave.
- Great Signage Opportunity
- \* All pictures taken June 1, 2019

#### Lease Highlights:

- \$23 psf + \$6 CAM
- 2,000 sf available
- Space can not be subdivided
- "Vanilla Shell" delivery (ask for details)
- 5 Year Minimum Term
- On same corner lot as CVS Pharmacy
- On Bismarck's highest density retail, food, and service thoroughfare
- Over 28,000 VPD through the intersection of State St. & Calgary Ave.
- Great Signage Opportunity
- \* All pictures taken June 1, 2019