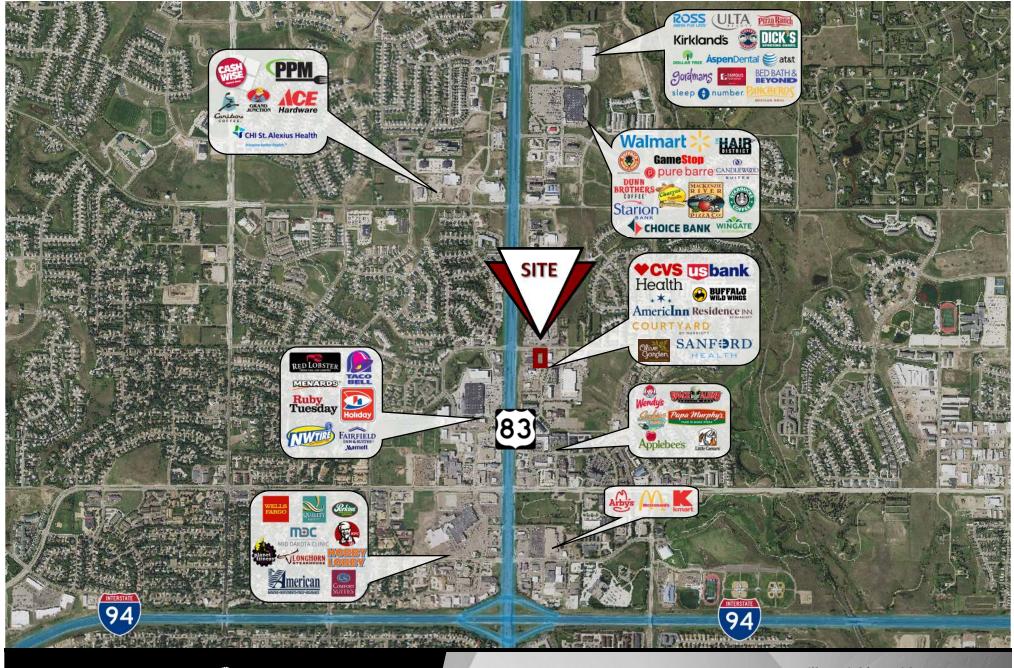

### Lease Highlights:

- \$23 psf + \$6 CAM
- 2,000 sf available
- Space can not be subdivided
- "Vanilla Shell" delivery (ask for details)
- 5 Year Minimum Term
- On same corner lot as CVS
- Pharmacy
- On Bismarck's highest density retail, food, and service thoroughfare
- Over 28,000 VPD through the intersection of State St. & Calgary Ave.
- Great Signage Opportunity
- \* All pictures taken June 1, 2019

#### Lease Highlights:

- \$23 psf + \$6 CAM
- 2,000 sf available
- Space can not be subdivided
- "Vanilla Shell" delivery (ask for details)
- 5 Year Minimum Term
- On same corner lot as CVS Pharmacy
- On Bismarck's highest density retail, food, and service thoroughfare
- Over 28,000 VPD through the intersection of State St. & Calgary Ave.
- Great Signage Opportunity
- \* All pictures taken June 1, 2019