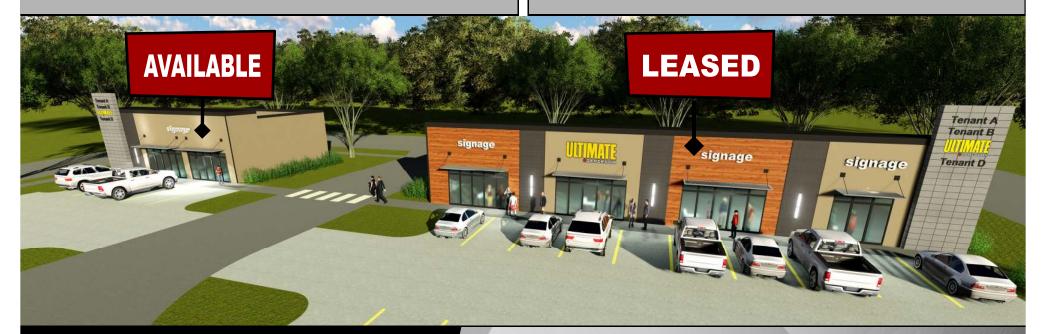

### Lease Highlights:

- \$23 psf + \$6 CAM
- 2,000 sf available
- Space can not be subdivided
- "Vanilla Shell" delivery (ask for details)
- 5 Year Minimum Term
- On same corner lot as CVS
- Pharmacy
- On Bismarck's highest density retail, food, and service thoroughfare
- Over 28,000 VPD through the intersection of State St. & Calgary Ave.
- Great Signage Opportunity
- \* All pictures taken June 1, 2019

#### Lease Highlights:

- \$23 psf + \$6 CAM
- 2,000 sf available
- Space can not be subdivided
- "Vanilla Shell" delivery (ask for details)
- 5 Year Minimum Term
- On same corner lot as CVS Pharmacy
- On Bismarck's highest density retail, food, and service thoroughfare
- Over 28,000 VPD through the intersection of State St. & Calgary Ave.
- Great Signage Opportunity
- \* All pictures taken June 1, 2019