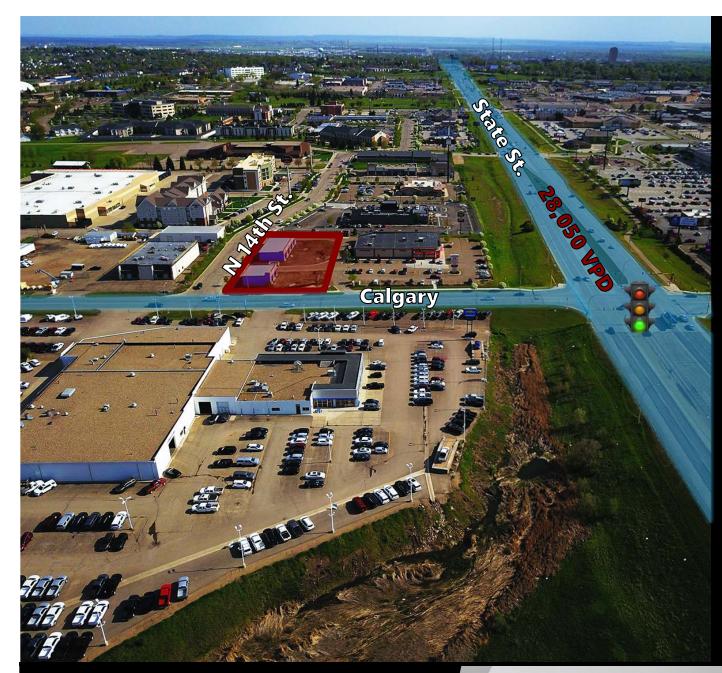

## Site Plan

### Lease Highlights:

- \$23 psf + \$6 CAM
- 2,000 sf available
- Space can not be subdivided
- "Vanilla Shell" delivery (ask for details)
- 5 Year Minimum Term
- On same corner lot as CVS
- Pharmacy
- On Bismarck's highest density retail, food, and service thoroughfare
- Over 28,000 VPD through the intersection of State St. & Calgary Ave.
- Great Signage Opportunity
- \* All pictures taken June 1, 2019

#### Lease Highlights:

- \$23 psf + \$6 CAM
- 2,000 sf available
- Space can not be subdivided
- "Vanilla Shell" delivery (ask for details)
- 5 Year Minimum Term
- On same corner lot as CVS Pharmacy
- On Bismarck's highest density retail, food, and service thoroughfare
- Over 28,000 VPD through the intersection of State St. & Calgary Ave.
- Great Signage Opportunity
- \* All pictures taken June 1, 2019