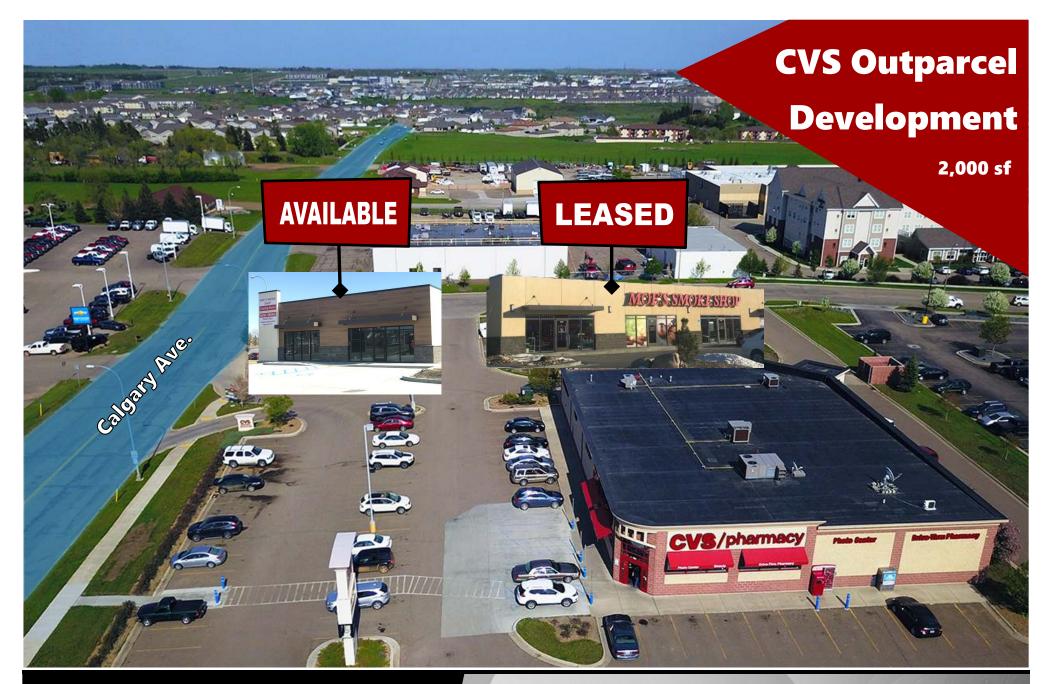

### Lease Highlights:

- \$23 psf + \$6 CAM
- 2,000 sf available
- Space can not be subdivided
- "Vanilla Shell" delivery (ask for details)
- 5 Year Minimum Term
- On same corner lot as CVS
- Pharmacy
- On Bismarck's highest density retail, food, and service thoroughfare
- Over 28,000 VPD through the intersection of State St. & Calgary Ave.
- Great Signage Opportunity
- \* All pictures taken June 1, 2019

#### Lease Highlights:

- \$23 psf + \$6 CAM
- 2,000 sf available
- Space can not be subdivided
- "Vanilla Shell" delivery (ask for details)
- 5 Year Minimum Term
- On same corner lot as CVS Pharmacy
- On Bismarck's highest density retail, food, and service thoroughfare
- Over 28,000 VPD through the intersection of State St. & Calgary Ave.
- Great Signage Opportunity
- \* All pictures taken June 1, 2019