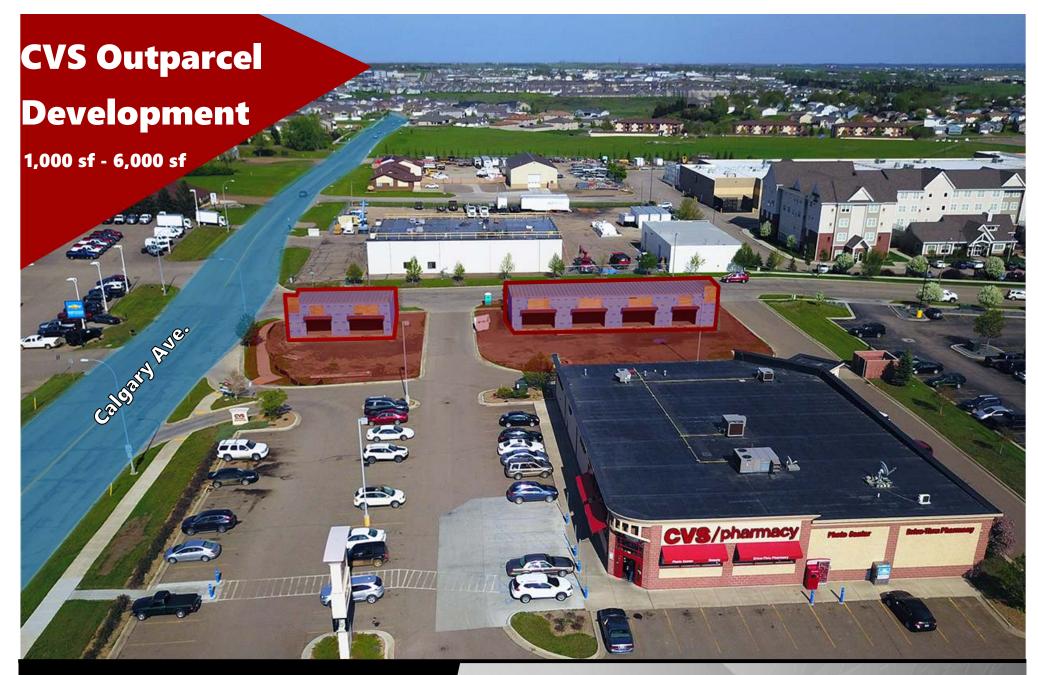

# **Lease Highlights:**

- \$20 \$23 psf + \$6 CAM
- 1,000 6,000 sf available
- "Vanilla Shell" delivery (ask for details)
- 5 Year Minimum Term
- On same corner lot as CVS
- Pharmacy
- On Bismarck's highest density retail, food, and service thoroughfare
- Over 28,000 VPD through the intersection of State St. & Calgary Ave.
- Great Signage Opportunity
- \* All pictures taken June 1, 2019

# **Lease Highlights:**

- \$20 \$23 psf + \$6 CAM
- 1,000 6,000 sf available
- "Vanilla Shell" delivery (ask for details)
- 5 Year Minimum Term
- On same corner lot as CVS Pharmacy
- On Bismarck's highest density retail, food, and service thoroughfare
- Over 28,000 VPD through the intersection of State St. & Calgary Ave.
- Great Signage Opportunity
- \* All pictures taken June 1, 2019