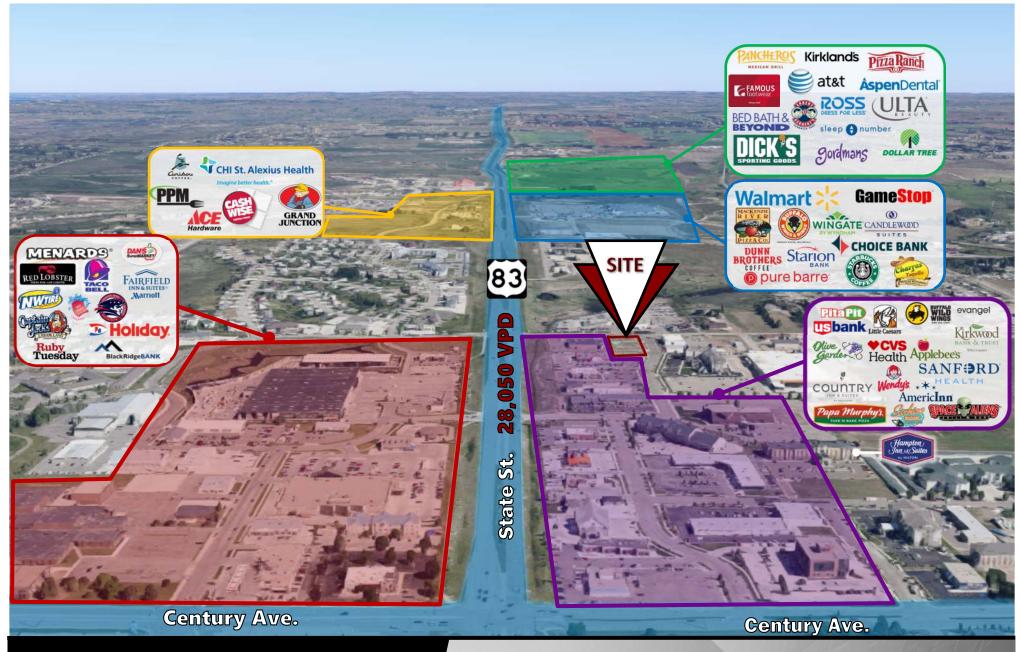

# **Lease Highlights:**

- \$20 \$23 psf + \$6 CAM
- 1,000 6,000 sf available
- "Vanilla Shell" delivery (ask for details)
- 5 Year Minimum Term
- On same corner lot as CVS
- Pharmacy
- On Bismarck's highest density retail, food, and service thoroughfare
- Over 28,000 VPD through the intersection of State St. & Calgary Ave.
- Great Signage Opportunity
- \* All pictures taken June 1, 2019

# **Lease Highlights:**

- \$20 \$23 psf + \$6 CAM
- 1,000 6,000 sf available
- "Vanilla Shell" delivery (ask for details)
- 5 Year Minimum Term
- On same corner lot as CVS Pharmacy
- On Bismarck's highest density retail, food, and service thoroughfare
- Over 28,000 VPD through the intersection of State St. & Calgary Ave.
- Great Signage Opportunity
- \* All pictures taken June 1, 2019