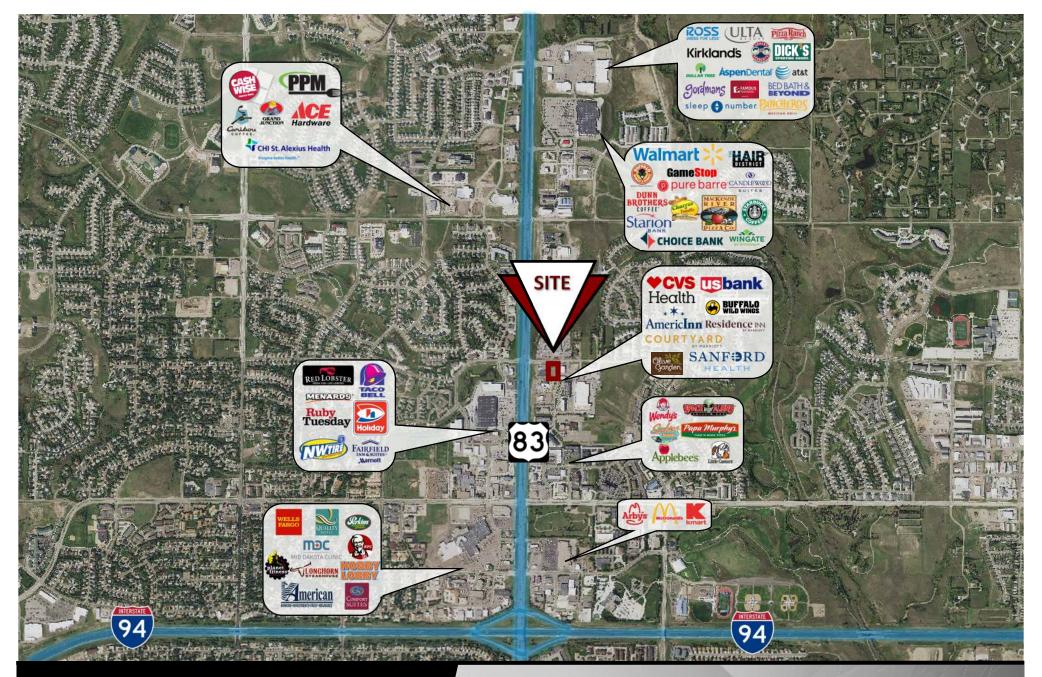

# **Lease Highlights:**

- \$20 \$23 psf + \$6 CAM
- 1,000 6,000 sf available
- "Vanilla Shell" delivery (ask for details)
- 5 Year Minimum Term
- On same corner lot as CVS
- Pharmacy
- On Bismarck's highest density retail, food, and service thoroughfare
- Over 28,000 VPD through the intersection of State St. & Calgary Ave.
- Great Signage Opportunity
- \* All pictures taken June 1, 2019

# **Lease Highlights:**

- \$20 \$23 psf + \$6 CAM
- 1,000 6,000 sf available
- "Vanilla Shell" delivery (ask for details)
- 5 Year Minimum Term
- On same corner lot as CVS Pharmacy
- On Bismarck's highest density retail, food, and service thoroughfare
- Over 28,000 VPD through the intersection of State St. & Calgary Ave.
- Great Signage Opportunity
- \* All pictures taken June 1, 2019