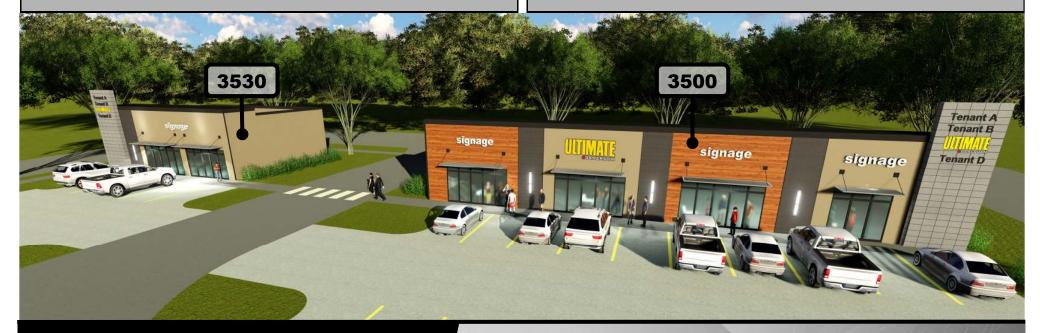

### **Executive Summary for Lease**

| Executive outilitiary for Lease |                                   |
|---------------------------------|-----------------------------------|
| Address:                        | 3530 N 14th Street - Bismarck, ND |
| Date Available:                 | Available Now                     |
| Lease Term:                     | 5 Year Minimum                    |
| Lease Rate:                     | \$23.00 psf / \$3,833 mo.         |
| Approximate SF:                 | 2,000 sf                          |
| Parking:                        | On-Site                           |
| Tenant Responsibilities:        | Base Rent, CAM + Utilities        |
| Landlord Responsibilities:      | Building Structure and Roof       |
| Estimated CAM:                  | \$6.00 psf Fixed CAM              |

# **Executive Summary for Lease**

| Address:                   | 3500 N 14th Street - Bismarck, ND |
|----------------------------|-----------------------------------|
| Date Available:            | Available Now                     |
| Lease Term:                | 5 Year Minimum                    |
| Lease Rate:                | \$20.00 psf / \$6,667 mo.         |
| Approximate SF:            | 1,000 - 4,000 sf                  |
| Parking:                   | On-Site                           |
| Tenant Responsibilities:   | Base Rent, CAM + Utilities        |
| Landlord Responsibilities: | Building Structure and Roof       |
| Estimated CAM:             | \$6.00 psf Fixed CAM              |
|                            |                                   |