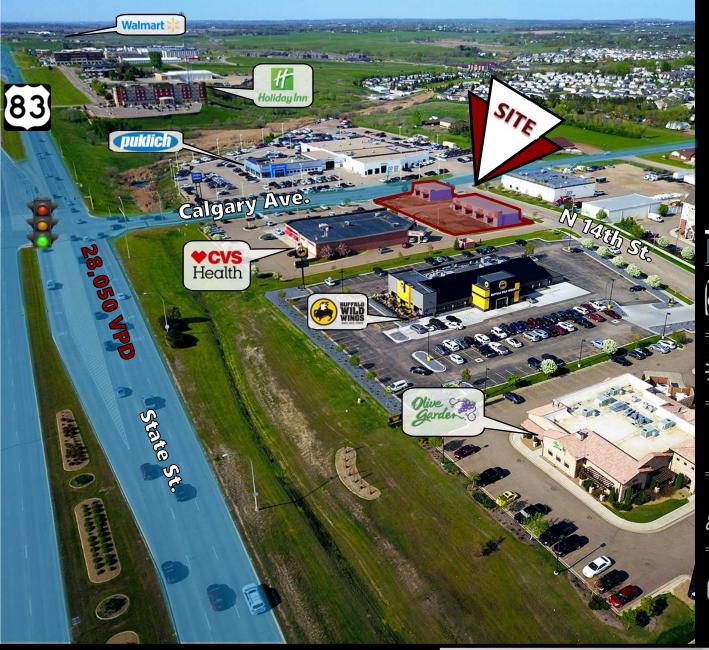

# DAY 28,050

 1 MILES
 3 MILES
 5 MILES

 8,626
 56,475
 83,400

 2019 POPULATION

12,410 66,283 95,746

DAYTIME POPULATION

576 3,123 4,755 **BUSINESSES** 

9,535 | 48,607 | 67,922 **EMPLOYEES** 

\$68,948 | \$78,861 | \$79,385 HOUSEHOLD INCOME

**Bill Daniel | President** 

CCIM, Broker Bill@DanielCompanies.com

**Taylor Daniel | Vice President** 

Commercial Realtor®
<a href="mailto:Taylor@DanielCompanies.com">Taylor@DanielCompanies.com</a>

# **Lease Highlights:**

- \$20 \$23 psf + \$6 CAM
- 1,000 6,000 sf available
- "Vanilla Shell" delivery (ask for details)
- 5 Year Minimum Term
- On same corner lot as CVS
- Pharmacy
- On Bismarck's highest density retail, food, and service thoroughfare
- Over 28,000 VPD through the intersection of State St. & Calgary Ave.
- Great Signage Opportunity
- \* All pictures taken June 1, 2019

# **Lease Highlights:**

- \$20 \$23 psf + \$6 CAM
- 1,000 6,000 sf available
- "Vanilla Shell" delivery (ask for details)
- 5 Year Minimum Term
- On same corner lot as CVS Pharmacy
- On Bismarck's highest density retail, food, and service thoroughfare
- Over 28,000 VPD through the intersection of State St. & Calgary Ave.
- Great Signage Opportunity
- \* All pictures taken June 1, 2019