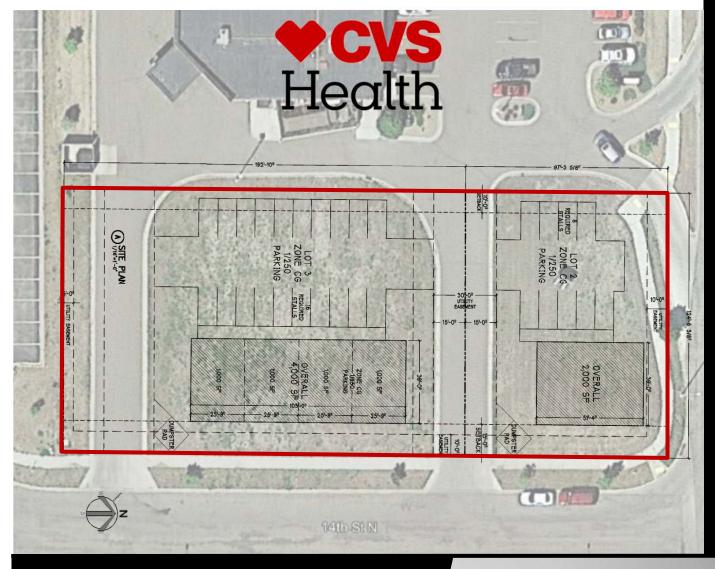

ntee the information describing this property. Interested parties are advised to independently verify the information through personal inspectors or with appropriate professionals.





Bill Daniel | President CCIM, Broker Bill@DanielCompanies.com Taylor Daniel | Vice President Commercial Realtor® Taylor@DanielCompanies.com



# DAY 28,050



 1 MILES
 3 MILES
 5 MILES

 8,626
 56,475
 83,400

 2019 POPULATION

12,410 66,283 95,746

DAYTIME POPULATION

576 3,123 4,755 **BUSINESSES** 

9,535 | 48,607 | 67,922 **EMPLOYEES** 

\$68,948 | \$78,861 | \$79,385 HOUSEHOLD INCOME



**Bill Daniel | President** 

CCIM, Broker Bill@DanielCompanies.com

**Taylor Daniel | Vice President** 

Commercial Realtor®
<a href="mailto:Taylor@DanielCompanies.com">Taylor@DanielCompanies.com</a>

# **Site Plan**



# **Lease Highlights:**

- \$20 \$23 psf + \$6 CAM
- 1,000 6,000 sf available
- "Vanilla Shell" delivery (ask for details)
- 5 Year Minimum Term
- On same corner lot as CVS
- Pharmacy
- On Bismarck's highest density retail, food, and service thoroughfare
- Over 28,000 VPD through the intersection of State St. & Calgary Ave.
- Great Signage Opportunity
- \* All pictures taken June 1, 2019



Bill Daniel | President CCIM, Broker Bill@DanielCompanies.com Taylor Daniel | Vice President Commercial Realtor® Taylor@DanielCompanies.com



# **Lease Highlights:**

- \$20 \$23 psf + \$6 CAM
- 1,000 6,000 sf available
- "Vanilla Shell" delivery (ask for details)
- 5 Year Minimum Term
- On same corner lot as CVS Pharmacy
- On Bismarck's highest density retail, food, and service thoroughfare
- Over 2