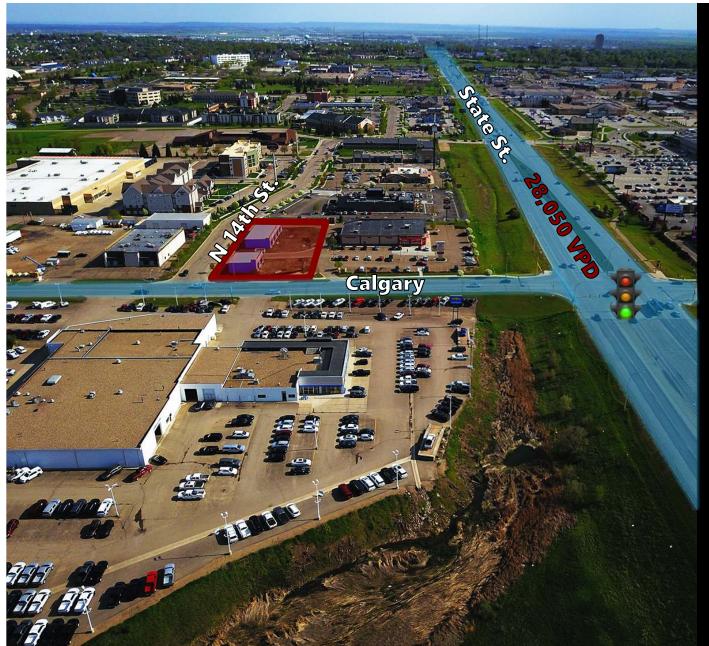

# **Lease Highlights:**

- \$20 \$23 psf + \$6 CAM
- 1,000 6,000 sf available
- "Vanilla Shell" delivery (ask for details)
- 5 Year Minimum Term
- On same corner lot as CVS
- Pharmacy
- On Bismarck's highest density retail, food, and service thoroughfare
- Over 28,000 VPD through the intersection of State St. & Calgary Ave.
- Great Signage Opportunity
- \* All pictures taken June 1, 2019

# **Lease Highlights:**

- \$20 \$23 psf + \$6 CAM
- 1,000 6,000 sf available
- "Vanilla Shell" delivery (ask for details)
- 5 Year Minimum Term
- On same corner lot as CVS Pharmacy
- On Bismarck's highest density retail, food, and service thoroughfare
- Over 28,000 VPD through the intersection of State St. & Calgary Ave.
- Great Signage Opportunity
- \* All pictures taken June 1, 2019