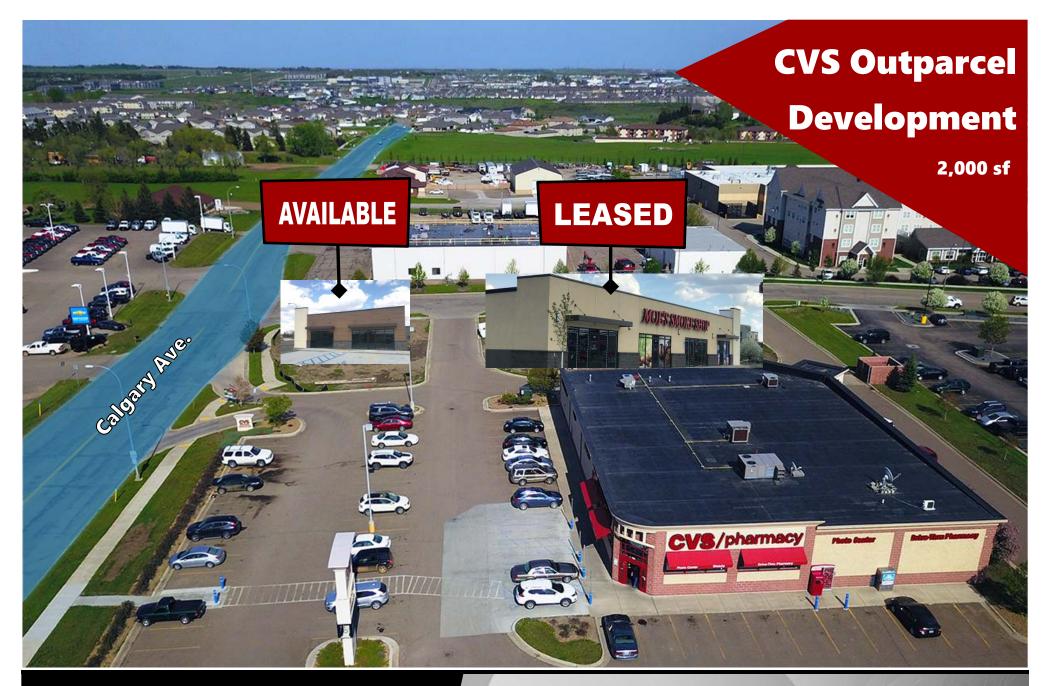

### **Lease Highlights:**

- \$23 psf + \$6 CAM
- 2,000 sf available
- Space can not be subdivided
- "Vanilla Shell" delivery (ask for details)
- 5 Year Minimum Term
- On same corner lot as CVS
- Pharmacy
- On Bismarck's highest density retail, food, and service thoroughfare
- Over 28,000 VPD through the intersection of State St. & Calgary Ave.
- Great Signage Opportunity
- \* All pictures taken June 1, 2019

## **Lease Highlights:**

- \$23 psf + \$6 CAM
- 2,000 sf available
- Space can not be subdivided
- "Vanilla Shell" delivery (ask for details)
- 5 Year Minimum Term
- On same corner lot as CVS Pharmacy
- On Bismarck's highest density retail, food, and service thoroughfare
- Over 28,000 VPD through the intersection of State St. & Calgary Ave.
- Great Signage Opportunity
- \* All pictures taken June 1, 2019