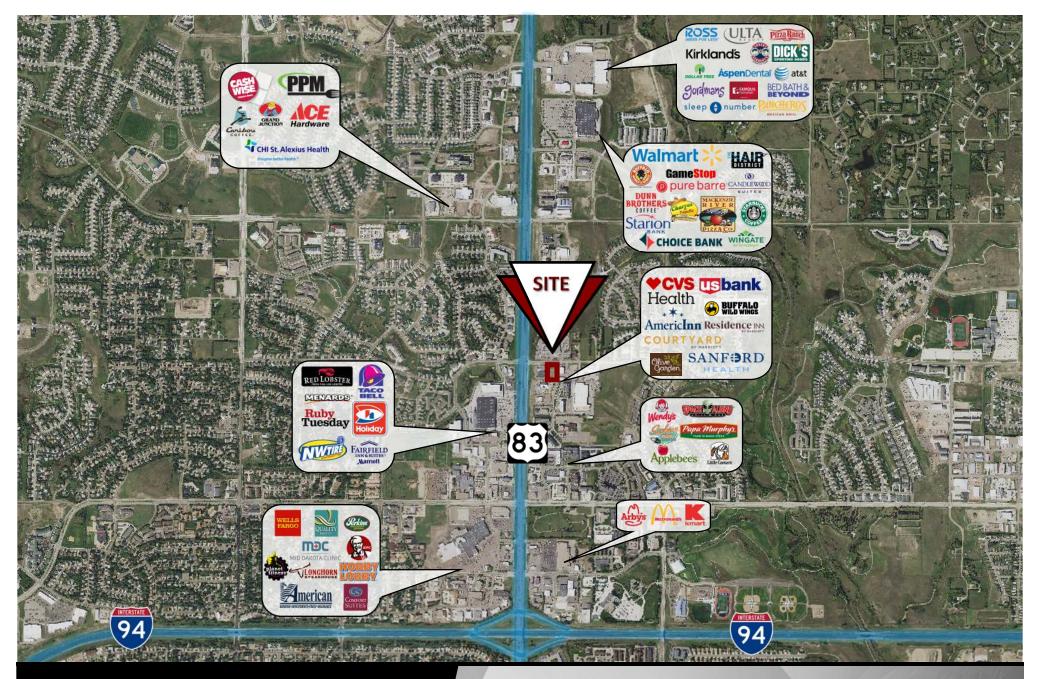

# DAY 28,050

8,518 56,559 83,742 2020 POPULATION

12,034 64,475 93,793 **DAYTIME POPULATION** 

579 3,018 4,656 **BUSINESSES** 

9,766 47,690 67,032 **EMPLOYEES** 

\$76,521 | \$86,999 | \$86,980 HOUSEHOLD INCOME