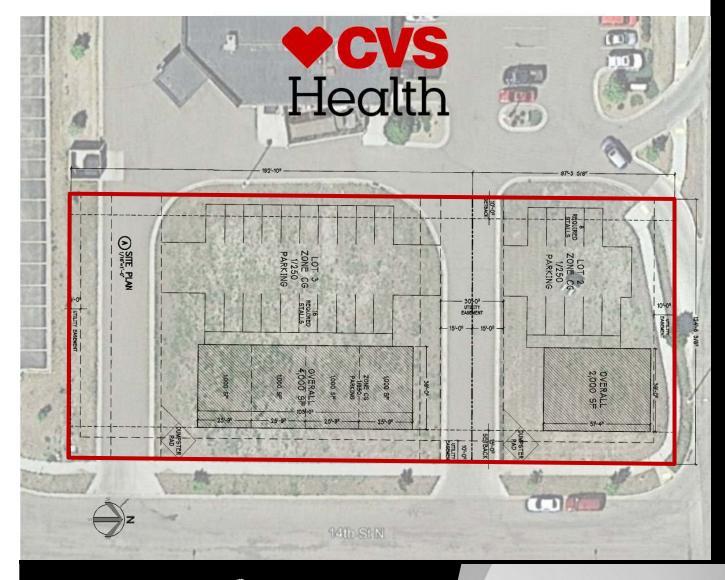

lord pons is:                  | Building Structure and Roof       |

Broker does not gua artee the information describing this property. Interested parties are advised to independently verify the information through personal inspectors or with appropriate professionals.

\$6.00 psf Fixed CAM



**Estimated** 



Taylor Daniel | Vice President Commercial Realtor® Taylor@DanielCompanies.com Bill Daniel | President CCIM, Broker Bill@DanielCompanies.com

**DanielCompanies.com** 



# DAY 28,050



8,518 56,559 83,742 2020 POPULATION

12,034 64,475 93,793 **DAYTIME POPULATION** 

579 3,018 4,656 **BUSINESSES** 

9,766 47,690 67,032 **EMPLOYEES** 

\$76,521 | \$86,999 | \$86,980 HOUSEHOLD INCOME



Taylor Daniel | Vice President

Commercial Realtor® Taylor@DanielCompanies.com

# **Site Plan**



### **Lease Highlights:**

- \$23 psf + \$6 CAM
- 2,000 sf available
- Space can not be subdivided
- "Vanilla Shell" delivery (ask for details)
- 5 Year Minimum Term
- On same corner lot as CVS
- Pharmacy
- On Bismarck's highest density retail, food, and service thoroughfare
- Over 28,000 VPD through the intersection of State St. & Calgary Ave.
- Great Signage Opportunity
- \* All pictures taken June 1, 2019



Taylor Daniel | Vice President Commercial Realtor®

Taylor@DanielCompanies.com



## **Lease Highlights:**

- \$23 psf + \$6 CAM
- 2,000 sf available
- Space can not be subdivided
- "Vanilla Shell" delivery (ask for details)
- 5 Year Minimum Term
- On same corner lot as CVS Pharmacy
- On Bismarck's highest density retail, food, and service thoroughfare
- Over 28,000 VPD through th