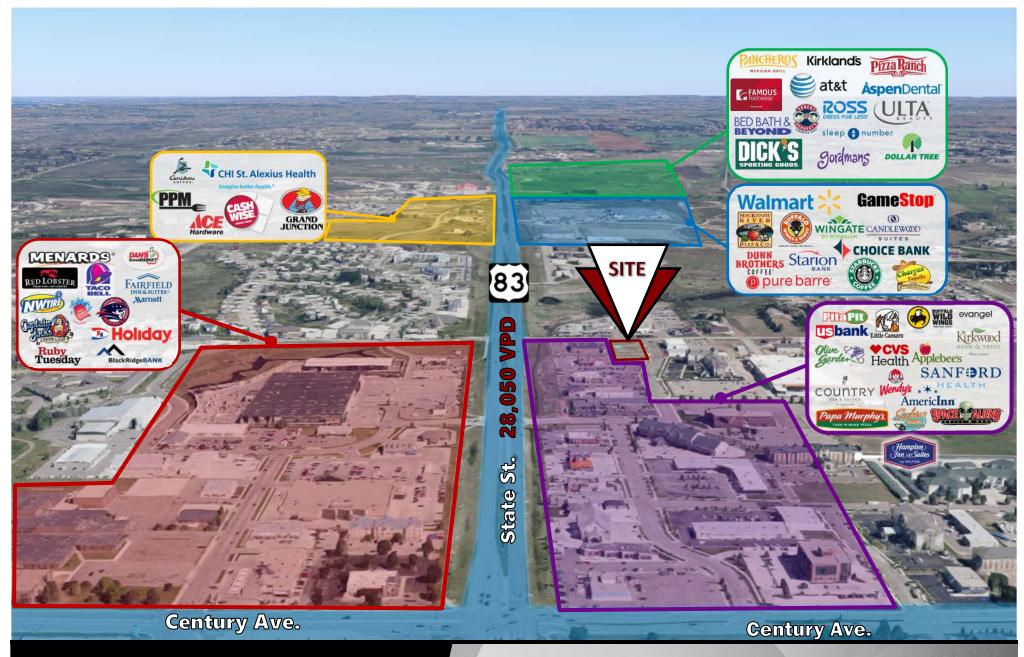

# DAY 28,050

8,518 56,559 83,742 2020 POPULATION

12,034 64,475 93,793 **DAYTIME POPULATION** 

579 3,018 4,656 **BUSINESSES** 

9,766 47,690 67,032 **EMPLOYEES** 

\$76,521 | \$86,999 | \$86,980 HOUSEHOLD INCOME