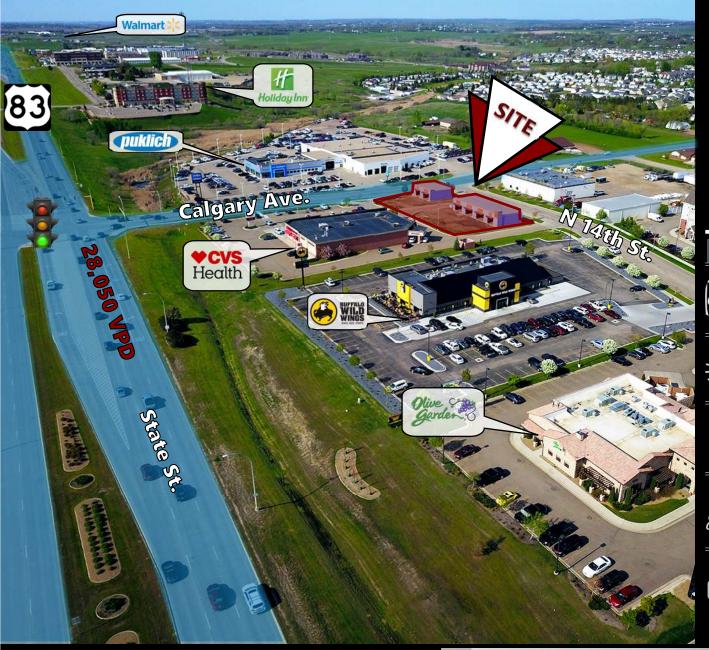

# DAY 28,050

8,518 56,559 83,742 2020 POPULATION

12,034 64,475 93,793 **DAYTIME POPULATION** 

579 3,018 4,656 **BUSINESSES** 

9,766 47,690 67,032 **EMPLOYEES** 

\$76,521 | \$86,999 | \$86,980 HOUSEHOLD INCOME

### **Lease Highlights:**

- \$23 psf + \$6 CAM
- 2,000 sf available
- Space can not be subdivided
- "Vanilla Shell" delivery (ask for details)
- 5 Year Minimum Term
- On same corner lot as CVS
- Pharmacy
- On Bismarck's highest density retail, food, and service thoroughfare
- Over 28,000 VPD through the intersection of State St. & Calgary Ave.
- Great Signage Opportunity
- \* All pictures taken June 1, 2019

## **Lease Highlights:**

- \$23 psf + \$6 CAM
- 2,000 sf available
- Space can not be subdivided
- "Vanilla Shell" delivery (ask for details)
- 5 Year Minimum Term
- On same corner lot as CVS Pharmacy
- On Bismarck's highest density retail, food, and service thoroughfare
- Over 28,000 VPD through the intersection of State St. & Calgary Ave.
- Great Signage Opportunity
- \* All pictures taken June 1, 2019