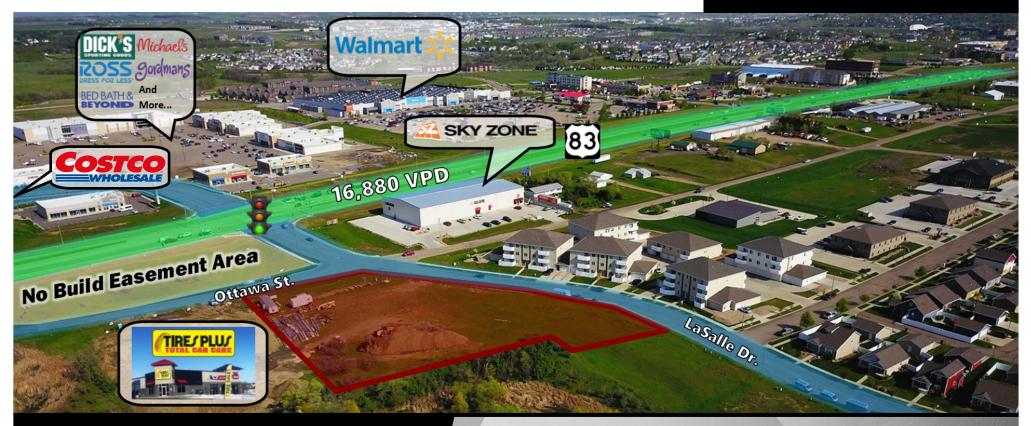

## **PROPERTY HIGHLIGHTS:**

- Land For Sale or Ground Lease.
- Prime for immediate development in booming North Bismarck.
- Join Major Retailors in immediate area: TSC Tractor Supply, Ale Works, Bismarck Brewing, Furniture Row, Tires Plus, Sky Zone, Caribou Coffee,

Grand Junction Subs, Pancheros, Kirkland's, Pizza Ranch, Famous Footwear, AT&T, Aspen Dental, Bed Bath & Beyond, Ross Dress for Less, Erbert & Gerbert's, Ulta Beauty, Dick's Sporting Goods, Dollar Tree, Sleep Number, The Hair District, Starion Bank, GameStop, Anytime Fitness, Pure Barre, Mackenzie River Pizza Co., Candlewood Suites, Dunn Brothers Coffee, Choice Bank, Wingate, Buffalo Wings & Rings, and Charras & Tequilla. Walmart, and CostCo!

5200 Ottawa St. & 1122 E LaSalle Dr.

For Sale: \$26 psf / \$2,400,000 Ground Lease: \$1.50 psf Build to Suit: Terms Negotiable

92,206 sf / 2.12 Acres

Taylor Daniel | Vice PresidentCommercial Realtor®Taylor@DanielCompanies.com