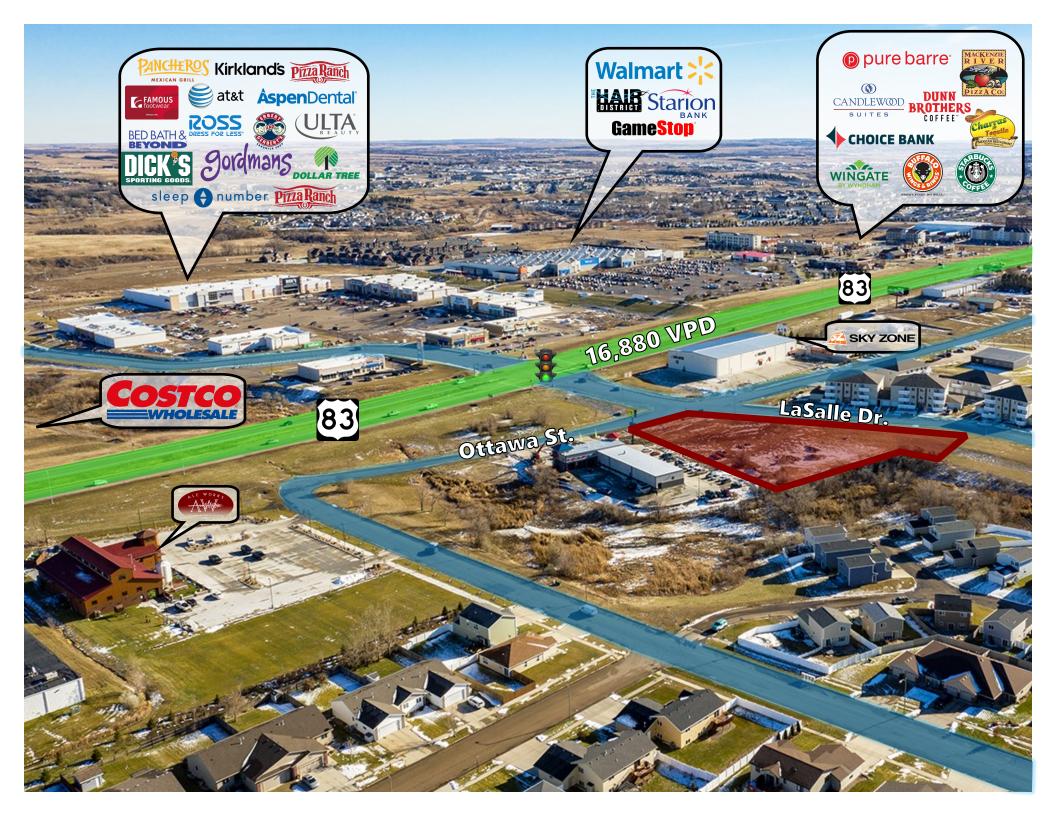

## **PROPERTY HIGHLIGHTS:**

- Land For Sale or Ground Lease.
- Prime for immediate development in booming North Bismarck.
- Join Major Retailors in immediate area: TSC Tractor Supply, Ale Works, Bismarck Brewing, Furniture Row, Tires Plus, Sky Zone, Caribou Coffee,

Grand Junction Subs, Pancheros, Kirkland's, Pizza Ranch, Famous Footwear, AT&T, Aspen Dental, Bed Bath & Beyond, Ross Dress for Less, Erbert & Gerbert's, Ulta Beauty, Dick's Sporting Goods, Dollar Tree, Sleep Number, The Hair District, Starion Bank, GameStop, Anytime Fitness, Pure Barre, Mackenzie River Pizza Co., Candlewood Suites, Dunn Brothers Coffee, Choice Bank, Wingate, Buffalo Wings & Rings, and Charras & Tequilla. Walmart, and CostCo!