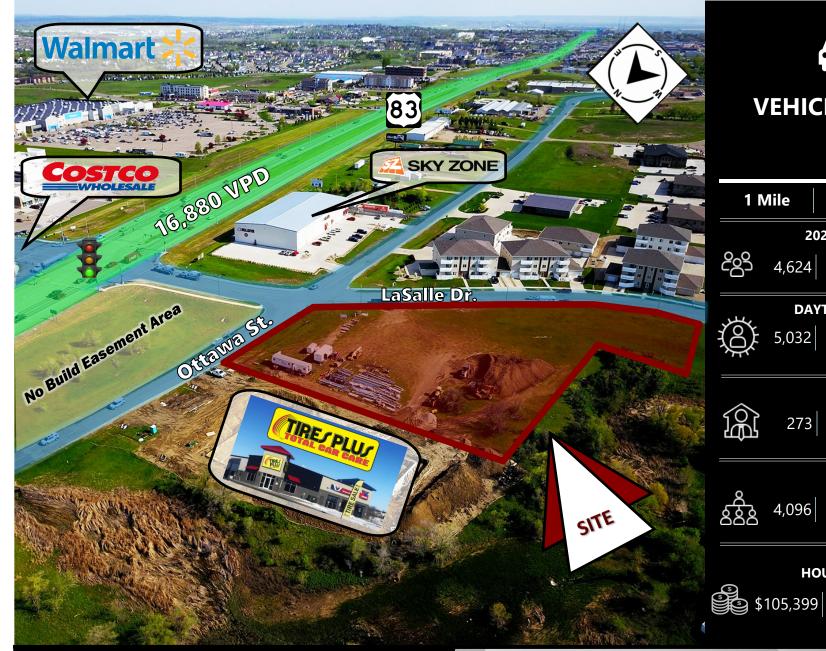

Taylor Daniel | Vice PresidentCommercial Realtor ®Taylor@DanielCompanies.com

Bill Daniel | President CCIM, Broker Bill@DanielCompanies.com

16,880

| Ka a    | 1 Mile             |                  | 3 Miles | 5 Miles  | I |  |
|---------|--------------------|------------------|---------|----------|---|--|
|         |                    | 2021 POPULATION  |         |          |   |  |
|         | දිදුරි 2           | 4,624            | 40,103  | 75,476   |   |  |
| H-      | DAYTIME POPULATION |                  |         |          |   |  |
| 7       |                    | 5,032            | 38,373  | 85,065   |   |  |
|         | BUSINESSES         |                  |         |          |   |  |
|         |                    | 273              | 1,577   | 4,240    |   |  |
|         | EMPLOYEES          |                  |         |          |   |  |
| A STATE | <u>م</u> م         | l,096            | 23,331  | 65,679   |   |  |
|         |                    | HOUSEHOLD INCOME |         |          |   |  |
|         | م<br>پی<br>10      |                  |         | \$87,006 |   |  |

## **PROPERTY HIGHLIGHTS:**

- Land For Sale or Ground Lease.
- Prime for immediate development in booming North Bismarck.
- Join Major Retailors in immediate area: TSC Tractor Supply, Ale Works, Bismarck Brewing, Furniture Row, Tires Plus, Sky Zone, Caribou Coffee,

5200 Ottawa St. & 1122 E LaSalle Dr.

For Sale: \$26 psf / \$2,400,000 Ground Lease: \$1.50 psf Build to Suit: Terms Negotiable

92,206 sf / 2.12 Acres

Taylor Daniel | Vice PresidentCommercial Realtor®Taylor@DanielCompanies.com