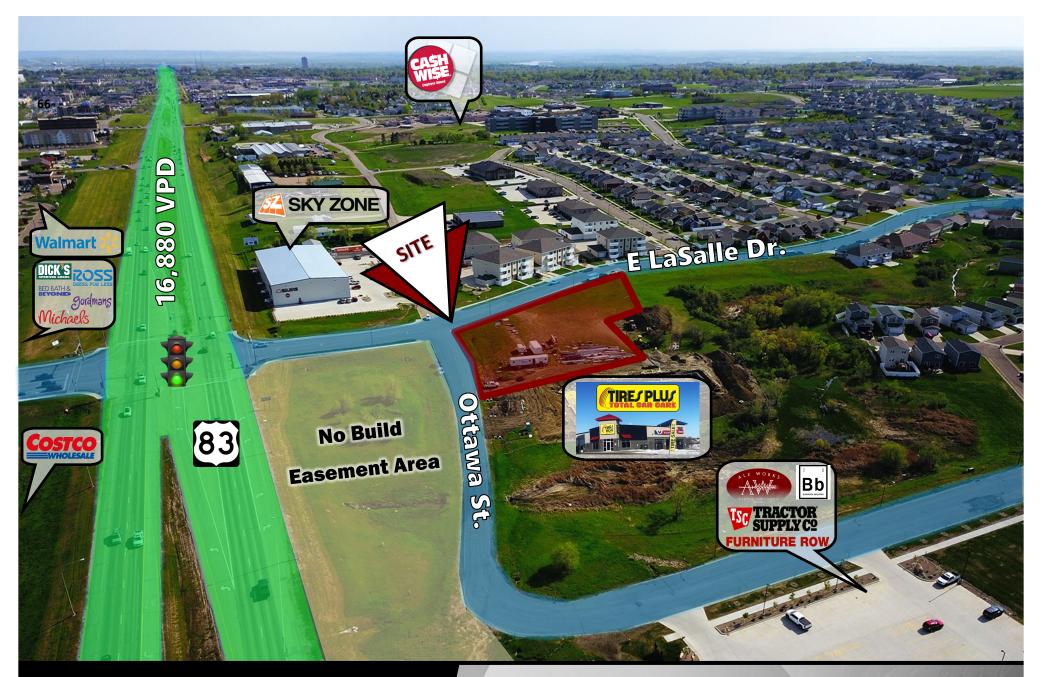

## **PROPERTY HIGHLIGHTS:**

- Land For Sale or Ground Lease.
- Prime for immediate development in booming North Bismarck.
- Join Major Retailors in immediate area: TSC Tractor Supply, Ale Works, Bismarck Brewing, Furniture Row, Tires Plus, Sky Zone, Caribou Coffee,

Grand Junction Subs, Pancheros, Kirkland's, Pizza Ranch, Famous Footwear, AT&T, Aspen Dental, Bed Bath & Beyond, Ross Dress for Less, Erbert & Gerbert's, Ulta Beauty, Dick's Sporting Goods, Dollar Tree, Sleep Number, The Hair District, Starion Bank, GameStop, Anytime Fitness, Pure Barre, Mackenzie River Pizza Co., Candlewood Suites, Dunn Brothers Coffee, Choice Bank, Wingate, Buffalo Wings & Rings, and Charras & Tequilla. Walmart, and CostCo!

5200 Ottawa St. & 1122 E LaSalle Dr.

For Sale: \$26 psf / \$2,400,000 Ground Lease: \$1.50 psf Build to Suit: Terms Negotiable

92,206 sf / 2.12 Acres

Taylor Daniel | Vice PresidentCommercial Realtor®Taylor@DanielCompanies.com