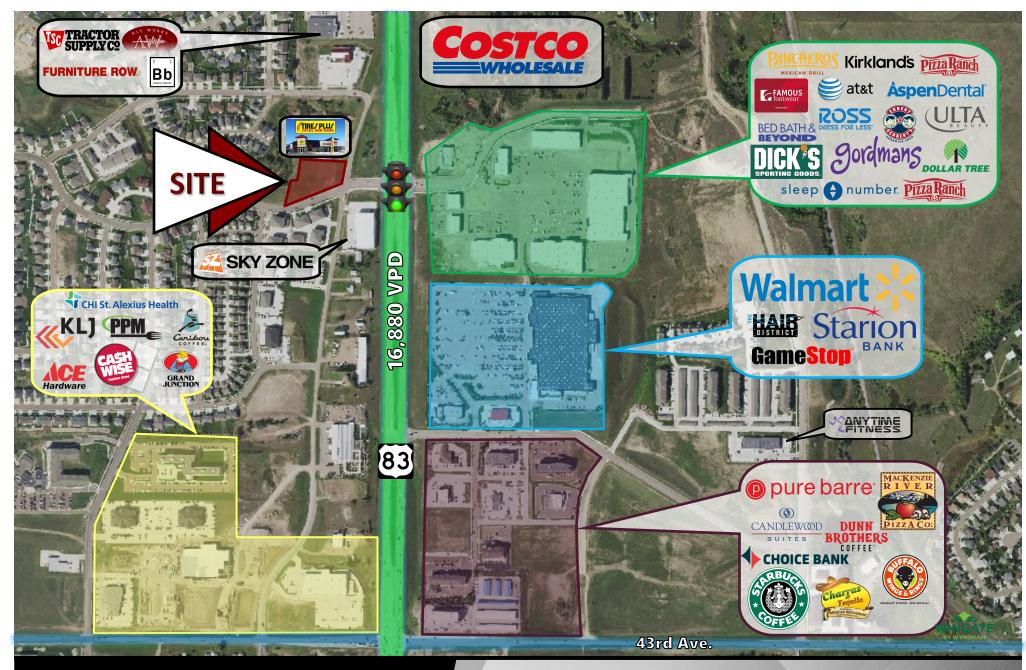

## **PROPERTY HIGHLIGHTS:**

- Land For Sale or Ground Lease.
- Prime for immediate development in booming North Bismarck.
- Join Major Retailors in immediate area: TSC Tractor Supply, Ale Works, Bismarck Brewing, Furniture Row, Tires Plus, Sky Zone, Caribou Coffee,

Grand Junction Subs, Pancheros, Kirkland's, Pizza Ranch, Famous Footwear, AT&T, Aspen Dental, Bed Bath & Beyond, Ross Dress for Less, Erbert & Gerbert's, Ulta Beauty, Dick's Sporting Goods, Dollar Tree, Sleep Number, The Hair District, Starion Bank, GameStop, Anytime Fitness, Pure Barre, Mackenzie River Pizza Co., Candlewood Suites, Dunn Brothers Coffee, Choice Bank, Wingate, Buffalo Wings & Rings, and Charras & Tequilla. Walmart, and CostCo!