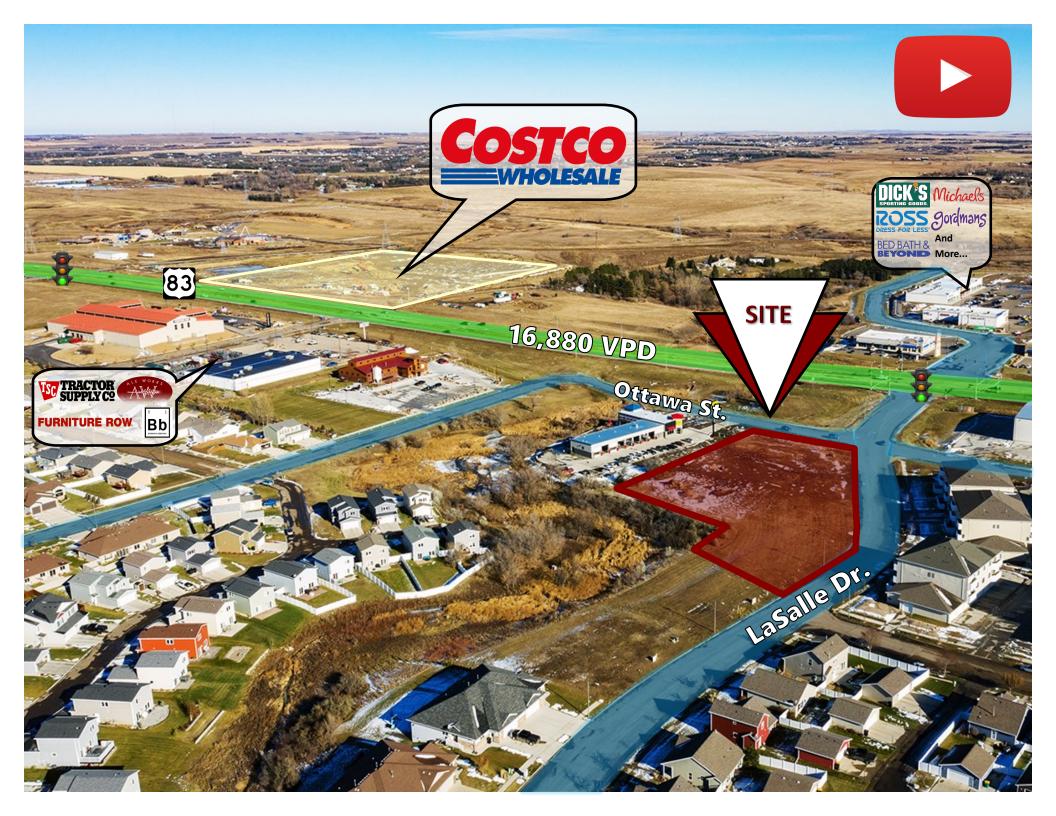

## **PROPERTY HIGHLIGHTS:**

- Land For Sale or Ground Lease.
- Prime for immediate development in booming North Bismarck.
- Join Major Retailors in immediate area: TSC Tractor Supply, Ale Works, Bismarck Brewing, Furniture Row, Tires Plus, Sky Zone, Caribou Coffee,

5200 Ottawa St. & 1122 E LaSalle Dr.

For Sale: \$26 psf / \$2,400,000 Ground Lease: \$1.50 psf Build to Suit: Terms Negotiable

92,206 sf / 2.12 Acres

Taylor Daniel | Vice PresidentCommercial Realtor®Taylor@DanielCompanies.com