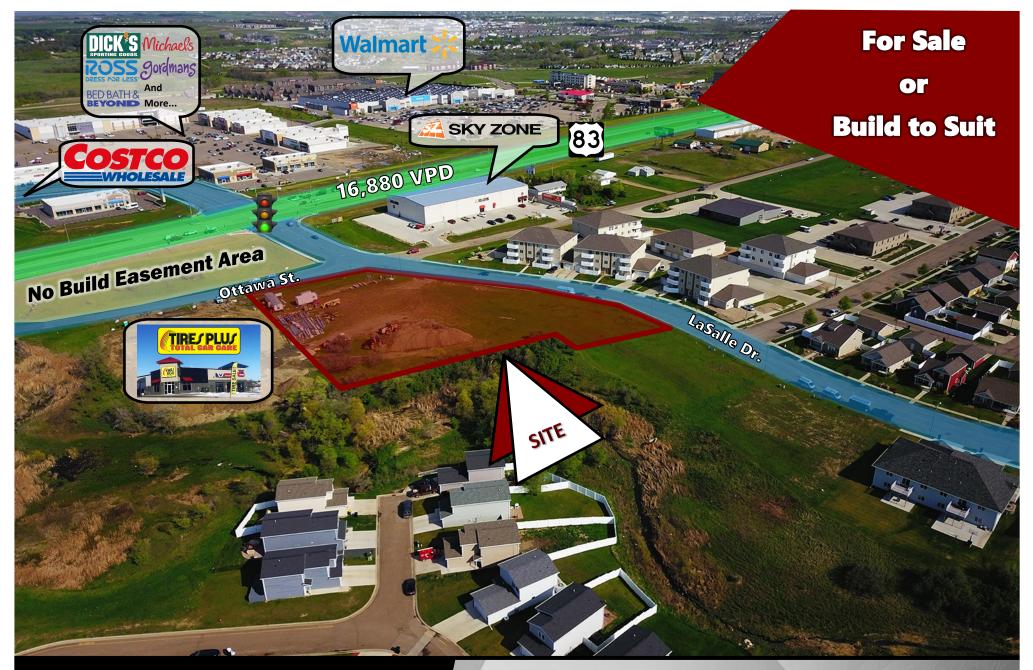

## **PROPERTY HIGHLIGHTS:**

- Land For Sale or Ground Lease.
- Prime for immediate development in booming North Bismarck.
- Join Major Retailors in immediate area: TSC Tractor Supply, Ale Works, Bismarck Brewing, Furniture Row, Tires Plus, Sky Zone, Caribou Coffee,

Grand Junction Subs, Pancheros, Kirkland's, Pizza Ranch, Famous Footwear, AT&T, Aspen Dental, Bed Bath & Beyond, Ross Dress for Less, Erbert & Gerbert's, Ulta Beauty, Dick's Sporting Goods, Dollar Tree, Sleep Number, The Hair District, Starion Bank, GameStop, Anytime Fitness, Pure Barre, Mackenzie River Pizza Co., Candlewood Suites, Dunn Brothers Coffee, Choice Bank, Wingate, Buffalo Wings & Rings, and Charras & Tequilla. Walmart, and CostCo!

5200 Ottawa St. & 1122 E LaSalle Dr.

For Sale: \$26 psf / \$2,400,000 Ground Lease: \$1.50 psf Build to Suit: Terms Negotiable

92,206 sf / 2.12 Acres

Taylor Daniel | Vice PresidentCommercial Realtor®Taylor@DanielCompanies.com