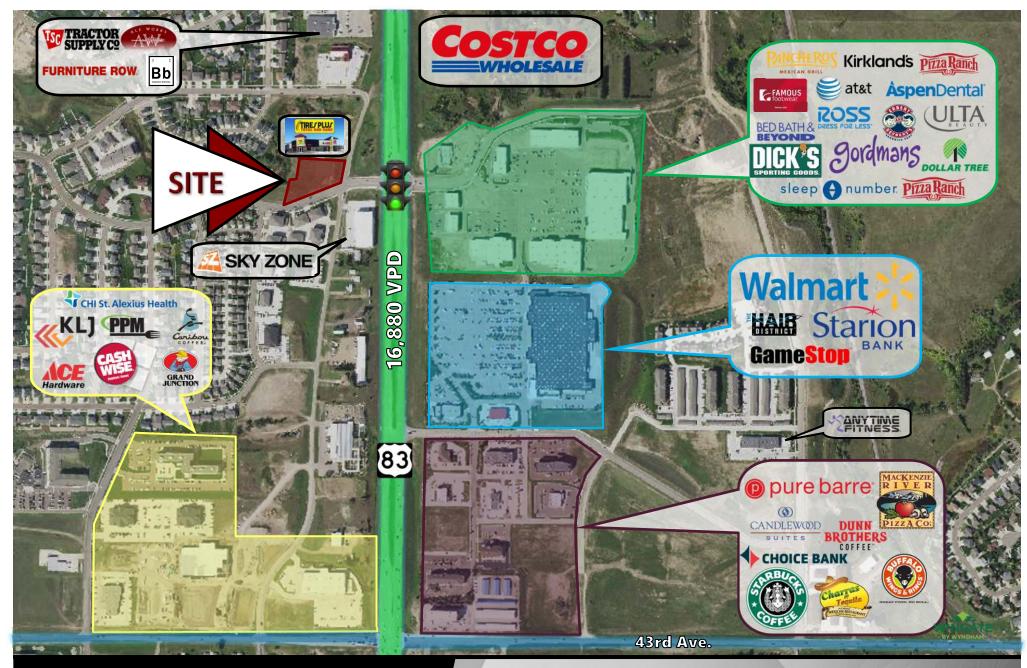

### **PROPERTY HIGHLIGHTS:**

- Land For Sale or Ground Lease.
- Prime for immediate development in booming North Bismarck.
- Join Major Retailors in immediate area: TSC Tractor Supply, Ale Works, Bismarck Brewing, Furniture Row, Tires Plus, Sky Zone, Caribou Coffee,

Grand Junction Subs, Pancheros, Kirkland's, Pizza Ranch, Famous Footwear, AT&T, Aspen Dental, Bed Bath & Beyond, Ross Dress for Less, Erbert & Gerbert's, Ulta Beauty, Dick's Sporting Goods, Gordmans, Dollar Tree, Sleep Number, Walmart, The Hair District, Starion Bank, GameStop, Anytime Fitness, Pure Barre, Mackenzie River Pizza Co., Candlewood Suites, Dunn Brothers Coffee, Choice Bank, Wingate, Buffalo Wings & Rings, and Charras & Tequilla.

5200 Ottawa St. & 1122 E LaSalle Dr.

For Sale: \$22.75 psf / \$2,098,000 Ground Lease: \$1.50 psf

92,206 sf / 2.12 Acres