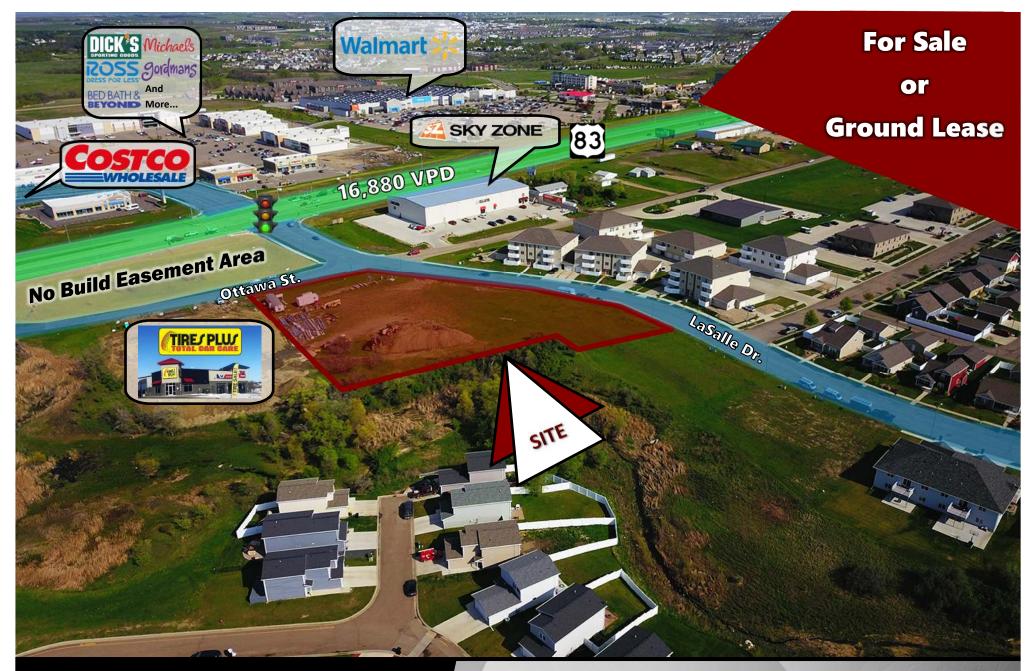

### **PROPERTY HIGHLIGHTS:**

- Land For Sale or Ground Lease.
- Prime for immediate development in booming North Bismarck.
- Join Major Retailors in immediate area: TSC Tractor Supply, Ale Works, Bismarck Brewing, Furniture Row, Tires Plus, Sky Zone, Caribou Coffee,

Grand Junction Subs, Pancheros, Kirkland's, Pizza Ranch, Famous Footwear, AT&T, Aspen Dental, Bed Bath & Beyond, Ross Dress for Less, Erbert & Gerbert's, Ulta Beauty, Dick's Sporting Goods, Gordmans, Dollar Tree, Sleep Number, Walmart, The Hair District, Starion Bank, GameStop, Anytime Fitness, Pure Barre, Mackenzie River Pizza Co., Candlewood Suites, Dunn Brothers Coffee, Choice Bank, Wingate, Buffalo Wings & Rings, and Charras & Tequilla.

5200 Ottawa St. & 1122 E LaSalle Dr.

For Sale: \$22.75 psf / \$2,098,000 Ground Lease: \$1.50 psf

92,206 sf / 2.12 Acres