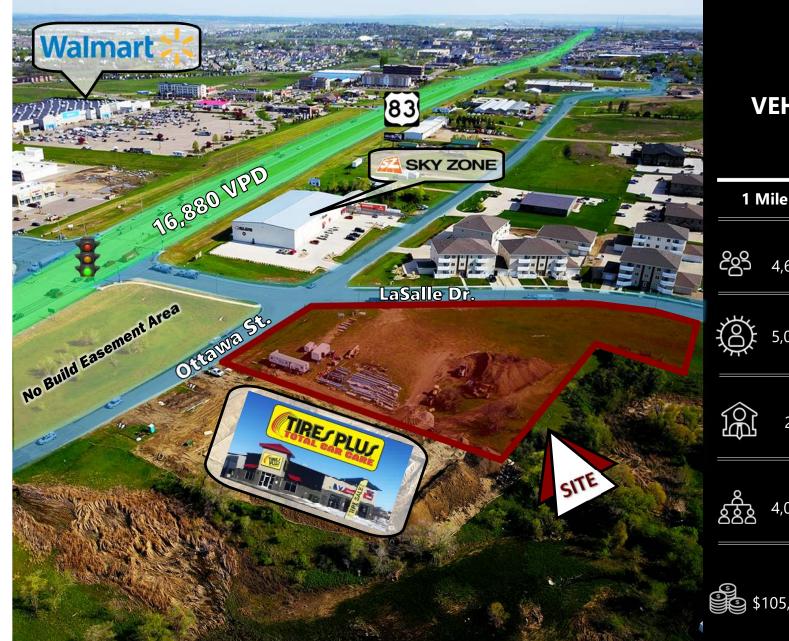

# **VEHICLES PER DAY**

16,880

| 1 Mile             |        | 3 Miles  | 5 Miles  |
|--------------------|--------|----------|----------|
| 2021 POPULATION    |        |          |          |
| දිදුදු             | 4,624  | 40,103   | 75,476   |
| DAYTIME POPULATION |        |          |          |
| Ø                  | 5,032  | 38,373   | 85,065   |
| BUSINESSES         |        |          |          |
| Î                  | 273    | 1,577    | 4,240    |
| EMPLOYEES          |        |          |          |
| රිසිස              | 4,096  | 23,331   | 65,679   |
| HOUSEHOLD INCOME   |        |          |          |
| \$1                | 05,399 | \$95,314 | \$87,006 |

5200 Ottawa St. & 1122 E LaSalle Dr.

For Sale: \$22.75 psf / \$2,098,000 Ground Lease: \$1.50 psf

92,206 sf / 2.12 Acres