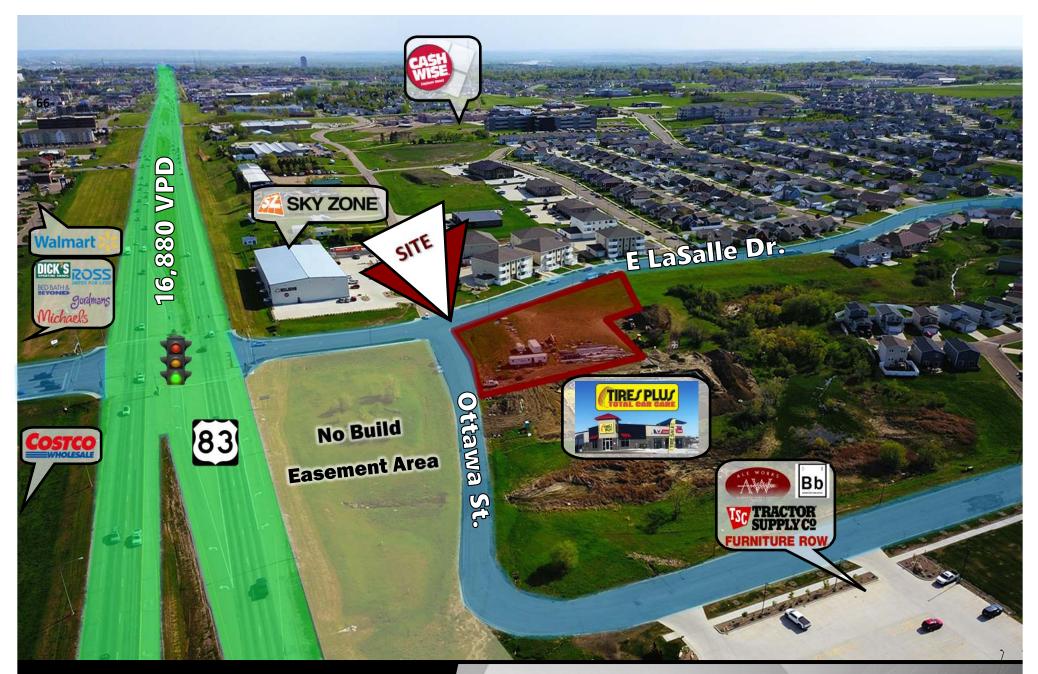

### **PROPERTY HIGHLIGHTS:**

- Land For Sale or Ground Lease.
- Prime for immediate development in booming North Bismarck.
- Join Major Retailors in immediate area: TSC Tractor Supply, Ale Works, Bismarck Brewing, Furniture Row, Tires Plus, Sky Zone, Caribou Coffee,

Grand Junction Subs, Pancheros, Kirkland's, Pizza Ranch, Famous Footwear, AT&T, Aspen Dental, Bed Bath & Beyond, Ross Dress for Less, Erbert & Gerbert's, Ulta Beauty, Dick's Sporting Goods, Gordmans, Dollar Tree, Sleep Number, Walmart, The Hair District, Starion Bank, GameStop, Anytime Fitness, Pure Barre, Mackenzie River Pizza Co., Candlewood Suites, Dunn Brothers Coffee, Choice Bank, Wingate, Buffalo Wings & Rings, and Charras & Tequilla.

5200 Ottawa St. & 1122 E LaSalle Dr.

For Sale: \$22.75 psf / \$2,098,000 Ground Lease: \$1.50 psf

92,206 sf / 2.12 Acres