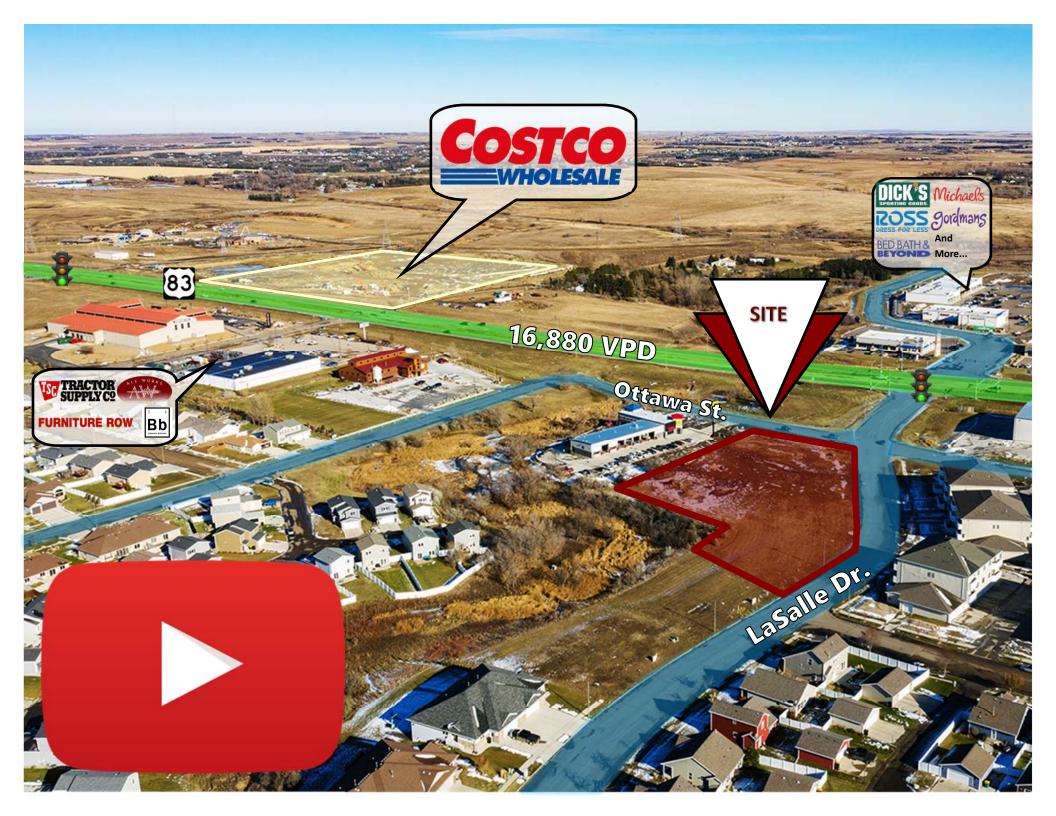

### **PROPERTY HIGHLIGHTS:**

- Land For Sale or Ground Lease.
- Prime for immediate development in booming North Bismarck.
- Join Major Retailors in immediate area: TSC Tractor Supply, Ale Works, Bismarck Brewing, Furniture Row, Tires Plus, Sky Zone, Caribou Coffee,

Grand Junction Subs, Pancheros, Kirkland's, Pizza Ranch, Famous Footwear, AT&T, Aspen Dental, Bed Bath & Beyond, Ross Dress for Less, Erbert & Gerbert's, Ulta Beauty, Dick's Sporting Goods, Gordmans, Dollar Tree, Sleep Number, Walmart, The Hair District, Starion Bank, GameStop, Anytime Fitness, Pure Barre, Mackenzie River Pizza Co., Candlewood Suites, Dunn Brothers Coffee, Choice Bank, Wingate, Buffalo Wings & Rings, and Charras & Tequilla.

5200 Ottawa St. & 1122 E LaSalle Dr.

For Sale: \$22.75 psf / \$2,098,000 Ground Lease: \$1.50 psf

92,206 sf / 2.12 Acres