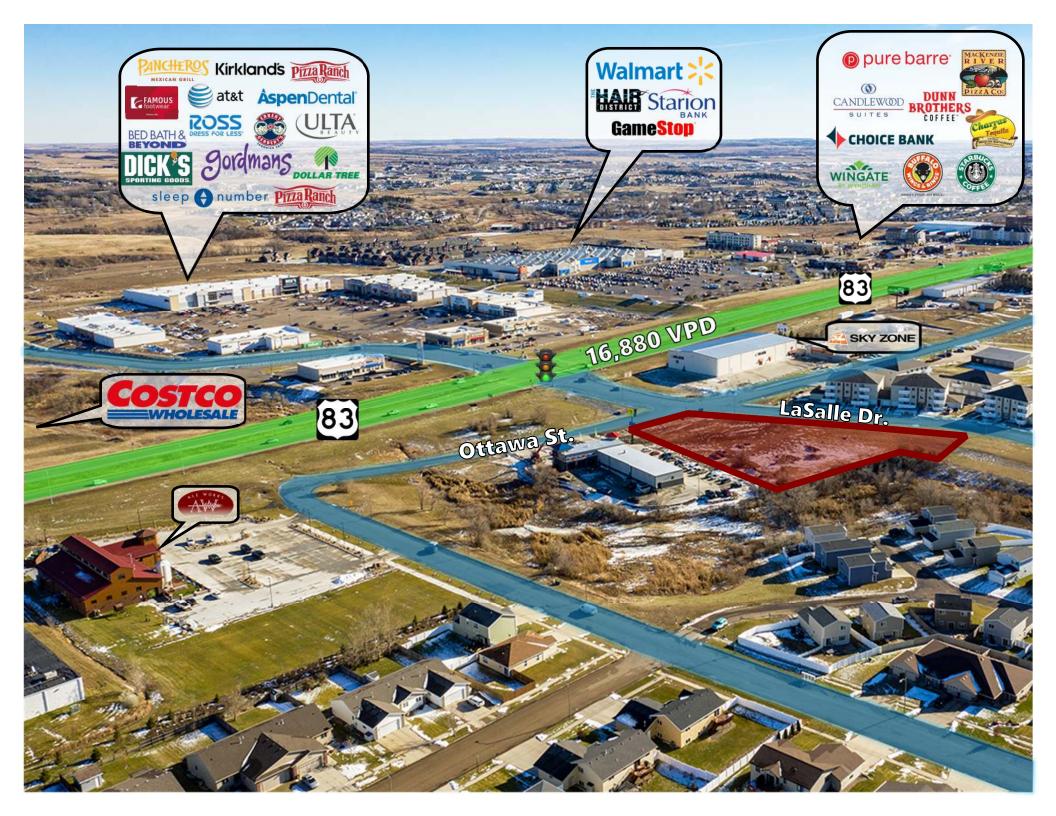

### **PROPERTY HIGHLIGHTS:**

- Land For Sale or Ground Lease.
- Prime for immediate development in booming North Bismarck.
- Join Major Retailors in immediate area: TSC Tractor Supply, Ale Works, Bismarck Brewing, Furniture Row, Tires Plus, Sky Zone, Caribou Coffee,

Grand Junction Subs, Pancheros, Kirkland's, Pizza Ranch, Famous Footwear, AT&T, Aspen Dental, Bed Bath & Beyond, Ross Dress for Less, Erbert & Gerbert's, Ulta Beauty, Dick's Sporting Goods, Gordmans, Dollar Tree, Sleep Number, Walmart, The Hair District, Starion Bank, GameStop, Anytime Fitness, Pure Barre, Mackenzie River Pizza Co., Candlewood Suites, Dunn Brothers Coffee, Choice Bank, Wingate, Buffalo Wings & Rings, and Charras & Tequilla.

5200 Ottawa St. & 1122 E LaSalle Dr.

For Sale: \$22.75 psf / \$2,098,000 Ground Lease: \$1.50 psf

92,206 sf / 2.12 Acres