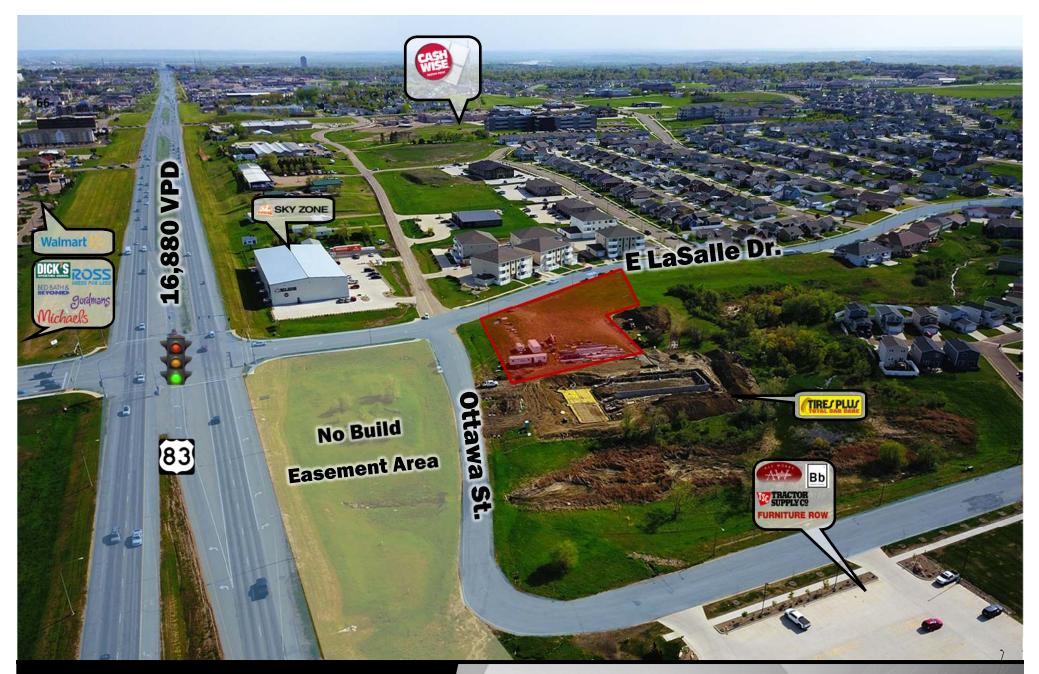

## LEASE HIGHLIGHTS:

- Ground lease or Build to Suit
- Prime for immediate development
- Join Major retailors in immediate area: TSC Tractor Supply, Ale Works, Bismarck Brewing, Furniture Row, Tires Plus, Sky Zone, CHI St. Alexius Health Urgent Care, KLJ, Power Plate Meals, Caribou Coffee, Ace Hardware, Cash Wise Foods, Grand Junction Subs, Pancheros, Kirkland's, Pizza Ranch, Famous Footwear, AT&T, Aspen Dental, Bed Bath & Beyond, Ross Dress for Less, Erbert & Gerbert's, Ulta Beauty, Dick's Sporting Goods, Gordmans, Dollar Tree, Sleep Number, Walmart, The Hair District, Starion Bank, GameStop, Anytime Fitness, Pure Barre, Mackenzie River Pizza Co., Candlewood Suites, Dunn Brothers Coffee, Choice Bank, Wingate, Buffalo Wings & Rings, and Charras & Tequila.

5200 Ottawa St. & 1122 E LaSalle Dr.

\$1.50 psf Ground Lease Build to Suit negotiable

92,206 sf / 2.12 Acres

Taylor Daniel | Vice PresidentCommercial Realtor®Taylor@DanielCompanies.com

Bill Daniel | President CCIM, Broker Bill@DanielCompanies.com