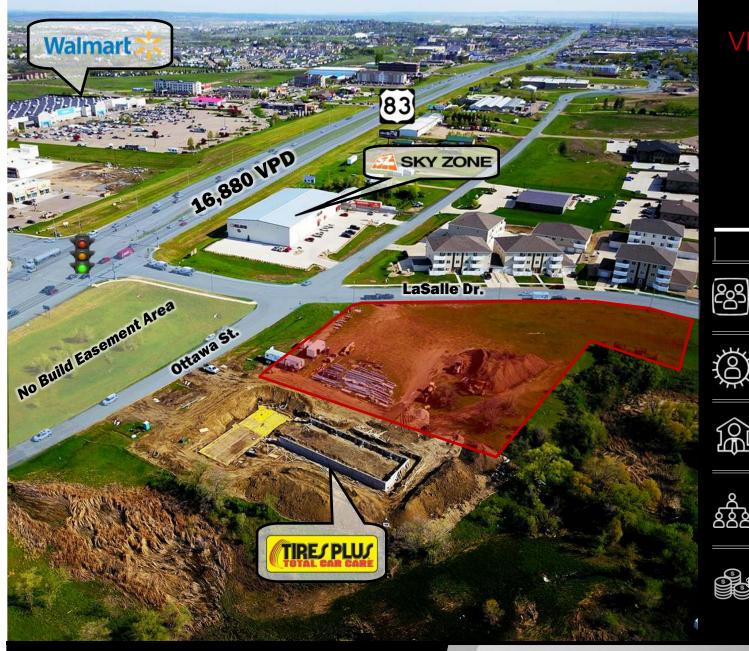

## LEASE HIGHLIGHTS:

- Ground lease or Build to Suit
- Prime for immediate development
- Join Major retailors in immediate area: TSC Tractor Supply, Ale Works, Bismarck Brewing, Furniture Row, Tires Plus, Sky Zone, CHI St. Alexius Health Urgent Care, KLJ, Power Plate Meals, Caribou Coffee, Ace Hardware, Cash Wise Foods, Grand Junction Subs, Pancheros, Kirkland's, Pizza Ranch, Famous Footwear, AT&T, Aspen Dental, Bed Bath & Beyond, Ross Dress for Less, Erbert & Gerbert's, Ulta Beauty, Dick's Sporting Goods, Gordmans, Dollar Tree, Sleep Number, Walmart, The Hair District, Starion Bank, GameStop, Anytime Fitness, Pure Barre, Mackenzie River Pizza Co., Candlewood Suites, Dunn Brothers Coffee, Choice Bank, Wingate, Buffalo Wings & Rings, and Charras & Tequila.

5200 Ottawa St. & 1122 E LaSalle Dr.

\$1.50 psf Ground Lease Build to Suit negotiable

92,206 sf / 2.12 Acres

Taylor Daniel | Vice PresidentCommercial Realtor®Taylor@DanielCompanies.com

Bill Daniel | President CCIM, Broker Bill@DanielCompanies.com