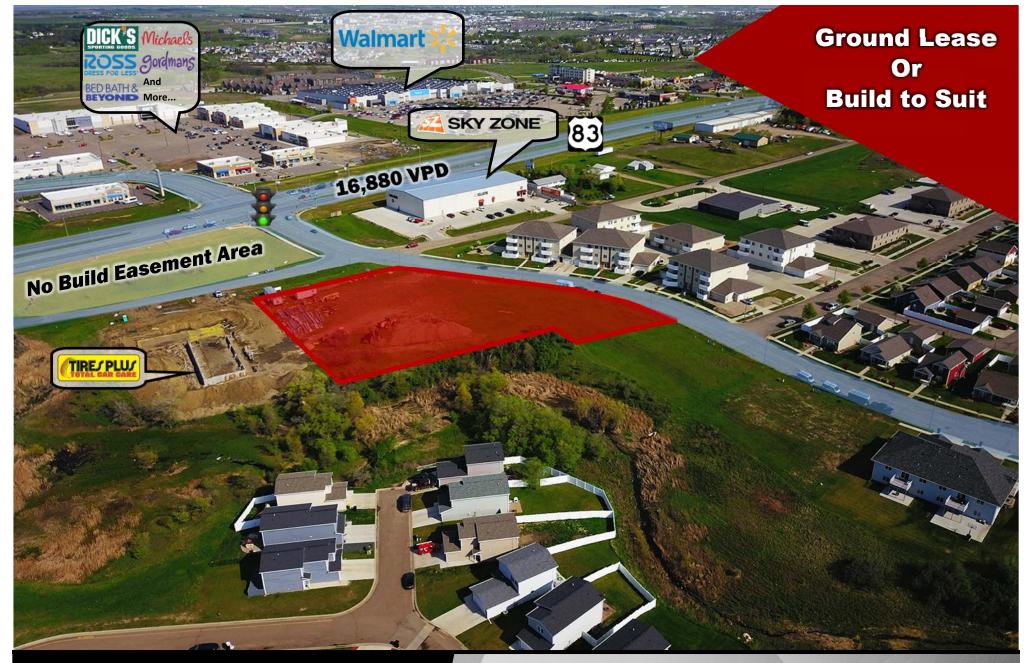

## LEASE HIGHLIGHTS:

- Ground lease or Build to Suit
- Prime for immediate development
- Join Major retailors in immediate area: TSC Tractor Supply, Ale Works, Bismarck Brewing, Furniture Row, Tires Plus, Sky Zone, CHI St. Alexius Health Urgent Care, KLJ, Power Plate Meals, Caribou Coffee, Ace Hardware, Cash Wise Foods, Grand Junction Subs, Pancheros, Kirkland's, Pizza Ranch, Famous Footwear, AT&T, Aspen Dental, Bed Bath & Beyond, Ross Dress for Less, Erbert & Gerbert's, Ulta Beauty, Dick's Sporting Goods, Gordmans, Dollar Tree, Sleep Number, Walmart, The Hair District, Starion Bank, GameStop, Anytime Fitness, Pure Barre, Mackenzie River Pizza Co., Candlewood Suites, Dunn Brothers Coffee, Choice Bank, Wingate, Buffalo Wings & Rings, and Charras & Tequila.

5200 Ottawa St. & 1122 E LaSalle Dr.

\$1.50 psf Ground Lease Build to Suit negotiable

92,206 sf / 2.12 Acres

Taylor Daniel | Vice PresidentCommercial Realtor®Taylor@DanielCompanies.com

Bill Daniel | President CCIM, Broker Bill@DanielCompanies.com