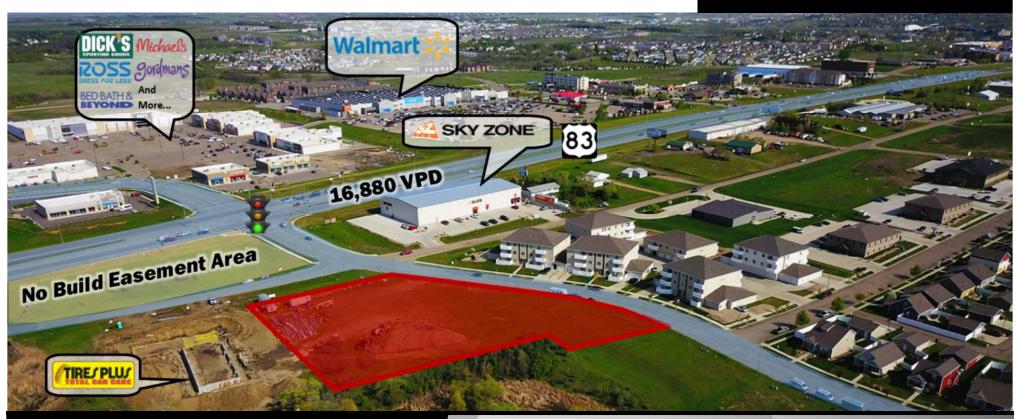

## LEASE HIGHLIGHTS:

- Ground lease or Build to Suit
- Prime for immediate development
- Join Major retailors in immediate area: TSC Tractor Supply, Ale Works, Bismarck Brewing, Furniture Row, Tires Plus, Sky Zone, CHI St. Alexius Health Urgent Care, KLJ, Power Plate Meals, Caribou Coffee, Ace Hardware, Cash Wise Foods, Grand Junction Subs, Pancheros, Kirkland's, Pizza Ranch, Famous Footwear, AT&T, Aspen Dental, Bed Bath & Beyond, Ross Dress for Less, Erbert & Gerbert's, Ulta Beauty, Dick's Sporting Goods, Gordmans, Dollar Tree, Sleep Number, Walmart, The Hair District, Starion Bank, GameStop, Anytime Fitness, Pure Barre, Mackenzie River Pizza Co., Candlewood Suites, Dunn Brothers Coffee, Choice Bank, Wingate, Buffalo Wings & Rings, and Charras & Tequila.

5200 Ottawa St. & 1122 E LaSalle Dr.

\$1.50 psf Ground Lease Build to Suit negotiable

92,206 sf / 2.12 Acres

Taylor Daniel | Vice PresidentCommercial Realtor®Taylor@DanielCompanies.com

Bill Daniel | President CCIM, Broker Bill@DanielCompanies.com