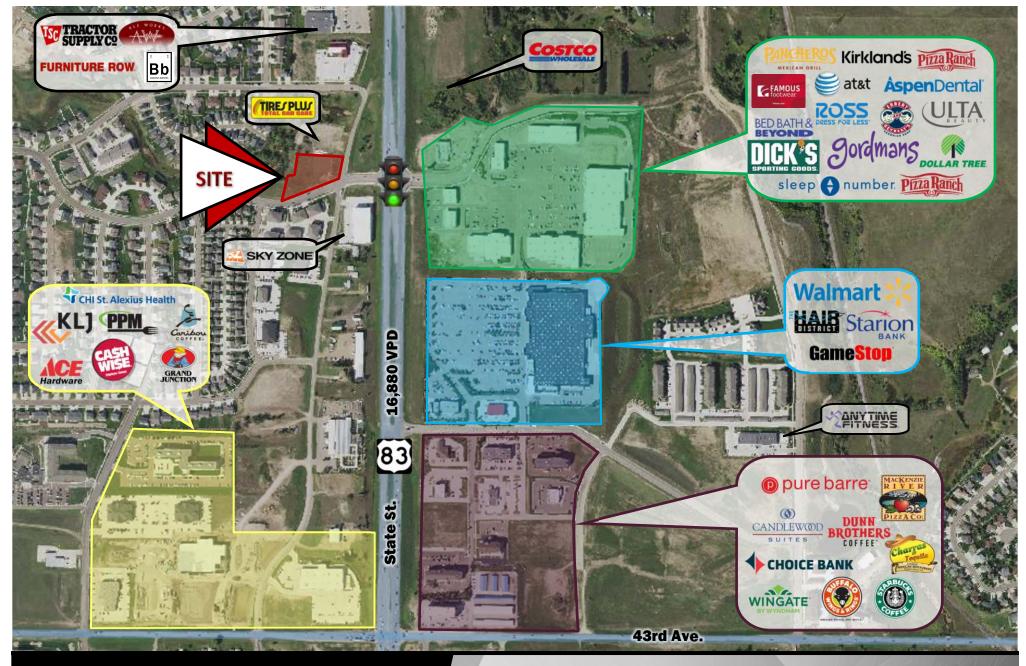

## LEASE HIGHLIGHTS:

- Ground lease or Build to Suit
- Prime for immediate development
- Join Major retailors in immediate area: TSC Tractor Supply, Ale Works, Bismarck Brewing, Furniture Row, Tires Plus, Sky Zone, CHI St. Alexius Health Urgent Care, KLJ, Power Plate Meals, Caribou Coffee, Ace Hardware, Cash Wise Foods, Grand Junction Subs, Pancheros, Kirkland's, Pizza Ranch, Famous Footwear, AT&T, Aspen Dental, Bed Bath & Beyond, Ross Dress for Less, Erbert & Gerbert's, Ulta Beauty, Dick's Sporting Goods, Gordmans, Dollar Tree, Sleep Number, Walmart, The Hair District, Starion Bank, GameStop, Anytime Fitness, Pure Barre, Mackenzie River Pizza Co., Candlewood Suites, Dunn Brothers Coffee, Choice Bank, Wingate, Buffalo Wings & Rings, and Charras & Tequila.

5200 Ottawa St. & 1122 E LaSalle Dr.

\$1.50 psf Ground Lease Build to Suit negotiable

92,206 sf / 2.12 Acres

Taylor Daniel | Vice PresidentCommercial Realtor®Taylor@DanielCompanies.com

Bill Daniel | President CCIM, Broker Bill@DanielCompanies.com