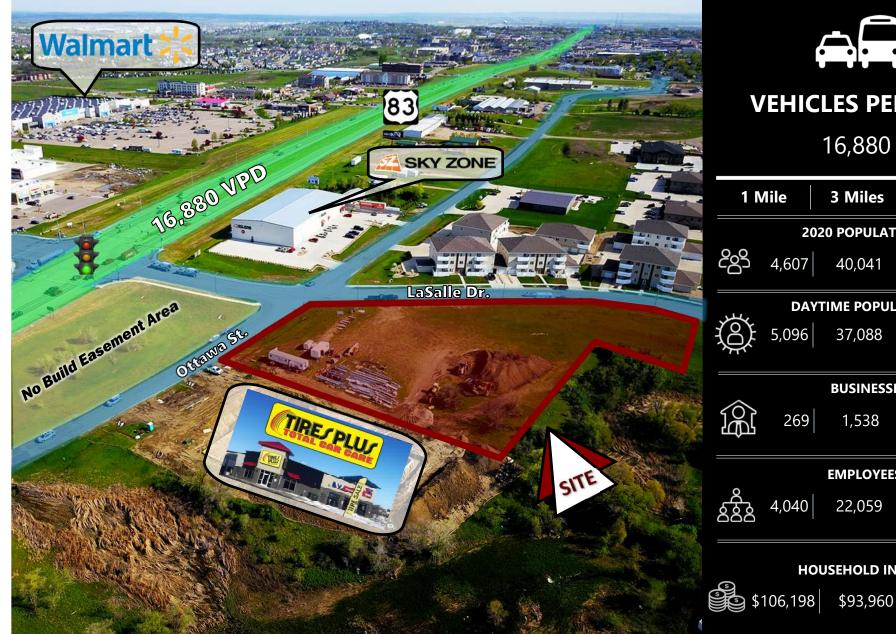

## **VEHICLES PER DAY**

16,880

| 1 Mile             |       | 3 Miles | 5 Miles |
|--------------------|-------|---------|---------|
| 2020 POPULATION    |       |         |         |
| උදුදු              | 4,607 | 40,041  | 75,582  |
| DAYTIME POPULATION |       |         |         |
|                    | 5,096 | 37,088  | 86,384  |
| BUSINESSES         |       |         |         |
|                    | 269   | 1,538   | 4,284   |
| EMPLOYEES          |       |         |         |
| 888                | 4,040 | 22,059  | 62,967  |
| HOUSEHOLD INCOME   |       |         |         |

## **PROPERTY HIGHLIGHTS:**

- Land For Sale or Ground Lease.
- Prime for immediate development in booming North Bismarck.
- Join Major Retailors in immediate area: TSC Tractor Supply, Ale Works, Bismarck Brewing, Furniture Row, Tires Plus, Sky Zone, Caribou Coffee, Grand Junction Subs, Pancheros, Kirkland's, Pizza Ranch, Famous Footwear, AT&T, Aspen Dental, Bed Bath & Beyond, Ross Dress for Less, Erbert & Gerbert's, Ulta Beauty, Dick's Sporting Goods, Gordmans, Dollar Tree, Sleep Number, Walmart, The Hair District, Starion Bank, GameStop, Anytime Fitness, Pure Barre, Mackenzie River Pizza Co., Candlewood Suites, Dunn Brothers Coffee, Choice Bank, Wingate, Buffalo Wings & Rings, and Charras & Teguilla.

5200 Ottawa St. & 1122 E LaSalle Dr.

For Sale: \$22.75 psf / \$2,098,000 Ground Lease: \$1.50 psf

92,206 sf / 2.12 Acres

Taylor Daniel | Vice President Commercial Realtor® Taylor@DanielCompanies.com Bill Daniel | President CCIM, Broker Bill@DanielCompanies.com