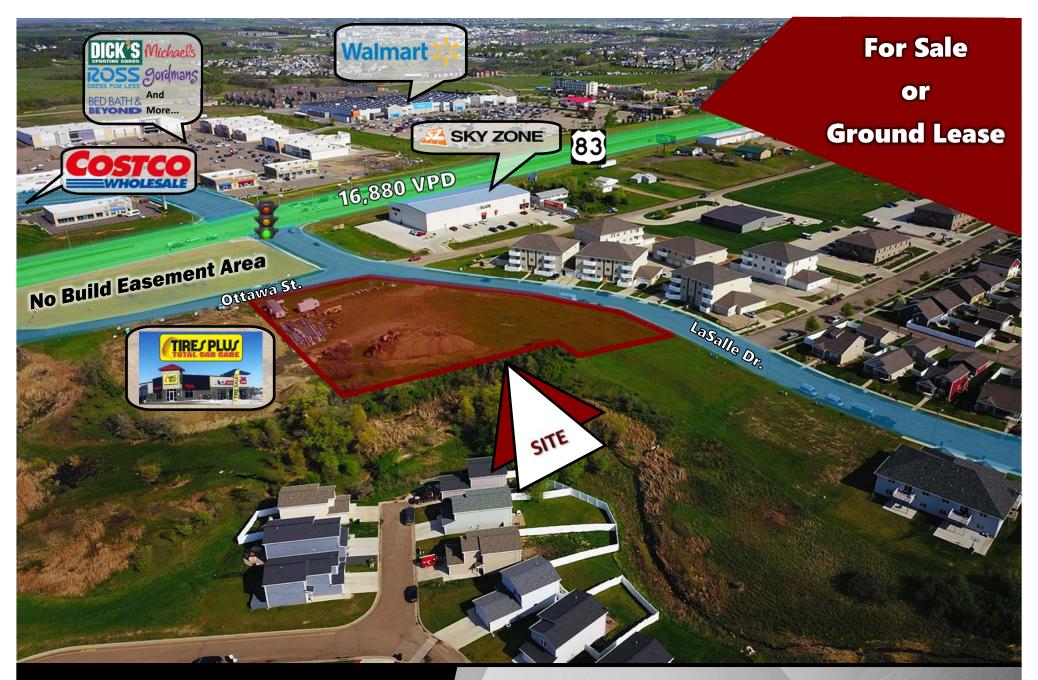

## **PROPERTY HIGHLIGHTS:**

- Land For Sale or Ground Lease.
- Prime for immediate development in booming North Bismarck.
- Join Major Retailors in immediate area: TSC Tractor Supply, Ale Works, Bismarck Brewing, Furniture Row, Tires Plus, Sky Zone, Caribou Coffee, Grand Junction Subs, Pancheros, Kirkland's, Pizza Ranch, Famous Footwear, AT&T, Aspen Dental, Bed Bath & Beyond, Ross Dress for Less, Erbert & Gerbert's, Ulta Beauty, Dick's Sporting Goods, Gordmans, Dollar Tree, Sleep Number, Walmart, The Hair District, Starion Bank, GameStop, Anytime Fitness, Pure Barre, Mackenzie River Pizza Co., Candlewood Suites, Dunn Brothers Coffee, Choice Bank, Wingate, Buffalo Wings & Rings, and Charras & Teguilla.

5200 Ottawa St. & 1122 E LaSalle Dr.

For Sale: \$22.75 psf / \$2,098,000 Ground Lease: \$1.50 psf

92,206 sf / 2.12 Acres

Taylor Daniel | Vice President Commercial Realtor® Taylor@DanielCompanies.com Bill Daniel | President CCIM, Broker Bill@DanielCompanies.com