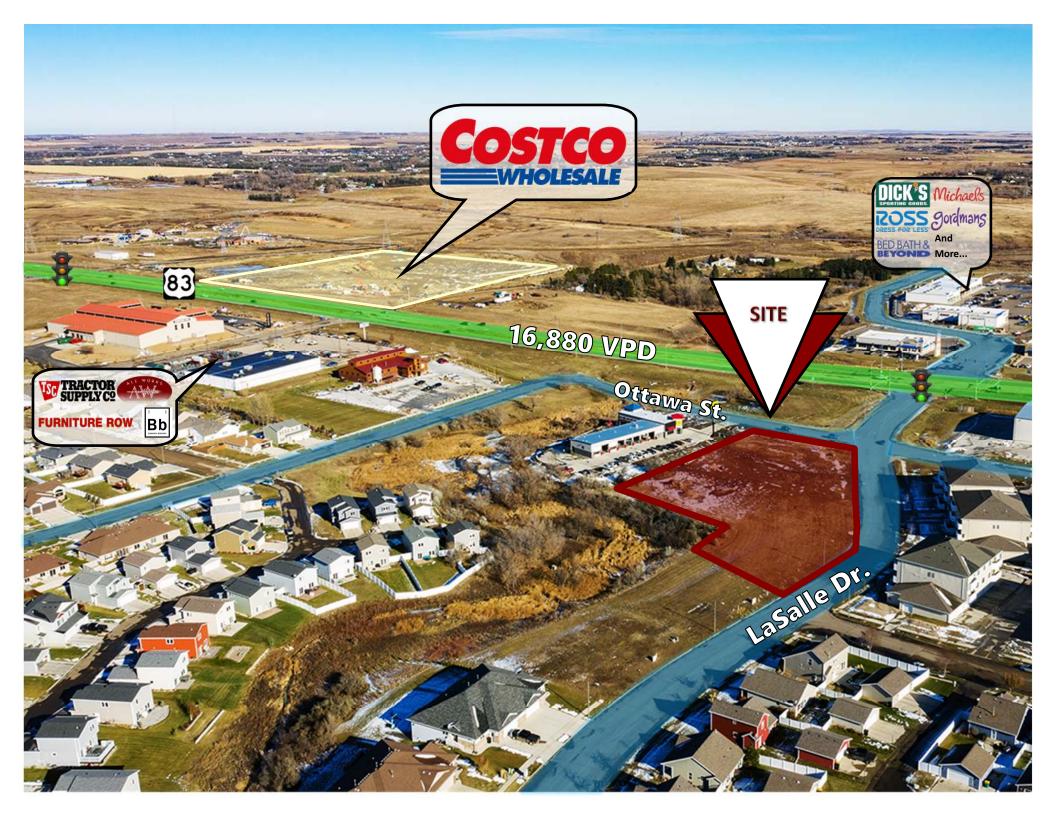

## **PROPERTY HIGHLIGHTS:**

- Land For Sale or Ground Lease.
- Prime for immediate development in booming North Bismarck.
- Join Major Retailors in immediate area: TSC Tractor Supply, Ale Works, Bismarck Brewing, Furniture Row, Tires Plus, Sky Zone, Caribou Coffee, Grand Junction Subs, Pancheros, Kirkland's, Pizza Ranch, Famous Footwear, AT&T, Aspen Dental, Bed Bath & Beyond, Ross Dress for Less, Erbert & Gerbert's, Ulta Beauty, Dick's Sporting Goods, Gordmans, Dollar Tree, Sleep Number, Walmart, The Hair District, Starion Bank, GameStop, Anytime Fitness, Pure Barre, Mackenzie River Pizza Co., Candlewood Suites, Dunn Brothers Coffee, Choice Bank, Wingate, Buffalo Wings & Rings, and Charras & Teguilla.

5200 Ottawa St. & 1122 E LaSalle Dr.

For Sale: \$22.75 psf / \$2,098,000 Ground Lease: \$1.50 psf

92,206 sf / 2.12 Acres

Taylor Daniel | Vice President Commercial Realtor® Taylor@DanielCompanies.com Bill Daniel | President CCIM, Broker Bill@DanielCompanies.com