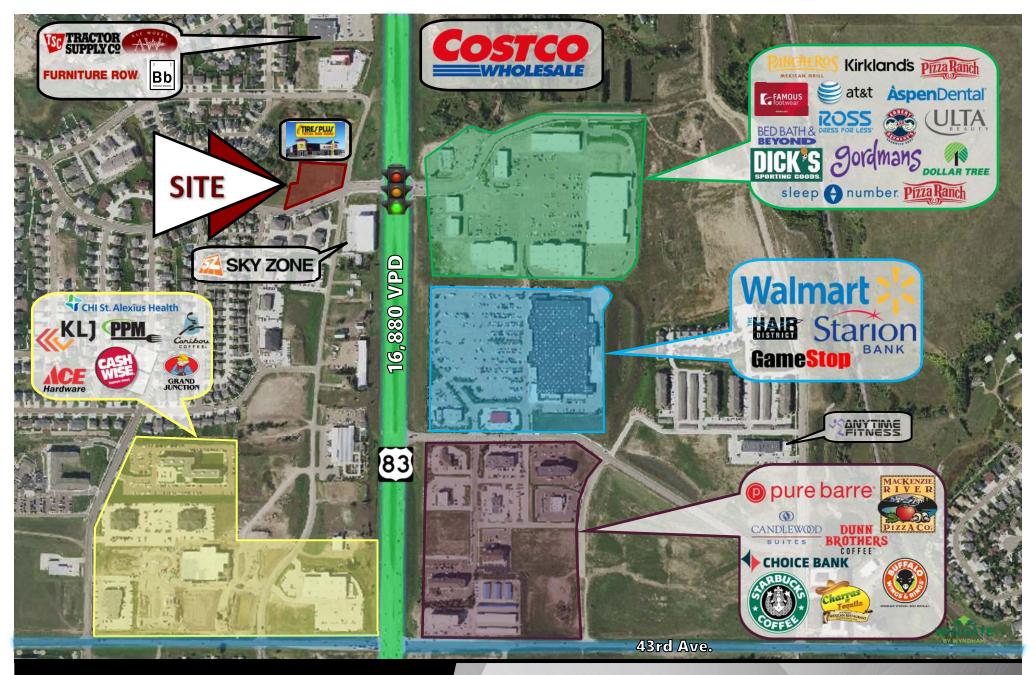

## **PROPERTY HIGHLIGHTS:**

- Land For Sale or Ground Lease.
- Prime for immediate development in booming North Bismarck.
- Join Major Retailors in immediate area: TSC Tractor Supply, Ale Works, Bismarck Brewing, Furniture Row, Tires Plus, Sky Zone, Caribou Coffee, Grand Junction Subs, Pancheros, Kirkland's, Pizza Ranch, Famous Footwear, AT&T, Aspen Dental, Bed Bath & Beyond, Ross Dress for Less, Erbert & Gerbert's, Ulta Beauty, Dick's Sporting Goods, Gordmans, Dollar Tree, Sleep Number, Walmart, The Hair District, Starion Bank, GameStop, Anytime Fitness, Pure Barre, Mackenzie River Pizza Co., Candlewood Suites, Dunn Brothers Coffee, Choice Bank, Wingate, Buffalo Wings & Rings, and Charras & Teguilla.

5200 Ottawa St. & 1122 E LaSalle Dr.

For Sale: \$22.75 psf / \$2,098,000 Ground Lease: \$1.50 psf

92,206 sf / 2.12 Acres

Taylor Daniel | Vice President Commercial Realtor® Taylor@DanielCompanies.com Bill Daniel | President CCIM, Broker Bill@DanielCompanies.com