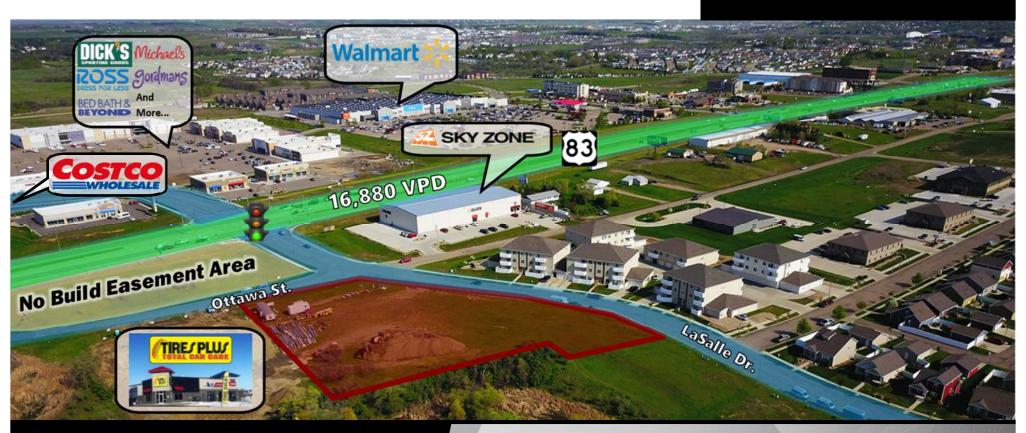

## **PROPERTY HIGHLIGHTS:**

- Land For Sale or Ground Lease.
- Prime for immediate development in booming North Bismarck.
- Join Major Retailors in immediate area: TSC Tractor Supply, Ale Works, Bismarck Brewing, Furniture Row, Tires Plus, Sky Zone, Caribou Coffee, Grand Junction Subs, Pancheros, Kirkland's, Pizza Ranch, Famous Footwear, AT&T, Aspen Dental, Bed Bath & Beyond, Ross Dress for Less, Erbert & Gerbert's, Ulta Beauty, Dick's Sporting Goods, Gordmans, Dollar Tree, Sleep Number, Walmart, The Hair District, Starion Bank, GameStop, Anytime Fitness, Pure Barre, Mackenzie River Pizza Co., Candlewood Suites, Dunn Brothers Coffee, Choice Bank, Wingate, Buffalo Wings & Rings, and Charras & Teguilla.

5200 Ottawa St. & 1122 E LaSalle Dr.

For Sale: \$22.75 psf / \$2,098,000 Ground Lease: \$1.50 psf

92,206 sf / 2.12 Acres

Taylor Daniel | Vice President Commercial Realtor® Taylor@DanielCompanies.com Bill Daniel | President CCIM, Broker Bill@DanielCompanies.com