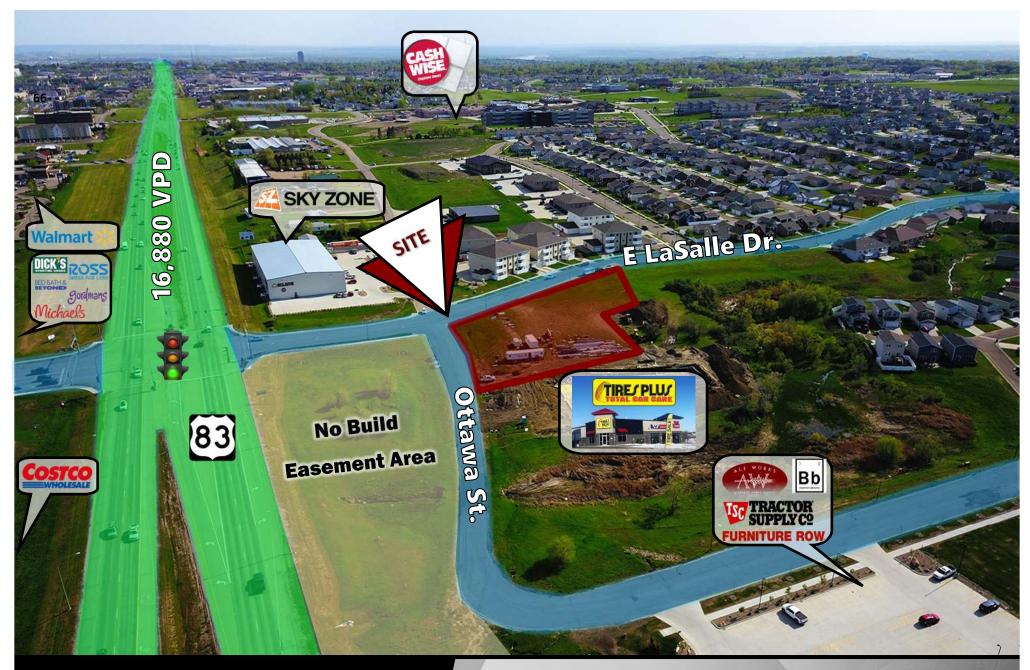

## **PROPERTY HIGHLIGHTS:**

- Land For Sale or Ground Lease.
- Prime for immediate development in booming North Bismarck.
- Join Major Retailors in immediate area: TSC Tractor Supply, Ale Works, Bismarck Brewing, Furniture Row, Tires Plus, Sky Zone, Caribou Coffee, Grand Junction Subs, Pancheros, Kirkland's, Pizza Ranch, Famous Footwear, AT&T, Aspen Dental, Bed Bath & Beyond, Ross Dress for Less, Erbert & Gerbert's, Ulta Beauty, Dick's Sporting Goods, Gordmans, Dollar Tree, Sleep Number, Walmart, The Hair District, Starion Bank, GameStop, Anytime Fitness, Pure Barre, Mackenzie River Pizza Co., Candlewood Suites, Dunn Brothers Coffee, Choice Bank, Wingate, Buffalo Wings & Rings, and Charras & Teguilla.

5200 Ottawa St. & 1122 E LaSalle Dr.

For Sale: \$22.75 psf / \$2,098,000 Ground Lease: \$1.50 psf

92,206 sf / 2.12 Acres

Taylor Daniel | Vice President Commercial Realtor® Taylor@DanielCompanies.com Bill Daniel | President CCIM, Broker Bill@DanielCompanies.com