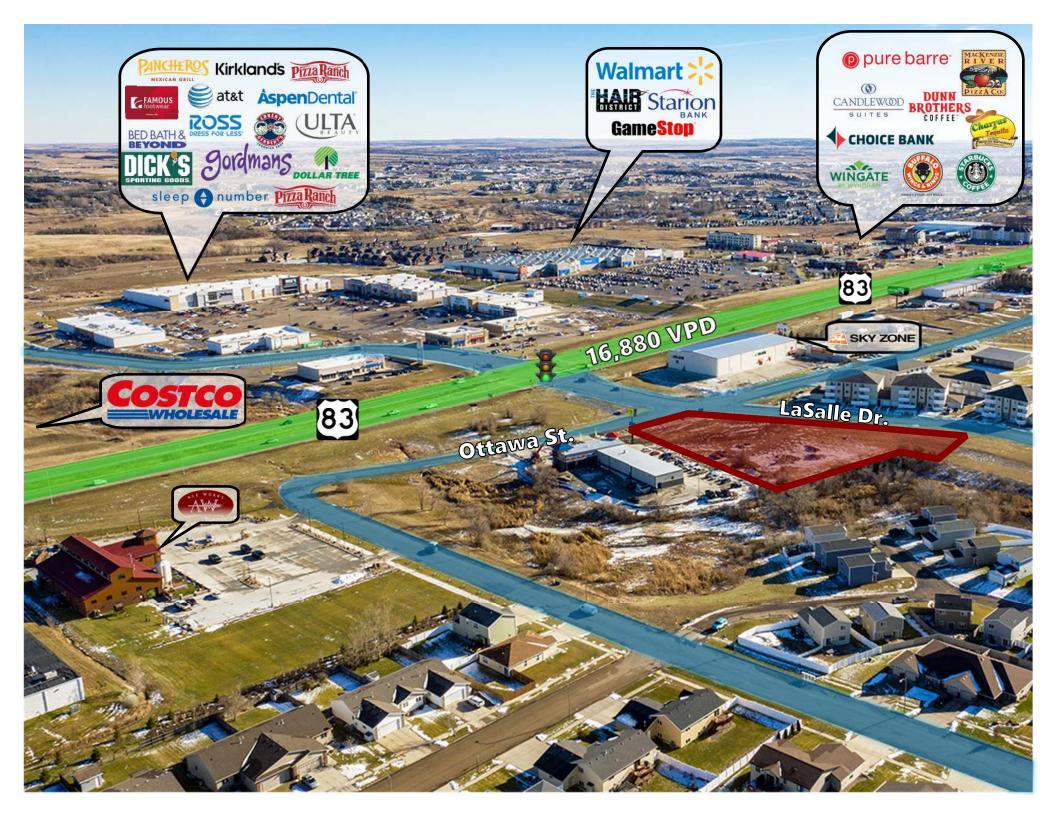

## **PROPERTY HIGHLIGHTS:**

- Land For Sale or Ground Lease.
- Prime for immediate development in booming North Bismarck.
- Join Major Retailors in immediate area: TSC Tractor Supply, Ale Works, Bismarck Brewing, Furniture Row, Tires Plus, Sky Zone, Caribou Coffee, Grand Junction Subs, Pancheros, Kirkland's, Pizza Ranch, Famous Footwear, AT&T, Aspen Dental, Bed Bath & Beyond, Ross Dress for Less, Erbert & Gerbert's, Ulta Beauty, Dick's Sporting Goods, Gordmans, Dollar Tree, Sleep Number, Walmart, The Hair District, Starion Bank, GameStop, Anytime Fitness, Pure Barre, Mackenzie River Pizza Co., Candlewood Suites, Dunn Brothers Coffee, Choice Bank, Wingate, Buffalo Wings & Rings, and Charras & Teguilla.

5200 Ottawa St. & 1122 E LaSalle Dr.

For Sale: \$22.75 psf / \$2,098,000 Ground Lease: \$1.50 psf

92,206 sf / 2.12 Acres

Taylor Daniel | Vice President Commercial Realtor® Taylor@DanielCompanies.com Bill Daniel | President CCIM, Broker Bill@DanielCompanies.com