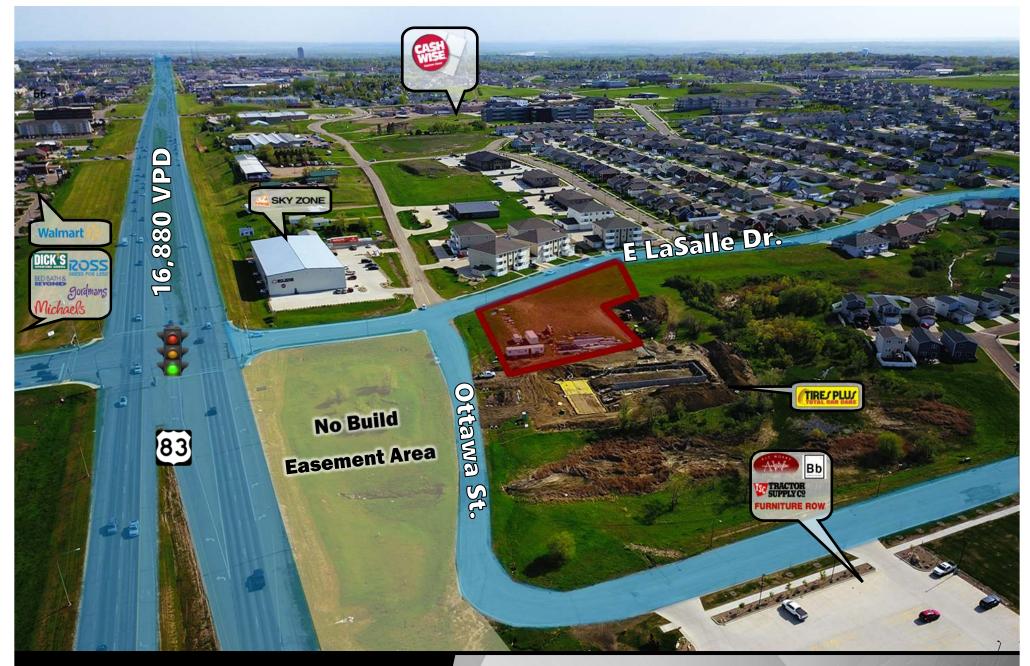

## **LEASE HIGHLIGHTS:**

- Ground lease or Build to Suit
- Prime for immediate development
- Join Major retailors in immediate area: TSC Tractor Supply, Ale Works, Bismarck Brewing, Furniture Row, Tires Plus, Sky Zone, CHI St. Alexius Health Urgent Care, KLJ, Power Plate Meals, Caribou Coffee, Ace Hardware, Cash Wise Foods, Grand Junction Subs, Pancheros, Kirkland's, Pizza Ranch, Famous Footwear, AT&T, Aspen Dental, Bed Bath & Beyond, Ross Dress for Less, Erbert & Gerbert's, Ulta Beauty, Dick's Sporting Goods, Gordmans, Dollar Tree, Sleep Number, Walmart, The Hair District, Starion Bank, GameStop, Anytime Fitness, Pure Barre, Mackenzie River Pizza Co., Candlewood Suites, Dunn Brothers Coffee, Choice Bank, Wingate, Buffalo Wings & Rings, and Charras & Tequila.

5200 Ottawa St. & 1122 E LaSalle Dr.

\$1.50 psf Ground Lease Build to Suit negotiable

92,206 sf / 2.12 Acres

Taylor Daniel | Vice President Commercial Realtor® Taylor@DanielCompanies.com Bill Daniel | President CCIM, Broker Bill@DanielCompanies.com