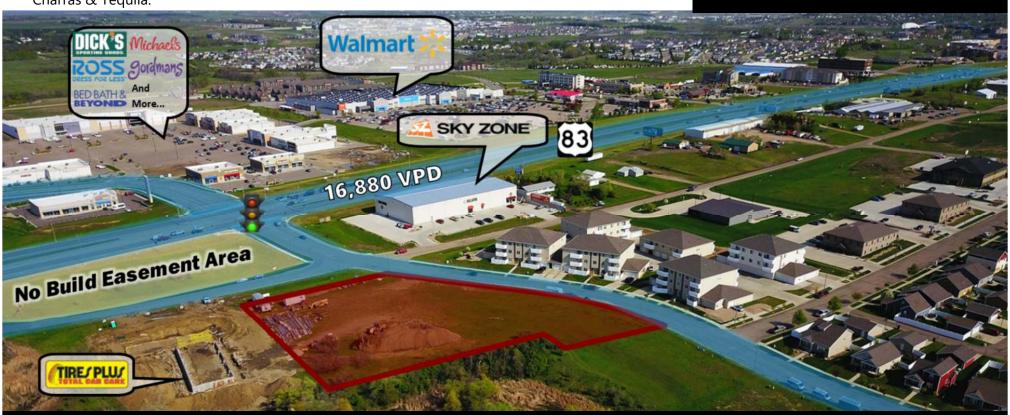

## **LEASE HIGHLIGHTS:**

- Ground lease or Build to Suit
- Prime for immediate development
- Join Major retailors in immediate area: TSC Tractor Supply, Ale Works, Bismarck Brewing, Furniture Row, Tires Plus, Sky Zone, CHI St. Alexius Health Urgent Care, KLJ, Power Plate Meals, Caribou Coffee, Ace Hardware, Cash Wise Foods, Grand Junction Subs, Pancheros, Kirkland's, Pizza Ranch, Famous Footwear, AT&T, Aspen Dental, Bed Bath & Beyond, Ross Dress for Less, Erbert & Gerbert's, Ulta Beauty, Dick's Sporting Goods, Gordmans, Dollar Tree, Sleep Number, Walmart, The Hair District, Starion Bank, GameStop, Anytime Fitness, Pure Barre, Mackenzie River Pizza Co., Candlewood Suites, Dunn Brothers Coffee, Choice Bank, Wingate, Buffalo Wings & Rings, and Charras & Tequila.

5200 Ottawa St. & 1122 E LaSalle Dr.

\$1.50 psf Ground Lease Build to Suit negotiable

92,206 sf / 2.12 Acres

Taylor Daniel | Vice President Commercial Realtor® Taylor@DanielCompanies.com Bill Daniel | President CCIM, Broker Bill@DanielCompanies.com