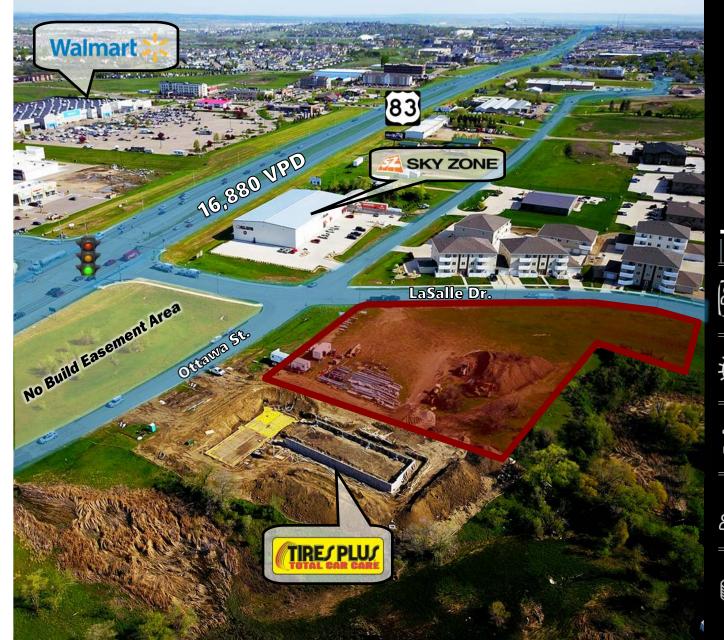

## **LEASE HIGHLIGHTS:**

- Ground lease or Build to Suit
- Prime for immediate development
- Join Major retailors in immediate area: TSC Tractor Supply, Ale Works, Bismarck Brewing, Furniture Row, Tires Plus, Sky Zone, CHI St. Alexius Health Urgent Care, KLJ, Power Plate Meals, Caribou Coffee, Ace Hardware, Cash Wise Foods, Grand Junction Subs, Pancheros, Kirkland's, Pizza Ranch, Famous Footwear, AT&T, Aspen Dental, Bed Bath & Beyond, Ross Dress for Less, Erbert & Gerbert's, Ulta Beauty, Dick's Sporting Goods, Gordmans, Dollar Tree, Sleep Number, Walmart, The Hair District, Starion Bank, GameStop, Anytime Fitness, Pure Barre, Mackenzie River Pizza Co., Candlewood Suites, Dunn Brothers Coffee, Choice Bank, Wingate, Buffalo Wings & Rings, and Charras & Tequila.

5200 Ottawa St. & 1122 E LaSalle Dr.

\$1.50 psf Ground Lease Build to Suit negotiable

92,206 sf / 2.12 Acres

Taylor Daniel | Vice President Commercial Realtor® Taylor@DanielCompanies.com Bill Daniel | President CCIM, Broker Bill@DanielCompanies.com