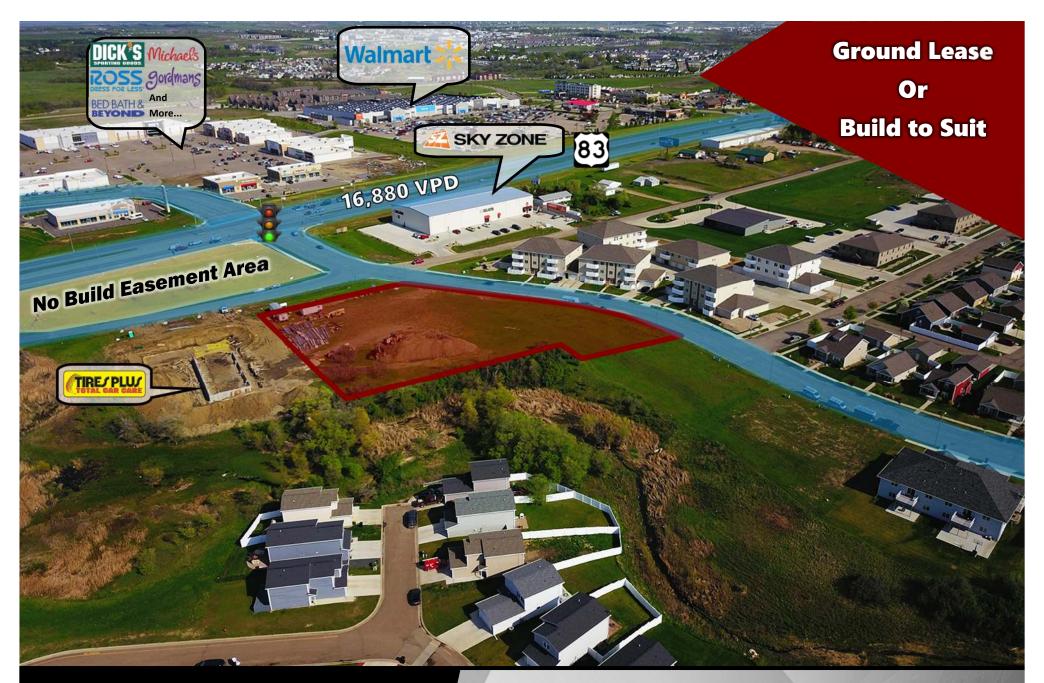

## **LEASE HIGHLIGHTS:**

- Ground lease or Build to Suit
- Prime for immediate development
- Join Major retailors in immediate area: TSC Tractor Supply, Ale Works, Bismarck Brewing, Furniture Row, Tires Plus, Sky Zone, CHI St. Alexius Health Urgent Care, KLJ, Power Plate Meals, Caribou Coffee, Ace Hardware, Cash Wise Foods, Grand Junction Subs, Pancheros, Kirkland's, Pizza Ranch, Famous Footwear, AT&T, Aspen Dental, Bed Bath & Beyond, Ross Dress for Less, Erbert & Gerbert's, Ulta Beauty, Dick's Sporting Goods, Gordmans, Dollar Tree, Sleep Number, Walmart, The Hair District, Starion Bank, GameStop, Anytime Fitness, Pure Barre, Mackenzie River Pizza Co., Candlewood Suites, Dunn Brothers Coffee, Choice Bank, Wingate, Buffalo Wings & Rings, and Charras & Tequila.

5200 Ottawa St. & 1122 E LaSalle Dr.

\$1.50 psf Ground Lease Build to Suit negotiable

92,206 sf / 2.12 Acres

Taylor Daniel | Vice President Commercial Realtor® Taylor@DanielCompanies.com Bill Daniel | President CCIM, Broker Bill@DanielCompanies.com