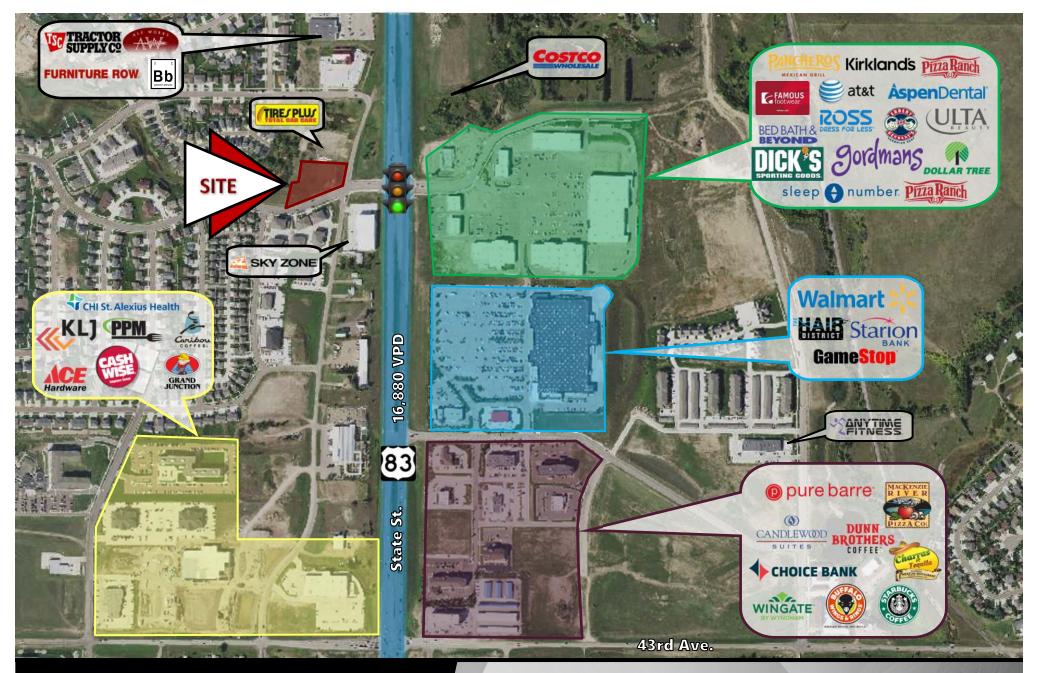

## **LEASE HIGHLIGHTS:**

- Ground lease or Build to Suit
- Prime for immediate development
- Join Major retailors in immediate area: TSC Tractor Supply, Ale Works, Bismarck Brewing, Furniture Row, Tires Plus, Sky Zone, CHI St. Alexius Health Urgent Care, KLJ, Power Plate Meals, Caribou Coffee, Ace Hardware, Cash Wise Foods, Grand Junction Subs, Pancheros, Kirkland's, Pizza Ranch, Famous Footwear, AT&T, Aspen Dental, Bed Bath & Beyond, Ross Dress for Less, Erbert & Gerbert's, Ulta Beauty, Dick's Sporting Goods, Gordmans, Dollar Tree, Sleep Number, Walmart, The Hair District, Starion Bank, GameStop, Anytime Fitness, Pure Barre, Mackenzie River Pizza Co., Candlewood Suites, Dunn Brothers Coffee, Choice Bank, Wingate, Buffalo Wings & Rings, and Charras & Tequila.