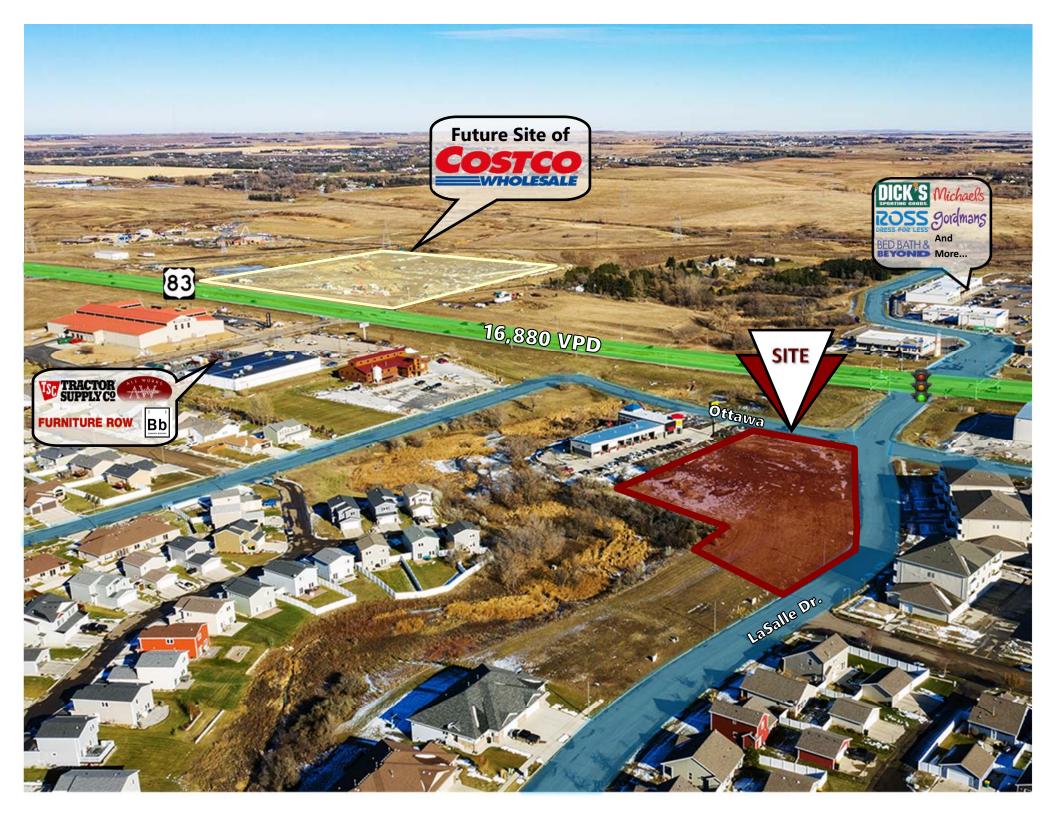

## **VEHICLES PER DAY**

16,880

1 Mile 3 Miles 5 Miles

4,607 40,041 75,582 2020 POPULATION

5,096 37,088 86,384 **DAYTIME POPULATION** 

269 1,538 4,284 **BUSINESSES** 

4,040 | 22,059 | 62,967 **EMPLOYEES** 

\$106,198 | \$93,960 | \$85,822 HOUSEHOLD INCOME

## **LEASE HIGHLIGHTS:**

- Ground lease or Build to Suit
- Prime for immediate development

5200 Ottawa St. & 1122 E LaSalle Dr.

\$1.50 psf Ground Lease Build to Suit negotiable

92,206 sf / 2.12 Acres

Taylor Daniel | Vice President Commercial Realtor® Taylor@DanielCompanies.com Bill Daniel | President CCIM, Broker Bill@DanielCompanies.com