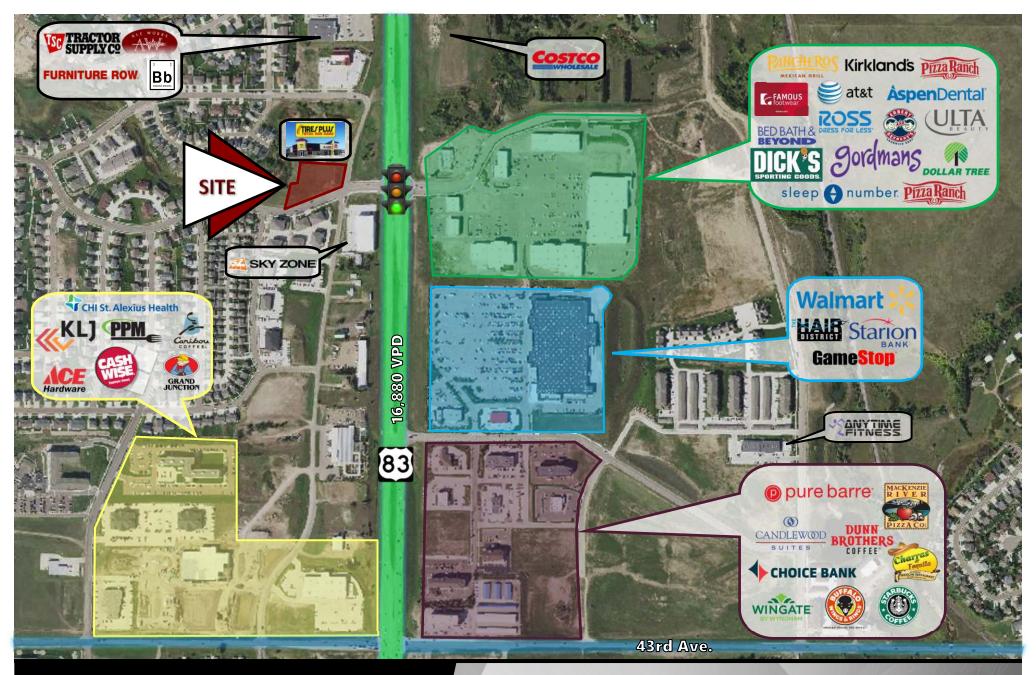

## **VEHICLES PER DAY**

16,880

1 Mile 3 Miles 5 Miles

4,607 40,041 75,582 2020 POPULATION

5,096 37,088 86,384 **DAYTIME POPULATION** 

269 1,538 4,284 **BUSINESSES** 

4,040 | 22,059 | 62,967 **EMPLOYEES** 

\$106,198 | \$93,960 | \$85,822 HOUSEHOLD INCOME

## **LEASE HIGHLIGHTS:**

- Ground lease or Build to Suit
- Prime for immediate development

5200 Ottawa St. & 1122 E LaSalle Dr.

\$1.50 psf Ground Lease Build to Suit negotiable

92,206 sf / 2.12 Acres

Taylor Daniel | Vice President Commercial Realtor® Taylor@DanielCompanies.com Bill Daniel | President CCIM, Broker Bill@DanielCompanies.com