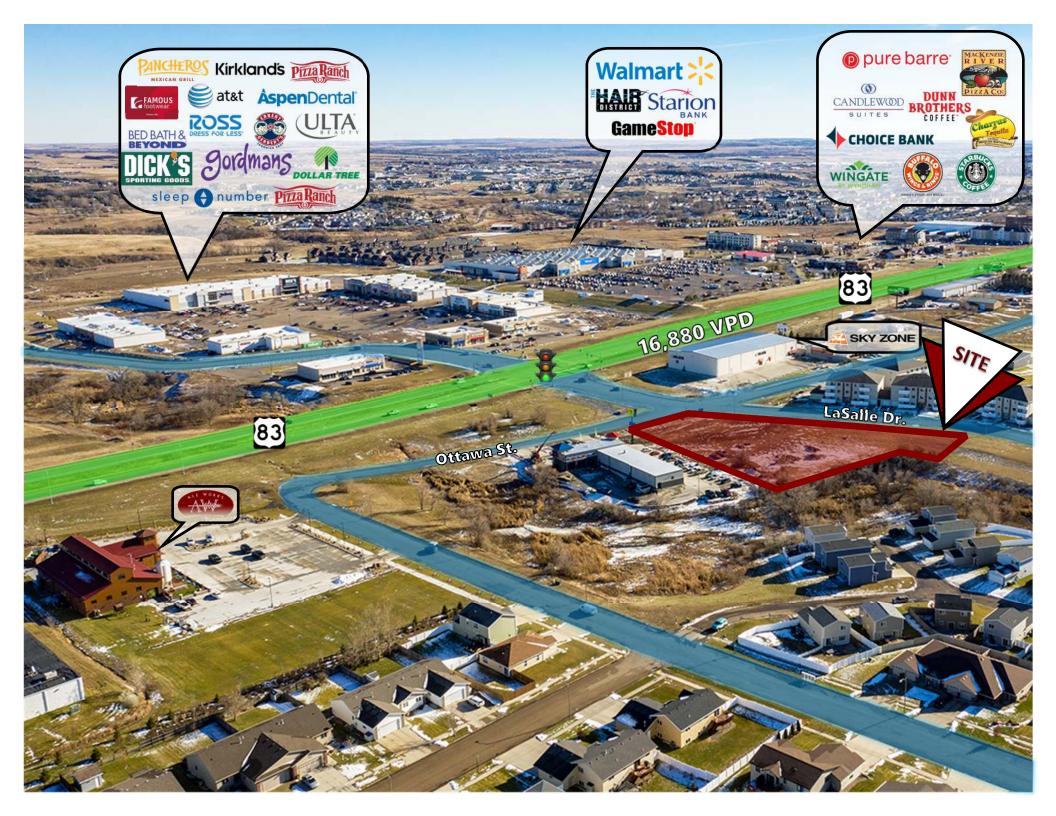

## **VEHICLES PER DAY**

16,880

1 Mile 3 Miles 5 Miles

4,607 40,041 75,582 2020 POPULATION

5,096 37,088 86,384 **DAYTIME POPULATION** 

269 1,538 4,284 **BUSINESSES** 

4,040 | 22,059 | 62,967 **EMPLOYEES** 

\$106,198 | \$93,960 | \$85,822 HOUSEHOLD INCOME

## **LEASE HIGHLIGHTS:**

- Ground lease or Build to Suit
- Prime for immediate development

5200 Ottawa St. & 1122 E LaSalle Dr.

\$1.50 psf Ground Lease Build to Suit negotiable

92,206 sf / 2.12 Acres

Taylor Daniel | Vice President Commercial Realtor® Taylor@DanielCompanies.com Bill Daniel | President CCIM, Broker Bill@DanielCompanies.com