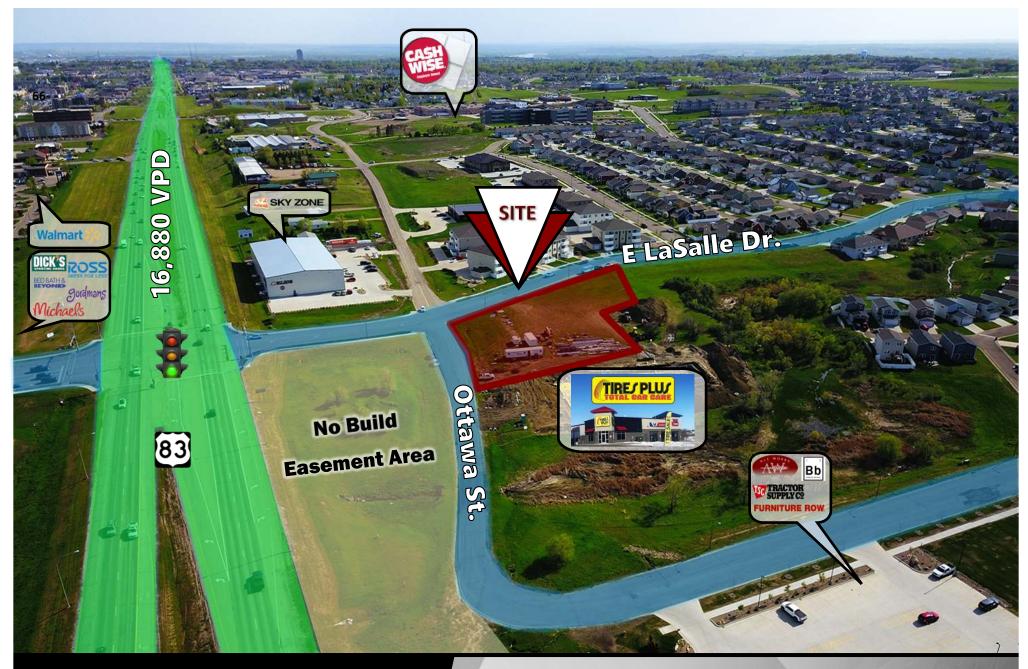

## **VEHICLES PER DAY**

16,880

1 Mile 3 Miles 5 Miles

4,607 40,041 75,582 2020 POPULATION

5,096 37,088 86,384 **DAYTIME POPULATION** 

269 1,538 4,284 **BUSINESSES** 

4,040 | 22,059 | 62,967 **EMPLOYEES** 

\$106,198 | \$93,960 | \$85,822 HOUSEHOLD INCOME

## **LEASE HIGHLIGHTS:**

- Ground lease or Build to Suit
- Prime for immediate development

5200 Ottawa St. & 1122 E LaSalle Dr.

\$1.50 psf Ground Lease Build to Suit negotiable

92,206 sf / 2.12 Acres

Taylor Daniel | Vice President Commercial Realtor® Taylor@DanielCompanies.com Bill Daniel | President CCIM, Broker Bill@DanielCompanies.com