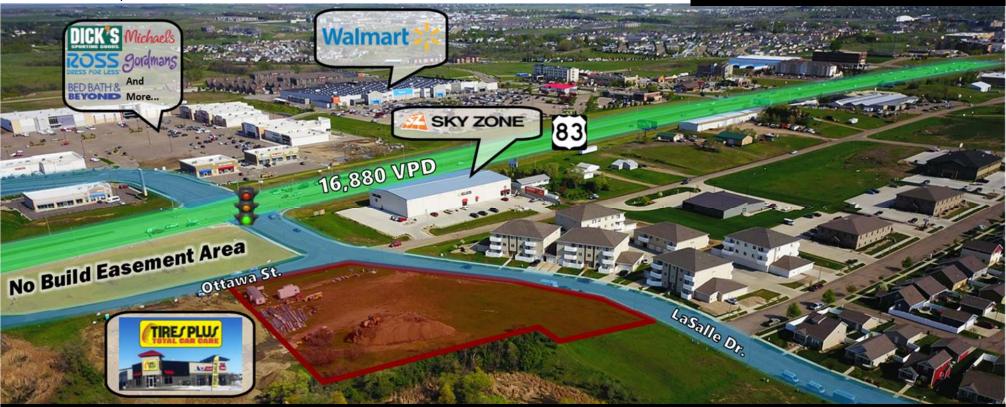

## **VEHICLES PER DAY**

16,880

1 Mile 3 Miles 5 Miles

4,607 40,041 75,582 2020 POPULATION

5,096 37,088 86,384 **DAYTIME POPULATION** 

269 1,538 4,284 **BUSINESSES** 

4,040 | 22,059 | 62,967 **EMPLOYEES** 

\$106,198 | \$93,960 | \$85,822 HOUSEHOLD INCOME

## **LEASE HIGHLIGHTS:**

- Ground lease or Build to Suit
- Prime for immediate development

5200 Ottawa St. & 1122 E LaSalle Dr.

\$1.50 psf Ground Lease Build to Suit negotiable

92,206 sf / 2.12 Acres

Taylor Daniel | Vice President Commercial Realtor® Taylor@DanielCompanies.com Bill Daniel | President CCIM, Broker Bill@DanielCompanies.com