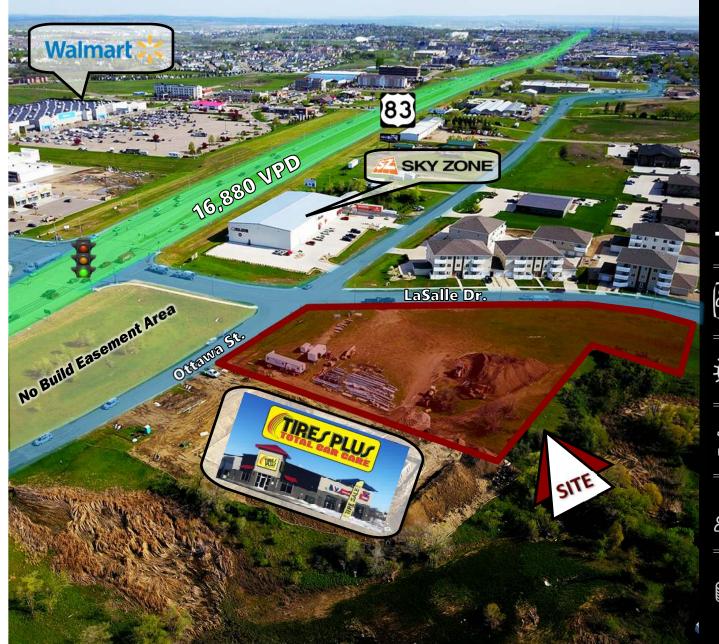

## **VEHICLES PER DAY**

16,880

1 Mile 3 Miles 5 Miles

4,607 40,041 75,582 2020 POPULATION

5,096 37,088 86,384 **DAYTIME POPULATION** 

269 1,538 4,284 **BUSINESSES** 

4,040 | 22,059 | 62,967 **EMPLOYEES** 

\$106,198 | \$93,960 | \$85,822 HOUSEHOLD INCOME

## **LEASE HIGHLIGHTS:**

- Ground lease or Build to Suit
- Prime for immediate development

5200 Ottawa St. & 1122 E LaSalle Dr.

\$1.50 psf Ground Lease Build to Suit negotiable

92,206 sf / 2.12 Acres

Taylor Daniel | Vice President Commercial Realtor® Taylor@DanielCompanies.com Bill Daniel | President CCIM, Broker Bill@DanielCompanies.com