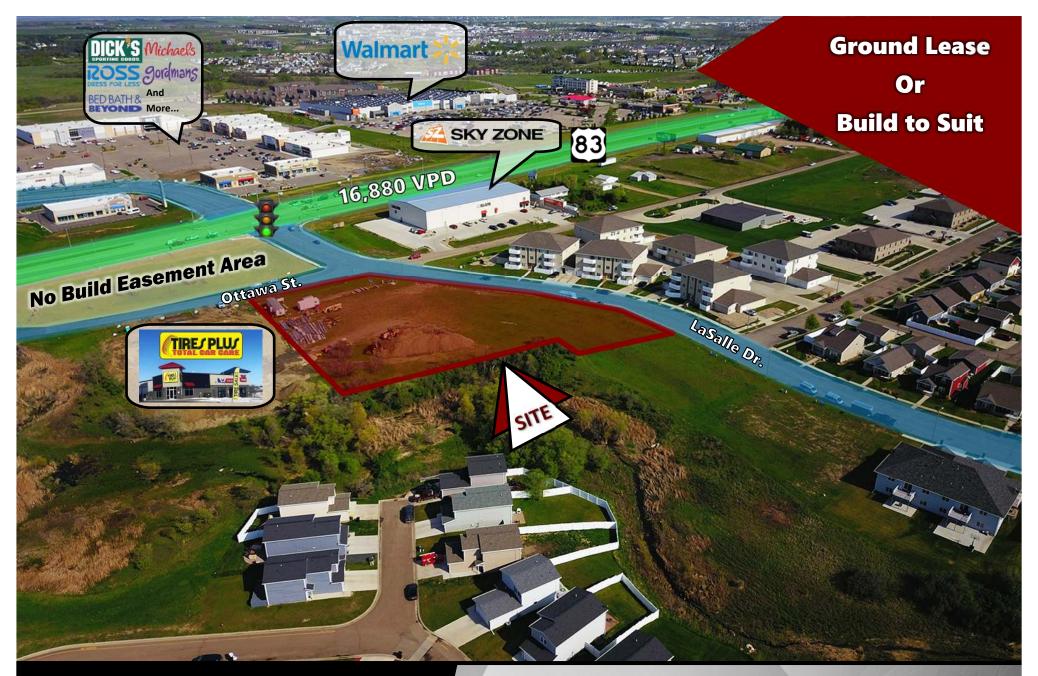

## **VEHICLES PER DAY**

16,880

1 Mile 3 Miles 5 Miles

4,607 40,041 75,582 2020 POPULATION

5,096 37,088 86,384 **DAYTIME POPULATION** 

269 1,538 4,284 **BUSINESSES** 

4,040 | 22,059 | 62,967 **EMPLOYEES** 

\$106,198 | \$93,960 | \$85,822 HOUSEHOLD INCOME

## **LEASE HIGHLIGHTS:**

- Ground lease or Build to Suit
- Prime for immediate development

5200 Ottawa St. & 1122 E LaSalle Dr.

\$1.50 psf Ground Lease Build to Suit negotiable

92,206 sf / 2.12 Acres

Taylor Daniel | Vice President Commercial Realtor® Taylor@DanielCompanies.com Bill Daniel | President CCIM, Broker Bill@DanielCompanies.com