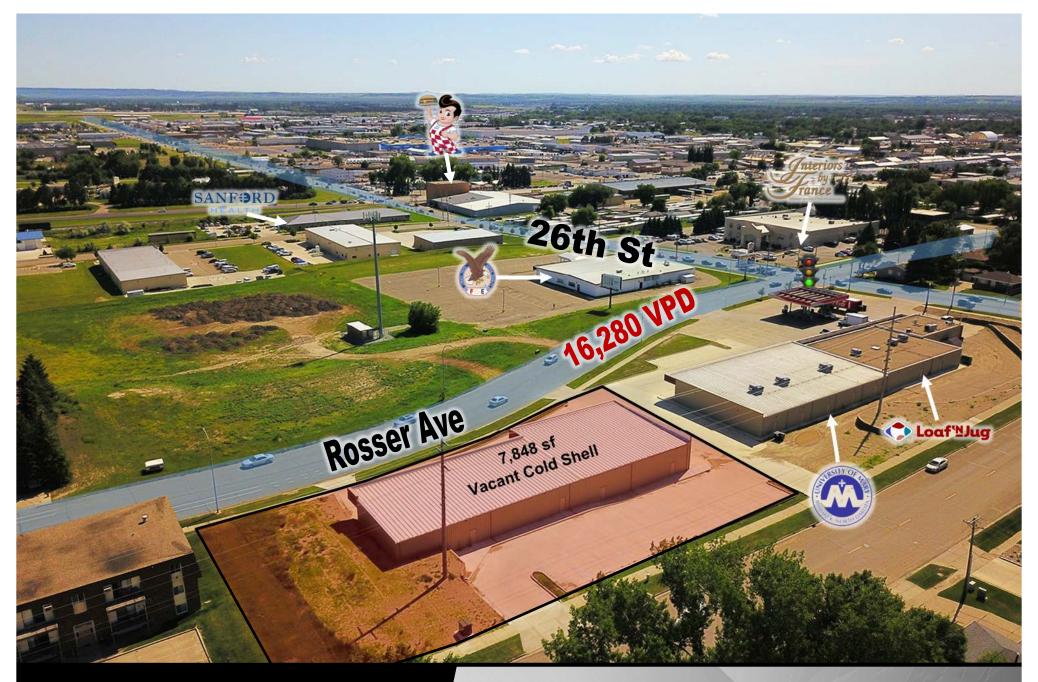

#### **EMPLOYEES**

| 1 MILES | 3 MILES | 5 MILES |
|---------|---------|---------|
| 11,783  | 55,530  | 67,763  |

- Vacant Cold Shell
- Zoned CA
- 7,848 sf of retail / medical / service space available
- High traffic, lighted intersection of 26th St. & Rosser Ave.
- Front and back door parking
- New Construction, new owner or tenants can customize interior
- Potential to condo and sell as 4 individual units
- Extra land / yard space on East side of property

Bill Daniel, CCIM, Broker 701.220.2455 Bill@DanielCompanies.com

'Eastdale Plaza', at the high traffic corner of 26th St. & Rosser Ave. has massive potential for an investor to get creative and capitalize on this unique investment opportunity! A new 7,848 sf retail / service multi-use building was constructed on the east lot of the Eastdale complex. This steel building currently is a 'cold shell' offering the new owner an opportunity to buildout to suit for their own use, or for a tenant occupy if purchased for investment only. Unlimited potential to capitalize on this high traffic count, easy access, and great visibility location, which assures the buyer long term investment stability.