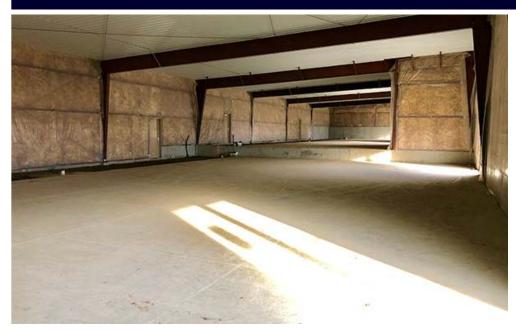

#### **EMPLOYEES**

| 1 MILES | 3 MILES | 5 MILES |
|---------|---------|---------|
| 11,783  | 55,530  | 67,763  |

- Vacant Cold Shell
- Zoned CA
- 7,848 sf of retail / medical / service space available
- High traffic, lighted intersection of 26th St. & Rosser Ave.
- Front and back door parking
- New Construction, new owner or tenants can customize interior
- Potential to condo and sell as 4 individual units
- Extra land / yard space on East side of property

Bill Daniel, CCIM, Broker 701.220.2455 Bill@DanielCompanies.com

'Eastdale Plaza', at the high traffic corner of 26th St. & Rosser Ave. has massive potential for an investor to get creative and capitalize on this unique investment opportunity! A new 7,848 sf retail / service multi-use building was constructed on the east lot of the Eastdale complex. This steel building currently is a 'cold shell' offering the new owner an opportunity to buildout to suit for their own use, or for a tenant occupy if purchased for investment only. Unlimited potential to capitalize on this high traffic count, easy access, and great visibility location, which assures the buyer long term investment stability.

## 14' & 16' Ceilings are great for Multiple Uses

Bill Daniel, CCIM | President Commercial Broker

701.220.2455 Bill@DanielCompanies.com Taylor Daniel | Vice President Commercial Realtor®

701.391.4262 Taylor@DanielCompanies.com