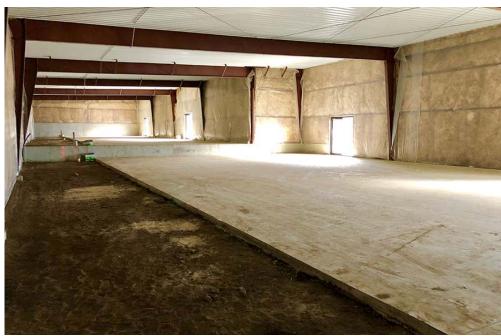

#### **EMPLOYEES**

| 1 MILES | 3 MILES | 5 MILES |
|---------|---------|---------|
| 11,783  | 55,530  | 67,763  |

- Vacant Cold Shell
- Zoned CA
- 7,848 sf of retail / medical / service space available
- High traffic, lighted intersection of 26th St. & Rosser Ave.
- Front and back door parking
- New Construction, new owner or tenants can customize interior
- Potential to condo and sell as 4 individual units
- Extra land / yard space on East side of property

Bill Daniel, CCIM, Broker 701.220.2455 Bill@DanielCompanies.com

'Eastdale Plaza', at the high traffic corner of 26th St. & Rosser Ave. has massive potential for an investor to get creative and capitalize on this unique investment opportunity! A new 7,848 sf retail / service multi-use building was constructed on the east lot of the Eastdale complex. This steel building currently is a 'cold shell' offering the new owner an opportunity to buildout to suit for their own use, or for a tenant occupy if purchased for investment only. Unlimited potential to capitalize on this high traffic count, easy access, and great visibility location, which assures the buyer long term investment stability.