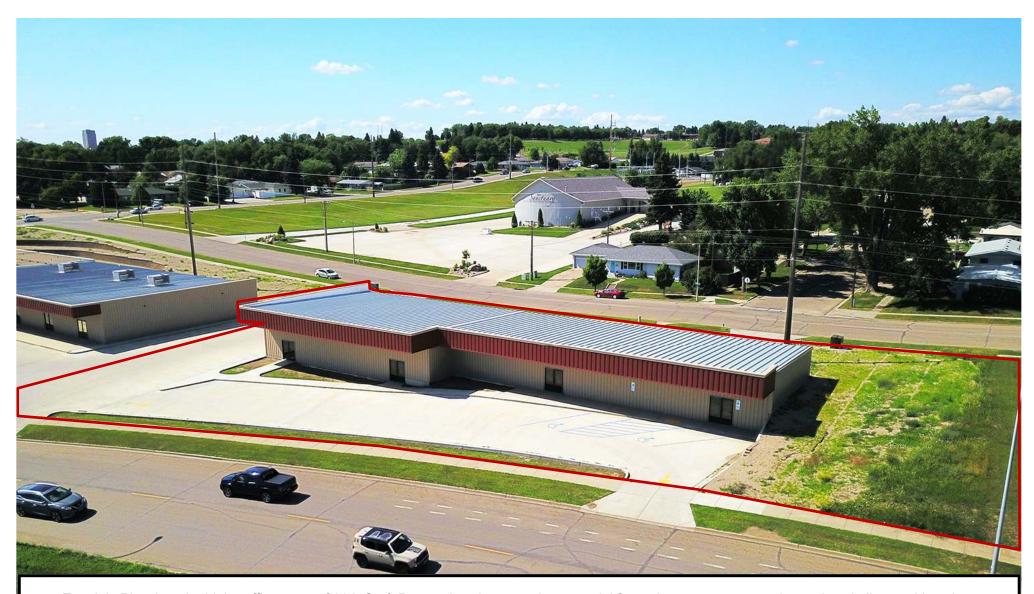

### **Executive Summary for Sale**

| Price:             | Call for offers! *All offers due by Friday Oct. 4 by 5PM CDT* |
|--------------------|---------------------------------------------------------------|
| Parcel ID:         | 0655-001-025                                                  |
| Address:           | 2702 E Rosser Ave Bismarck, ND                                |
| Legal Description: | Addition Name: EASTDALE BLK:1 Lots 2-3-4 LESS E 80.63' of L 4 |
| Property Name:     | Eastdale Plaza                                                |
| Lot Size:          | 38,665 sf                                                     |
| Building Size:     | 7,848 sf                                                      |
| Year Built:        | 2015                                                          |
| Zoning:            | CA                                                            |
| Taxes 2018:        | \$4,801.77                                                    |
| Specials:          |                                                               |
| Balance -          | \$20,147.12                                                   |
| Installment -      | \$4,748.66                                                    |

Bill Daniel, CCIM, Broker 701.220.2455 Bill@DanielCompanies.com

'Eastdale Plaza', at the high traffic corner of 26th St. & Rosser Ave. has massive potential for an investor to get creative and capitalize on this unique investment opportunity! A new 7,848 sf retail / service multi-use building was constructed on the east lot of the Eastdale complex. This steel building currently is a 'cold shell' offering the new owner an opportunity to buildout to suit for their own use, or for a tenant occupy if purchased for investment only. Unlimited potential to capitalize on this high traffic count, easy access, and great visibility location, which assures the buyer long term investment stability.