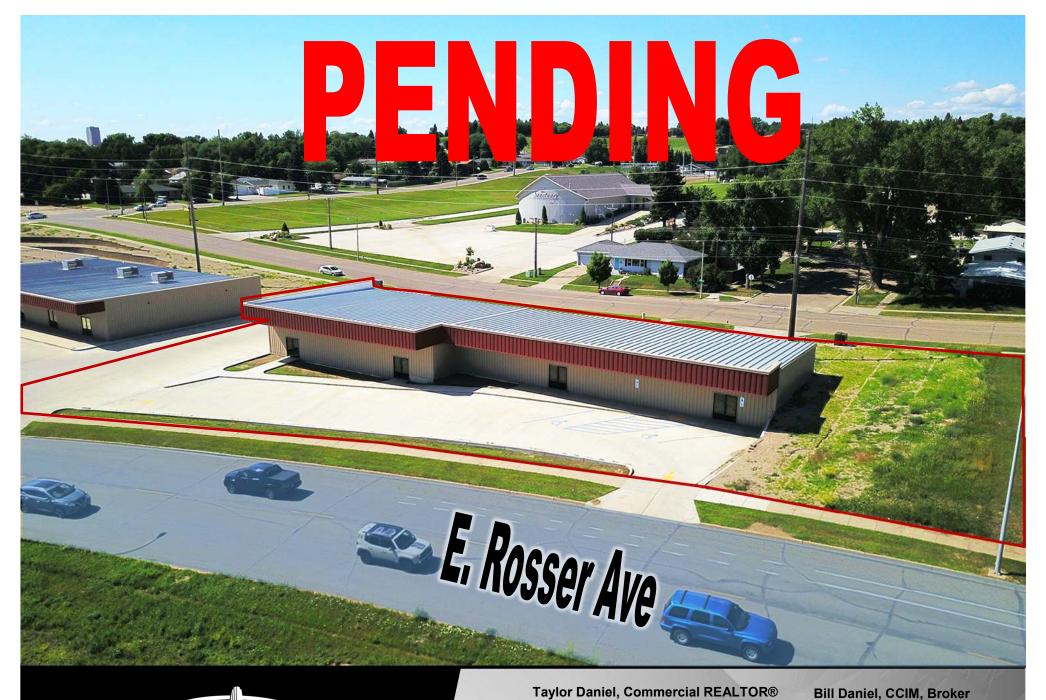

### **Executive Summary for Sale**

| Price:             | Call for offers! *All offers due by Friday Oct. 4 by 5PM CDT* |
|--------------------|---------------------------------------------------------------|
| Parcel ID:         | 0655-001-025                                                  |
| Address:           | 2702 E Rosser Ave Bismarck, ND                                |
| Legal Description: | Addition Name: EASTDALE BLK:1 Lots 2-3-4 LESS E 80.63' of L 4 |
| Property Name:     | Eastdale Plaza                                                |
| Lot Size:          | 38,665 sf                                                     |
| Building Size:     | 7,848 sf                                                      |
| Year Built:        | 2015                                                          |
| Zoning:            | CA                                                            |
| Taxes 2018:        | \$4,801.77                                                    |
| Specials:          |                                                               |
| Balance -          | \$20,147.12                                                   |
| Installment -      | \$4,748.66                                                    |

Bill Daniel, CCIM, Broker 701.220.2455 Bill@DanielCompanies.com

'Eastdale Plaza', at the high traffic corner of 26th St. & Rosser Ave. has massive potential for an investor to get creative and capitalize on this unique investment opportunity! A new 7,848 sf retail / service multi-use building was constructed on the east lot of the Eastdale complex. This steel building currently is a 'cold shell' offering the new owner an opportunity to buildout to suit for their own use, or for a tenant occupy if purchased for investment only. Unlimited potential to capitalize on this high traffic count, easy access, and great visibility location, which assures the buyer long term investment stability.