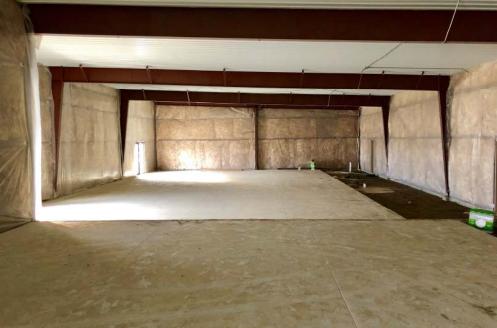

#### **EMPLOYEES**

| 1 MILES | 3 MILES | 5 MILES |
|---------|---------|---------|
| 11,783  | 55,530  | 67,763  |

- Vacant Cold Shell
- Zoned CA
- 7,848 sf of retail / medical / service space available
- High traffic, lighted intersection of 26th St. & Rosser Ave.
- Front and back door parking
- New Construction, new owner or tenants can customize interior
- Potential to condo and sell as 4 individual units
- Extra land / yard space on East side of property

Bill Daniel, CCIM, Broker 701.220.2455 Bill@DanielCompanies.com

'Eastdale Plaza', at the high traffic corner of 26th St. & Rosser Ave. has massive potential for an investor to get creative and capitalize on this unique investment opportunity! A new 7,848 sf retail / service multi-use building was constructed on the east lot of the Eastdale complex. This steel building currently is a 'cold shell' offering the new owner an opportunity to buildout to suit for their own use, or for a tenant occupy if purchased for investment only. Unlimited potential to capitalize on this high traffic count, easy access, and great visibility location, which assures the buyer long term investment stability.

## 14' & 16' Ceilings are great for Multiple Uses

Bill Daniel, CCIM | President Commercial Broker

701.220.2455 Bill@DanielCompanies.com Taylor Daniel | Vice President Commercial Realtor®

701.391.4262 Taylor@DanielCompanies.com