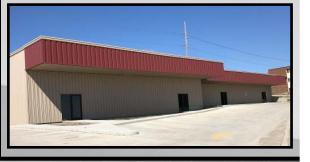

### Value-Add Investment Property

Taylor Daniel, Commercial REALTOR®701.391.4262Taylor@DanielCompanies.com

E, Rosser Ave

Bill Daniel, CCIM, Broker 701.220.2455 Bill@DanielCompanies.com

| Executive Summary for Sale |                                                               |  |
|----------------------------|---------------------------------------------------------------|--|
| Price:                     | Call for offers! *All offers due by Friday Oct. 4 by 5PM CDT* |  |
| Parcel ID:                 | 0655-001-025                                                  |  |
| Address:                   | 2702 E Rosser Ave Bismarck, ND                                |  |
| Legal Description:         | Addition Name: EASTDALE BLK:1 Lots 2-3-4 LESS E 80.63' of L 4 |  |
| Property Name:             | Eastdale Plaza                                                |  |
| Lot Size:                  | 38,665 sf                                                     |  |
| Building Size:             | 7,848 sf                                                      |  |
| Year Built:                | 2015                                                          |  |
| Zoning:                    | CA                                                            |  |
| Taxes 2018:                | \$4,801.77                                                    |  |
| Specials:                  |                                                               |  |
| Balance -                  | \$20,147.12                                                   |  |
| Installment -              | \$4,748.66                                                    |  |

- Vacant Cold Shell
- Zoned CA
- 7,848 sf of retail / medical / service space available
- High traffic, lighted intersection of 26th St. & Rosser Ave.
- Front and back door parking
- New Construction, new owner or tenants can customize interior
- Potential to condo and sell as 4 individual units
- Extra land / yard space on East side of property