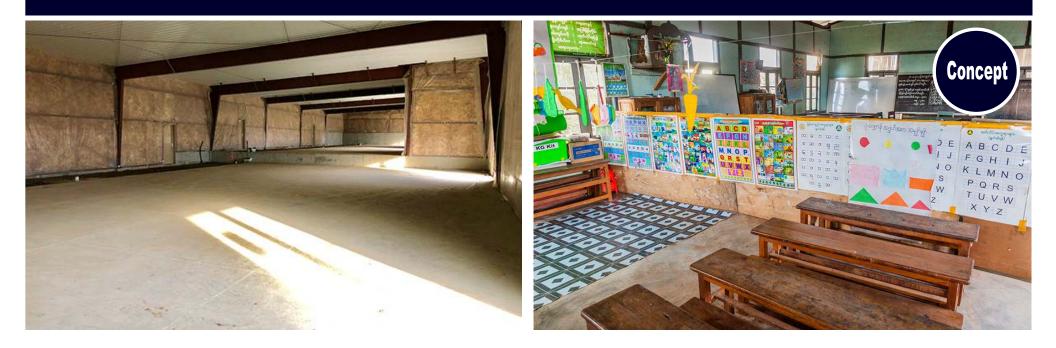

- Vacant Cold Shell
- Zoned CA
- 7,848 sf of retail / medical / service space available
- High traffic, lighted intersection of 26th St. & Rosser Ave.
- Front and back door parking
- New Construction, new owner or tenants can customize interior
- Potential to condo and sell as 4 individual units
- Extra land / yard space on East side of property

Bill Daniel, CCIM, Broker 701.220.2455 Bill@DanielCompanies.com

Eastdale Plaza', at the high traffic corner of 26th St. & Rosser Ave. has massive potential for an investor to get creative and capitalize on this unique investment opportunity! A new 7,848 sf retail / service multi-use building was constructed on the east lot of the Eastdale complex. This steel building currently is a 'cold shell' offering the new owner an opportunity to buildout to suit for their own use, or for a tenant occupy if purchased for investment only. Unlimited potential to capitalize on this high traffic count, easy access, and great visibility location, which assures the buyer long term investment stability.

# **Build Out to Suit Your Needs!**

Fantastic opportunity for Corporate Headquarters, Medical Clinic, Spa, Salon, Data Center, Law Firm, Accounting Firm, Association Headquarters, Financial Advisor, Mortgage Companies, Insurance Company, Photography / Art Studio, Government Offices, Technology Center, Training Center or many other potential users.

### 14' & 16' Ceilings are great for Multiple Uses