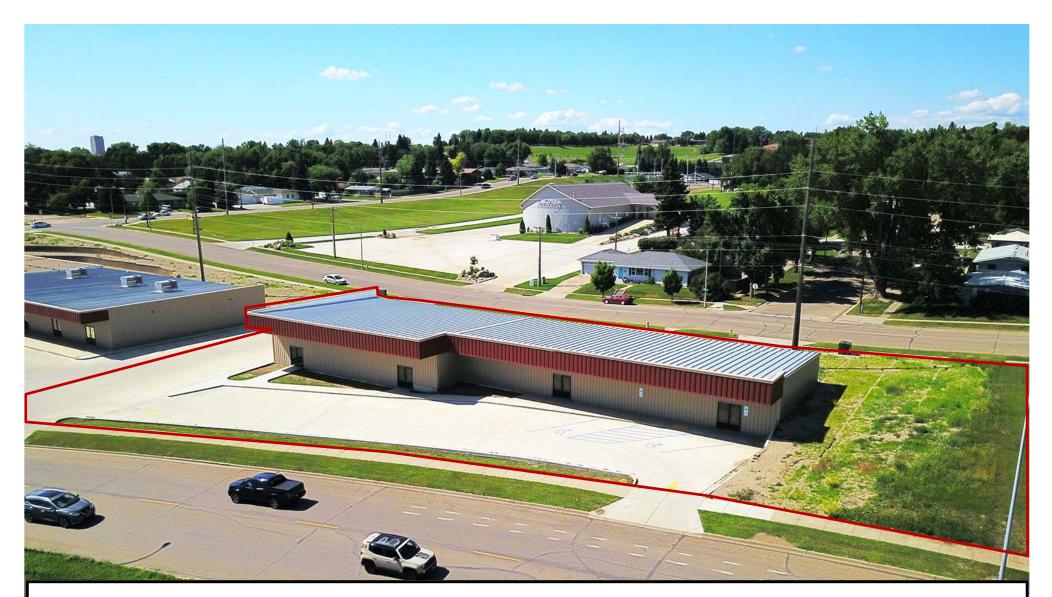

### Value-Add Investment Property

Taylor Daniel, Commercial REALTOR®701.391.4262Taylor@DanielCompanies.com

E, Rosser Ave

Bill Daniel, CCIM, Broker 701.220.2455 Bill@DanielCompanies.com

| Executive Summary for Sale |                                                               |  |
|----------------------------|---------------------------------------------------------------|--|
| Price:                     | Call for offers! *All offers due by Friday Oct. 4 by 5PM CDT* |  |
| Parcel ID:                 | 0655-001-025                                                  |  |
| Address:                   | 2702 E Rosser Ave Bismarck, ND                                |  |
| Legal Description:         | Addition Name: EASTDALE BLK:1 Lots 2-3-4 LESS E 80.63' of L 4 |  |
| Property Name:             | Eastdale Plaza                                                |  |
| Lot Size:                  | 38,665 sf                                                     |  |
| Building Size:             | 7,848 sf                                                      |  |
| Year Built:                | 2015                                                          |  |
| Zoning:                    | CA                                                            |  |
| Taxes 2018:                | \$4,801.77                                                    |  |
| Specials:                  |                                                               |  |
| Balance -                  | \$20,147.12                                                   |  |
| Installment -              | \$4,748.66                                                    |  |

- Vacant Cold Shell
- Zoned CA
- 7,848 sf of retail / medical / service space available
- High traffic, lighted intersection of 26th St. & Rosser Ave.
- Front and back door parking
- New Construction, new owner or tenants can customize interior
- Potential to condo and sell as 4 individual units
- Extra land / yard space on East side of property

Bill Daniel, CCIM, Broker 701.220.2455 Bill@DanielCompanies.com

Eastdale Plaza', at the high traffic corner of 26th St. & Rosser Ave. has massive potential for an investor to get creative and capitalize on this unique investment opportunity! A new 7,848 sf retail / service multi-use building was constructed on the east lot of the Eastdale complex. This steel building currently is a 'cold shell' offering the new owner an opportunity to buildout to suit for their own use, or for a tenant occupy if purchased for investment only. Unlimited potential to capitalize on this high traffic count, easy access, and great visibility location, which assures the buyer long term investment stability.