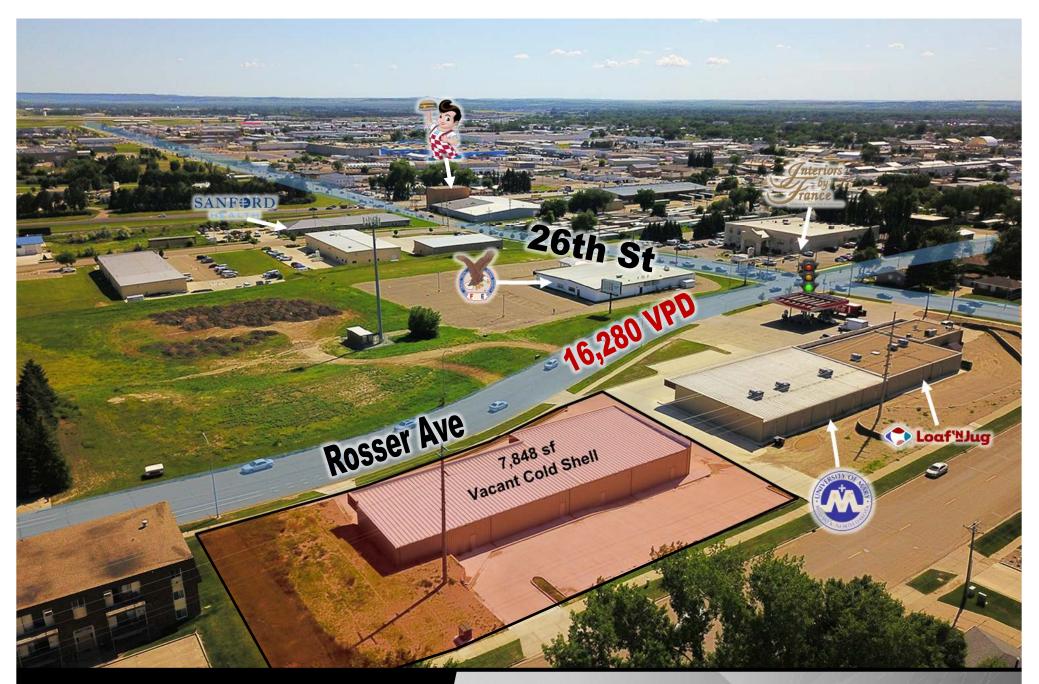

- Vacant Cold Shell
- Zoned CA
- 7,848 sf of retail / medical / service space available
- High traffic, lighted intersection of 26th St. & Rosser Ave.
- Front and back door parking
- New Construction, new owner or tenants can customize interior
- Potential to condo and sell as 4 individual units
- Extra land / yard space on East side of property

Bill Daniel, CCIM, Broker 701.220.2455 Bill@DanielCompanies.com

Eastdale Plaza', at the high traffic corner of 26th St. & Rosser Ave. has massive potential for an investor to get creative and capitalize on this unique investment opportunity! A new 7,848 sf retail / service multi-use building was constructed on the east lot of the Eastdale complex. This steel building currently is a 'cold shell' offering the new owner an opportunity to buildout to suit for their own use, or for a tenant occupy if purchased for investment only. Unlimited potential to capitalize on this high traffic count, easy access, and great visibility location, which assures the buyer long term investment stability.