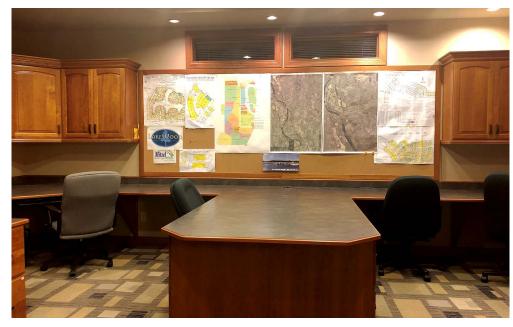

independently verify the information through personal inspectors or with appropriate professionals.

| Property Highlights                                  |  |
|------------------------------------------------------|--|
| Class AA Office Space                                |  |
| (4) Private Offices                                  |  |
| Conference Room                                      |  |
| Secretary / Reception Area                           |  |
| Ample Off Street Parking                             |  |
| Great Location                                       |  |
| Workroom with desks as well as common area workspace |  |
| Fully Furnished High End Finishes                    |  |