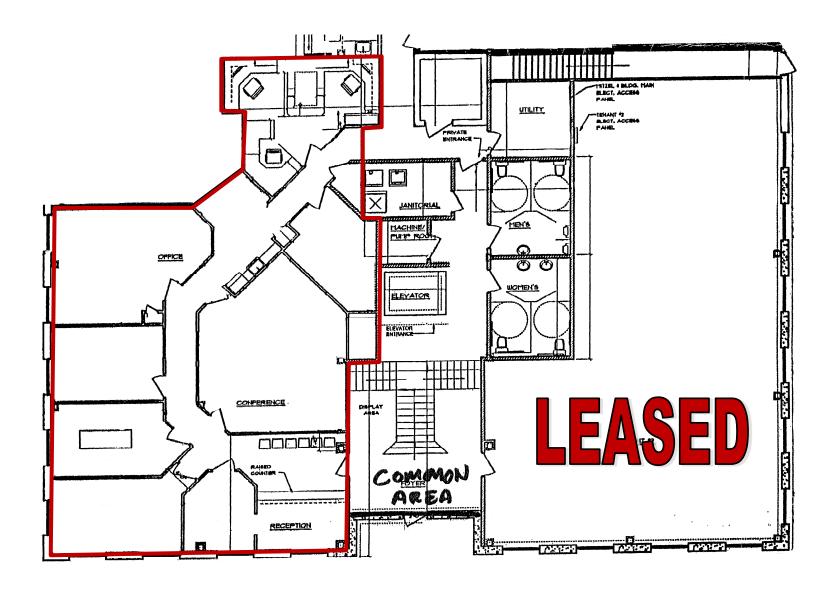

| Executive Summary for Lease                                                                           |                                                                            |
|-------------------------------------------------------------------------------------------------------|----------------------------------------------------------------------------|
| Address:                                                                                              | 2401 46th Ave SE 101 - Mandan, ND                                          |
| Lease Term:                                                                                           | 3 Year Minimum                                                             |
| Lease Rate:                                                                                           | \$16.00 psf + Utilities                                                    |
| Approximate SF:                                                                                       | 3,000 sf                                                                   |
| Parking:                                                                                              | Off Street                                                                 |
| Tenant Responsibilities:                                                                              | Utilities (Heat & Electric)                                                |
| Landlord Responsibilities:                                                                            | Snow Removal, Yard Maintenance,<br>Parking, Water, and all other expenses. |
| Broker does not guarantee the information describing this property. Interested parties are advised to |                                                                            |

independently verify the information through personal inspectors or with appropriate professionals.

| Property Highlights                                  |  |
|------------------------------------------------------|--|
| Class AA Office Space                                |  |
| (4) Private Offices                                  |  |
| Conference Room                                      |  |
| Secretary / Reception Area                           |  |
| Ample Off Street Parking                             |  |
| Great Location                                       |  |
| Workroom with desks as well as common area workspace |  |
| Fully Furnished High End Finishes                    |  |