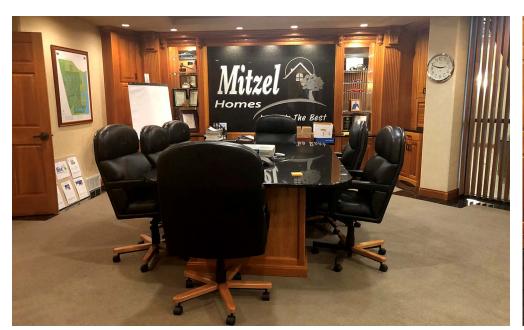

independently verify the information through personal inspectors or with appropriate professionals.

| Property Highlights                                  |  |
|------------------------------------------------------|--|
| Class AA Office Space                                |  |
| (4) Private Offices                                  |  |
| Conference Room                                      |  |
| Secretary / Reception Area                           |  |
| Ample Off Street Parking                             |  |
| Great Location                                       |  |
| Workroom with desks as well as common area workspace |  |
| Fully Furnished High End Finishes                    |  |