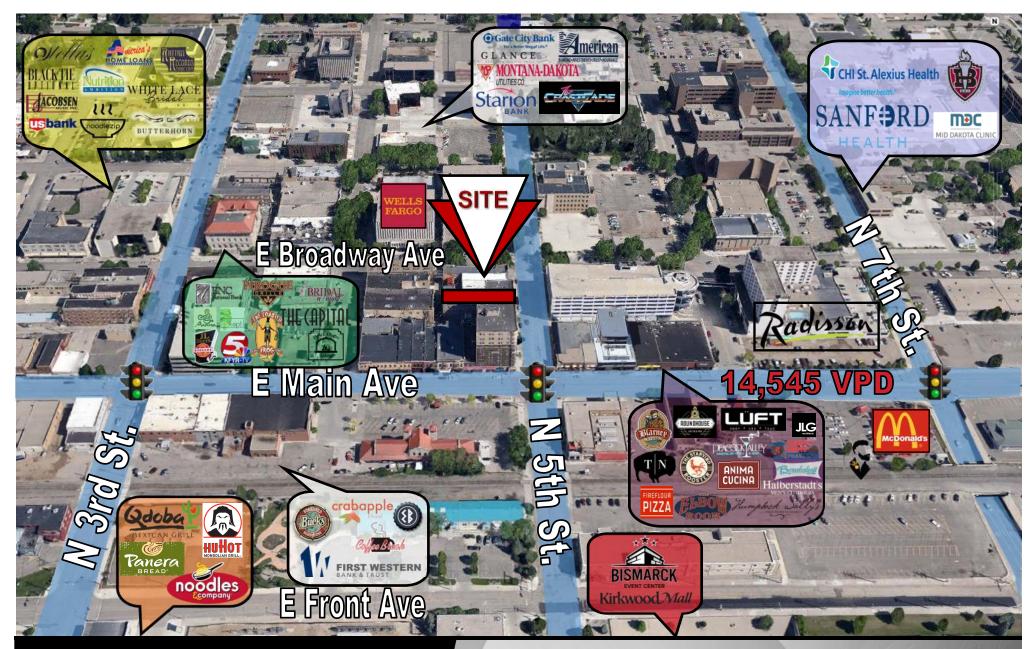

DANIELCOMPANIES

The Leader in Commercial Real Estate

116 N 5th St. has a Walk Score of 79 out of 100. Very Walkable - Most errands can be accomplished on foot.

1 MILES

3 MILES

.5 MILES

| Broker does not guarantee the information describing this property. Interested parties are advised to independently verify the information through personal inspectors or with appropriate professionals. |                          | 2019 POPULATION       |                   |  |
|-----------------------------------------------------------------------------------------------------------------------------------------------------------------------------------------------------------|--------------------------|-----------------------|-------------------|--|
|                                                                                                                                                                                                           |                          | 2,441                 | 13,421 63,480     |  |
|                                                                                                                                                                                                           |                          | DAYTIME POPULATION    |                   |  |
|                                                                                                                                                                                                           |                          | 16,436                | 30,134 79,051     |  |
|                                                                                                                                                                                                           |                          |                       | BUSINESSES        |  |
|                                                                                                                                                                                                           | Walkers n' Daughters Jew | 883                   | 1,518 3,997       |  |
|                                                                                                                                                                                                           |                          |                       | EMPLOYEES         |  |
|                                                                                                                                                                                                           | • Walkes •               | <u></u> 13,065 13,065 | 24,944 58,092     |  |
|                                                                                                                                                                                                           |                          | HOUSEHOLD INCOME      |                   |  |
|                                                                                                                                                                                                           |                          | \$40,570              | \$63,893 \$82,642 |  |
|                                                                                                                                                                                                           |                          |                       |                   |  |