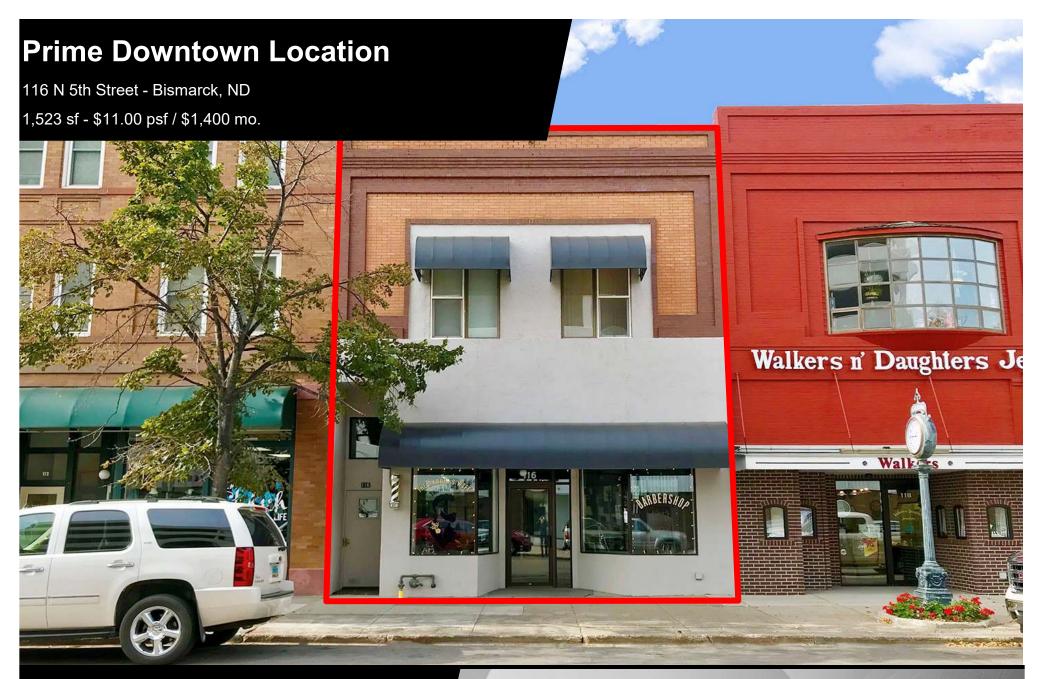

Taylor Daniel | Vice PresidentCommercial Realtor®Taylor@DanielCompanies.com

| Executive Summary for Lease |                                          |  |
|-----------------------------|------------------------------------------|--|
| Address:                    | 116 N 5th Street - Bismarck, ND          |  |
| Date Available:             | Available Now                            |  |
| Lease Term:                 | Minimum 3 Years                          |  |
| Lease Rate:                 | \$11.00 psf / \$1,400 mo.                |  |
| Approximate SF:             | 1,523 sf                                 |  |
| Parking:                    | Street and Ramp                          |  |
| Tenant Responsibilities:    | Internet, Phone, and Interior Janitorial |  |
| Landlord Responsibilities:  | Full Service Lease                       |  |