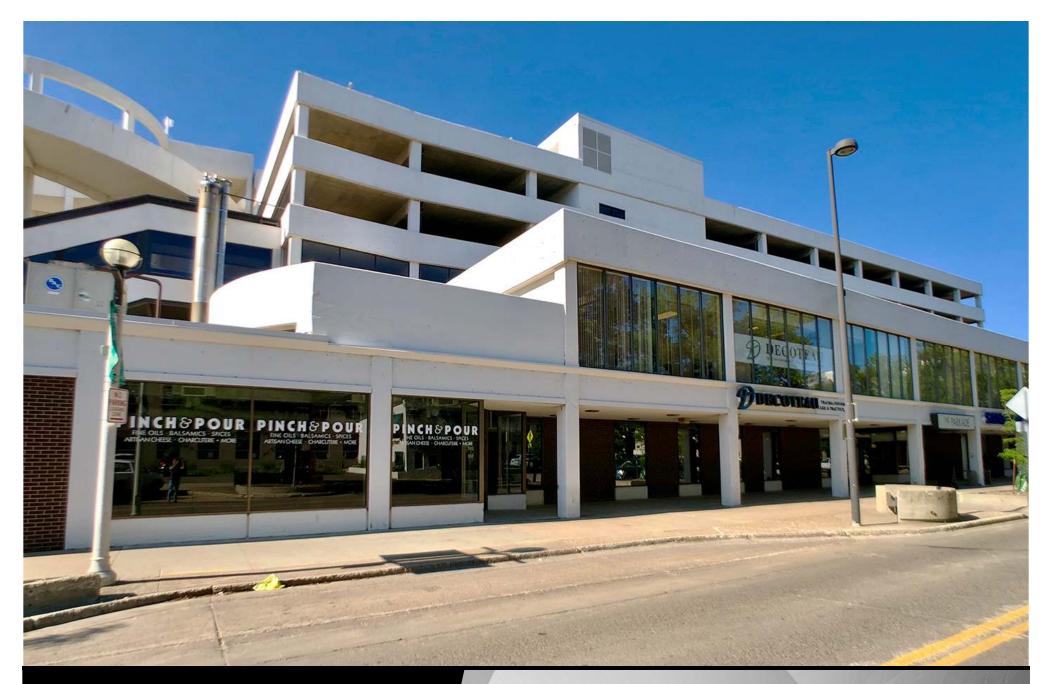

## **Executive Summary for Lease**

| Address:                 | 523 E Broadway Ave - Bismarck, ND |  |  |
|--------------------------|-----------------------------------|--|--|
| Date Available:          | Available Now                     |  |  |
| Lease Term:              | 3 or 5 Years                      |  |  |
| Lease Rate:              | \$15.00 psf / \$2,970 mo.         |  |  |
| Approximate SF:          | 2,376 sf                          |  |  |
| Parking:                 | Street and ramp parking           |  |  |
| Tenant Responsibilities: | Base Rent and Electricity         |  |  |