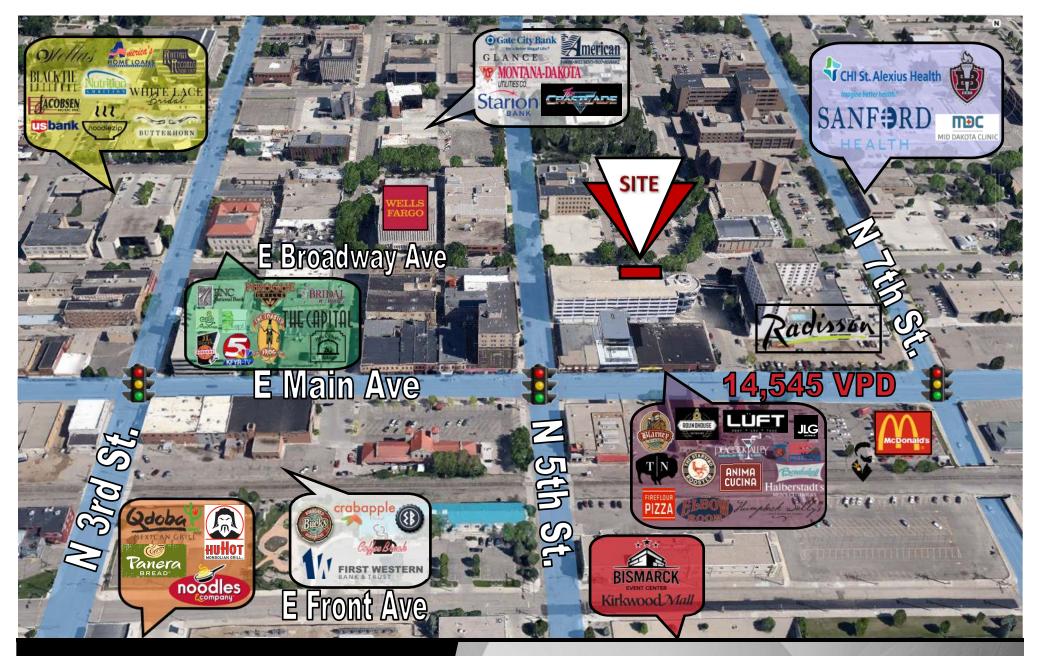

**523 E Broadway Ave.** has a Walk Score of 83 out of 100. Very Walkable - Most errands can be accomplished on foot.

|                    | .5 MILES | 1 MILES  |  | 3 MILES  |  |  |
|--------------------|----------|----------|--|----------|--|--|
| 2019 POPULATION    |          |          |  |          |  |  |
| ලි                 | 2,466    | 13,826   |  | 64,222   |  |  |
| DAYTIME POPULATION |          |          |  |          |  |  |
|                    | 16,436   | 30,134   |  | 79,051   |  |  |
| BUSINESSES         |          |          |  |          |  |  |
|                    | 853      | 1,543    |  | 4,031    |  |  |
| EMPLOYEES          |          |          |  |          |  |  |
| <u></u>            | 12,657   | 25,567   |  | 58,694   |  |  |
| HOUSEHOLD INCOME   |          |          |  |          |  |  |
|                    | \$40,693 | \$55,944 |  | \$73,111 |  |  |

Taylor Daniel | Vice President

Commercial Realtor®

<u>Taylor@DanielCompanies.com</u>

- <u>Unique woodwork</u> interior
- <u>Great walkability</u> to many downtown restaurants, bars, boutiques, art galleries, banks, Bismarck Event Center & Kirkwood Mall
- 25,000+ Employees within 1 Mile
  - <u>Great Visibility</u> and Signage Opportunity