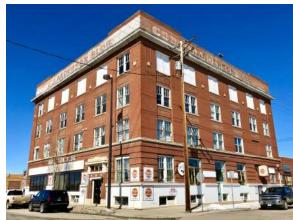

## **Executive Summary for Lease**

| Address:                 | 523 E Broadway Ave - Bismarck, ND |  |  |
|--------------------------|-----------------------------------|--|--|
| Date Available:          | Available Now                     |  |  |
| Lease Term:              | 3 or 5 Years                      |  |  |
| Lease Rate:              | \$15.00 psf / \$2,970 mo.         |  |  |
| Approximate SF:          | 2,376 sf                          |  |  |
| Parking:                 | Street and ramp parking           |  |  |
| Tenant Responsibilities: | Base Rent and Electricity         |  |  |

Taylor Daniel | Vice President

Commercial Realtor®

<u>Taylor@DanielCompanies.com</u>

- <u>Unique woodwork</u> interior
- <u>Great walkability</u> to many downtown restaurants, bars, boutiques, art galleries, banks, Bismarck Event Center & Kirkwood Mall
- 25,000+ Employees within 1 Mile
  - <u>Great Visibility</u> and Signage Opportunity