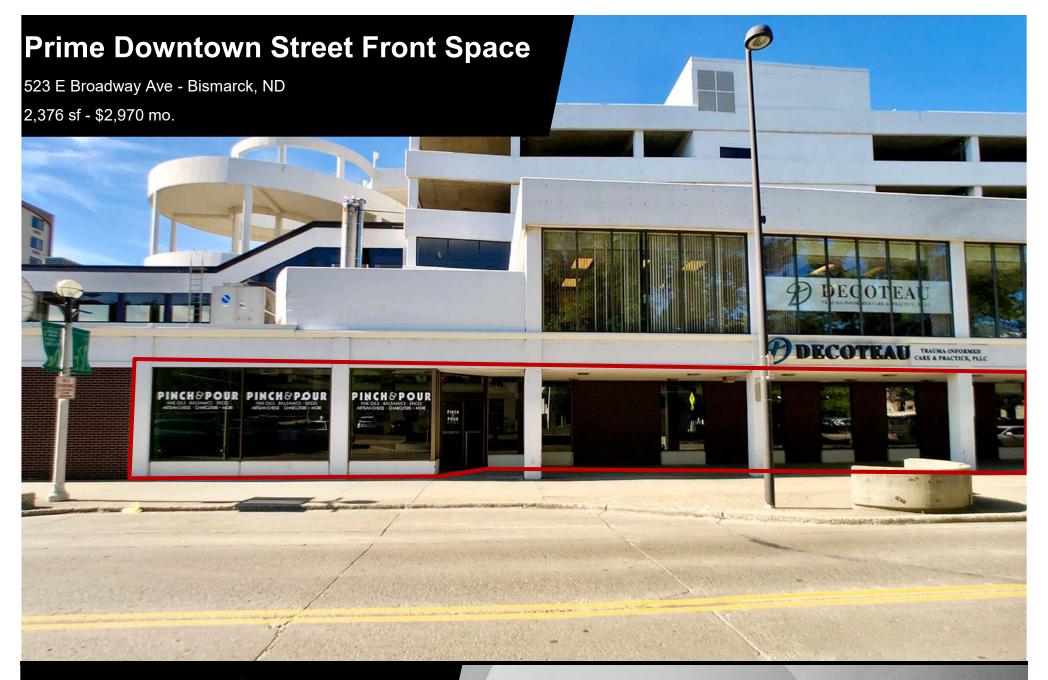

## **Executive Summary for Lease**

| Address:                 | 523 E Broadway Ave - Bismarck, ND |  |  |
|--------------------------|-----------------------------------|--|--|
| Date Available:          | Available Now                     |  |  |
| Lease Term:              | 3 or 5 Years                      |  |  |
| Lease Rate:              | \$15.00 psf / \$2,970 mo.         |  |  |
| Approximate SF:          | 2,376 sf                          |  |  |
| Parking:                 | Street and ramp parking           |  |  |
| Tenant Responsibilities: | Base Rent and Electricity         |  |  |

Taylor Daniel | Vice President

Commercial Realtor®

<u>Taylor@DanielCompanies.com</u>

- <u>Unique woodwork</u> interior
- <u>Great walkability</u> to many downtown restaurants, bars, boutiques, art galleries, banks, Bismarck Event Center & Kirkwood Mall
- 25,000+ Employees within 1 Mile
  - <u>Great Visibility</u> and Signage Opportunity