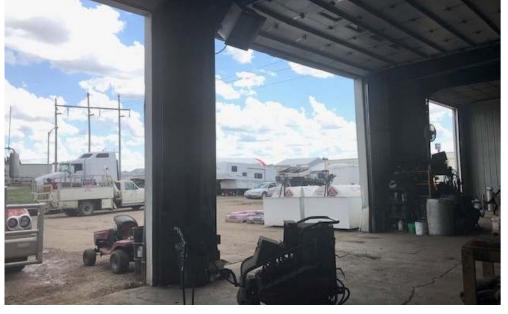

## **Property Highlights**

Great access to I-94, Memorial Hwy, Bismarck Main Ave., Main St. Mandan, and Bismarck Expressway

- (3) 12' x 14' Overhead Doors
- (1) 9' x 12' Overhead Door
- (1) 20' x 14' Overhead Door
- 3,132 sf office / showroom
- 14,745 sf heated warehouse / shop area
- (2) Restrooms
- 3 Phase Power
- 16' Sidewalls