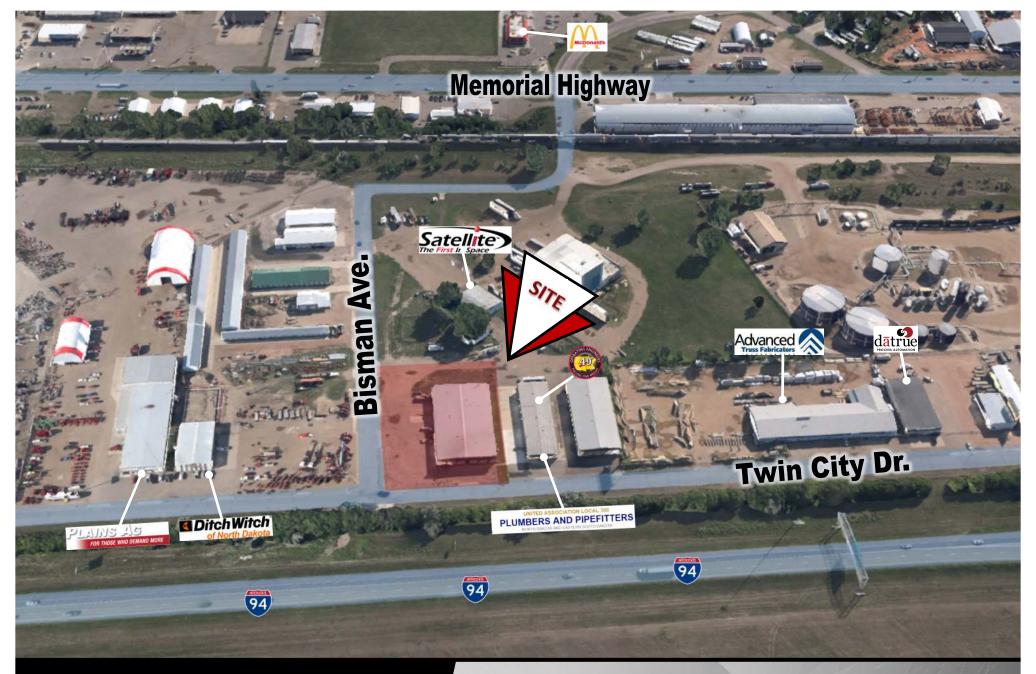

#### Area Business Include:

- Ditch Witch
- Leingang Siding & Windows
- McDonalds Culvers
- Northern Plains Equipment
- FHM Equipment

- Datrue Processing Automation
- Quality Foods
- Operating Engineers
- Advanced Truss
- Satellite Shelters. Inc
- CJ Rigging

## **Property Highlights**

Great access to I-94, Memorial Hwy, Bismarck Main Ave., Main St. Mandan, and Bismarck Expressway

- (3) 12' x 14' Overhead Doors
- (1) 9' x 12' Overhead Door
- (1) 20' x 14' Overhead Door
- 3,132 sf office / showroom
- 14,745 sf heated warehouse / shop area
- (2) Restrooms
- 3 Phase Power
- 16' Sidewalls