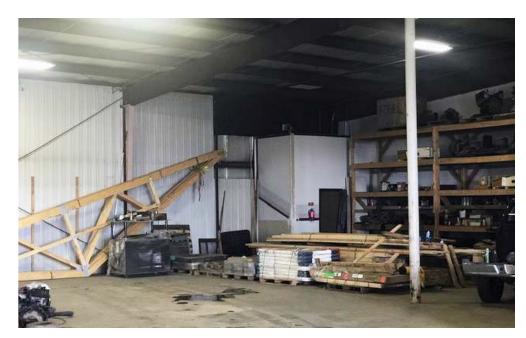

## **Property Highlights**

Great access to I-94, Memorial Hwy, Bismarck Main Ave., Main St. Mandan, and Bismarck Expressway

- (3) 12' x 14' Overhead Doors
- (1) 9' x 12' Overhead Door
- (1) 20' x 14' Overhead Door
- 3,132 sf office / showroom
- 14,745 sf heated warehouse / shop area
- (2) Restrooms
- 3 Phase Power
- 16' Sidewalls