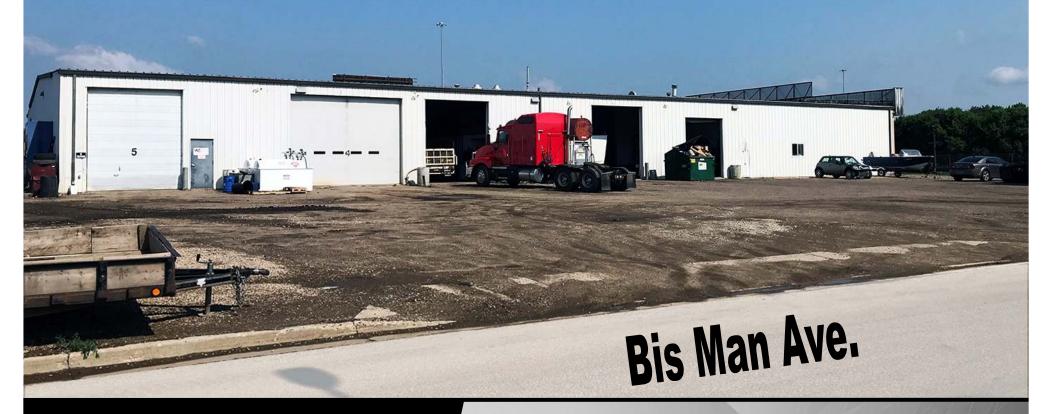

## **Property Highlights**

Great access to I-94, Memorial Hwy, Bismarck Main Ave., Main St. Mandan, and Bismarck Expressway

- (3) 12' x 14' Overhead Doors
- (1) 9' x 12' Overhead Door
- (1) 20' x 14' Overhead Door
- 3,132 sf office / showroom
- 14,745 sf heated warehouse / shop area
- (2) Restrooms
- 3 Phase Power
- 16' Sidewalls