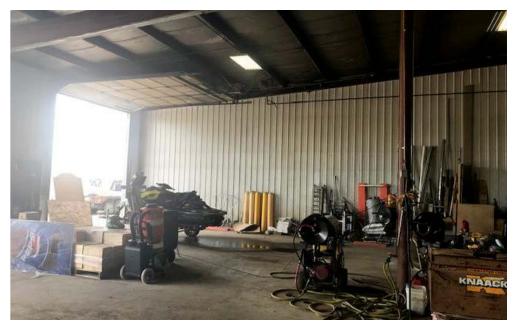

## **Property Highlights**

Great access to I-94, Memorial Hwy, Bismarck Main Ave., Main St. Mandan, and Bismarck Expressway

- (3) 12' x 14' Overhead Doors
- (1) 9' x 12' Overhead Door
- (1) 20' x 14' Overhead Door
- 3,132 sf office / showroom
- 14,745 sf heated warehouse / shop area
- (2) Restrooms
- 3 Phase Power
- 16' Sidewalls