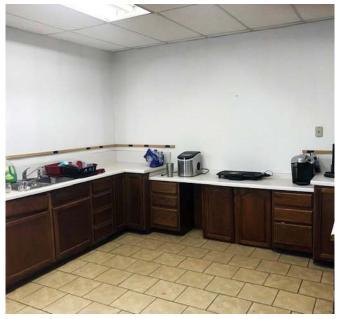

## **Property Highlights**

Great access to I-94, Memorial Hwy, Bismarck Main Ave., Main St. Mandan, and Bismarck Expressway

- (3) 12' x 14' Overhead Doors
- (1) 9' x 12' Overhead Door
- (1) 20' x 14' Overhead Door
- 3,132 sf office / showroom
- 14,745 sf heated warehouse / shop area
- (2) Restrooms
- 3 Phase Power
- 16' Sidewalls