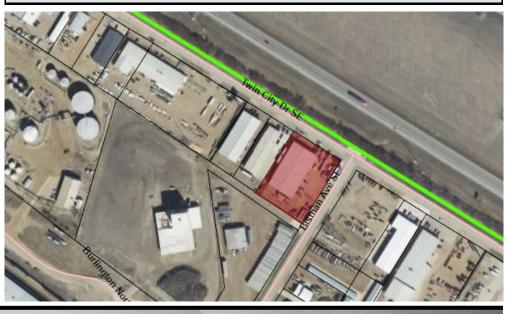

#### **Executive Summary for Sale** 655280000 Parcel ID: 2909 Twin City Dr. - Mandan, ND Address: Legal Description: SUBDIV:TWIN CITY INDUS. SITES LOT:17 BLK:1 & LOT 18-7827 \$939,000 Price: Lot Size: 52,110 sf / 1.196 acres **Building Size:** 17,877 sf Year Built<sup>.</sup> 1978 / Remodeled in 2012 MC Industrial Zoning: Taxes 2018: \$11.698.33 Specials: Balance -\$322.08 Installment -\$183.17