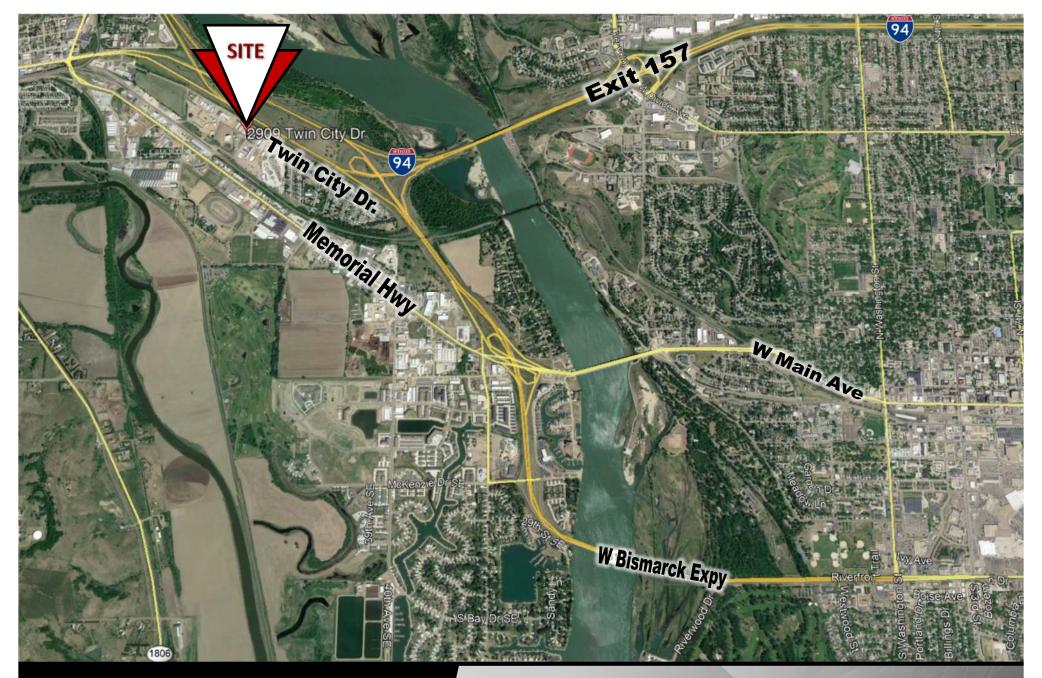

## **Property Highlights**

Great access to I-94, Memorial Hwy, Bismarck Main Ave., Main St. Mandan, and Bismarck Expressway

- (3) 12' x 14' Overhead Doors
- (1) 9' x 12' Overhead Door
- (1) 20' x 14' Overhead Door
- 3,132 sf office / showroom
- 14,745 sf heated warehouse / shop area
- (2) Restrooms
- 3 Phase Power
- 16' Sidewalls