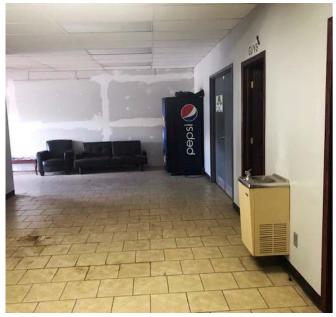

## **Property Highlights**

Great access to I-94, Memorial Hwy, Bismarck Main Ave., Main St. Mandan, and Bismarck Expressway

- (3) 12' x 14' Overhead Doors
- (1) 9' x 12' Overhead Door
- (1) 20' x 14' Overhead Door
- 3,132 sf office / showroom
- 14,745 sf heated warehouse / shop area
- (2) Restrooms
- 3 Phase Power
- 16' Sidewalls