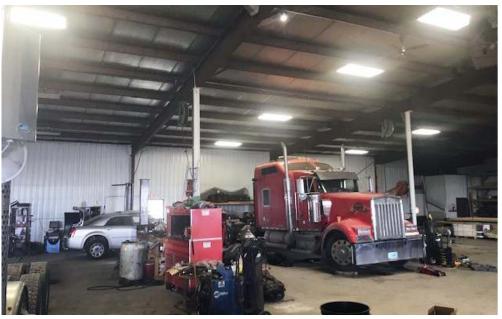

## **Property Highlights**

Great access to I-94, Memorial Hwy, Bismarck Main Ave., Main St. Mandan, and Bismarck Expressway

- (3) 12' x 14' Overhead Doors
- (1) 9' x 12' Overhead Door
- (1) 20' x 14' Overhead Door
- 3,132 sf office / showroom
- 14,745 sf heated warehouse / shop area
- (2) Restrooms
- 3 Phase Power
- 16' Sidewalls